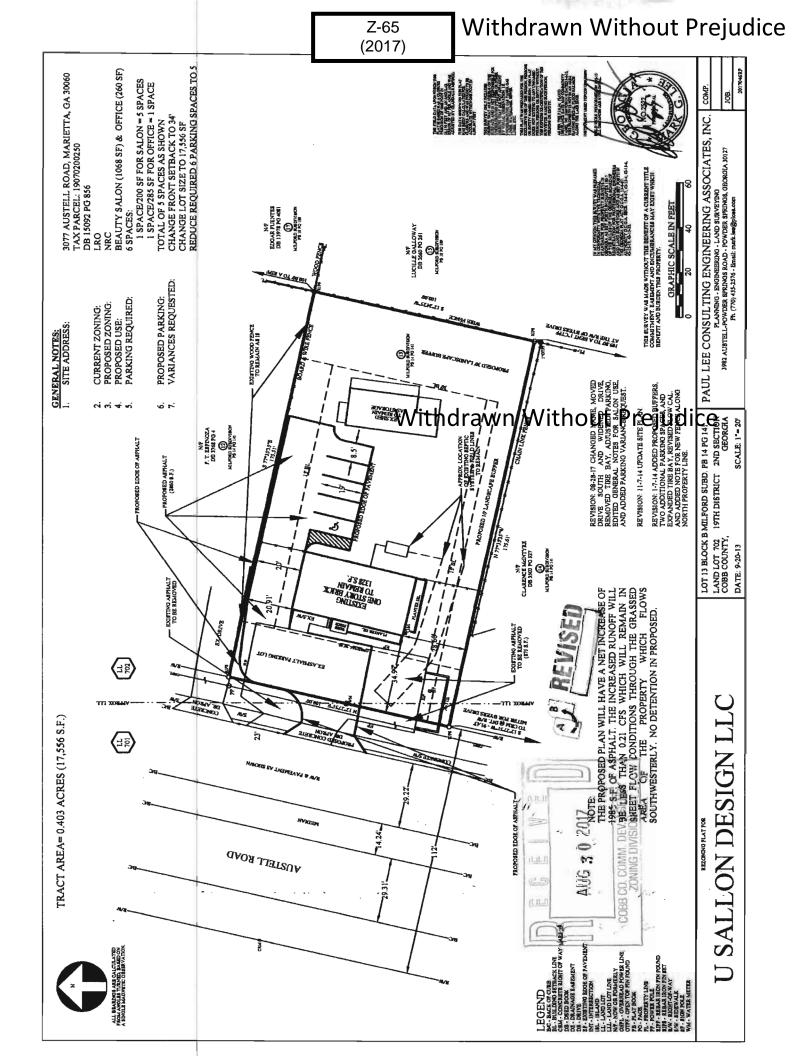

## Withdrawn Without Prejudice

| APPLICANT: Victor Nwala                                      | PETITION NO:             | Z-65     |
|--------------------------------------------------------------|--------------------------|----------|
| PHONE #: (404) 645-1452 EMAIL: victornwal@yahoo.fr           | HEARING DATE (PC):       | 10-03-17 |
| REPRESENTATIVE: Victor Nwala Ngon                            | HEARING DATE (BOC): _    | 10-17-17 |
| PHONE #: (404) 645-1452 EMAIL: victornwal@yahoo.fr           | PRESENT ZONING:          | LRO      |
| TITLEHOLDER: Victor Nwala Ngon                               |                          |          |
|                                                              | PROPOSED ZONING:         | NRC      |
| PROPERTY LOCATION: East side of Austell Road, north of Byers |                          |          |
| PROPOSED USE: Beauty Salon                                   |                          |          |
| (3077 Austell Road)                                          |                          |          |
| ACCESS TO PROPERTY: Austell Road                             | SIZE OF TRACT: 0.4       | 03 ac    |
|                                                              | <b>DISTRICT:</b> 19      |          |
| PHYSICAL CHARACTERISTICS TO SITE: <u>Existing One Story</u>  | LAND LOT(S): 702         | 2        |
| Brick House                                                  | <b>PARCEL(S):</b> 25     |          |
|                                                              | TAXES: PAID <u>X</u> DUI | Ξ        |
| CONTIGUOUS ZONING/DEVELOPMENT                                | COMMISSION DISTRICT: 4   |          |