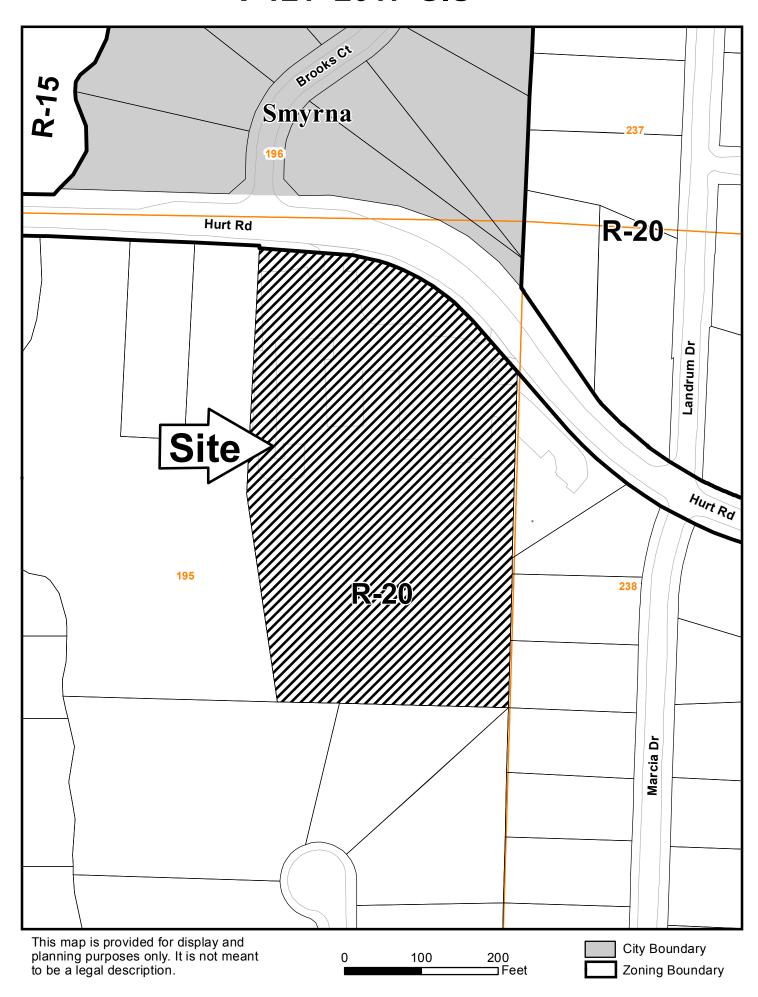

# **ATTACHMENTS**

Variance analysis.

| APPLICANT: Hu                                 | rt Road Baptist Church                      | PETITION No.: V-1            | 121                                                                                                                                                                                                                                                                                                                                                                                                                                                                                                                                                                                                                                                                                                                                                                                                                                                                                                                                                                                                                                                                                                                                                                                                                                                                                                                                                                                                                                                                                                                                                                                                                                                                                                                                                                                                                                                                                                                                                                                                                                                                                                                            |  |  |  |  |
|-----------------------------------------------|---------------------------------------------|------------------------------|--------------------------------------------------------------------------------------------------------------------------------------------------------------------------------------------------------------------------------------------------------------------------------------------------------------------------------------------------------------------------------------------------------------------------------------------------------------------------------------------------------------------------------------------------------------------------------------------------------------------------------------------------------------------------------------------------------------------------------------------------------------------------------------------------------------------------------------------------------------------------------------------------------------------------------------------------------------------------------------------------------------------------------------------------------------------------------------------------------------------------------------------------------------------------------------------------------------------------------------------------------------------------------------------------------------------------------------------------------------------------------------------------------------------------------------------------------------------------------------------------------------------------------------------------------------------------------------------------------------------------------------------------------------------------------------------------------------------------------------------------------------------------------------------------------------------------------------------------------------------------------------------------------------------------------------------------------------------------------------------------------------------------------------------------------------------------------------------------------------------------------|--|--|--|--|
| <b>PHONE:</b> 770                             | 0-435-8164                                  | DATE OF HEARING:             | 11-15-2017                                                                                                                                                                                                                                                                                                                                                                                                                                                                                                                                                                                                                                                                                                                                                                                                                                                                                                                                                                                                                                                                                                                                                                                                                                                                                                                                                                                                                                                                                                                                                                                                                                                                                                                                                                                                                                                                                                                                                                                                                                                                                                                     |  |  |  |  |
| REPRESENTATIV                                 | Mark Denyse, Denyse Companies, Inc.         | PRESENT ZONING:              | R-20                                                                                                                                                                                                                                                                                                                                                                                                                                                                                                                                                                                                                                                                                                                                                                                                                                                                                                                                                                                                                                                                                                                                                                                                                                                                                                                                                                                                                                                                                                                                                                                                                                                                                                                                                                                                                                                                                                                                                                                                                                                                                                                           |  |  |  |  |
| PHONE:                                        | 770-942-0688                                | LAND LOT(S):                 | 195                                                                                                                                                                                                                                                                                                                                                                                                                                                                                                                                                                                                                                                                                                                                                                                                                                                                                                                                                                                                                                                                                                                                                                                                                                                                                                                                                                                                                                                                                                                                                                                                                                                                                                                                                                                                                                                                                                                                                                                                                                                                                                                            |  |  |  |  |
| TITLEHOLDER:                                  | Hurt Road Baptist Church, Inc.              | DISTRICT:                    | 17                                                                                                                                                                                                                                                                                                                                                                                                                                                                                                                                                                                                                                                                                                                                                                                                                                                                                                                                                                                                                                                                                                                                                                                                                                                                                                                                                                                                                                                                                                                                                                                                                                                                                                                                                                                                                                                                                                                                                                                                                                                                                                                             |  |  |  |  |
| PROPERTY LOCA                                 | TION: On the south side of Hurt             | SIZE OF TRACT:               | 4.64 acres                                                                                                                                                                                                                                                                                                                                                                                                                                                                                                                                                                                                                                                                                                                                                                                                                                                                                                                                                                                                                                                                                                                                                                                                                                                                                                                                                                                                                                                                                                                                                                                                                                                                                                                                                                                                                                                                                                                                                                                                                                                                                                                     |  |  |  |  |
| Road, across from Brooks Court                |                                             | COMMISSION DISTR             | RICT: 4                                                                                                                                                                                                                                                                                                                                                                                                                                                                                                                                                                                                                                                                                                                                                                                                                                                                                                                                                                                                                                                                                                                                                                                                                                                                                                                                                                                                                                                                                                                                                                                                                                                                                                                                                                                                                                                                                                                                                                                                                                                                                                                        |  |  |  |  |
| (17 Hurt Road).                               |                                             |                              |                                                                                                                                                                                                                                                                                                                                                                                                                                                                                                                                                                                                                                                                                                                                                                                                                                                                                                                                                                                                                                                                                                                                                                                                                                                                                                                                                                                                                                                                                                                                                                                                                                                                                                                                                                                                                                                                                                                                                                                                                                                                                                                                |  |  |  |  |
| TYPE OF VARIAN                                | <b>CE:</b> 1) Allow an illuminated electron | onic sign for a church on a  | major collector roadway; 2)                                                                                                                                                                                                                                                                                                                                                                                                                                                                                                                                                                                                                                                                                                                                                                                                                                                                                                                                                                                                                                                                                                                                                                                                                                                                                                                                                                                                                                                                                                                                                                                                                                                                                                                                                                                                                                                                                                                                                                                                                                                                                                    |  |  |  |  |
| waive the maximum a                           | allowable sign area from 32 square fee      | et to 35; and 3) waive the r | minimum lot size for a church                                                                                                                                                                                                                                                                                                                                                                                                                                                                                                                                                                                                                                                                                                                                                                                                                                                                                                                                                                                                                                                                                                                                                                                                                                                                                                                                                                                                                                                                                                                                                                                                                                                                                                                                                                                                                                                                                                                                                                                                                                                                                                  |  |  |  |  |
| from the required 5 ac                        | cres to 4.639 acres.                        |                              |                                                                                                                                                                                                                                                                                                                                                                                                                                                                                                                                                                                                                                                                                                                                                                                                                                                                                                                                                                                                                                                                                                                                                                                                                                                                                                                                                                                                                                                                                                                                                                                                                                                                                                                                                                                                                                                                                                                                                                                                                                                                                                                                |  |  |  |  |
| OPPOSITION: No. OPPOSED PETITION No SPOKESMAN |                                             |                              |                                                                                                                                                                                                                                                                                                                                                                                                                                                                                                                                                                                                                                                                                                                                                                                                                                                                                                                                                                                                                                                                                                                                                                                                                                                                                                                                                                                                                                                                                                                                                                                                                                                                                                                                                                                                                                                                                                                                                                                                                                                                                                                                |  |  |  |  |
| <b>BOARD OF APPEA</b>                         | ALS DECISION                                | R-15 c                       | vrna                                                                                                                                                                                                                                                                                                                                                                                                                                                                                                                                                                                                                                                                                                                                                                                                                                                                                                                                                                                                                                                                                                                                                                                                                                                                                                                                                                                                                                                                                                                                                                                                                                                                                                                                                                                                                                                                                                                                                                                                                                                                                                                           |  |  |  |  |
| APPROVED                                      | MOTION BY                                   | Hort Rd S                    | R-20 & Monto                                                                                                                                                                                                                                                                                                                                                                                                                                                                                                                                                                                                                                                                                                                                                                                                                                                                                                                                                                                                                                                                                                                                                                                                                                                                                                                                                                                                                                                                                                                                                                                                                                                                                                                                                                                                                                                                                                                                                                                                                                                                                                                   |  |  |  |  |
| REJECTEDS                                     | SECONDED                                    |                              | The second secon |  |  |  |  |
| HELD CARR                                     | AIED                                        | SITE                         | Hurt Rd.                                                                                                                                                                                                                                                                                                                                                                                                                                                                                                                                                                                                                                                                                                                                                                                                                                                                                                                                                                                                                                                                                                                                                                                                                                                                                                                                                                                                                                                                                                                                                                                                                                                                                                                                                                                                                                                                                                                                                                                                                                                                                                                       |  |  |  |  |
| STIPULATIONS: _                               | 166                                         | R-20                         | Lucia Dr                                                                                                                                                                                                                                                                                                                                                                                                                                                                                                                                                                                                                                                                                                                                                                                                                                                                                                                                                                                                                                                                                                                                                                                                                                                                                                                                                                                                                                                                                                                                                                                                                                                                                                                                                                                                                                                                                                                                                                                                                                                                                                                       |  |  |  |  |