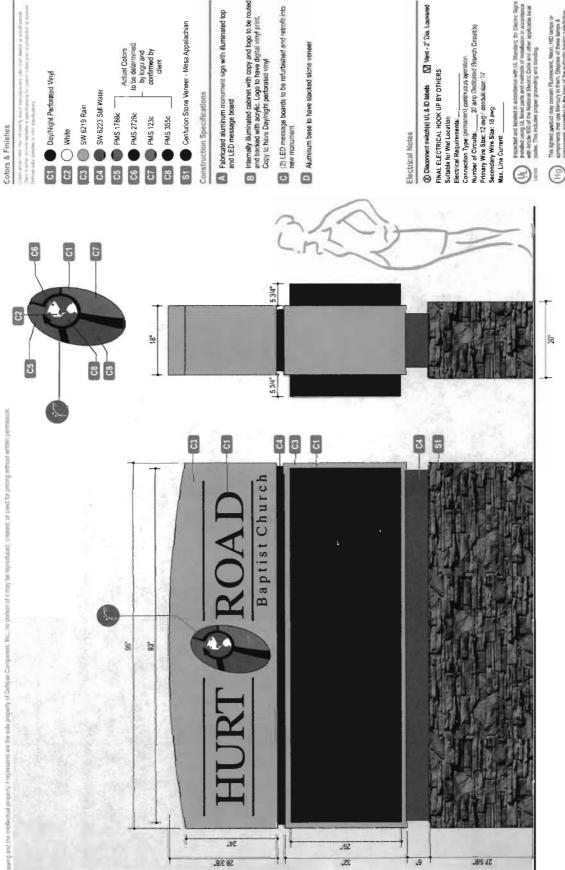

# Day/Night Perforated Viny

PMS 123c

to be determined

- by logo and
confirmed by

Actual Colors

Centurion Stone Veneer - Mesa Appalachian

A Fabricated aluminum monument sign with illuminated top

Property Name & Address

Hurt Road Baptist

City, State ZIP

Management Company

Internally illuminated cabinet with copy and logo to be routed and backed with acrylic. Logo to have digital winyl print. Copy to have Day/night perforated vinyl

(2) LED message boards to be refurbished and retrofit into new monument

D Auminum base to have stacked stone veneer

V-121 (2017) Exhibit

Darte 08.30.2017

Revision Date

2

Design Time

V:US Graphics/Drawings and Photos/Murl Rd Baptist Church - Smyma, GA/Preliminaryt Maln ID 1v1