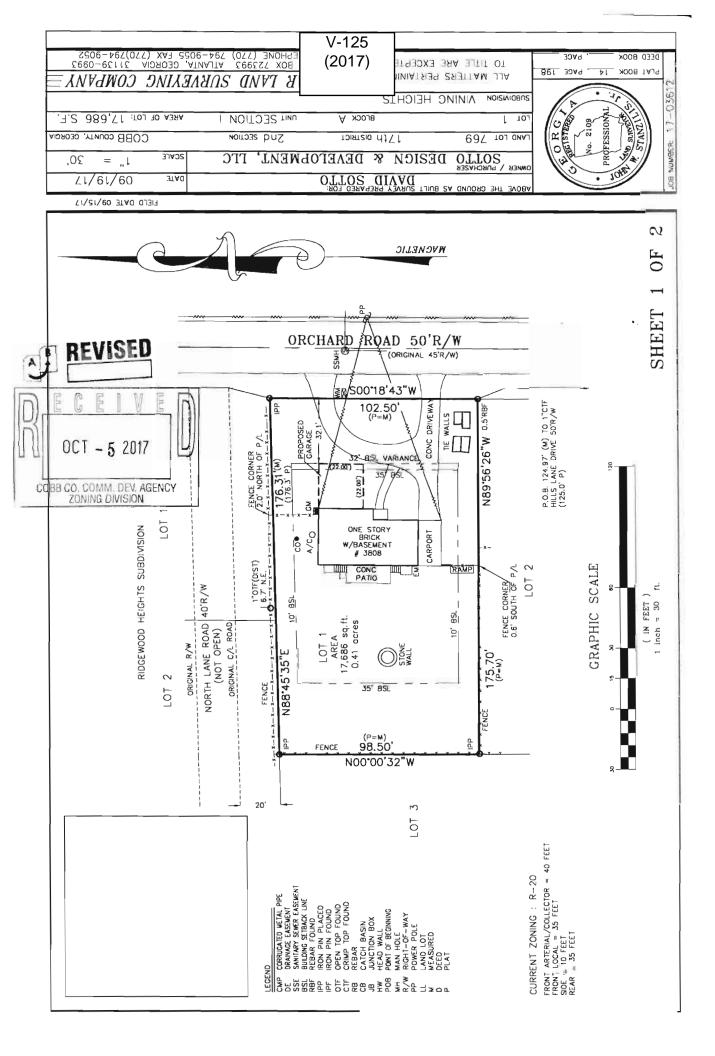

| <b>APPLICANT:</b>                       | David Sotto                        | PETITION No.: V-125 |            |  |
|-----------------------------------------|------------------------------------|---------------------|------------|--|
| PHONE:                                  | 770-363-2222                       | DATE OF HEARING:    | 12-13-2017 |  |
| REPRESENTA                              | TIVE: David Sotto                  | PRESENT ZONING:     | R-20       |  |
| PHONE:                                  | 770-363-222                        | LAND LOT(S):        | 769        |  |
| TITLEHOLDE                              | R: Sotto Design & Development, LLC | DISTRICT:           | 17         |  |
| PROPERTY LO                             | OCATION: On the west side of       | SIZE OF TRACT:      | 0.41 acres |  |
| Orchard Road, south of Paces Ferry Road |                                    | COMMISSION DISTRI   | ICT: 2     |  |
| (3808 Orchard R                         | oad).                              |                     |            |  |

TYPE OF VARIANCE: 1) Waive the front setback from the required 35 feet to 32 feet; and 2) waive the minimum lot size from the required 20,000 square feet to 17,686 square feet.

| Dr |      | C      |             |       | $\mathbb{V}$ | [LILI] | M |
|----|------|--------|-------------|-------|--------------|--------|---|
|    | (    | CT     | _           | 4 2   | 2017         | i i    |   |
| co | BB ( | CO. CO | OMN<br>NG E | 1. DE | V. AC        | GENC   | Y |