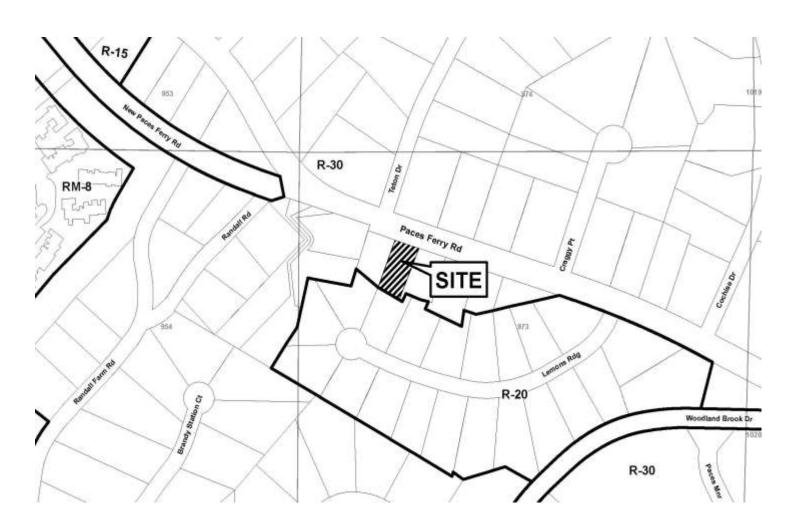

| <b>APPLICANT:</b>                       | David Sotto                        | PETITION No.: V-125 |            |  |
|-----------------------------------------|------------------------------------|---------------------|------------|--|
| PHONE:                                  | 770-363-2222                       | DATE OF HEARING:    | 12-13-2017 |  |
| REPRESENTA                              | TIVE: David Sotto                  | PRESENT ZONING:     | R-20       |  |
| PHONE:                                  | 770-363-222                        | LAND LOT(S):        | 769        |  |
| TITLEHOLDE                              | R: Sotto Design & Development, LLC | DISTRICT:           | 17         |  |
| PROPERTY LO                             | OCATION: On the west side of       | SIZE OF TRACT:      | 0.41 acres |  |
| Orchard Road, south of Paces Ferry Road |                                    | COMMISSION DISTRI   | ICT: 2     |  |
| (3808 Orchard R                         | oad).                              |                     |            |  |

TYPE OF VARIANCE: 1) Waive the front setback from the required 35 feet to 32 feet; and 2) waive the minimum lot size from the required 20,000 square feet to 17,686 square feet.

| Dr |      | C      |             |       | $\mathbb{V}$ | [LILI] | M |
|----|------|--------|-------------|-------|--------------|--------|---|
|    | (    | CT     | _           | 4 2   | 2017         | i i    |   |
| co | BB ( | CO. CO | OMN<br>NG E | 1. DE | V. AC        | GENC   | Y |