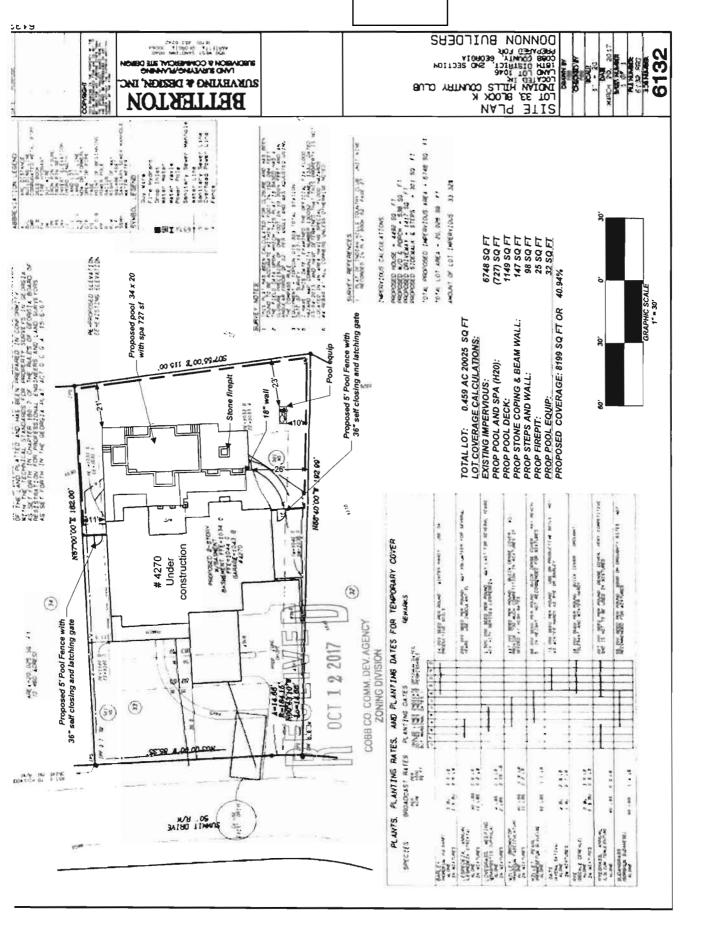

TYPE OF VARIANCE: 1) Waive the setbacks for an accessory structure under 650 square feet (existing approximately 600 square foot awning "building 1") from the required 35 feet from the rear to six (6) feet; and 2) waive the setbacks for an accessory structure under 650 square feet (proposed approximately 384 square foot "building 2") from the required 35 feet from the rear to 15 feet.