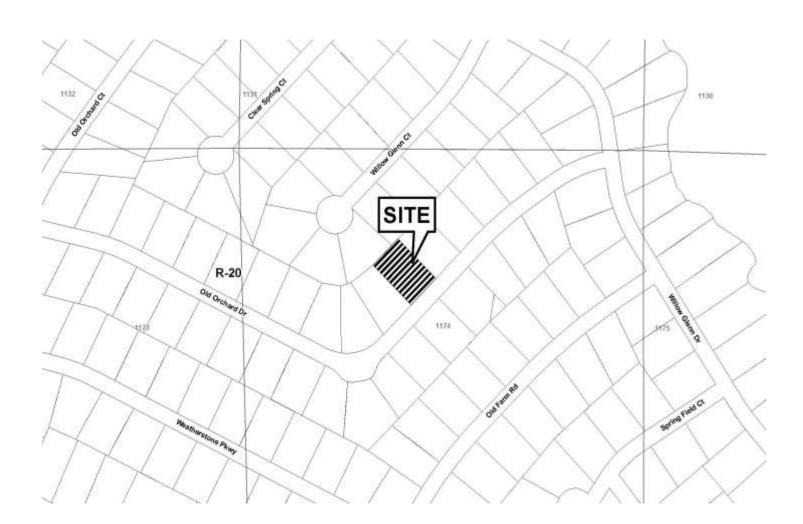

| <b>APPLICANT:</b>                       | David Sotto                        | PETITION No.: V-125 |            |  |
|-----------------------------------------|------------------------------------|---------------------|------------|--|
| PHONE:                                  | 770-363-2222                       | DATE OF HEARING:    | 12-13-2017 |  |
| REPRESENTA                              | TIVE: David Sotto                  | PRESENT ZONING:     | R-20       |  |
| PHONE:                                  | 770-363-222                        | LAND LOT(S):        | 769        |  |
| TITLEHOLDE                              | R: Sotto Design & Development, LLC | DISTRICT:           | 17         |  |
| PROPERTY LO                             | OCATION: On the west side of       | SIZE OF TRACT:      | 0.41 acres |  |
| Orchard Road, south of Paces Ferry Road |                                    | COMMISSION DISTRI   | ICT: 2     |  |
| (3808 Orchard R                         | oad).                              |                     |            |  |

TYPE OF VARIANCE: 1) Waive the front setback from the required 35 feet to 32 feet; and 2) waive the minimum lot size from the required 20,000 square feet to 17,686 square feet.

| Dr |      | C      |             |       | $\mathbb{V}$ | [LILI] | M |
|----|------|--------|-------------|-------|--------------|--------|---|
|    | (    | CT     | _           | 4 2   | 2017         | i i    |   |
| co | BB ( | CO. CO | OMN<br>NG E | 1. DE | V. AC        | GENC   | Y |