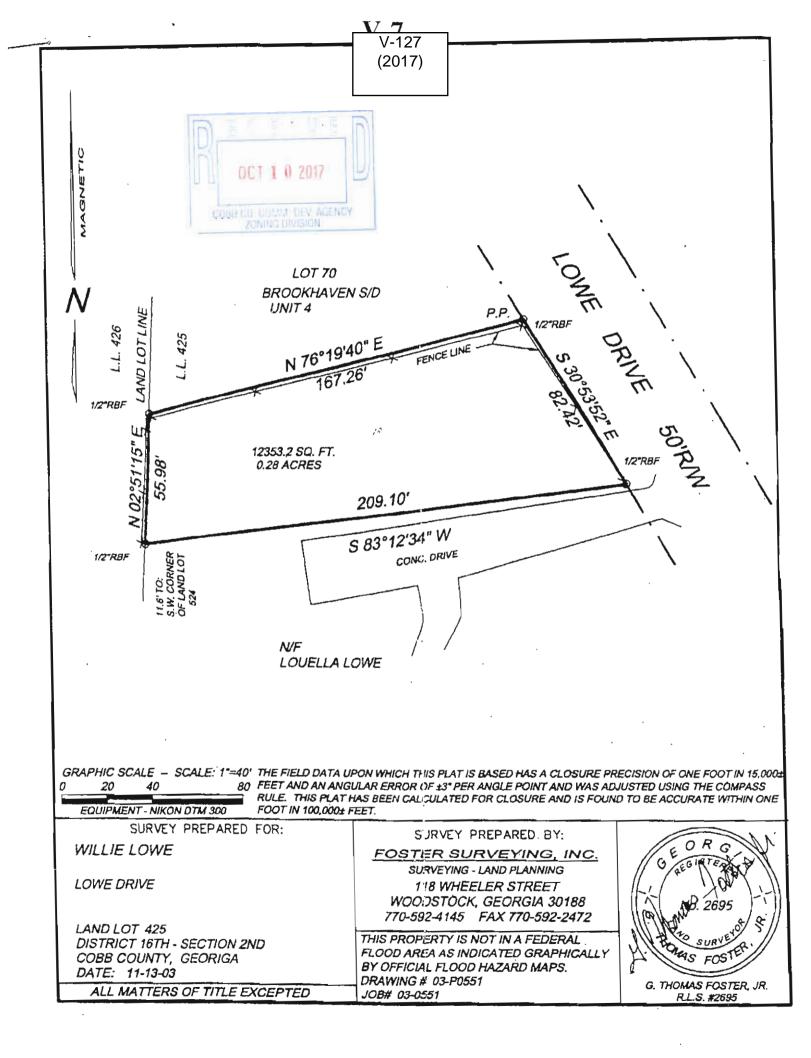

|                                                                                                             |                                                                                    |                                 |
|                                                                                                                                                                                   |                                                                                                             |                                                                                    | <del></del>                     |



Araujo Richardo **APPLICANT: PETITION No.:** V-127 **DATE OF HEARING:** 12-13-2017 678-776-8312 **PHONE: REPRESENTATIVE:** Hussein Abaza PRESENT ZONING: R-15 252-412-4035 425 PHONE: LAND LOT(S): Ricardo A. Araujo 16 TITLEHOLDER: **DISTRICT:** On the west side of Lowe 0.28 acres PROPERTY LOCATION: **SIZE OF TRACT:** Drive, north of Kathryn Drive **COMMISSION DISTRICT:** (3303 Lowe Drive).

**TYPE OF VARIANCE:** Waive the minimum lot size from the required 15,000 square feet to 12,353 square feet.



| Application for Variance