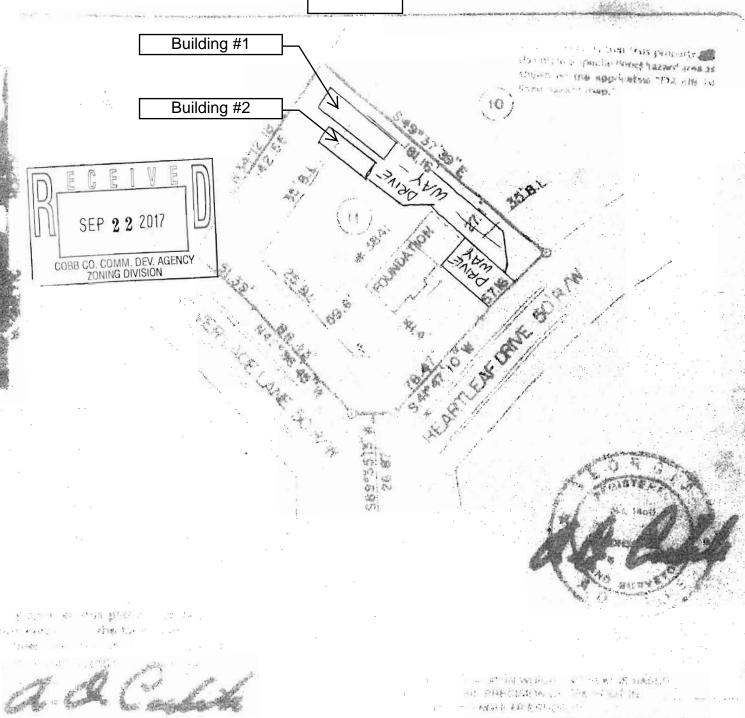

| <b>APPLICANT:</b>                                                          | Randale 1       | Keasler                            | PETITION No.: V-124 |            |
|----------------------------------------------------------------------------|-----------------|------------------------------------|---------------------|------------|
| PHONE:                                                                     | 404-709-        | 0170                               | DATE OF HEARING:    | 12-13-2017 |
| REPRESENTA                                                                 | TIVE: R         | andale Keasler                     | PRESENT ZONING:     | R-20       |
| PHONE:                                                                     | 4               | 04-709-0170                        | LAND LOT(S):        | 75         |
| TITLEHOLDE                                                                 | R: Rand<br>Keas | ale G. Keasler and Carla B.<br>ler | DISTRICT:           | 20         |
| PROPERTY LO                                                                | OCATION         | • At the nothern intersection      | SIZE OF TRACT:      | 0.56 acres |
| of Silver lace Lane and Heartleaf Drive, west of Dallas<br>Acworth Highway |                 |                                    | COMMISSION DISTRI   | ICT: 1     |
| (3841 Heartleaf Drive).                                                    |                 |                                    |                     |            |

TYPE OF VARIANCE: 1) Waive the setbacks for an accessory structure under 650 square feet (existing approximately 600 square foot awning "building 1") from the required 35 feet from the rear to six (6) feet; and 2) waive the setbacks for an accessory structure under 650 square feet (proposed approximately 384 square foot "building 2") from the required 35 feet from the rear to 15 feet.