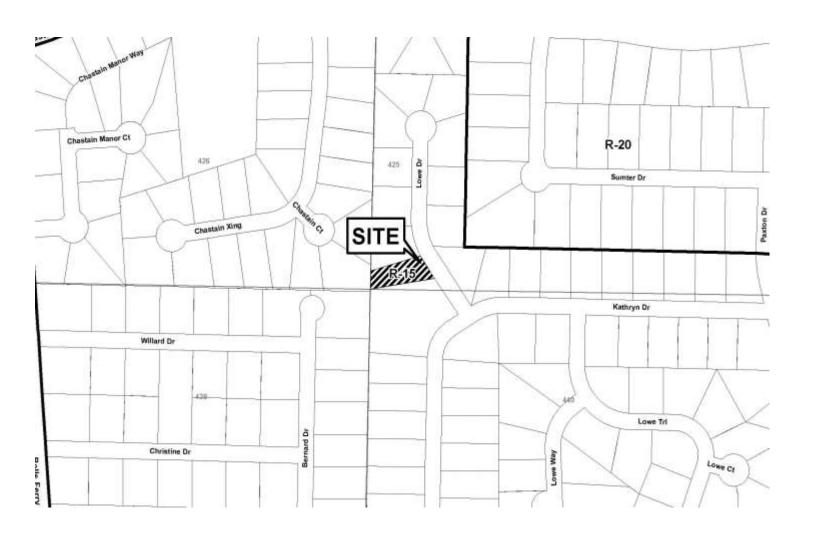

| <b>APPLICANT:</b>                                                          | Randale 1       | Keasler                            | PETITION No.: V-124 |            |
|----------------------------------------------------------------------------|-----------------|------------------------------------|---------------------|------------|
| PHONE:                                                                     | 404-709-        | 0170                               | DATE OF HEARING:    | 12-13-2017 |
| REPRESENTA                                                                 | TIVE: R         | andale Keasler                     | PRESENT ZONING:     | R-20       |
| PHONE:                                                                     | 4               | 04-709-0170                        | LAND LOT(S):        | 75         |
| TITLEHOLDE                                                                 | R: Rand<br>Keas | ale G. Keasler and Carla B.<br>ler | DISTRICT:           | 20         |
| PROPERTY LO                                                                | OCATION         | • At the nothern intersection      | SIZE OF TRACT:      | 0.56 acres |
| of Silver lace Lane and Heartleaf Drive, west of Dallas<br>Acworth Highway |                 |                                    | COMMISSION DISTRI   | ICT: 1     |
| (3841 Heartleaf Drive).                                                    |                 |                                    |                     |            |

TYPE OF VARIANCE: 1) Waive the setbacks for an accessory structure under 650 square feet (existing approximately 600 square foot awning "building 1") from the required 35 feet from the rear to six (6) feet; and 2) waive the setbacks for an accessory structure under 650 square feet (proposed approximately 384 square foot "building 2") from the required 35 feet from the rear to 15 feet.