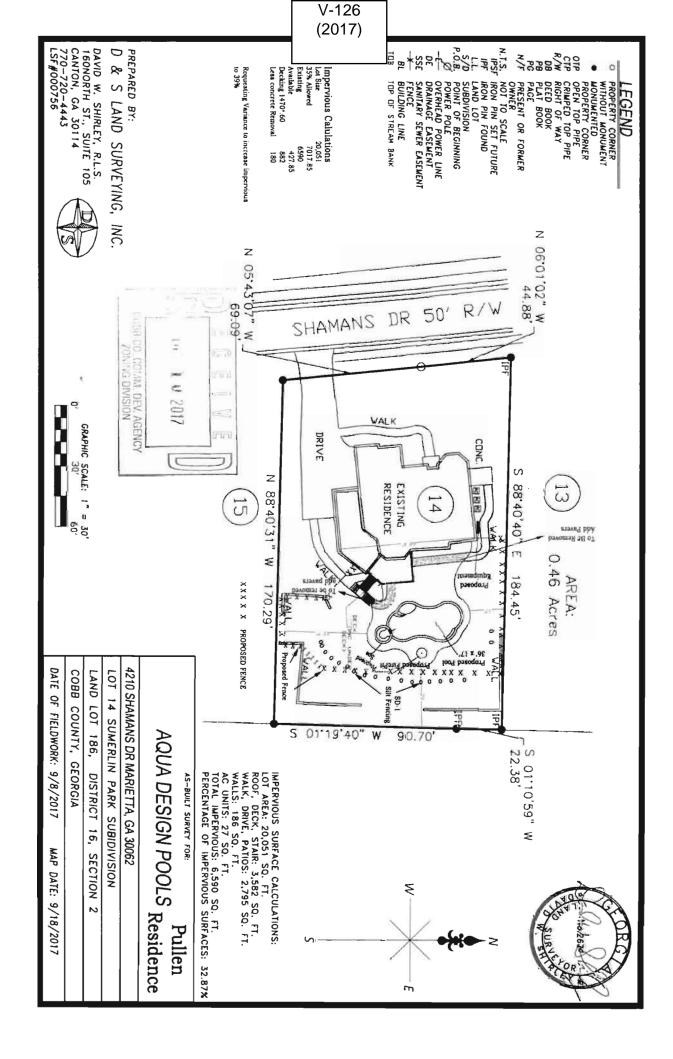

### PRELIMINARY VARIANCE ANALYSIS

**HEARING DATE: December 13, 2017** 

**DUE DATE:** November 13, 2017

Distributed: October 23, 2017

V-124 (2017)

IP DECRISE HOMES

THE PICKETTS GLES ONE .

Bista Zna