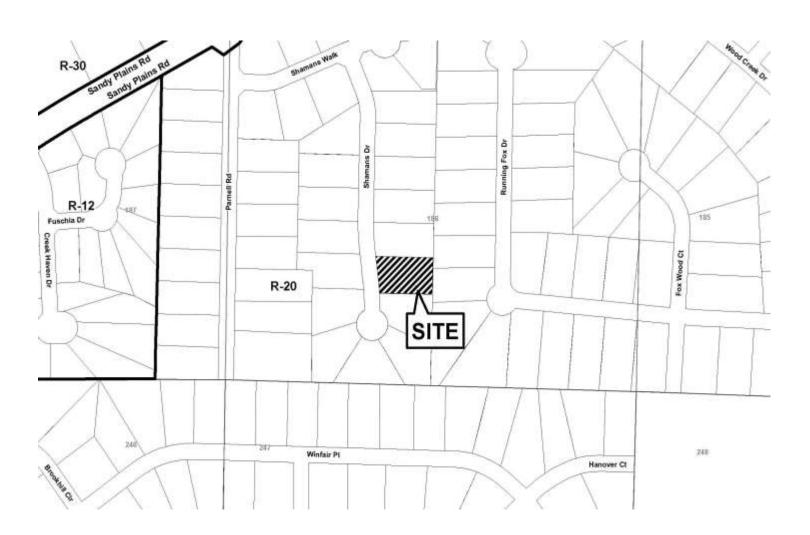

| · · · · · · · · · · · · · · · · · · ·                                                                           |                                                                                                    |



V-126 **APPLICANT:** Steven Pullen **PETITION No.: DATE OF HEARING:** 12-13-2017 678-395-7852 **PHONE: REPRESENTATIVE:** Faye Colbert PRESENT ZONING: R-20 770-517-1117 186 PHONE: LAND LOT(S): Steven D. Pullen and Sally N. 16 TITLEHOLDER: **DISTRICT:** Ramadan **PROPERTY LOCATION:** On the east side of 0.46 acres **SIZE OF TRACT:** Shamans Drive, south of Shamans Walk **COMMISSION DISTRICT:** (4210 Shamans Drive).

**TYPE OF VARIANCE:** 1) Increase the maximum impervous surface from the required 35% to 39%; and 2) allow the proposed pool equipment to the side of the house.





Revised: 03-23-2016

## Application for Variance 4210 Shamans Dr. Marietta, GA Cobb County (type or print clearly) Application

Application No. 1/-12/a

| COBB CO. COMM. DEV. AGENCY<br>ZONING DIVISION                                                                                                                                     | (type of print clear)                                                                                       | Hearing Date: _                                                                    | 12-13-17                        |
|-----------------------------------------------------------------------------------------------------------------------------------------------------------------------------------|---------------------------------------------------