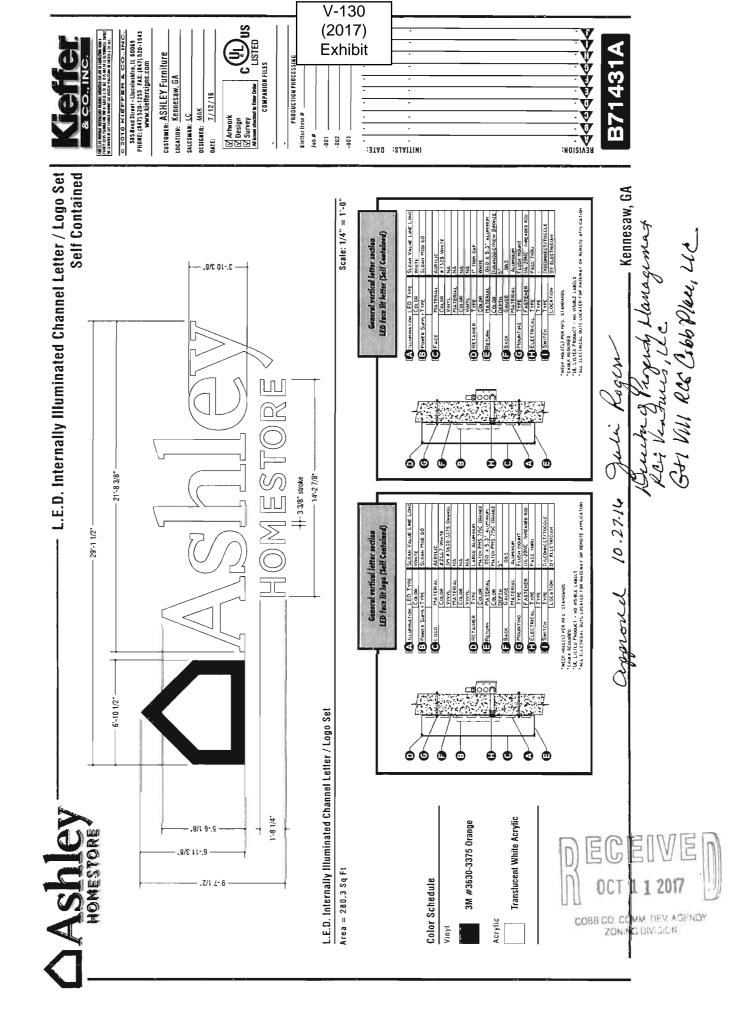

sbire, 11, 60069 PHONE: (847) 520-1255, FAX: (847) 520-1543 WWW.kieffersigns.com G 2016 KIEFFER & CO., INC CUSTOMER: ASHLEY FURNITURE

DESIGNER: MAK

PROBUCTION PROCESSIK Ketter Item #

Seb B

V-130

(2017) Exhibit

ē -002

Scale: 3/32" = 1'- 0'

10/20/16 -003

SAL SAL

U Sev. (5) wall bysdnes ber client supplied specifications.

REVISION:

IN

COMPANION FILES

전 Artwork 또 Design 도 Survey A home checked to Bear Order

# REAR ELEVATION SIGN

patched & painted as required. No specifications on rear sign available.

<u>8</u>

29:-1 1/2"

B

**EXISTING STOREFRONT ELEVATION** 

ā \Z

Elevation shown is preliminary, field survey required prior to fabrication of logo/letters.



BRONZE PLAQUE Per Corporate Specifications - (2) Required

42

2

[2]

ã

Kennesaw, GA

B71431

Scale: 3/32" = 1'- 0"



V-131 (2017)



| <b>APPLICANT:</b> | Donnon B      | uilders Inc               | PETITION No.: V-131           |                          |  |
|-------------------|---------------|---------------------------|-------------------------------|--------------------------|--|
| PHONE:            | 678-358-3     | 072                       | DATE OF HEARING:              | 12-13-2017               |  |
| REPRESENTA        | TIVE: Al      | Donnon                    | PRESENT ZONING:               | R-20                     |  |
| PHONE:            | 67            | 8-358-3072                | LAND LOT(S):                  | 1046                     |  |
| TITLEHOLDE        | R: Donno      | on Builders, Inc.         | DISTRICT:                     | 16                       |  |
| PROPERTY LO