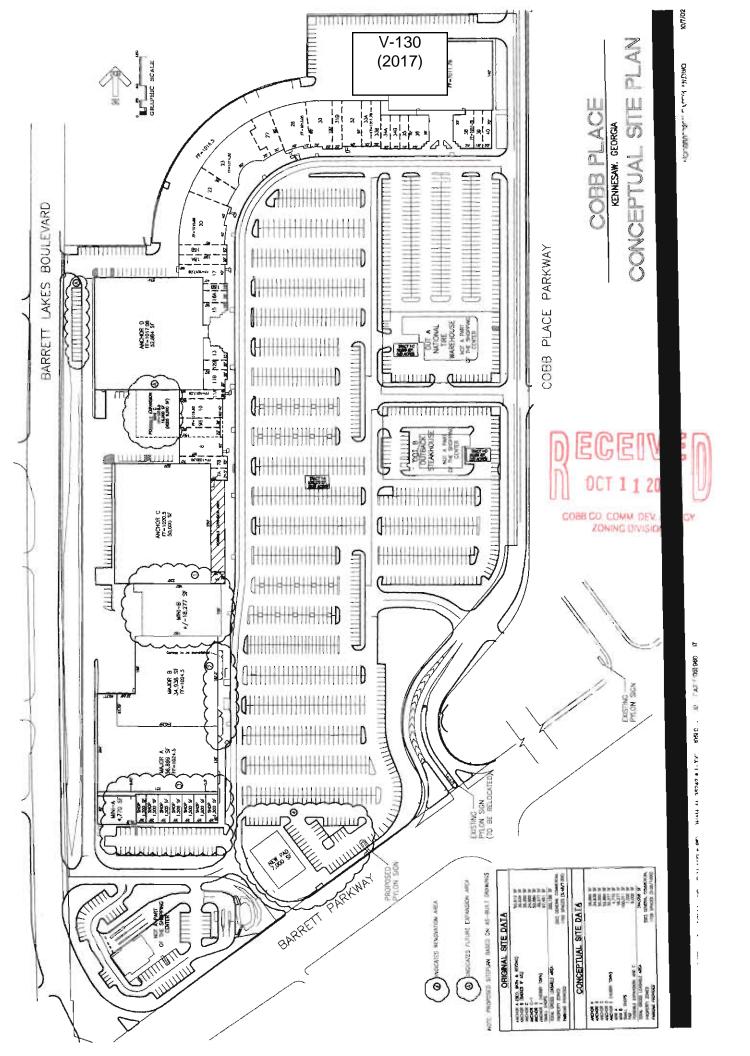

he extraordinary and exceptional condition(s) to the piece of property in question. The condition(s) must be peculiar to the piece of property involved. Size of Property \_\_\_\_\_\_ Shape of Property \_\_\_\_\_ Topography of Property \_\_\_\_\_ Other \_\_\_\_\_\_ Does the property or this request need a second electrical meter? YES\_\_\_\_\_\_NO The Cobb County Zoning Ordinance Section 134-94 states that the Cobb County Board of Zoning Appeals must determine that applying the terms of the Zoning Ordinance without the variance would create an unnecessary hardship. Please state what hardship would be created by following the normal terms of the ordinance: exchange screams for windows but probably porch the rear set back List type of variance requested: to waske change the rear set back to



**APPLICANT:** Ashley Homestore **PETITION No.:** V-130 **DATE OF HEARING:** 12-13-2017 847-415-5717 **PHONE:** Troy A. Funk REPRESENTATIVE: PRESENT ZONING: GC 649, 720 847-415-5717 **PHONE: LAND LOT(S):** G&I VIII RCG Cobb Place LLC 16 TITLEHOLDER: **DISTRICT:** At the northeast 23.26 acres **PROPERTY LOCATION: SIZE OF TRACT:** intersection of Barrett Lakes Boulevard and Ernest Barrett COMMISSION DISTRICT: 3 Parkway (840 Ernest Barrett Parkway).

**TYPE OF VARIANCE:** Increase the maximum allowable wall sign from 122 square feet to 282.37.



### DECEIVED OCT 1 1 2017

Revised: 03-23-2016

## **Application for Variance Cobb County**

(type or print clearly)

Application No. V-130
Hearing Date: 12-13-17

| Applicant Ashley Homestore