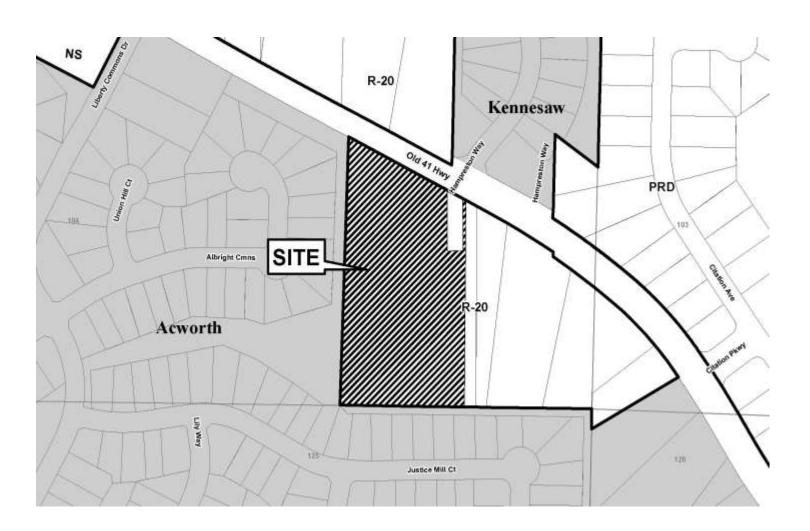

| 20         |  |
| PROPERTY LO                                | OCATION: On the south side of Old         | SIZE OF TRACT:         | 4.22 acres |  |
| 41 Highway, south of Liberty Commons Drive |                                           | COMMISSION DISTRICT: 1 |            |  |
| (3387 Old 41 Hig                           | ghway).                                   |                        |            |  |

TYPE OF VARIANCE: 1) Allow an accessory structure to the front of the principle building (proposed 858 square foot building and approximately 456 square foot existing shed); and 2) waive the required side setback for an accessory structure over 650 square feet (proposed 858 square foot building) from the required 100 feet to 15 feet adjacent to the western property line.



## Cobb County (type or print clearly) Application No. V-132

| COBBICO, CUMM, DEV. AGENCY<br>ZONING DIVISION                                            | (type of print clearly)                      | Hearing Date: 12-13-17                                            |
|------------------------------------------------------------------------------------------|----------------------------------------------|-------------------------------------------------------------------|
| Applicant Michael Ridole                                                                 | Phone # _ 77 º 9                             | 14-8353 E-mail riddle 3387 e comcast. Het                         |
| Michael Riook                                                                            | _Address _3387