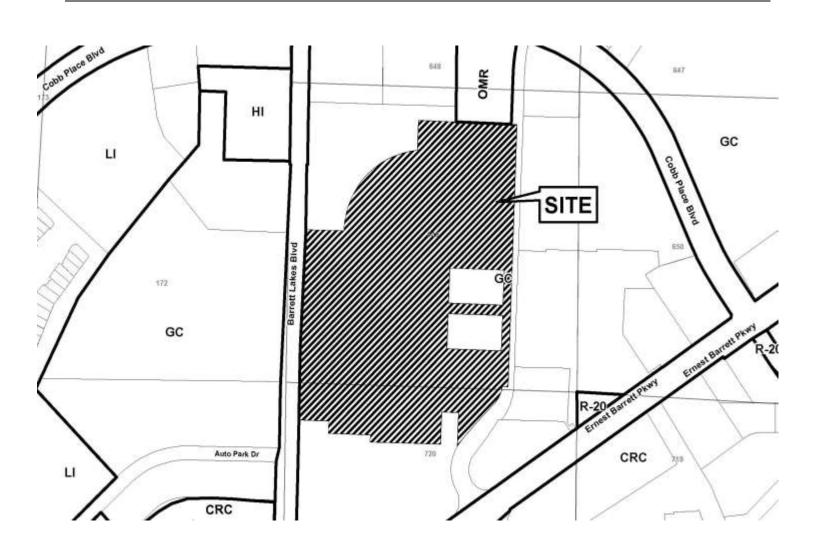

nnecessary hardship. Please state what hardship would be created by following the normal terms of the ordinance: exchange screams for windows but probably porch the rear set back List type of variance requested: to waske change the rear set back to



**APPLICANT:** Ashley Homestore **PETITION No.:** V-130 **DATE OF HEARING:** 12-13-2017 847-415-5717 **PHONE:** Troy A. Funk REPRESENTATIVE: PRESENT ZONING: GC 649, 720 847-415-5717 **PHONE: LAND LOT(S):** G&I VIII RCG Cobb Place LLC 16 TITLEHOLDER: **DISTRICT:** At the northeast 23.26 acres **PROPERTY LOCATION: SIZE OF TRACT:** intersection of Barrett Lakes Boulevard and Ernest Barrett COMMISSION DISTRICT: 3 Parkway (840 Ernest Barrett Parkway).

**TYPE OF VARIANCE:** Increase the maximum allowable wall sign from 122 square feet to 282.37.



### DECEIVED OCT 1 1 2017

Revised: 03-23-2016

## **Application for Variance Cobb County**

(type or print clearly)

Application No. V-130
Hearing Date: 12-13-17

| Applicant Ashley Homestore                                                                                           | Phone # 847-415-5717                                                                                  | E-mail tfunk@kieffersigns.com                                                                                                                                                                                  |
|----------------------------------------------------------------------------------------------------------------------|--------------------------------------------------------------------------------