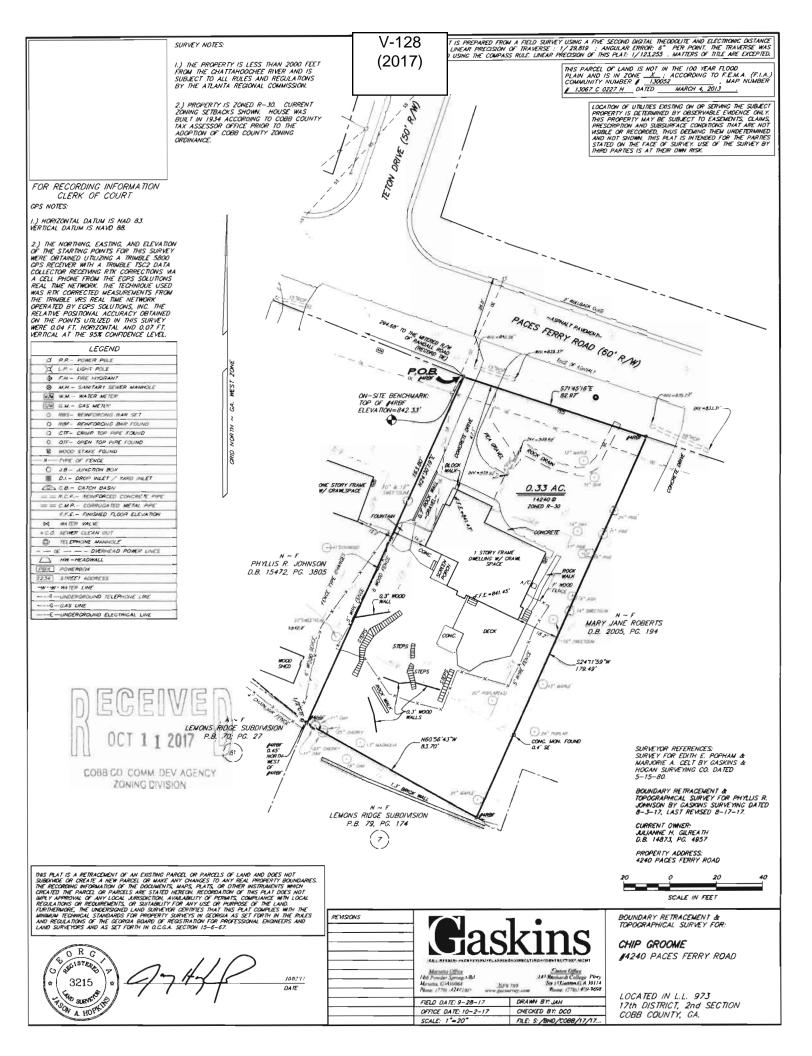

| <b>APPLICANT:</b>                       | David Sotto                        | PETITION No.: V-125 |            |  |
|-----------------------------------------|------------------------------------|---------------------|------------|--|
| PHONE:                                  | 770-363-2222                       | DATE OF HEARING:    | 12-13-2017 |  |
| REPRESENTA                              | TIVE: David Sotto                  | PRESENT ZONING:     | R-20       |  |
| PHONE:                                  | 770-363-222                        | LAND LOT(S):        | 769        |  |
| TITLEHOLDE                              | R: Sotto Design & Development, LLC | DISTRICT:           | 17         |  |
| PROPERTY LO                             | OCATION: On the west side of       | SIZE OF TRACT:      | 0.41 acres |  |
| Orchard Road, south of Paces Ferry Road |                                    | COMMISSION DISTRI   | ICT: 2     |  |
| (3808 Orchard R                         | oad).                              |                     |            |  |

TYPE OF VARIANCE: 1) Waive the front setback from the required 35 feet to 32 feet; and 2) waive the minimum lot size from the required 20,000 square feet to 17,686 square feet.

| Dr |      | C      |             |       | $\mathbb{V}$ | [LILI] | M |
|----|------|--------|-------------|-------|--------------|--------|---|
|    | (    | CT     | _           | 4 2   | 2017         | i i    |   |
| co | BB ( | CO. CO | OMN<br>NG E | 1. DE | V. AC        | GENC   | Y |