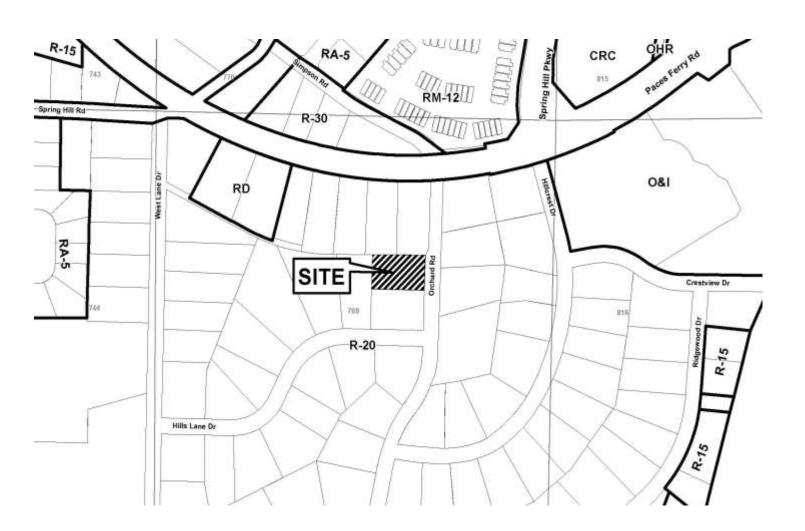

| <b>APPLICANT:</b>                       | David Sotto                        | PETITION No.: V-125 |            |  |
|-----------------------------------------|------------------------------------|---------------------|------------|--|
| PHONE:                                  | 770-363-2222                       | DATE OF HEARING:    | 12-13-2017 |  |
| REPRESENTA                              | TIVE: David Sotto                  | PRESENT ZONING:     | R-20       |  |
| PHONE:                                  | 770-363-222                        | LAND LOT(S):        | 769        |  |
| TITLEHOLDE                              | R: Sotto Design & Development, LLC | DISTRICT:           | 17         |  |
| PROPERTY LO                             | OCATION: On the west side of       | SIZE OF TRACT:      | 0.41 acres |  |
| Orchard Road, south of Paces Ferry Road |                                    | COMMISSION DISTRI   | ICT: 2     |  |
| (3808 Orchard R                         | oad).                              |                     |            |  |