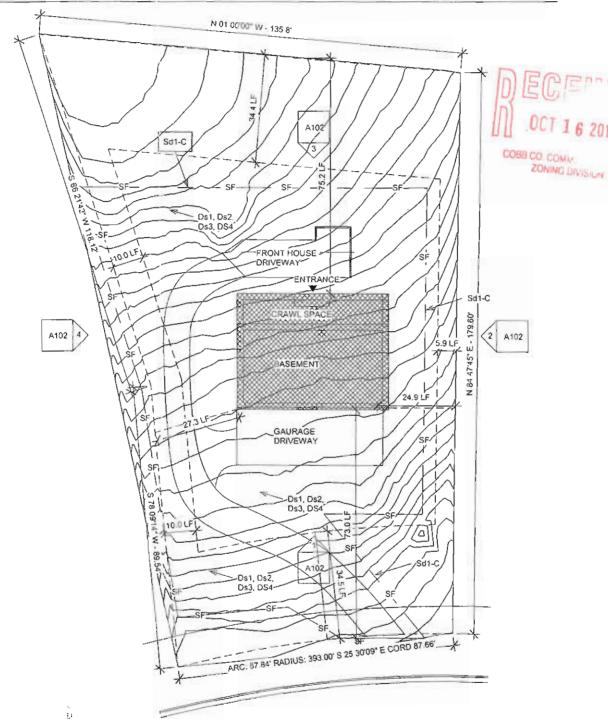

| opertyTop                                    | oography of PropertyOther                                         |
| Does the property or this request need a sec                                             | cond electrical meter                        | ? YES NO_ V 2 curvent meter                                       |
|                                                                                          | Zoning Ordinance w<br>l be created by follow | front of residence because of topography                          |
| List type of variance requested:  - SET BACK alloward  - garage to be locat              | ED IN FRONT of                               | TL' GATAGE<br>TESIDENCE                                           |



### CTICES:

.Y) ESTABLISH HERE SEEDINGS RODUCE AN

! SEEDING) I FAST GROWING

'VEGETATION) S TREES, (BED AREAS.

OD) ESTABLISH DESIRED SIZE HNG. SOD TO BE



| <b>APPLICANT:</b>                      | Hussein Ab | oaza                     | PETITION No.: V-133                    |                                |  |
|----------------------------------------|------------|--------------------------|----------------------------------------|--------------------------------|--|
| PHONE:                                 | 252-412-40 | 35                       | DATE OF HEARING:                       | 12-13-2017                     |  |
| REPRESENTA                             | TIVE: Hus  | ssein Abaza              | PRESENT ZONING:                        | R-20                           |  |