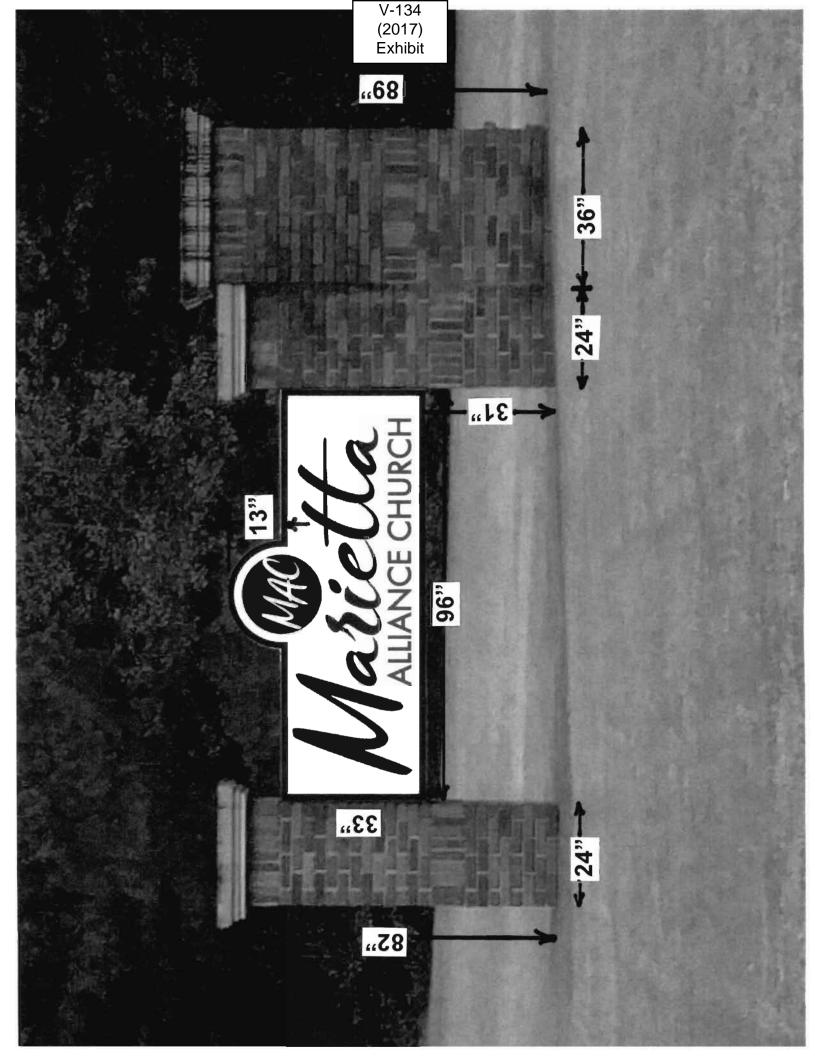

rmal terms of the ordinance:  The logo without conveysion to |
| List type of variance requested: Sign Va                                                                                                             | vience to allow face replacement bonument base sign.                                                                                                                                                                 |
|                                                                                                                                                      |                                                                                                                                                                                                                      |