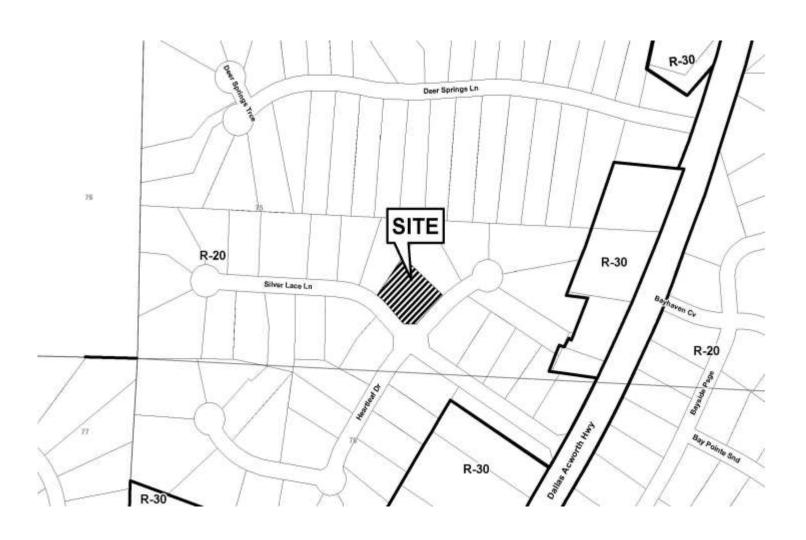

| <b>APPLICANT:</b>                                                          | Randale 1       | Keasler                            | PETITION No.: V-124 |            |
|----------------------------------------------------------------------------|-----------------|------------------------------------|---------------------|------------|
| PHONE:                                                                     | 404-709-        | 0170                               | DATE OF HEARING:    | 12-13-2017 |
| REPRESENTA                                                                 | TIVE: R         | andale Keasler                     | PRESENT ZONING:     | R-20       |
| PHONE:                                                                     | 4               | 04-709-0170                        | LAND LOT(S):        | 75         |
| TITLEHOLDE                                                                 | R: Rand<br>Keas | ale G. Keasler and Carla B.<br>ler | DISTRICT:           | 20         |
| PROPERTY LO                                                                | OCATION         | • At the nothern intersection      | SIZE OF TRACT:      | 0.56 acres |
| of Silver lace Lane and Heartleaf Drive, west of Dallas<br>Acworth Highway |                 |                                    | COMMISSION DISTRI   | ICT: 1     |
| (3841 Heartleaf Drive).                                                    |                 |                                    |                     |            |