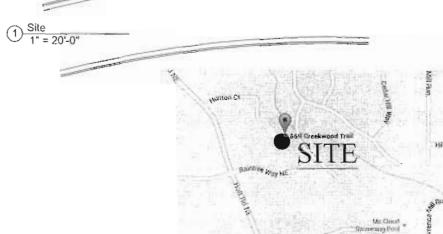

| <b>APPLICANT:</b>                                                          | Randale 1       | Keasler                            | PETITION No.: V-124 |            |
|----------------------------------------------------------------------------|-----------------|------------------------------------|---------------------|------------|
| PHONE:                                                                     | 404-709-        | 0170                               | DATE OF HEARING:    | 12-13-2017 |
| REPRESENTA                                                                 | TIVE: R         | andale Keasler                     | PRESENT ZONING:     | R-20       |
| PHONE:                                                                     | 4               | 04-709-0170                        | LAND LOT(S):        | 75         |
| TITLEHOLDE                                                                 | R: Rand<br>Keas | ale G. Keasler and Carla B.<br>ler | DISTRICT:           | 20         |
| PROPERTY LO                                                                | OCATION         | • At the nothern intersection      | SIZE OF TRACT:      | 0.56 acres |
| of Silver lace Lane and Heartleaf Drive, west of Dallas<br>Acworth Highway |                 |                                    | COMMISSION DISTRI   | ICT: 1     |
| (3841 Heartleaf Drive).                                                    |                 |                                    |                     |            |

TYPE OF VARIANCE: 1) Waive the setbacks for an accessory structure under 650 square feet (existing approximately 600 square foot awning "building 1") from the required 35 feet from the rear to six (6) feet; and 2) waive the setbacks for an accessory structure under 650 square feet (proposed approximately 384 square foot "building 2") from the required 35 feet from the rear to 15 feet.