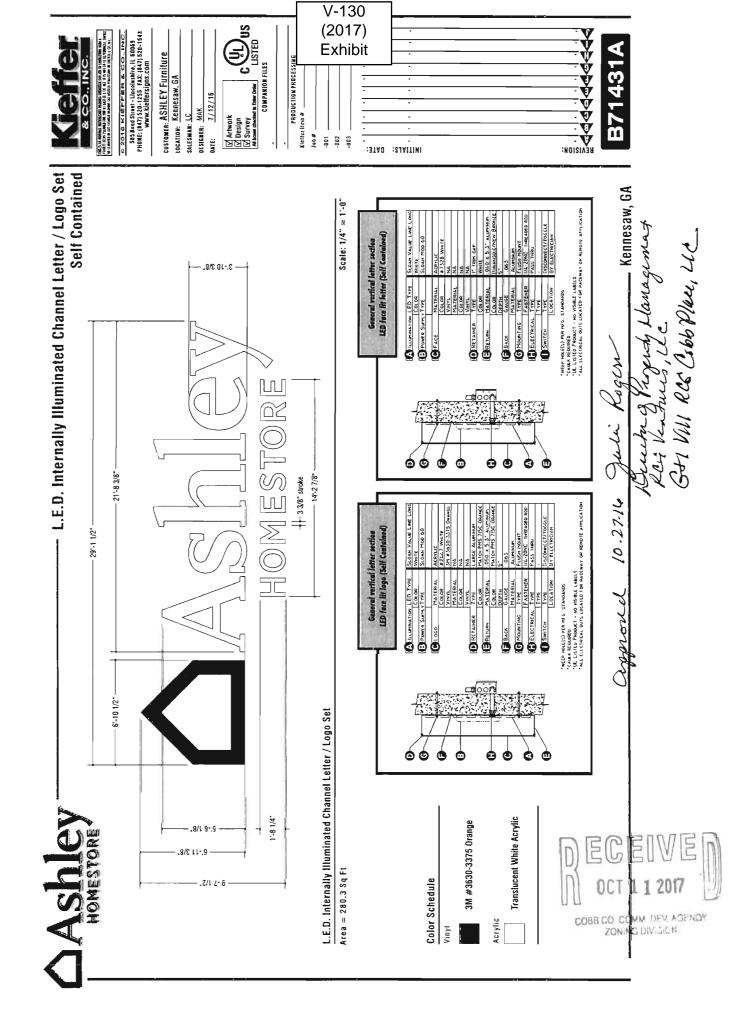

29:-1 1/2"

E

**EXISTING STOREFRONT ELEVATION** 

ā \Z

Elevation shown is preliminary, field survey required prior to fabrication of logo/letters.

42

2

[2]

ã

Julii Rogers 10.27.16 approved

PROPOSED STOREFRONT ELEVATION

Nucht of Mapuri alt Ventius, UC

585 Bood Street - Liacolasbire, 11, 60069 PHONE: (847) 520-1255, FAX: (847) 520-1543 WWW.kieffersigns.com 9 2016 KIEFFER & CO., INC CUSTOMER: ASHLEY FURNITURE

тосятом: Kennesaw, GA

SALESMAN: LC

DESIGNER: MAK

(2017) Exhibit PROBUCTION PROCESSIK COMPANION FILES Ketter Item #

Seb B

V-130

-003 ē -002

SAL SAL

U Sev. (5) wall bysdnes ber client supplied specifications.

REVISION:

IN

10/20/16

전 Artwork 또 Design 도 Survey A home checked to Bear Order

<u>8</u>

- 16 1/4"

[2]