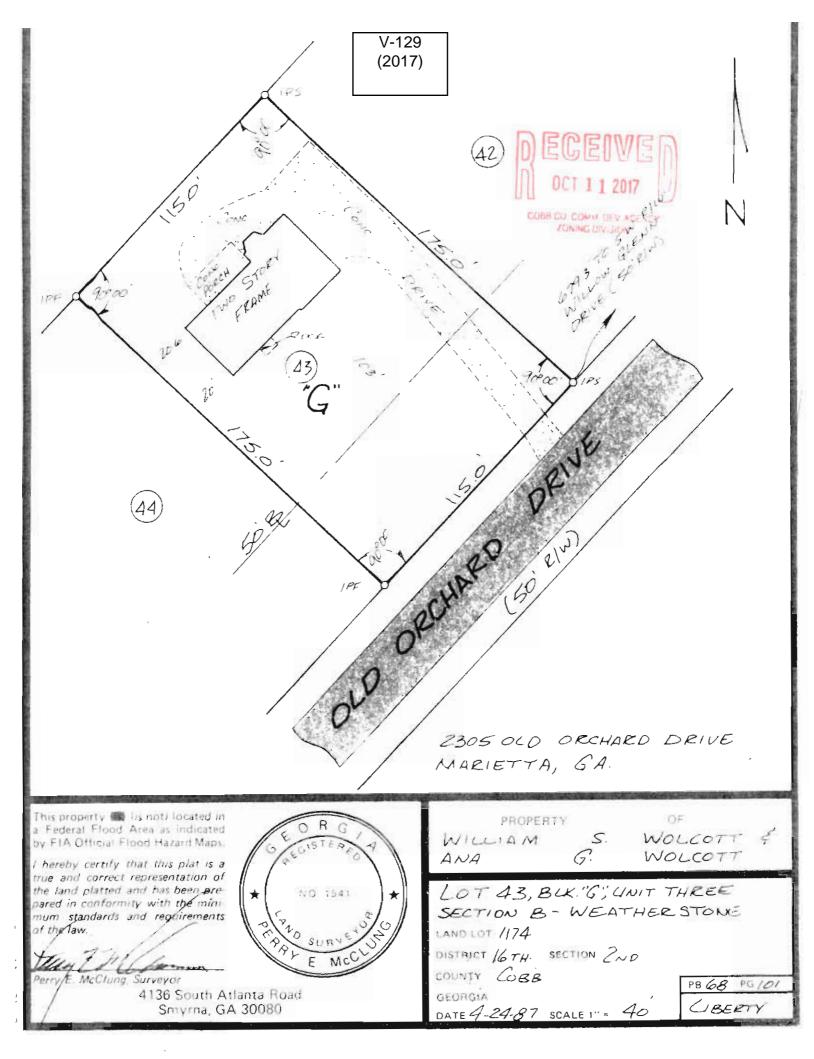

| APPLICANT:                                     | William S. Wolcott and Ana G. Wolcott    | PETITION No.: V-12             | .9         |
|------------------------------------------------|------------------------------------------|--------------------------------|------------|
| PHONE:                                         | 404-855-1055                             | DATE OF HEARING:               | 12-13-2017 |
| REPRESENTA                                     | TIVE: Ana G. Wolcott                     | PRESENT ZONING:                | R-20       |
| PHONE:                                         | 404-855-1055                             | LAND LOT(S):                   | 1174       |
| TITLEHOLDE                                     | William S. Wolcott and Ana G.<br>Wolcott | DISTRICT:                      | 16         |
| PROPERTY LO                                    | <b>OCATION:</b> On the northwest side of | SIZE OF TRACT:                 | 0.46 acres |
| Old Orchard Drive, south of Willow Glenn Drive |                                          | COMMISSION DISTRI              | CT: 2      |
| (2305 Old Orcha                                | rd Drive).                               |                                |            |
| TYPE OF VAR                                    | IANCE: Waive the rear setback from the   | he required 35 feet to 30 feet | t.         |

| A DDI LC A NIT. | William S. Wolcott and<br>Ana G. Wolcott | PETITION No.: | V-129 |
|-----------------|------------------------------------------|---------------|-------|
|-----------------|------------------------------------------|---------------|-------|

## **COMMENTS**

**TRAFFIC:** This request will not have an adverse impact on the transportation network.

**DEVELOPMENT & INSPECTIONS:** Permit 2017-003590 4/24/17 Applied status- for porch conversation. Electrical Permit 2017-009283 Issued. For Meter Base Repair. G.I.S. Rear porch in on 2000 GIS Map.

**SITE PLAN REVIEW:** If this variance request is approved, a subdivision plat revision must be recorded prior to the issuance of the certificate of occupancy or letter of completion showing all improvements on the lot along with any approved setback reductions, and referencing the variance case in the standard plat revision note. The surveyor must submit the plat to the Site Plan Review Section, Community Development Agency for review and approval prior to recording. Call 770-528-2147.