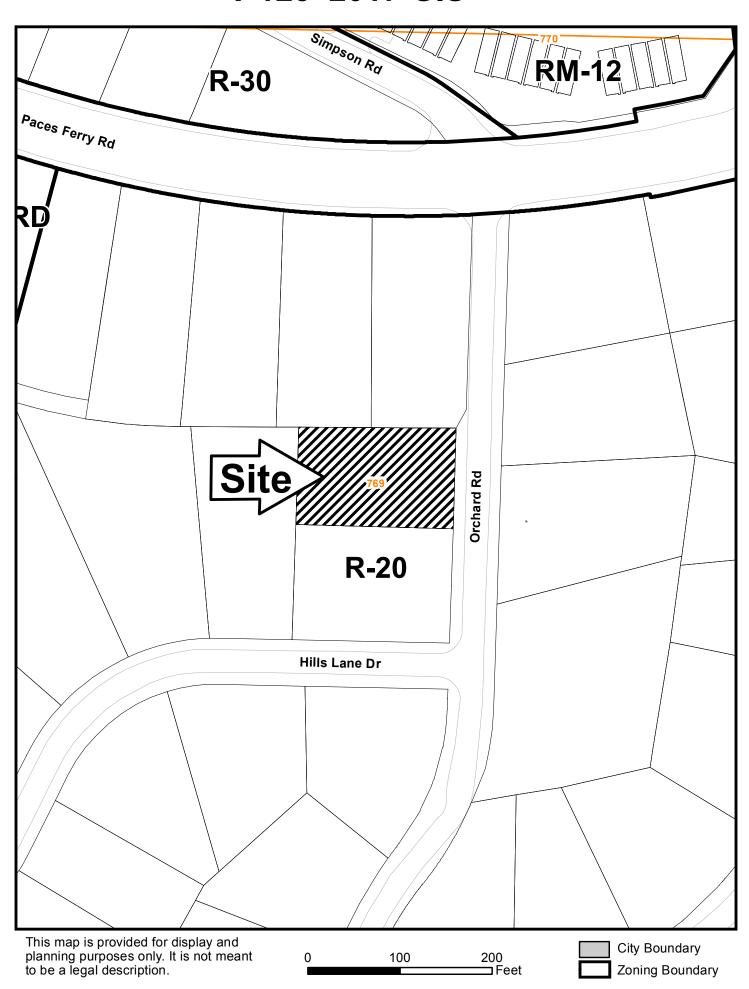

|                                                                   | PETITION No.: V-125                                                                                                                                                                                                                                                                                                                                                                                                                                                                                                                                                                                                                                                                                                                                                                                                                                                                                                                                                                                                                                                                                                                                                                                                                                                                                                                                                                                                                                                                                                                                                                                                                                                                                                                                                                                                                                                                                                                                                                                                                                                                                                           |
|-------------------------------------------------------------------|-------------------------------------------------------------------------------------------------------------------------------------------------------------------------------------------------------------------------------------------------------------------------------------------------------------------------------------------------------------------------------------------------------------------------------------------------------------------------------------------------------------------------------------------------------------------------------------------------------------------------------------------------------------------------------------------------------------------------------------------------------------------------------------------------------------------------------------------------------------------------------------------------------------------------------------------------------------------------------------------------------------------------------------------------------------------------------------------------------------------------------------------------------------------------------------------------------------------------------------------------------------------------------------------------------------------------------------------------------------------------------------------------------------------------------------------------------------------------------------------------------------------------------------------------------------------------------------------------------------------------------------------------------------------------------------------------------------------------------------------------------------------------------------------------------------------------------------------------------------------------------------------------------------------------------------------------------------------------------------------------------------------------------------------------------------------------------------------------------------------------------|
| <b>PHONE:</b> 770-363-2222                                        | <b>DATE OF HEARING:</b> 12-13-2017                                                                                                                                                                                                                                                                                                                                                                                                                                                                                                                                                                                                                                                                                                                                                                                                                                                                                                                                                                                                                                                                                                                                                                                                                                                                                                                                                                                                                                                                                                                                                                                                                                                                                                                                                                                                                                                                                                                                                                                                                                                                                            |
| REPRESENTATIVE: David Sotto                                       | PRESENT ZONING: R-20                                                                                                                                                                                                                                                                                                                                                                                                                                                                                                                                                                                                                                                                                                                                                                                                                                                                                                                                                                                                                                                                                                                                                                                                                                                                                                                                                                                                                                                                                                                                                                                                                                                                                                                                                                                                                                                                                                                                                                                                                                                                                                          |
| <b>PHONE:</b> 770-363-222                                         | LAND LOT(S): 769                                                                                                                                                                                                                                                                                                                                                                                                                                                                                                                                                                                                                                                                                                                                                                                                                                                                                                                                                                                                                                                                                                                                                                                                                                                                                                                                                                                                                                                                                                                                                                                                                                                                                                                                                                                                                                                                                                                                                                                                                                                                                                              |
| TITLEHOLDER: Sotto Design & Development, LLC                      | DISTRICT: 17                                                                                                                                                                                                                                                                                                                                                                                                                                                                                                                                                                                                                                                                                                                                                                                                                                                                                                                                                                                                                                                                                                                                                                                                                                                                                                                                                                                                                                                                                                                                                                                                                                                                                                                                                                                                                                                                                                                                                                                                                                                                                                                  |
| PROPERTY LOCATION: On the west side of                            | SIZE OF TRACT: 0.41 acres                                                                                                                                                                                                                                                                                                                                                                                                                                                                                                                                                                                                                                                                                                                                                                                                                                                                                                                                                                                                                                                                                                                                                                                                                                                                                                                                                                                                                                                                                                                                                                                                                                                                                                                                                                                                                                                                                                                                                                                                                                                                                                     |
| Orchard Road, south of Paces Ferry Road                           | COMMISSION DISTRICT: 2                                                                                                                                                                                                                                                                                                                                                                                                                                                                                                                                                                                                                                                                                                                                                                                                                                                                                                                                                                                                                                                                                                                                                                                                                                                                                                                                                                                                                                                                                                                                                                                                                                                                                                                                                                                                                                                                                                                                                                                                                                                                                                        |
| (3808 Orchard Road).                                              |                                                                                                                                                                                                                                                                                                                                                                                                                                                                                                                                                                                                                                                                                                                                                                                                                                                                                                                                                                                                                                                                                                                                                                                                                                                                                                                                                                                                                                                                                                                                                                                                                                                                                                                                                                                                                                                                                                                                                                                                                                                                                                                               |
| TYPE OF VARIANCE: 1) Waive the front setback from                 | m the required 35 feet to 32 feet; and 2) waive the minimu                                                                                                                                                                                                                                                                                                                                                                                                                                                                                                                                                                                                                                                                                                                                                                                                                                                                                                                                                                                                                                                                                                                                                                                                                                                                                                                                                                                                                                                                                                                                                                                                                                                                                                                                                                                                                                                                                                                                                                                                                                                                    |
| lot size from the required 20,000 square feet to 17,686 square    | re feet.                                                                                                                                                                                                                                                                                                                                                                                                                                                                                                                                                                                                                                                                                                                                                                                                                                                                                                                                                                                                                                                                                                                                                                                                                                                                                                                                                                                                                                                                                                                                                                                                                                                                                                                                                                                                                                                                                                                                                                                                                                                                                                                      |
|                                                                   |                                                                                                                                                                                                                                                                                                                                                                                                                                                                                                                                                                                                                                                                                                                                                                                                                                                                                                                                                                                                                                                                                                                                                                                                                                                                                                                                                                                                                                                                                                                                                                                                                                                                                                                                                                                                                                                                                                                                                                                                                                                                                                                               |
| OPPOSITION: No. OPPOSED PETITION No                               |                                                                                                                                                                                                                                                                                                                                                                                                                                                                                                                                                                                                                                                                                                                                                                                                                                                                                                                                                                                                                                                                                                                                                                                                                                                                                                                                                                                                                                                                                                                                                                                                                                                                                                                                                                                                                                                                                                                                                                                                                                                                                                                               |
| BOARD OF APPEALS DECISION                                         | RA-5 CRC OHR RM-12 BD RM-12 BD RESTRICT                                                                                                                                                                                                                                                                                                                                                                                                                                                                                                                                                                                                                                                                                                                                                                                                                                                                                                                                                                                                                                                                                                                                                                                                                                                                                                                                                                                                                                                                                                                                                                                                                                                                                                                                                                                                                                                                                                                                                                                                                                                                                       |
| _R-15                                                             | RA-5 CRC OHR RM-12 BD RM-12 BD RESTRICT                                                                                                                                                                                                                                                                                                                                                                                                                                                                                                                                                                                                                                                                                                                                                                                                                                                                                                                                                                                                                                                                                                                                                                                                                                                                                                                                                                                                                                                                                                                                                                                                                                                                                                                                                                                                                                                                                                                                                                                                                                                                                       |
| BOARD OF APPEALS DECISION  APPROVED MOTION BY   REJECTED SECONDED | RA-5  RA-5  RM-12  RM-12  RM-12                                                                                                                                                                                                                                                                                                                                                                                                                                                                                                                                                                                                                                                                                                                                                                                                                                                                                                                                                                                                                                                                                                                                                                                                                                                                                                                                                                                                                                                                                                                                                                                                                                                                                                                                                                                                                                                                                                                                                                                                                                                                                               |
| BOARD OF APPEALS DECISION  APPROVED MOTION BY                     | RA-5  RA-5  RM-12  R-30  RA-5  RA-5 |

## V-125 2017-GIS

| Dr |      | C    | [LILL]      |       | $\mathbb{V}$ | E    | M |
|----|------|------|-------------|-------|--------------|------|---|
| M  | (    | CT   | _           | 4 2   | 2017         |      |   |
| CO | 88 ( | O. C | OMN<br>NG D | I. DE | EV. AC       | GENC | Y |