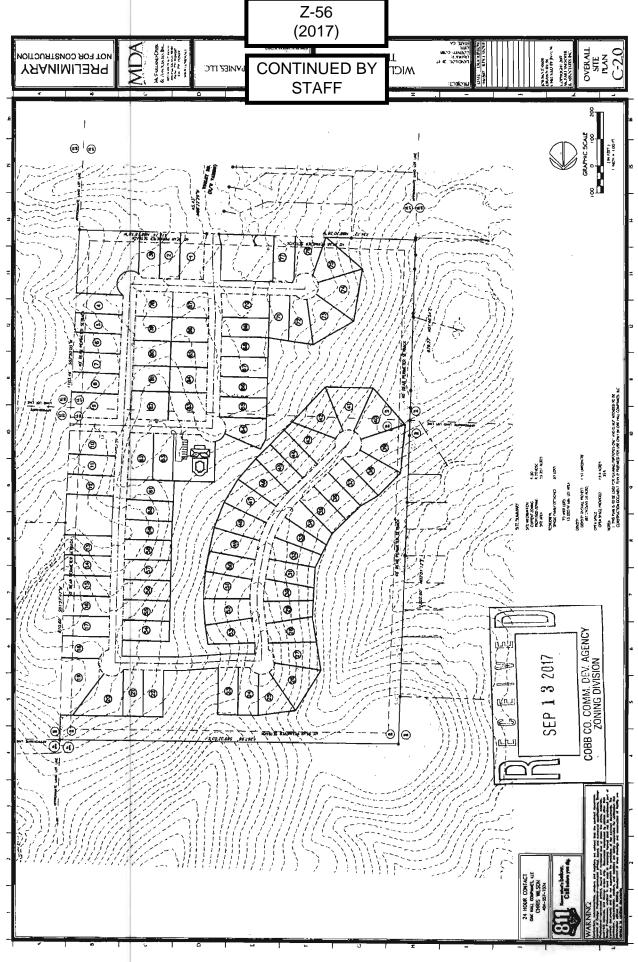

| APPLICANT                                             | <b>r:</b> Oak Hall Companies, LLC                                                                               |          | PETITION NO:                            | Z-56        |
|-------------------------------------------------------|-----------------------------------------------------------------------------------------------------------------|----------|-----------------------------------------|-------------|
|                                                       | EMAIL:                                                                                                          |          |                                         |             |
| REPRESENTATIVE: Parks F. Huff                         |                                                                                                                 |          |                                         |             |
| PHONE #: (770) 422-7016 EMAIL: phuff@slhb-law.com     |                                                                                                                 |          |                                         |             |
|                                                       | DER: Audrey Mae Wigley, By Glo                                                                                  |          |                                         |             |
| Administrator for the Estate of Audrey Wigley         |                                                                                                                 |          |                                         | R-20/OSC    |
|                                                       | LOCATION: East and west sides                                                                                   |          |                                         |             |
| north of Summitop Road                                |                                                                                                                 |          | PROPOSED USE: Single-family Subdivision |             |
| ACCESS TO                                             | PROPERTY: Wigley Road                                                                                           |          | SIZE OF TRACT:                          | 55.26 acres |
| _                                                     |                                                                                                                 |          | DISTRICT:                               | 16          |
| PHYSICAL CHARACTERISTICS TO SITE: Single-family house |                                                                                                                 |          | LAND LOT(S):                            | 26,47       |
| and undeveloped acreage                               |                                                                                                                 |          | PARCEL(S):                              | 1,1         |
|                                                       |                                                                                                                 |          | TAXES: PAID X D                         | UE          |
| CONTIGUOUS ZONING/DEVELOPMENT                         |                                                                                                                 |          | COMMISSION DISTRICT: 3                  |             |
| EAST:<br>WEST:                                        | R-30/Undeveloped acreage R-15/Undeveloped and Falcon Crest Subdivision; R-30/Single-family houses               |          |                                         |             |
| PLANNING APPROVED REJECTED HELD BOARD OF APPROVED     | ON: NO. OPPOSEDPETITION  COMMISSION RECOMMENDA  DMOTION BY SECONDED CARRIED  COMMISSIONERS DECISION  DMOTION BY |          | SITE                                    | 27 28       |
|                                                       | SECONDEDCARRIED                                                                                                 | R-20/OSC | R-30                                    | 45          |