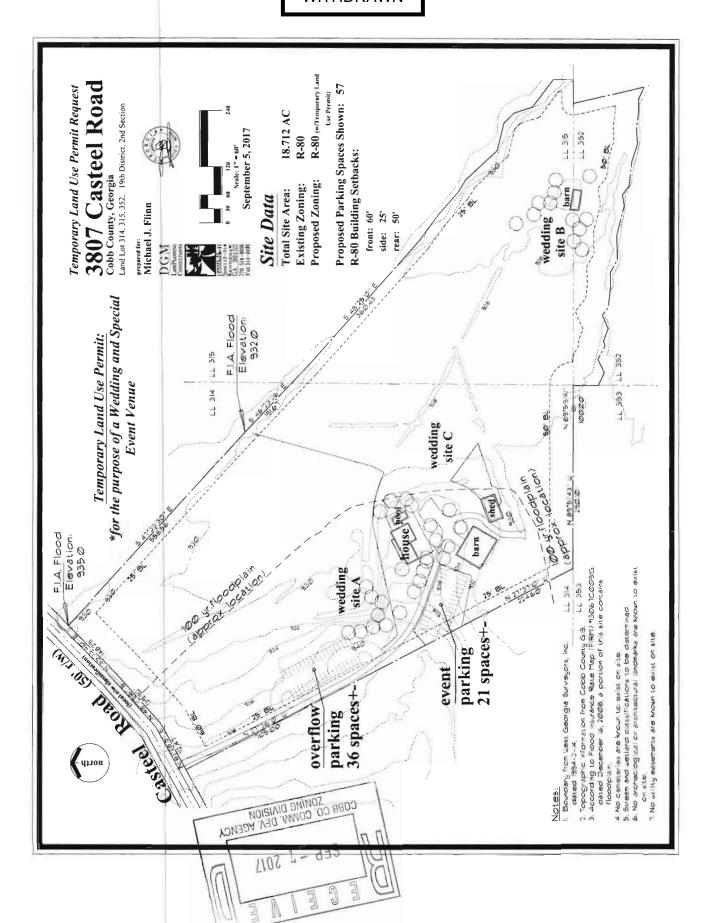

LUP-24 (2017)

WITHDRAWN

| APPLICANT: Michael J. Flinn                         |                       | PETITION NO:             | LUP-24                       |
|-----------------------------------------------------|-----------------------|--------------------------|------------------------------|
| <b>PHONE#:</b> (404) 229-6174 <b>EMAIL:</b> Dad1gir | ls5@aol.com           | HEARING DATE (I          | <b>PC):</b> 11-07-17         |
| REPRESENTATIVE: Garvis L. Sams, Jr.                 |                       | HEARING DATE (I          | BOC): 11-21-17               |
| <b>PHONE#:</b> (770) 422-7016 <b>EMAIL:</b> gsams@s |                       | PRESENT ZONING           | R-80                         |
| TITLEHOLDER: Michael J. Flinn and Toni S.           |                       |                          |                              |
|                                                     |                       | PROPOSED ZONIN           | NG: LUP                      |
| PROPERTY LOCATION: South side of Cast               | eel Road, east of     |                          |                              |
| Villa Rica Road                                     |                       | PROPOSED USE:_           | Wedding and Special          |
| (3807 Casteel Road)                                 |                       |                          | Events Venue                 |
| ACCESS TO PROPERTY: Casteel Road                    |                       | SIZE OF TRACT:           | 18.712 acres                 |
|                                                     |                       | DISTRICT:                | 19                           |
| PHYSICAL CHARACTERISTICS TO SITE:                   |                       | LAND LOT(S):             | 314, <i>315</i> , <b>352</b> |
|                                                     |                       | PARCEL(S):               | 4,7                          |
|                                                     |                       | TAXES: PAID X            | DUE                          |
| CONTIGUOUS ZONING/DEVELOPMENT                       |                       | COMMISSION DIS           | TRICT:1                      |
| CONTIGUOUS ZONING/DE VELOT MENT                     |                       |                          |                              |
|                                                     | :                     | *** <i>WITHDRAWN</i> *** |                              |
| NORTH:                                              |                       |                          |                              |
| SOUTH:                                              |                       |                          |                              |
| EAST:                                               |                       |                          |                              |
| WEST:                                               |                       |                          |                              |
|                                                     |                       |                          |                              |
| OPPOSITION: NO. OPPOSEDPETITIO                      | N NO:SPOKESM          | MAN                      |                              |
| PLANNING COMMISSION RECOMMENDA                      | ATION                 |                          |                              |
| APPROVEDMOTION BY                                   | 280 <b>// R-30</b> 27 | 79                       | 78                           |
| REJECTEDSECONDED                                    |                       | North Cook Rd            |                              |
| HELDCARRIED                                         | a Rd                  |                          |                              |
|                                                     | Mceachern Farm Dr     |                          |                              |
| BOARD OF COMMISSIONERS DECISION                     | 313 Cantrol Ru        |                          | 5 316                        |
| APPROVEDMOTION BY                                   | R-80                  |                          |                              |
| REJECTEDSECONDED                                    | R-80 SITE             | <del></del>              |                              |
| HELDCARRIED                                         |                       |                          |                              |
|                                                     |                       |                          |                              |
| STIPULATIONS:                                       | 354                   | 342                      | 351                          |
|                                                     |                       |                          |                              |
|                                                     | • • •                 | 1 4                      |                              |