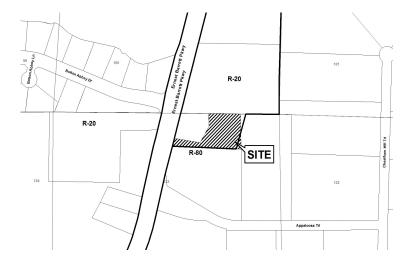

## **ATTACHMENTS**

Variance analysis and minutes.

| APPLICANT:                                | Michae       | el D. Fox                          | PETITION No.: V-10     | )4         |  |
|-------------------------------------------|--------------|------------------------------------|------------------------|------------|--|
| PHONE:                                    | 770-65       | 57-3571                            | DATE OF HEARING:       | 10-11-2017 |  |
| REPRESENTAT                               | FIVE:        | Michael D. Fox                     | PRESENT ZONING:        | R-20, R-80 |  |
| PHONE:                                    |              | 770-657-3571                       | LAND LOT(S):           | 123        |  |
| TITLEHOLDE                                | <b>R:</b> Mi | ichael D. Fox and Barbara J. F     | DX DISTRICT:           | 19         |  |
| PROPERTY LC                               | CATIO        | <b>N:</b> On the east side of Erne | st SIZE OF TRACT:      | 1.10 acres |  |
| Barrett Parkway, north of Appaloosa Trail |              |                                    | COMMISSION DISTRICT: 1 |            |  |
| (3941 Ernest Bar                          | rett Park    | xway).                             |                        |            |  |

**TYPE OF VARIANCE:**1) Waive the minimum public road frontage from the required 75 feet to 44 feet; 2) waivethe minimum lot width at the front setback line from the required 75 feet to 40 feet; 3) allow an accessory structure(approximately 2,225 square foot hanger) to the front of the principal building; 4) waive the setbacks for anaccessory structure over 1,000 square feet (approximately 2,225 square foot hanger) from the required 100 feet fromall property lines to one (1) foot adjacent to the western property line and to 10 feet adjacent to the northern propertyline; and 5) allow access on a nonhardened surface.