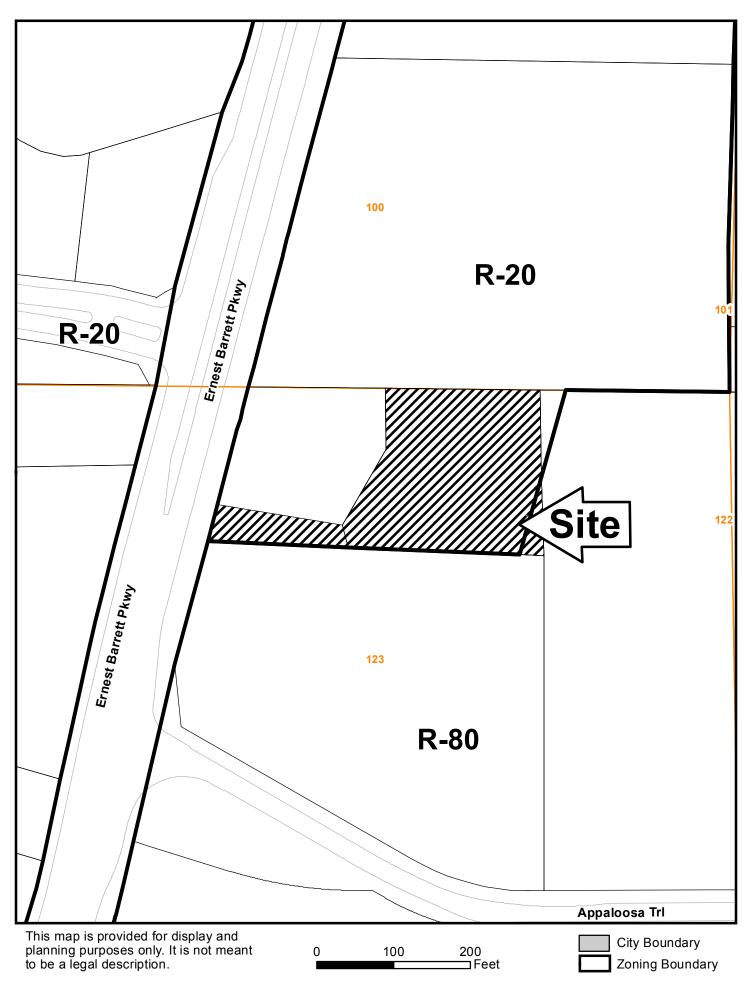

## **ATTACHMENTS**

Variance analysis and minutes.

| APPLICANT:                                | Michae       | el D. Fox                          | PETITION No.: V-10     | )4         |  |
|-------------------------------------------|--------------|------------------------------------|------------------------|------------|--|
| PHONE:                                    | 770-65       | 57-3571                            | DATE OF HEARING:       | 10-11-2017 |  |
| REPRESENTAT                               | FIVE:        | Michael D. Fox                     | PRESENT ZONING:        | R-20, R-80 |  |
| PHONE:                                    |              | 770-657-3571                       | LAND LOT(S):           | 123        |  |
| TITLEHOLDE                                | <b>R:</b> Mi | ichael D. Fox and Barbara J. F     | DX DISTRICT:           | 19         |  |
| PROPERTY LC                               | CATIO        | <b>N:</b> On the east side of Erne | st SIZE OF TRACT:      | 1.10 acres |  |
| Barrett Parkway, north of Appaloosa Trail |              |                                    | COMMISSION DISTRICT: 1 |            |  |
| (3941 Ernest Bar                          | rett Park    | xway).                             |                        |            |  |

**TYPE OF VARIANCE:**1) Waive the minimum public road frontage from the required 75 feet to 44 feet; 2) waivethe minimum lot width at the front setback line from the required 75 feet to 40 feet; 3) allow an accessory structure(approximately 2,225 square foot hanger) to the front of the principal building; 4) waive the setbacks for anaccessory structure over 1,000 square feet (approximately 2,225 square foot hanger) from the required 100 feet fromall property lines to one (1) foot adjacent to the western property line and to 10 feet adjacent to the northern propertyline; and 5) allow access on a nonhardened surface.