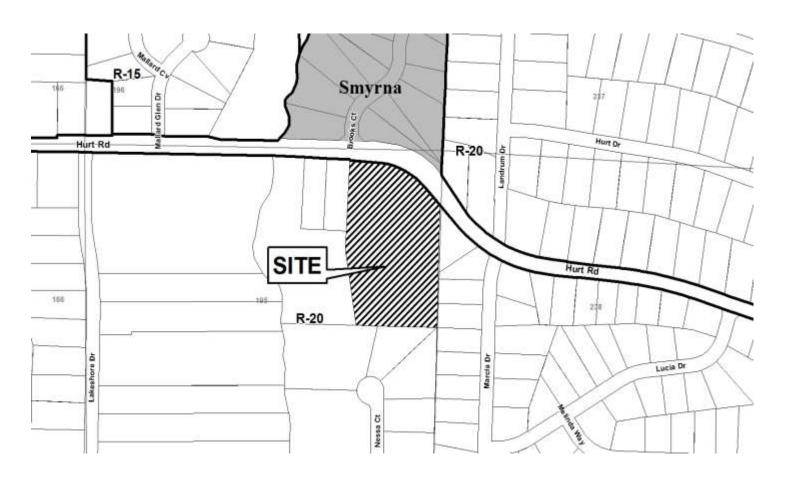

V-115 (2017)

**APPLICANT:** Kenneth Shields **PETITION No.:** V-115 404-759-5033 **DATE OF HEARING:** 11-15-2017 **PHONE: REPRESENTATIVE:** Kenneth Shields PRESENT ZONING: RA-6 692 404-759-5033 **PHONE:** LAND LOT(S): Emily B. Shields and Kenneth M. 17 TITLEHOLDER: **DISTRICT:** Shields On the northeast side of 0.23 acres **PROPERTY LOCATION:** SIZE OF TRACT: Chelton Court, north of Chelton Way and the west side of COMMISSION DISTRICT: 2 Oakdale Road, and on the south side of Main Street (4529 Chelton Court).

**TYPE OF VARIANCE:** Waive the rear setback from the required 30 feet to 22 feet.

Revised: 03-23-2016