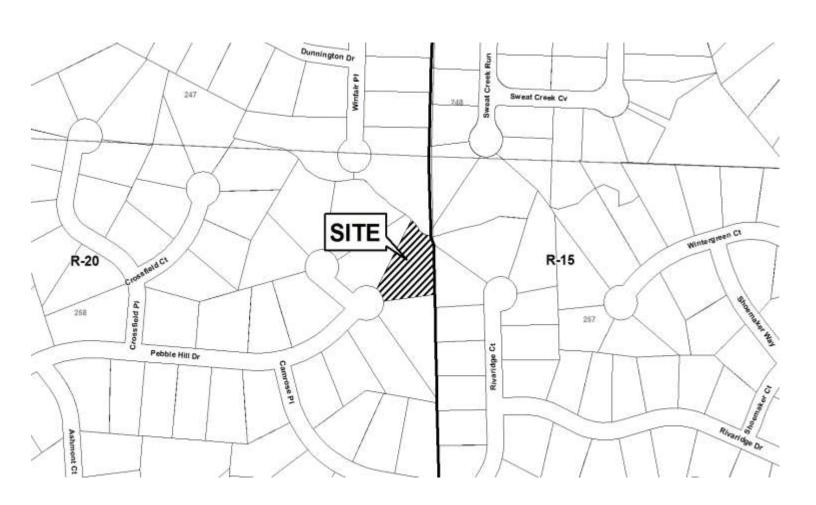

| 404        | 4-513-6066                  | LAND LOT(S):                     | 258        |
| TITLEHOLDE                               | R: Cheryl  | S. Brand                    | DISTRICT:                        | 16         |
| PROPERTY LO                              | OCATION:   | On the east side of         | SIZE OF TRACT:                   | 0.61 acres |
| Pebble Hill Drive, east of Camrose Place |            | COMMISSION DISTRI           | ICT: 3                           |            |
| (3662 Pebble Hil                         | l Drive).  |                             | <u></u>                          |            |
| TYPE OF VAR                              | IANCE: \   | Vaive the rear setback from | m the required 35 feet to 26 fee | t.         |





| RECEIVEN                                                        | Application for                                | Variance                                                                    |
|-----------------------------------------------------------------|------------------------------------------------|-----------------------------------------------------------------------------|
| SEP 1 3 2017                                                    | Cobb Cou                                       |                                                                             |
| COBB CO. COMM. DEV. AGENCY<br>ZONING DIVISION                   | (type or print clearly)                        | Application No. V-1/8 Hearing Date: November 15, 2017                       |
| Applicant Cher