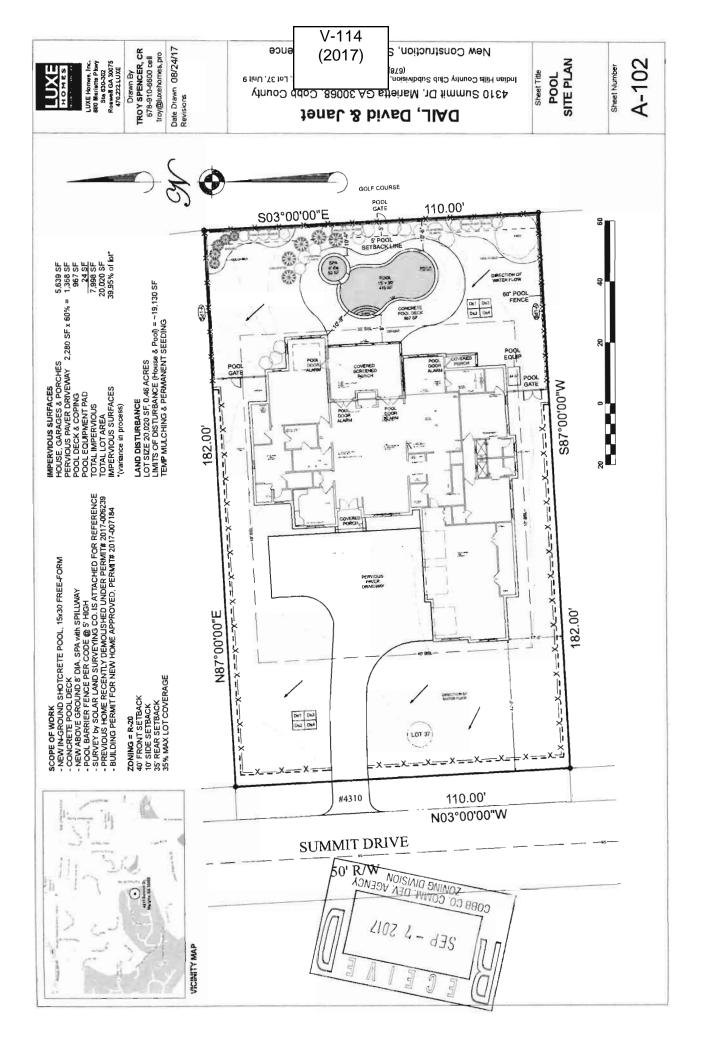

| <b>APPLICANT:</b>                     | Luxe Homes, Inc.             | PETITION No.: V-11 | 14         |
|---------------------------------------|------------------------------|--------------------|------------|
| PHONE:                                | 470-222-5893                 | DATE OF HEARING:   | 11-15-2017 |
| REPRESENTA                            | TIVE: Troy Spencer           | PRESENT ZONING:    | R-20       |
| PHONE:                                | 678-910-6600                 | LAND LOT(S):       | 1043       |
| TITLEHOLDE                            | R: David Dail and Janet Dail | DISTRICT:          | 16         |
| PROPERTY LO                           | OCATION: On the east side of | SIZE OF TRACT:     | 0.46 acres |
| Summit Drive, south of Hillwood Drive |                              | COMMISSION DISTRI  | ICT: 2     |
| (4310 Summit Drive).                  |                              | _                  |            |

TYPE OF VARIANCE: 1) Increase the maximum allowable impervious surface coverage from 35% to 40 %; and 2) allow the pool equipment to be to the side of the principal building.

Address

Address

(street, city, state and zip code)

Address

(street, city, state and zip code) Troy Spencer Phone # 678.910 Kells Harman trave Luxe Homes. pro 12/11/2020 My commission expires: \_\_\_\_ Notary Public Titleholder David W Dail / Janet B Dail Phone # (678) 462-9239, COUNTY dandjdail@att.net Dal Address: 4944 Banister Place Marie Signature \* (attach additional signatures, if needed) (street, city, state and zip code) Signed, sealed and delivered in presence My commission expires: June 7th, 2019 Present Zoning of Property \_\_\_\_\_ 7 2 0 Location 4310 Summit Dr Marietta GA 30068 (street address, if applicable; nearest intersection, etc.) Land Lot(s) 1043 District 16th Size of Tract 0.46 Acre(s) Please select the extraordinary and exceptional condition(s) to the piece of property in question. The condition(s) must be peculiar to the piece of property involved. Size of Property \_\_\_\_\_ Other \_\_\_\_\_ Other \_\_\_\_\_ Does the property or this request need a second electrical meter? YES\_\_\_\_\_\_ NO\_\_\_\_\_. The Cobb County Zoning Ordinance Section 134-94 states that the Cobb County Board of Zoning Appeals must determine that applying the terms of the Zoning Ordinance without the variance would create an unnecessary hardship. Please state what hardship would be created by following the normal terms of the ordinance: The size of the home with a pervious paver driveway is at the max. jot coverage, Even a pool without a pool deck would put us over the limit. List type of variance requested: Increave of lot coverage percentage from 35% to 240%