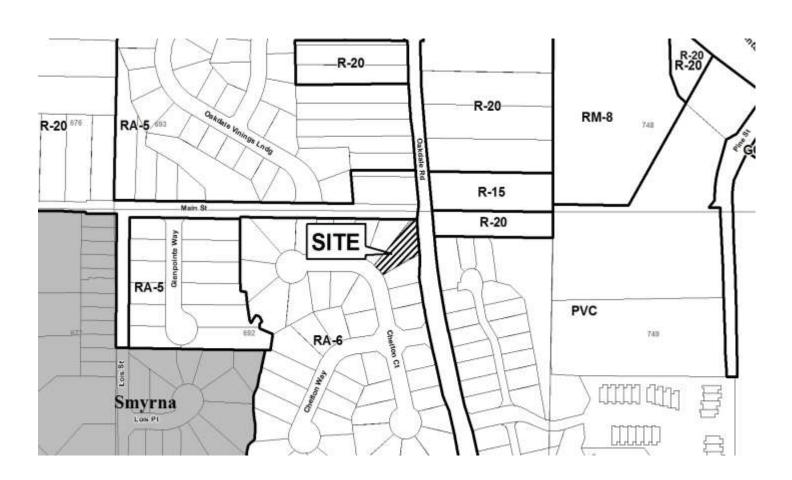

V-115 (2017)

**APPLICANT:** Kenneth Shields **PETITION No.:** V-115 404-759-5033 **DATE OF HEARING:** 11-15-2017 **PHONE: REPRESENTATIVE:** Kenneth Shields PRESENT ZONING: RA-6 692 404-759-5033 **PHONE:** LAND LOT(S): Emily B. Shields and Kenneth M. 17 TITLEHOLDER: **DISTRICT:** Shields On the northeast side of 0.23 acres **PROPERTY LOCATION:** SIZE OF TRACT: Chelton Court, north of Chelton Way and the west side of COMMISSION DISTRICT: 2 Oakdale Road, and on the south side of Main Street (4529 Chelton Court).

**TYPE OF VARIANCE:** Waive the rear setback from the required 30 feet to 22 feet.

Revised: 03-23-2016