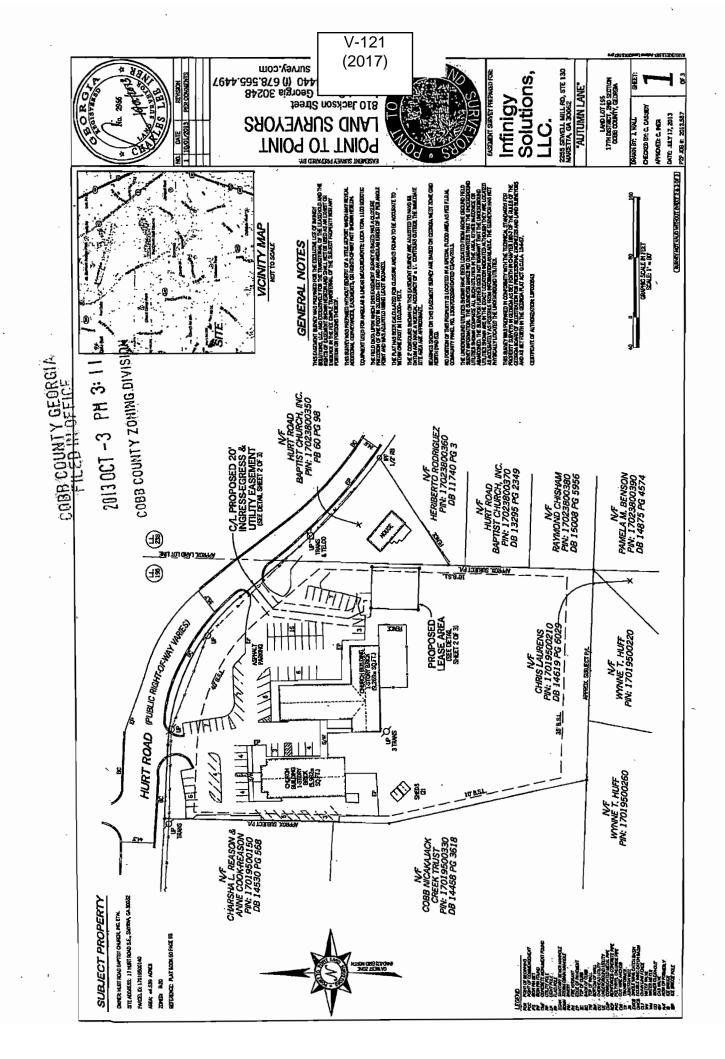

V-115 (2017)

**APPLICANT:** Kenneth Shields **PETITION No.:** V-115 404-759-5033 **DATE OF HEARING:** 11-15-2017 **PHONE: REPRESENTATIVE:** Kenneth Shields PRESENT ZONING: RA-6 692 404-759-5033 **PHONE:** LAND LOT(S): Emily B. Shields and Kenneth M. 17 TITLEHOLDER: **DISTRICT:** Shields On the northeast side of 0.23 acres **PROPERTY LOCATION:** SIZE OF TRACT: Chelton Court, north of Chelton Way and the west side of COMMISSION DISTRICT: 2 Oakdale Road, and on the south side of Main Street (4529 Chelton Court).

**TYPE OF VARIANCE:** Waive the rear setback from the required 30 feet to 22 feet.

Revised: 03-23-2016