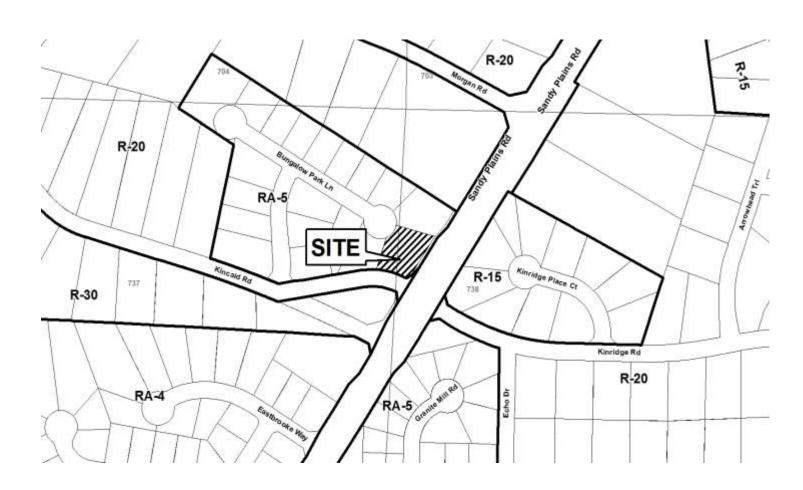

| <b>APPLICANT:</b>                                                                                                                      | Nancy Milligan                               | PETITION No.: V-116                                         |
|----------------------------------------------------------------------------------------------------------------------------------------|----------------------------------------------|-------------------------------------------------------------|
| PHONE:                                                                                                                                 | 770-971-1255                                 | <b>DATE OF HEARING:</b> 11-15-2017                          |
| REPRESENTATIVE: Nancy Milligan                                                                                                         |                                              | PRESENT ZONING: RA-5                                        |
| PHONE:                                                                                                                                 | 770-971-1256                                 | LAND LOT(S): 737, 738                                       |
| TITLEHOLDE                                                                                                                             | R: Nancy Guthrie Milligan and Daniel Barnett | DISTRICT: 16                                                |
| PROPERTY LO                                                                                                                            | OCATION: At the eastern terminus of          | SIZE OF TRACT: 0.32 acres                                   |
| Bungalow Park Lane, east of Bungalow Park Drive, on<br>the north side of Kincaid Road, and on the western side of<br>Sandy Plains Road |                                              | COMMISSION DISTRICT: 3                                      |
| (1582 Bungalow                                                                                                                         | Park Lane).                                  |                                                             |
| TYPE OF VAR eight (8) feet.                                                                                                            | IANCE: Waive the maximum height o            | f a fence along a roadway from the required six (6) feet to |

| App                                                                              | lication for V                                              | <sup>7</sup> ariance                                                                                                                       |
|----------------------------------------------------------------------------------|-------------------------------------------------------------|--------------------------------------------------------------------------------------------------------------------------------------------|
| SEP 1 3 2017                                                                     | Cobb Coun                                                   | •                                                                                                                                          |
| COBB CO. COMM. DEV. AGENCY<br>ZONING DIVISION                                    | (type or print clearly)                                     | 17.11                                                                                                                                      |
| Applicant Mane of Melle                                                          | Phone #                                                     |                                                                                                                                            |
| (representative's name, printed)                                                 | Address 1582                                                | (street, city, state and zip code)                                                                                                         |
| (representative's signature)                                                     | Phone # <u>770971</u>                                       | 1256 E-mail Nanga 40 Ohot mo                                                                                                               |
| My commission expires:                                                           |                                                             | Signed, sealed and delivered in presence of:                                                                                               |
| <u> </u>                                                                         |                                                             | Notary Public                                                                                                                              |
| Titleholder Nancy Milliger                                                       | Phone # 73 97//2                                            | 8 E-mail nonga 40 Chatmail a                                                                                                               |
| Signature (attach additional signatures, if i                                    | PUBLIC OF                                                   | (street, city, state and zip code) Signed, seeled and delivered in presence of:                                                            |
| My commission expires:                                                           | My Commission Expires March 15, 2021                        | Notary Public                                                                                                                              |
| Present Zoning of Property RA                                                    | 5                                                           |                                                                                                                                            |
| Location 1582 13 engalow (st                                                     | Park have M<br>treet address, if applicable; nearest in     | arretta CA 300 kV                                                                                                                          |
|                                                                                  |                                                             | Size of TractAcre(s)                                                                                                                       |
| Please select the extraordinary and condition(s) must be peculiar to the piece   | <u>-</u>                                                    | o the piece of property in question. The                                                                                                   |
| Size of Property 32 Shape of                                                     | f Property <u>\</u> Topogr                                  | raphy of Property August Other                                                                                                             |
| Does the property or this request need a                                         | second electrical meter? Y                                  | TESNO                                                                                                                                      |
| determine that applying the terms of the hardship. Please state what hardship we | he <b>Zoning Ordinance</b> withould be created by following | Cobb County Board of Zoning Appeals must but the variance would create an unnecessary the normal terms of the ordinance:  Sandy Plaiss Rd. |
| treguent payer obs                                                               |                                                             |                                                                                                                                            |
| List type of variance requested: Rais  property that sits or                     | fritalls suff or                                            | tence on back of<br>by varing the burn<br>be reinstalled on top<br>d latal height 8'                                                       |
| approx. 2 feet. Exi                                                              | sting fence will                                            | be reinstalled on top                                                                                                                      |
| ot raised burn. See                                                              | evaning attache                                             | 4 1 atal hor THE 8,                                                                                                                        |