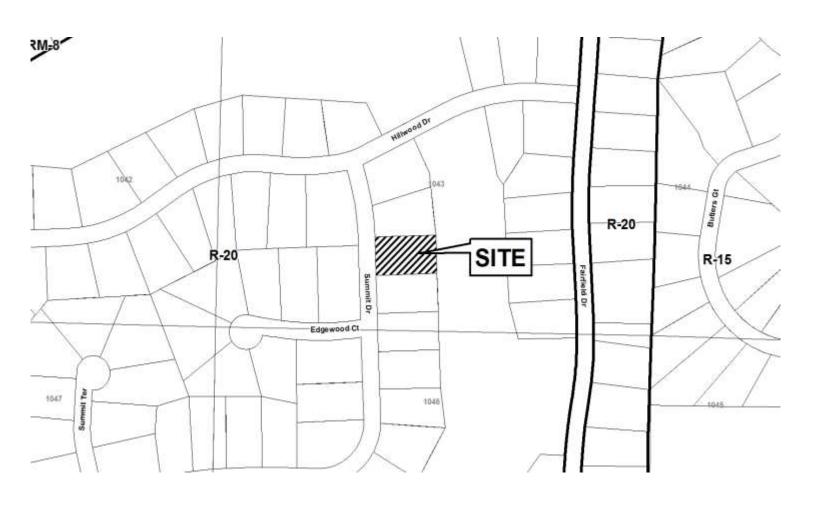

V-115 (2017)

**APPLICANT:** Kenneth Shields **PETITION No.:** V-115 404-759-5033 **DATE OF HEARING:** 11-15-2017 **PHONE: REPRESENTATIVE:** Kenneth Shields PRESENT ZONING: RA-6 692 404-759-5033 **PHONE:** LAND LOT(S): Emily B. Shields and Kenneth M. 17 TITLEHOLDER: **DISTRICT:** Shields On the northeast side of 0.23 acres **PROPERTY LOCATION:** SIZE OF TRACT: Chelton Court, north of Chelton Way and the west side of COMMISSION DISTRICT: 2 Oakdale Road, and on the south side of Main Street (4529 Chelton Court).

**TYPE OF VARIANCE:** Waive the rear setback from the required 30 feet to 22 feet.

Revised: 03-23-2016