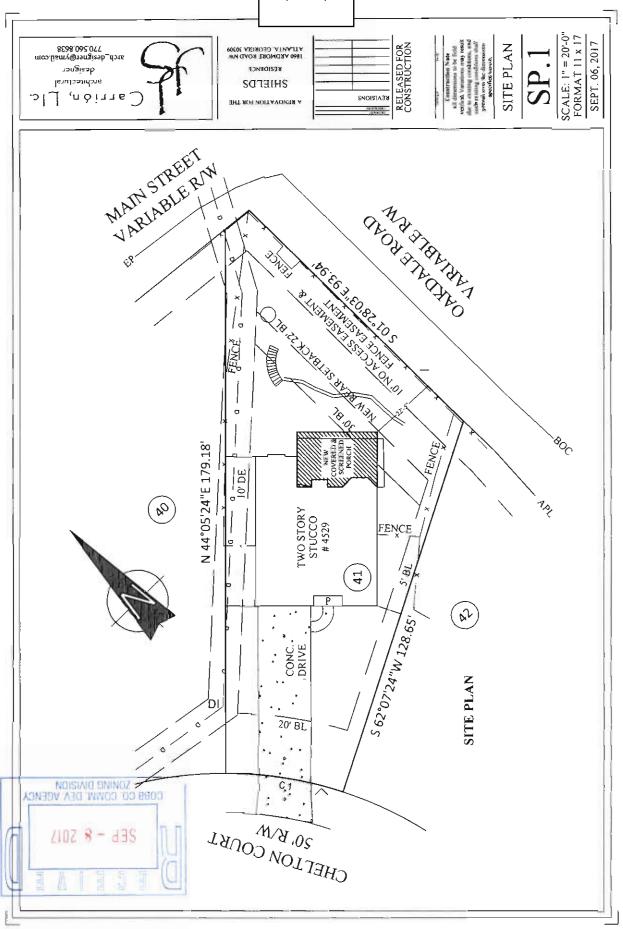

V-115 (2017)

**APPLICANT:** Kenneth Shields **PETITION No.:** V-115 404-759-5033 **DATE OF HEARING:** 11-15-2017 **PHONE: REPRESENTATIVE:** Kenneth Shields PRESENT ZONING: RA-6 692 404-759-5033 **PHONE:** LAND LOT(S): Emily B. Shields and Kenneth M. 17 TITLEHOLDER: **DISTRICT:** Shields On the northeast side of 0.23 acres **PROPERTY LOCATION:** SIZE OF TRACT: Chelton Court, north of Chelton Way and the west side of COMMISSION DISTRICT: 2 Oakdale Road, and on the south side of Main Street (4529 Chelton Court).

**TYPE OF VARIANCE:** Waive the rear setback from the required 30 feet to 22 feet.

Revised: 03-23-2016

# Application for Variance Cobb County

(type or print clearly)

Application No. V-115
Hearing Date: 1/215 717

|                                                                                                                                                                                                                                     |                                                                      | Hearing Date                                                                          | e:                                                                           |
|-------------------------------------------------------------------------------------------------------------------------------------------------------------------------------------------------------------------------------------|----------------------------------------------------------------------|---------------------------------------------------------------------------------------|------------------------------------------------------------------------------|
| Applicant Kenneth Snields                                                                                                                                                                                                           | Phone # <u>404-759</u>                                               | -5033 E-mail KM                                                                       | 1520@bellsouth.net                                                           |
| Kenneth Shields                                                                                                                                                                                                                     | Address 4529                                                         | chelton ct sm                                                                         | yrna, 6A 30080                                                               |
| (representative's name, printed)                                                                                                                                                                                                    |                                                                      | (street, city, state and zip c                                                        |                                                                              |
| fenneth Shrewis                                                                                                                                                                                                                     | Phone #_404-759                                                      | -5033 E-mail KM                                                                       | szo@ bellsovth.net                                                           |
| (representative's signature)                                                                                                                                                                                                        | -                                                                    | Signed, sealed and delivere                                                           | ed in presence of:                                                           |
| My commission expires: Notary Public -  Detail                                                                                                                                                                                      | HUGHES<br>State of Georgia<br>County                                 | Sulp                                                                                  | Notary Public                                                                |
|                                                                                                                                                                                                                                     | wires Dec 16, 2020                                                   |                                                                                       |                                                                              |
| Titleholder Kenneth Shields                                                                                                                                                                                                         | Phone # <u>404-75</u>                                                | 9-5033 E-mail KA                                                                      | 4520@ bellsouth. Ret                                                         |
| Signature                                                                                                                                                                                                                           | Address: L                                                           | (street, city, state and zip c                                                        | Smyrna, 6A 30000                                                             |
| SARAH HUGHES Notary Public - State of My commission expires: Dekale County                                                                                                                                                          | Georgia                                                              | Signed, sealed and delivere                                                           | ed in presence of:                                                           |
| My commission expires:  My Commission Expires De                                                                                                                                                                                    | c 16, 2020                                                           |                                                                                       | Notary Public                                                                |
| Present Zoning of Property                                                                                                                                                                                                          | ntal BA                                                              | -6                                                                                    |                                                                              |
| Location 4529 Chelton Ct                                                                                                                                                                                                            |                                                                      | 12A 300 80                                                                            |                                                                              |
|                                                                                                                                                                                                                                     | address, if applicable; neares                                       |                                                                                       |                                                                              |
| Land Lot(s) 692                                                                                                                                                                                                                     | DistrictTth                                                          | Size of Trac                                                                          | t <u>0.279</u> Acre(s)                                                       |
| Please select the extraordinary and excondition(s) must be peculiar to the piece                                                                                                                                                    |                                                                      | to the piece of proj                                                                  | perty in question. The                                                       |
| Size of Property Shape of P                                                                                                                                                                                                         | ropertyTope                                                          | ography of Property                                                                   | Other <u></u>                                                                |
| Does the property or this request need a se                                                                                                                                                                                         | cond electrical meter?                                               | YES NO                                                                                | <b>X</b>                                                                     |
| The Cobb County Zoning Ordinance Section determine that applying the terms of the hardship. Please state what hardship would the original deck footprint in the extend and encose the need tor additional spall. In the their deck. | Zoning Ordinance wild be created by follow maches on The deck due to | hout the variance wou<br>ing the normal terms of<br>wrvent Setbau<br>Inc growth of ov | ald create an unnecessary  f the ordinance:  K. W. Would like  Av family and |
| List type of variance requested: We you so flet to 22 flet  NW dTVK. SU design                                                                                                                                                      | equest to red<br>in order to a<br>paperwork.                         | vie the star in for the e                                                             | retback from                                                                 |
|                                                                                                                                                                                                                                     |                                                                      |                                                                                       |                                                                              |