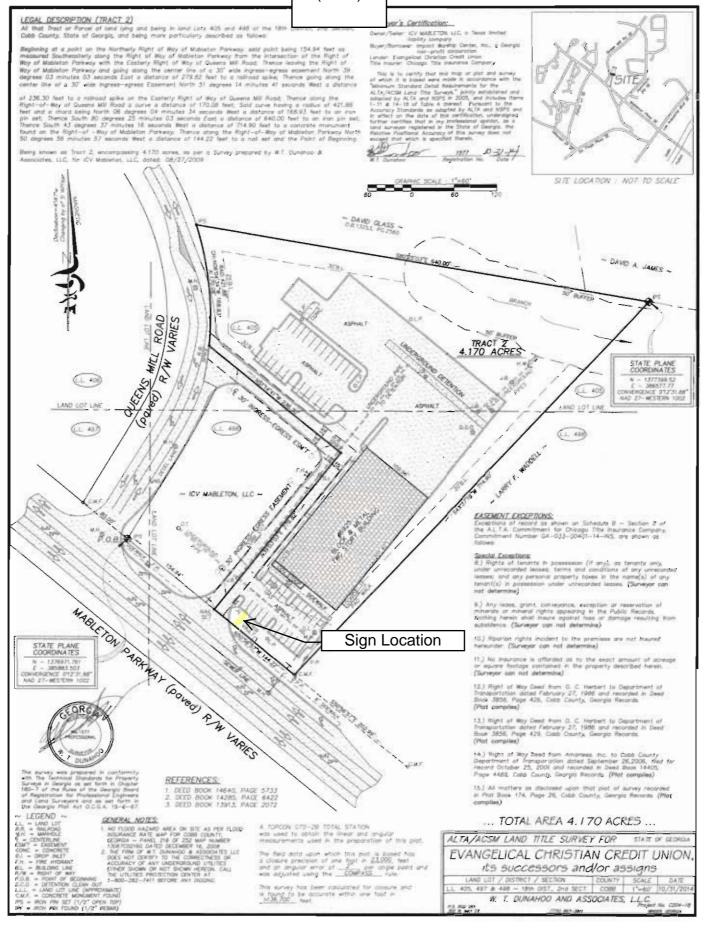

|
| The Cobb County Zoning Ordinance Section 134-94 states that the Cobb County Board of Zoning Appeals must determine that applying the terms of the Zoning Ordinance without the variance would create an unnecessary hardship. Please state what hardship would be created by following the normal terms of the ordinance: |
| List type of variance requested: Wrive the road front age on the projosed lot from the required 75 feet to 46.75 feet                                                                                                                                                                                                     |



Impact Worship Center V-120 **APPLICANT: PETITION No.:** 770-436-7766 11-15-2017 **DATE OF HEARING: PHONE:** Arthur T. Jones, Jr. **REPRESENTATIVE:** PRESENT ZONING: LI 904-233-6818 405, 498 **PHONE:** LAND LOT(S): Impact Worship Center, Inc. 18 TITLEHOLDER: **DISTRICT:** On the north side of 4.17 acres **PROPERTY LOCATION: SIZE OF TRACT:** Mableton Parkway and east side of Queen Mill Road, **COMMISSION DISTRICT:** northwest of Hunnicut Road (6925 Mableton Parkway).

TYPE OF VARIANCE: Allow an electronic sign on a lot with less than 200 feet of public road frontage on one road.



## **Application for Variance Cobb County**

(type or print clearly)

Application No. V- 20
Hearing Date: 1-15.17

| Applicant In pact worst ip                                                   | Phone # 770 -