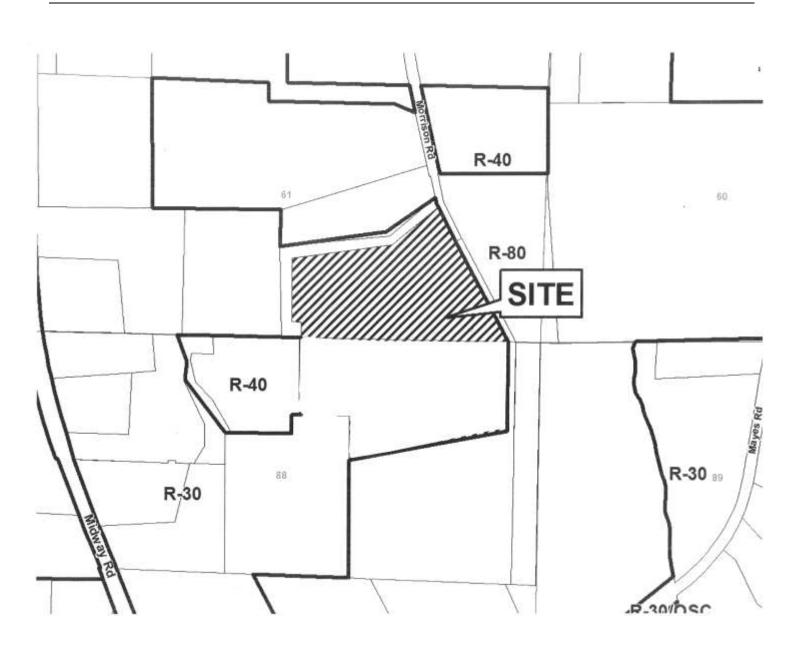

t the variance would create an unnecessary hardship. Please state what hardship would be created by following the normal terms of the ordinance

351 feet and existing Kitchen is (was there when 



Wilbur and Andrea Radford V-119 **APPLICANT:** PETITION No.: 770-378-2667 **DATE OF HEARING:** 11-15-2017 **PHONE:** Wilbur E. Radford, Jr. **REPRESENTATIVE:** PRESENT ZONING: R-30 770-378-2667 61,88 **PHONE:** LAND LOT(S): Wilbur Edward Radford, Jr. and 19 TITLEHOLDER: **DISTRICT:** Andrea Jo Radford At the southern terminus **PROPERTY LOCATION:** 6.47 acres **SIZE OF TRACT:** of Morrison Road, west of Mayes Road **COMMISSION DISTRICT:** (4454 Morrison Road). Waive the minimum public road frontage from the required 75 feet to 46.75 feet for the **TYPE OF VARIANCE:** 

proposed outside parcel.



Application for Variance

| Cobb County                                                                                                                                                                                                                                                                                                               |
|---------------------------------------------------------------------------------------------------------------------------------------------------------------------------------------------------------------------------------------------------------------------------------------------------------------------------|
| COBB CO. COMM. DEV. AGENCY (type or print clearly)  Application No. V-119 Hearing Date: 11-15-17