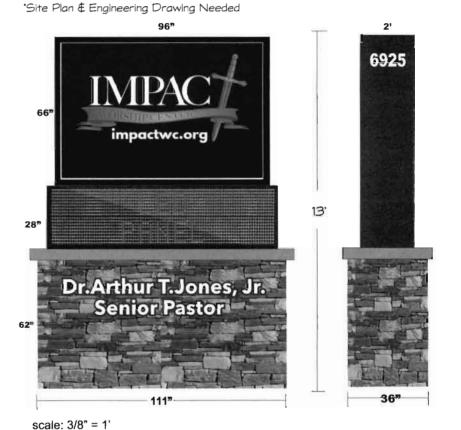

erence or obstacle to any of the surrounding businesses.



V-120 (2017) 6925 Me Exhibit

way SE, Mableton, Georgia 30126

www.impactwc.org

By approving this variance, Impact Worship Center will be allowed to have an opportunity to better serve and bless our community, as we all strive for excellence and a meaningful life.

Thank you for your review and consideration of this matter.

Respectfully,

Dr. Arthur T. Jones, Jr.

Senior Pastor

Impact Worship Center, Inc.



**Future Location** 



**Existing** 



"66"h Double Sides Lighted Cabinet
"2PCS 28"h x 103"w Full Color LED Message Board w/ WIFi & Laptop Control
"5"h x 108"w Slab & 57"h Stone Base
"2 Sets Routed Black PVC Board w/ White Vinyl on Top
"PC 5"h White Vinyl Cut for Street Number
"PC 6"x6"x17" Metal Pole & Concrete Footing



Font: Avenir LT Pro Bold



Impact
Worship Center

REVISIONS X 7/24/2017 X 8/4/2017 X 8/14/2017 Parer John 904-233-68/6 2010-96/7 V Fot com ADDRESS-8925 Mobileton Plana GITY, STATE, ZIP Mobileton, GA 30026 SQ. FT: 64



| APPLICANT: Hurt Road Baptist Church |             | PETITION No.: V-121 |                             |                   |            |
|-------------------------------------|-------------|---------------------|-----------------------------|-------------------|------------|
| <b>PHONE:</b> 770-435-8164          |             | DATE OF HEARING:    | 11-15-2017                  |                   |            |
| REPRESENTA                          | TIVE:       |                     | Denyse, Denyse panies, Inc. | PRESENT ZONING:   | R-20       |
| PHONE: