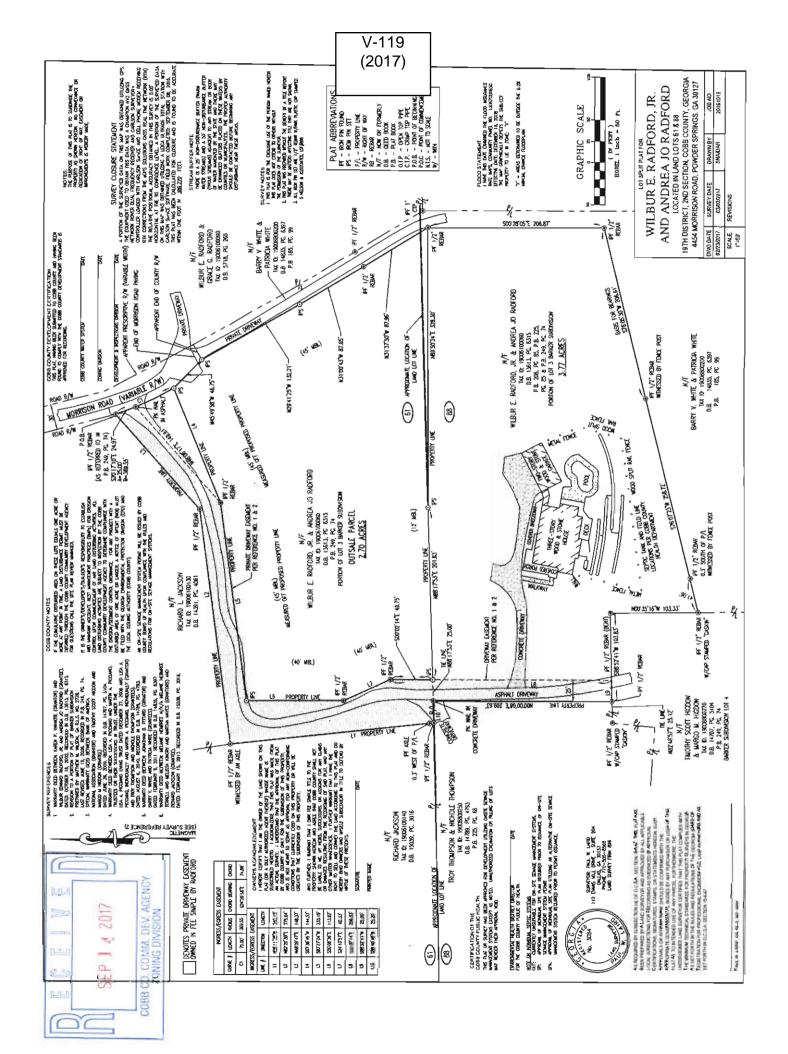

|
| Please select the extraordinar condition(s) must be peculiar to | •                                              | ) to the piece of property in question. The                                 |

Size of Property \_\_\_\_\_Topography of Property \_\_\_\_\_Topography of Property \_\_\_\_\_ Other

Does the property or this request need a second electrical meter? YES\_\_\_\_\_\_NO\_\_X\_

The Cobb County Zoning Ordinance Section 134-94 states that the Cobb County Board of Zoning Appeals must determine that applying the terms of the Zoning Ordinance without the variance would create an unnecessary hardship. Please state what hardship would be created by following the normal terms of the ordinance

351 feet and existing Kitchen is (was there when 



Wilbur and Andrea Radford V-119 **APPLICANT:** PETITION No.: 770-378-2667 **DATE OF HEARING:** 11-15-2017 **PHONE:** Wilbur E. Radford, Jr. **REPRESENTATIVE:** PRESENT ZONING: R-30 770-378-2667 61,88 **PHONE:** LAND LOT(S): Wilbur Edward Radford, Jr. and 19 TITLEHOLDER: **DISTRICT:** Andrea Jo Radford At the southern terminus **PROPERTY LOCATION:** 6.47 acres **SIZE OF TRACT:** of Morrison Road, west of Mayes Road **COMMISSION DISTRICT:** (4454 Morrison Road). Waive the minimum public road frontage from the required 75 feet to 46.75 feet for the **TYPE OF VARIANCE:** 

proposed outside parcel.



Application for Variance

| Cobb County