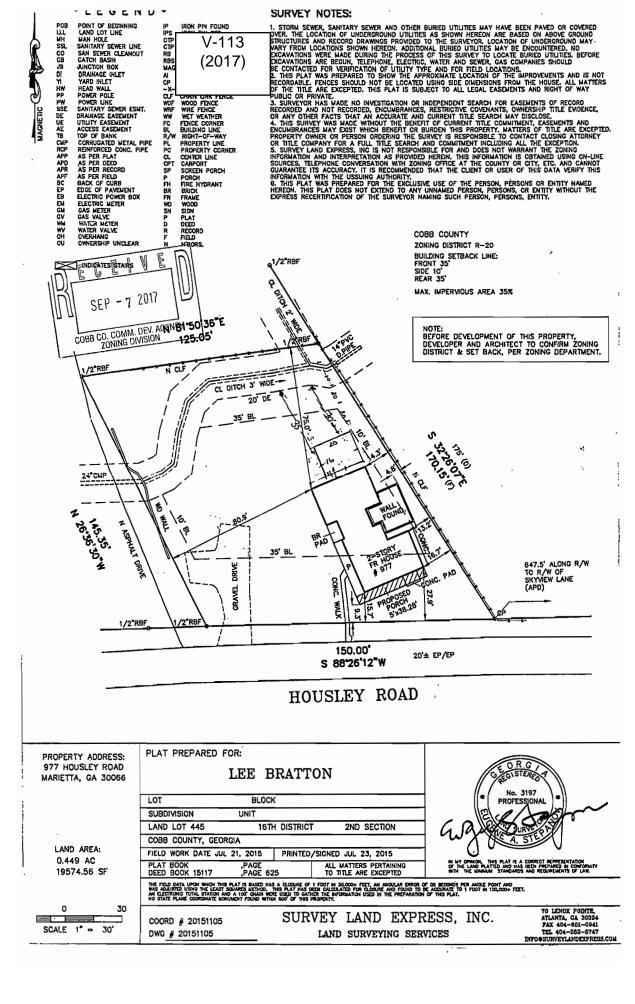

| <b>APPLICANT:</b>                  | Donald Bratton                       | PETITION No.: V-113                |
|------------------------------------|--------------------------------------|------------------------------------|
| PHONE:                             | 678-907-2693                         | <b>DATE OF HEARING:</b> 11-15-2017 |
| REPRESENTA                         | TIVE: Donald Bratton                 | PRESENT ZONING: R-20               |
| PHONE:                             | 678-907-2693                         | LAND LOT(S): 445                   |
| TITLEHOLDE                         | R: Don Bratton and Donna Lee Bratton | DISTRICT: 16                       |
| PROPERTY LO                        | OCATION: On the north side of        | SIZE OF TRACT: 0.45 acres          |
| Housley Road, west of Skyview Lane |                                      | COMMISSION DISTRICT: 3             |
| (977 Housley Road).                |                                      | _                                  |
|                                    |                                      |                                    |

TYPE OF VARIANCE: 1) Waive the front setback from the required 35 feet to nine (9) feet; and 2) allow parking on a non hardened and treated surface (gravel drive); and 3) waive the side setback from 10 feet to 4.8 feet along east property line.