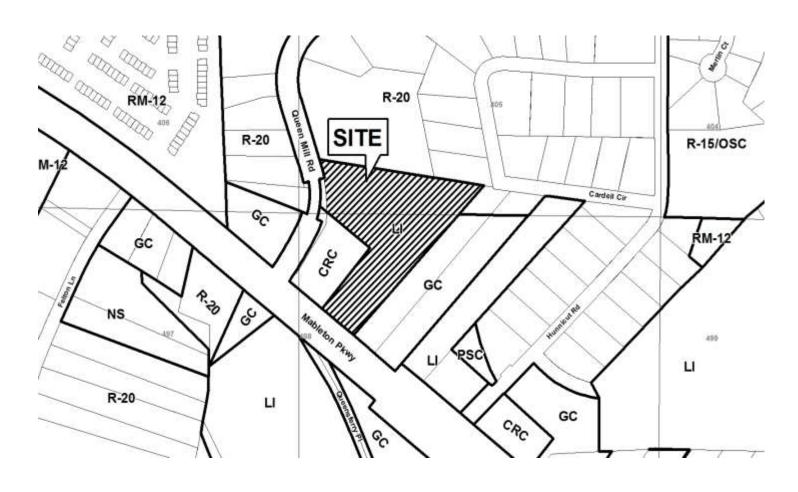

o 46.75 feet                                                                                                                                                                                                     |



Impact Worship Center V-120 **APPLICANT: PETITION No.:** 770-436-7766 11-15-2017 **DATE OF HEARING: PHONE:** Arthur T. Jones, Jr. **REPRESENTATIVE:** PRESENT ZONING: LI 904-233-6818 405, 498 **PHONE:** LAND LOT(S): Impact Worship Center, Inc. 18 TITLEHOLDER: **DISTRICT:** On the north side of 4.17 acres **PROPERTY LOCATION: SIZE OF TRACT:** Mableton Parkway and east side of Queen Mill Road, **COMMISSION DISTRICT:** northwest of Hunnicut Road (6925 Mableton Parkway).

TYPE OF VARIANCE: Allow an electronic sign on a lot with less than 200 feet of public road frontage on one road.



## **Application for Variance Cobb County**

(type or print clearly)

Application No. V- 20
Hearing Date: 1-15.17

| Applicant In pact worst ip                                                   | Phone # 770 - 416-774E-mai