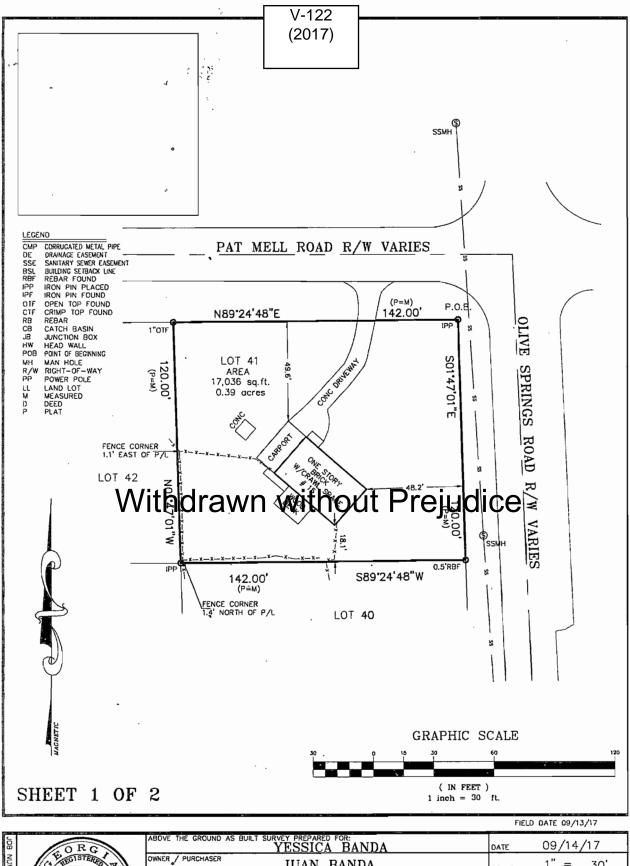

Property Name & Address

Hurt Road Baptist

City, State ZIP

Management Company

Internally illuminated cabinet with copy and logo to be routed and backed with acrylic. Logo to have digital winyl print.

(2) LED message boards to be refurbished and retrofit into new monument

D Auminum base to have stacked stone veneer

V-121 (2017) Exhibit

Darte 08.30.2017

Revision Date

2

Design Time

V:US Graphics/Drawings and Photoslyfuur Rd Baptist Church - Smyrna, GA/Preliminaryt Maln ID 1v1

This lighted pyelood may contain Placescent, Neon, HID lamps or components that use Mercury in them. Dispose of these lamps 4 components according to the laws of the euthority harding landschow.

This sign is abhroated using UL approved LORD\* 406/18 Aprylic Achiesins LORD

Concept
Prefirmingry
Preduction





**APPLICANT:** Juan C. Banda PETITION No.: V-122 404-538-4516 **DATE OF HEARING:** 11-15-2017 **PHONE: REPRESENTATIVE:** Juan C. Banda PRESENT ZONING: R-20 404-538-4516 204 PHONE: **LAND LOT(S):** 17 Juan Carlos Banda De Leon TITLEHOLDER: **DISTRICT:** 0.39 acres **PROPERTY LOCATION:** At the southwest **SIZE OF TRACT:** intersection of Olive Springs Road and Pat Mell road **COMMISSION DISTRICT:** (15 Pat Mell Road). Waive the required 35 foot rear setback. **TYPE OF VARIANCE:** 



# **Application for Variance Cobb County**

| Cobb County