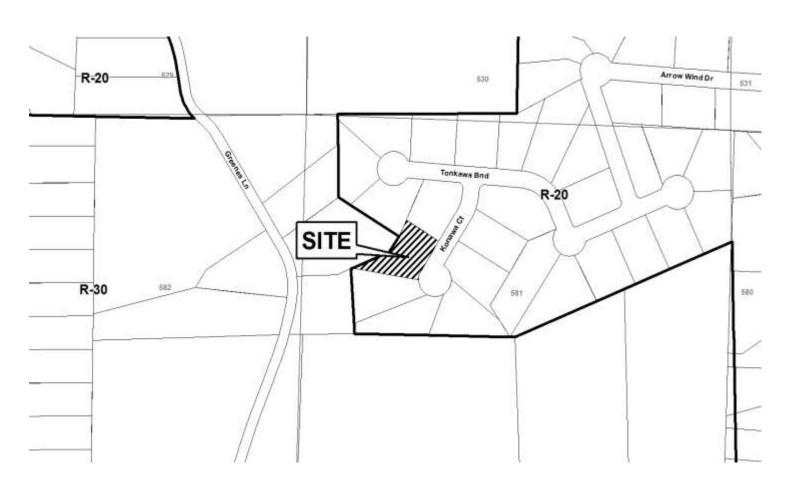

| <b>APPLICANT:</b>                   | Edward T. Whiteley               | PETITION No.: V-11 | 17         |
|-------------------------------------|----------------------------------|--------------------|------------|
| PHONE:                              | 770-853-0966                     | DATE OF HEARING:   | 11-15-2017 |
| REPRESENTA                          | TIVE: Edward T. Whiteley         | PRESENT ZONING:    | R-20       |
| PHONE:                              | 770-853-0966                     | LAND LOT(S):       | 581        |
| TITLEHOLDE                          | R: Ed Whiteley and Lisa Whiteley | DISTRICT:          | 19         |
| PROPERTY LO                         | Ocation: On the western side of  | SIZE OF TRACT:     | 0.50 acres |
| Konawa Court, south of Tonkawa Bend |                                  | COMMISSION DISTRI  | CT: 4      |
| (2606 Konawa Court).                |                                  | -                  |            |

TYPE OF VARIANCE: 1) Waive the rear setback from the required 35 feet to 30 feet (existing); 2) allow an accessory structure (700 square foot proposed garage) to be located to the side of the principal structure; and 3) waive the required setbacks for an accessory structure over 650 square feet (700 square foot proposed garage) from the required 100 feet to 12 feet adjacent to the side property line and to 31 feet adjacent to the rear property line.