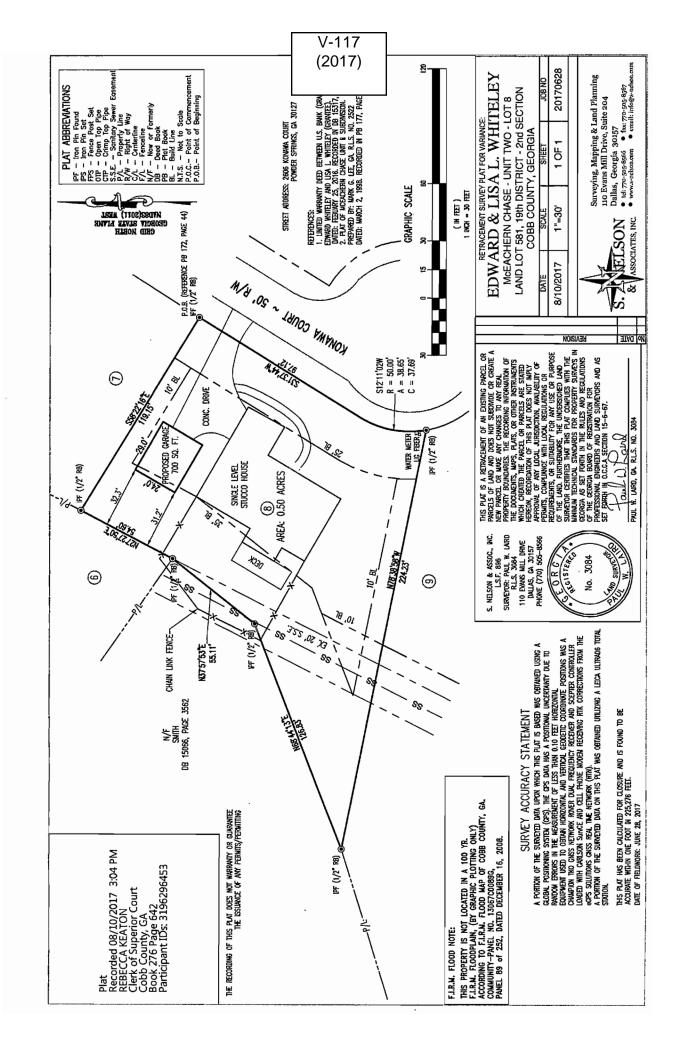

| <b>APPLICANT:</b>                   | Edward T. Whiteley               | PETITION No.: V-11 | 17         |
|-------------------------------------|----------------------------------|--------------------|------------|
| PHONE:                              | 770-853-0966                     | DATE OF HEARING:   | 11-15-2017 |
| REPRESENTA                          | TIVE: Edward T. Whiteley         | PRESENT ZONING:    | R-20       |
| PHONE:                              | 770-853-0966                     | LAND LOT(S):       | 581        |
| TITLEHOLDE                          | R: Ed Whiteley and Lisa Whiteley | DISTRICT:          | 19         |
| PROPERTY LO                         | Ocation: On the western side of  | SIZE OF TRACT:     | 0.50 acres |
| Konawa Court, south of Tonkawa Bend |                                  | COMMISSION DISTRI  | CT: 4      |
| (2606 Konawa Court).                |                                  | -                  |            |

TYPE OF VARIANCE: 1) Waive the rear setback from the required 35 feet to 30 feet (existing); 2) allow an accessory structure (700 square foot proposed garage) to be located to the side of the principal structure; and 3) waive the required setbacks for an accessory structure over 650 square feet (700 square foot proposed garage) from the required 100 feet to 12 feet adjacent to the side property line and to 31 feet adjacent to the rear property line.