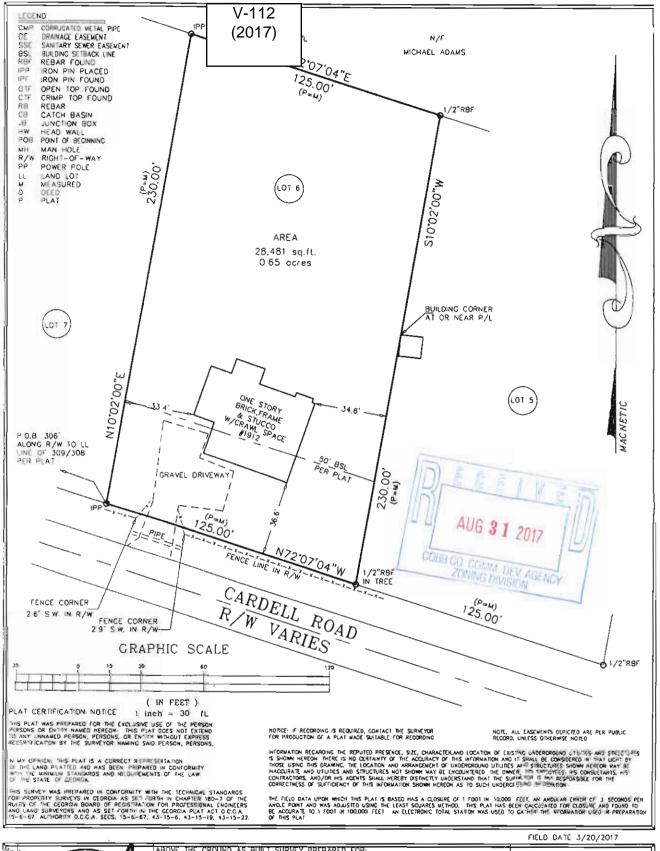

### PRELIMINARY VARIANCE ANALYSIS

**HEARING DATE: November 15, 2017** 

**DUE DATE:** October 16, 2017

Distributed: September 22, 2017

| <b>APPLICANT:</b>                       | Jose Luis Rodriguez           | PETITION No.: V-11 | 12         |
|-----------------------------------------|-------------------------------|--------------------|------------|
| PHONE:                                  | 6784858685                    | DATE OF HEARING:   | 11-15-2017 |
| REPRESENTA                              | TIVE: Jose Luis Rodriguez     | PRESENT ZONING:    | R-20       |
| PHONE:                                  | 6784858685                    | LAND LOT(S):       | 308        |
| TITLEHOLDE                              | R: Jose Luis Rodriguez        | DISTRICT:          | 18         |
| PROPERTY LO                             | OCATION: On the north side of | SIZE OF TRACT:     | 0.65 acres |
| Cardell Road, west of South Gordon Road |                               | COMMISSION DISTRI  | CT: 4      |
| (1912 Cardell Ro                        | pad).                         |                    |            |

**TYPE OF VARIANCE:** 1) Waive the front setback from the required 40 feet to 36 feet; and 2) allow parking on a non hardened and treated surface (gravel driveway).