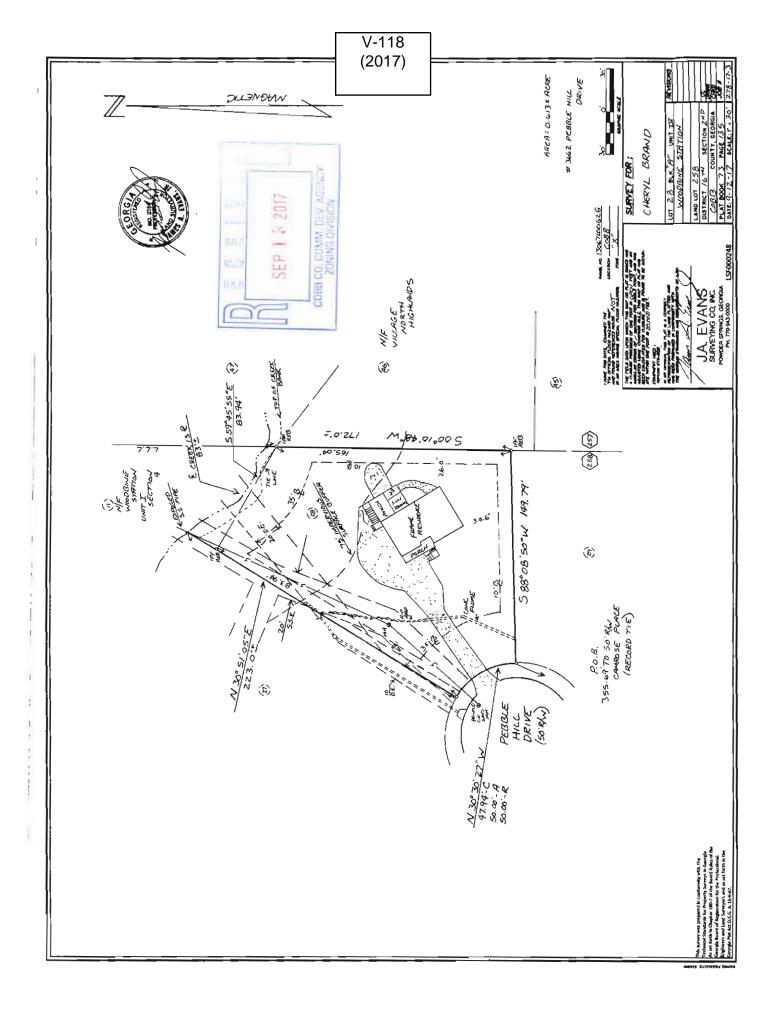

| /                               | ·                   |



| <b>APPLICANT:</b>                        | Cheryl Bra | nd                          | PETITION No.: V-1                | 18         |
|------------------------------------------|------------|-----------------------------|----------------------------------|------------|
| PHONE:                                   | 404-513-60 | 066                         | <b>DATE OF HEARING:</b>          | 11-15-2017 |
| REPRESENTA                               | TIVE: Ch   | eryl Brand                  | PRESENT ZONING:                  | R-20       |
| PHONE:                                   | 404        | 4-513-6066                  | LAND LOT(S):                     | 258        |
| TITLEHOLDE                               | R: Cheryl  | S. Brand                    | DISTRICT: