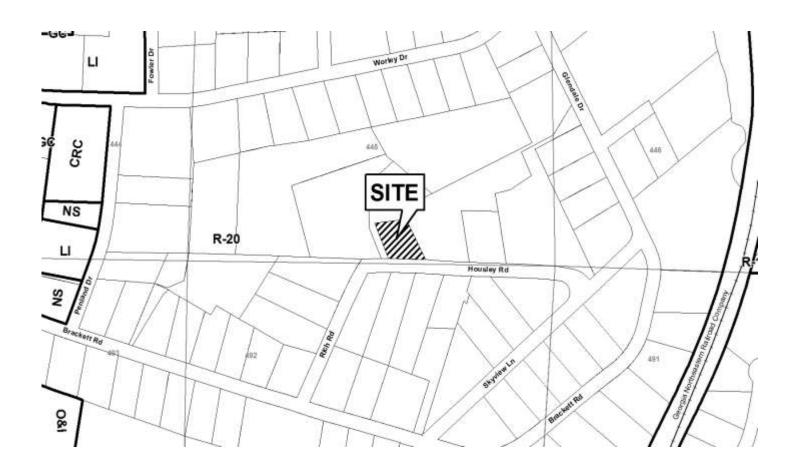

| <b>APPLICANT:</b>                  | Donald Bratton                       | PETITION No.: V-113                |
|------------------------------------|--------------------------------------|------------------------------------|
| PHONE:                             | 678-907-2693                         | <b>DATE OF HEARING:</b> 11-15-2017 |
| REPRESENTA                         | TIVE: Donald Bratton                 | PRESENT ZONING: R-20               |
| PHONE:                             | 678-907-2693                         | LAND LOT(S): 445                   |
| TITLEHOLDE                         | R: Don Bratton and Donna Lee Bratton | DISTRICT: 16                       |
| PROPERTY LO                        | OCATION: On the north side of        | SIZE OF TRACT: 0.45 acres          |
| Housley Road, west of Skyview Lane |                                      | COMMISSION DISTRICT: 3             |
| (977 Housley Road).                |                                      | _                                  |
|                                    |                                      |                                    |

TYPE OF VARIANCE: 1) Waive the front setback from the required 35 feet to nine (9) feet; and 2) allow parking on a non hardened and treated surface (gravel drive); and 3) waive the side setback from 10 feet to 4.8 feet along east property line.