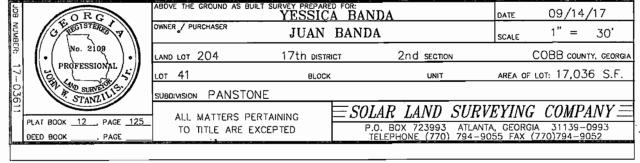

| <b>APPLICANT:</b>                     | Luxe Homes, Inc.             | PETITION No.: V-11 | 14         |
|---------------------------------------|------------------------------|--------------------|------------|
| PHONE:                                | 470-222-5893                 | DATE OF HEARING:   | 11-15-2017 |
| REPRESENTA                            | TIVE: Troy Spencer           | PRESENT ZONING:    | R-20       |
| PHONE:                                | 678-910-6600                 | LAND LOT(S):       | 1043       |
| TITLEHOLDE                            | R: David Dail and Janet Dail | DISTRICT:          | 16         |
| PROPERTY LO                           | OCATION: On the east side of | SIZE OF TRACT:     | 0.46 acres |
| Summit Drive, south of Hillwood Drive |                              | COMMISSION DISTRI  | ICT: 2     |
| (4310 Summit Drive).                  |                              | _                  |            |

TYPE OF VARIANCE: 1) Increase the maximum allowable impervious surface coverage from 35% to 40 %; and 2) allow the pool equipment to be to the side of the principal building.

### Application for variance

**Cobb County** Application No. V (type or print clearly) Hearing Date: 11-15-2017 ant LUXE Homes Inc. Phone #70 227.5893 E-mail

oy Spencer

Address

(representative's name, printed)

Address

Address

(street, city, state and zip code)

Address

(street, city, state and zip code) Troy Spencer Phone # 678.910 Kells Harman trave Luxe Homes. pro 12/11/2020 My commission expires: \_\_\_\_ Notary Public Titleholder David W Dail / Janet B Dail Phone # (678) 462-9239, COUNTY dandjdail@att.net Dal Address: 4944 Banister Place Marie Signature \* (attach additional signatures, if needed) (street, city, state and zip code) Signed, sealed and delivered in presence My commission expires: June 7th, 2019 Present Zoning of Property \_\_\_\_\_ 7 2 0 Location 4310 Summit Dr Marietta GA 30068 (street address, if applicable; nearest intersection, etc.) Land Lot(s) 1043 District 16th Size of Tract 0.46 Acre(s) Please select the extraordinary and exceptional condition(s) to the piece of property in question. The condition(s) must be peculiar to the piece of property involved. Size of Property \_\_\_\_\_ Other \_\_\_\_\_ Other \_\_\_\_\_ Does the property or this request need a second electrical meter? YES\_\_\_\_\_\_ NO\_\_\_\_\_. The Cobb County Zoning Ordinance Section 134-94 states that the Cobb County Board of Zoning Appeals must determine that applying the terms of the Zoning Ordinance without the variance would create an unnecessary hardship. Please state what hardship would be created by following the normal terms of the ordinance: The size of the home with a pervious paver driveway is at the max. jot coverage, Even a pool without a pool deck would put us over the limit. List type of variance requested: Increave of lot coverage percentage from 35% to 240%