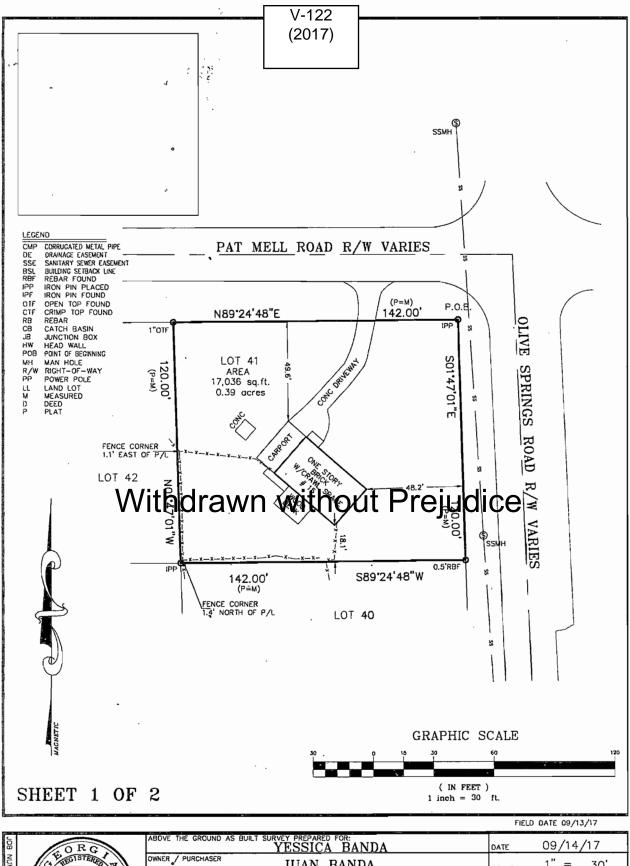

| APPLICANT: Juan C. Banda                                      | PETITION No.: V-122                                |
|---------------------------------------------------------------|----------------------------------------------------|
| <b>PHONE:</b> 404-538-4516                                    | <b>DATE OF HEARING:</b> 11-15-2017                 |
| REPRESENTATIVE: Juan C. Banda                                 | PRESENT ZONING: R-20                               |
| <b>PHONE:</b> 404-538-4516                                    | LAND LOT(S): 204                                   |
| TITLEHOLDER: Juan Carlos Banda De Leon                        | DISTRICT: 17                                       |
| PROPERTY LOCATION: At the southwest                           | SIZE OF TRACT: 0.39 acres                          |
| intersection of Olive Springs Road and Pat Mell Road          | COMMISSION DISTRICT: 4                             |
| (15 Pat Mell Road).                                           |                                                    |
| TYPE OF VARIANCE: Waive the required 35 foot rea              | r setback.                                         |
| OPPOSITION: No. OPPOSED PETITION No BOARD OF APPEALS DECISION | SPOKESMAN                                          |
| APPROVED MOTION BY CREJECTED SECONDED HELD CARRIED            | Pesitions Ct  R-20  R-20  Pat Mell Rd  Pat Mell Rd |
| STIPULATIONS:                                                 | SITE R-20 Co. Passiban Cr.                         |