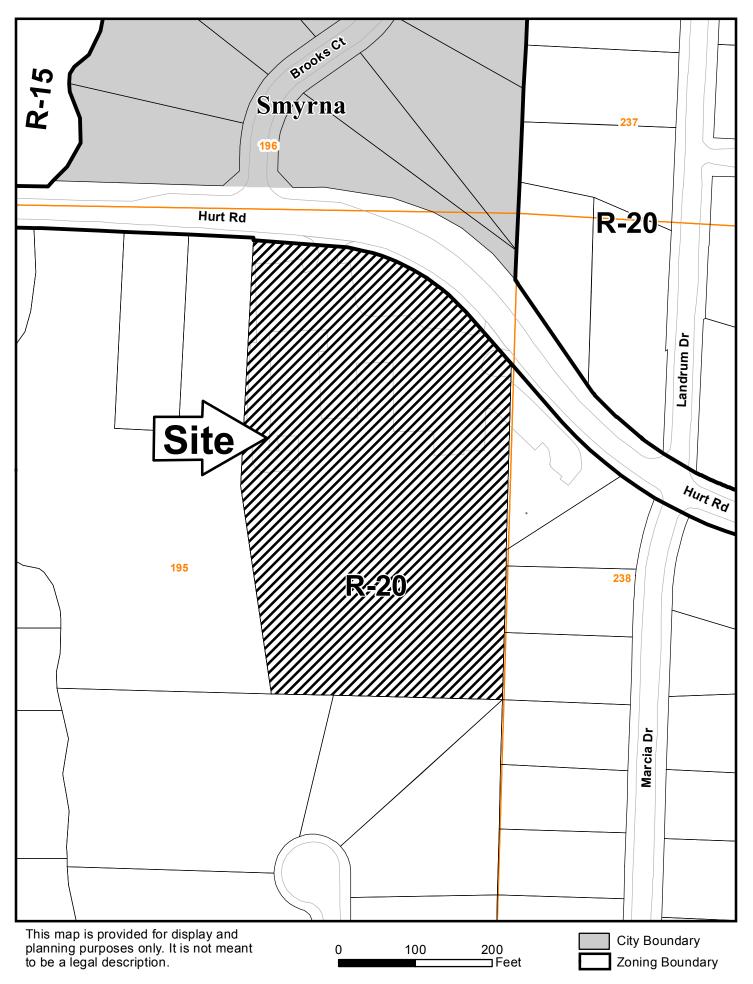

| APPLICANT: Hurt Road Baptist Church                 |          |                                        | PETITION No.: V-121 |                               |  |  |  |
|-----------------------------------------------------|----------|----------------------------------------|---------------------|-------------------------------|--|--|--|
| PHONE:                                              | 770-43   | 35-8164                                | DATE OF HEARING:    | <b>ING:</b> <u>11-15-2017</u> |  |  |  |
| REPRESENTATIVE:                                     |          | Mark Denyse, Denyse<br>Companies, Inc. | PRESENT ZONING:     | R-20                          |  |  |  |
| PHONE:                                              |          | 770-942-0688                           | LAND LOT(S):        | 195                           |  |  |  |
| TITLEHOLDER: Hurt Road Baptist Church, Inc.         |          |                                        | DISTRICT:           | 17                            |  |  |  |
| <b>PROPERTY LOCATION:</b> On the south side of Hurt |          |                                        | SIZE OF TRACT:      | 4.64 acres                    |  |  |  |
| Road, across from                                   | n Brooks | s Court                                | COMMISSION DISTRI   | ICT: 4                        |  |  |  |
| (17 Hurt Road).                                     |          |                                        |                     |                               |  |  |  |