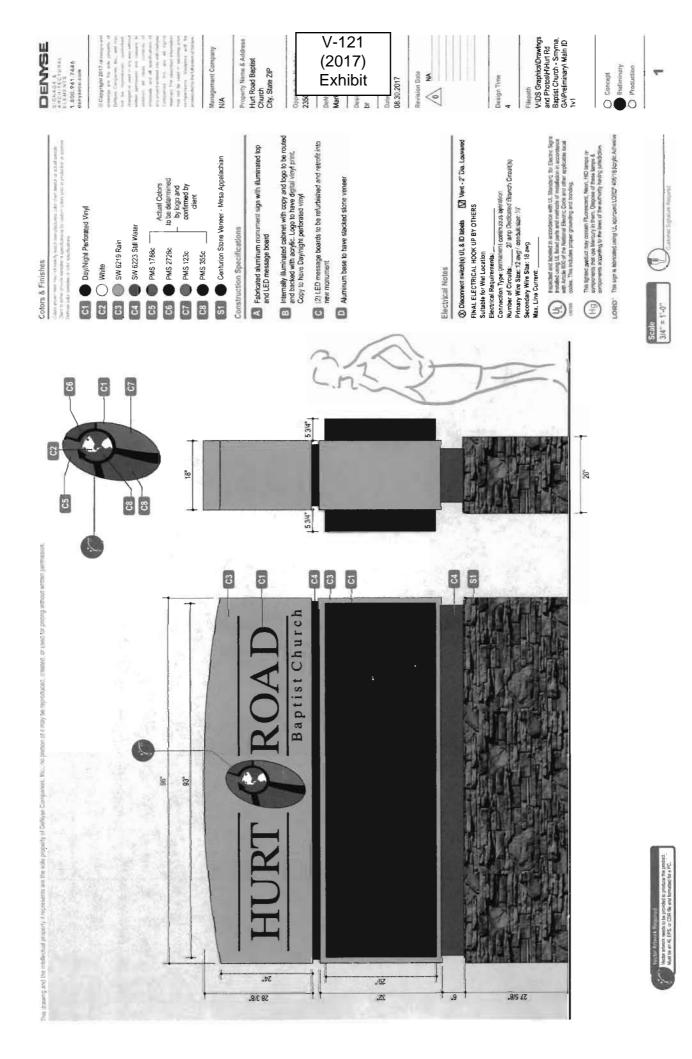

 TYPE OF VARIANCE:
 1) Allow an illuminated electronic sign for a church on a major collector roadway; 2)

 waive the maximum allowable sign area from 32 square feet to 35; and 3) waive the minimum lot size for a church

 from the required 5 acres to 4.639 acres.

OPPOSITION: No. OPPOSED \_\_\_\_ PETITION No. \_\_\_\_ SPOKESMAN \_\_\_\_\_

 BOARD OF APPEALS DECISION

 APPROVED \_\_\_\_\_\_ MOTION BY \_\_\_\_\_\_

 REJECTED \_\_\_\_\_\_ SECONDED \_\_\_\_\_\_