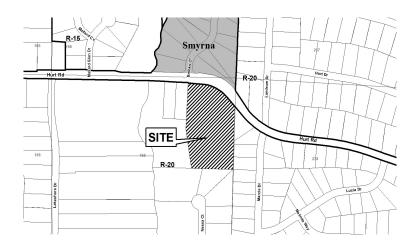

| APPLICANT: Hurt Road Baptist Church                 |          |                                        | PETITION No.: V-121 |                               |  |  |  |
|-----------------------------------------------------|----------|----------------------------------------|---------------------|-------------------------------|--|--|--|
| PHONE:                                              | 770-43   | 35-8164                                | DATE OF HEARING:    | <b>ING:</b> <u>11-15-2017</u> |  |  |  |
| REPRESENTATIVE:                                     |          | Mark Denyse, Denyse<br>Companies, Inc. | PRESENT ZONING:     | R-20                          |  |  |  |
| PHONE:                                              |          | 770-942-0688                           | LAND LOT(S):        | 195                           |  |  |  |
| TITLEHOLDER: Hurt Road Baptist Church, Inc.         |          |                                        | DISTRICT:           | 17                            |  |  |  |
| <b>PROPERTY LOCATION:</b> On the south side of Hurt |          |                                        | SIZE OF TRACT:      | 4.64 acres                    |  |  |  |
| Road, across from                                   | n Brooks | s Court                                | COMMISSION DISTRI   | ICT: 4                        |  |  |  |
| (17 Hurt Road).                                     |          |                                        |                     |                               |  |  |  |