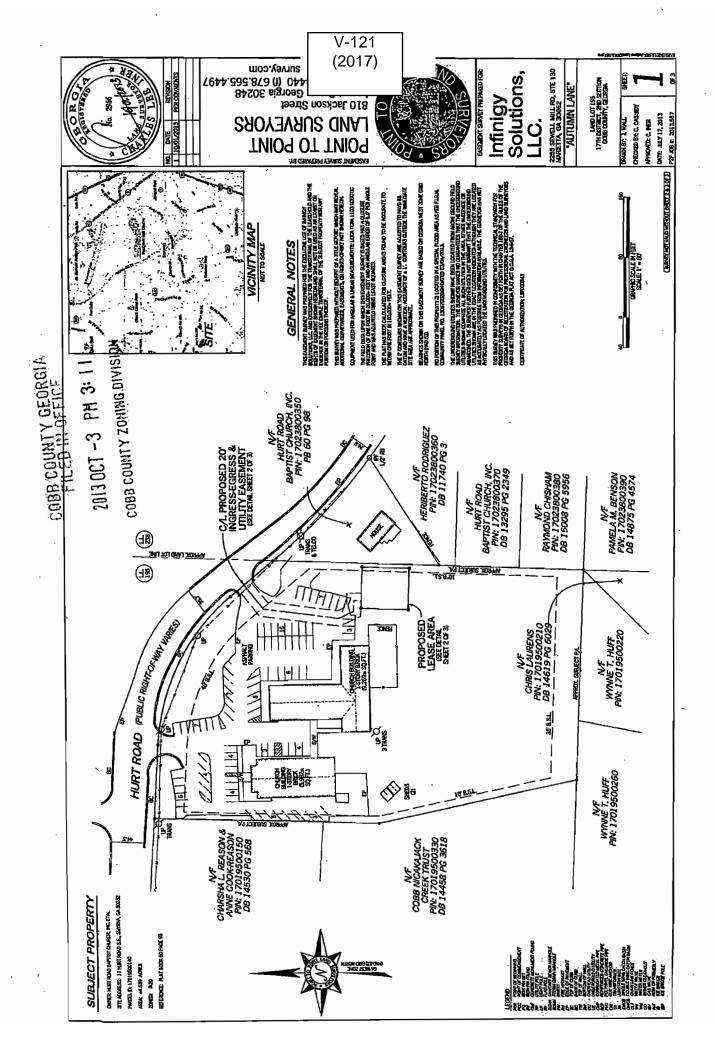

| APPLICANT: Hurt Road Baptist Church                 |          |                                        | PETITION No.: V-121 |                               |  |  |  |
|-----------------------------------------------------|----------|----------------------------------------|---------------------|-------------------------------|--|--|--|
| PHONE:                                              | 770-43   | 35-8164                                | DATE OF HEARING:    | <b>ING:</b> <u>11-15-2017</u> |  |  |  |
| REPRESENTATIVE:                                     |          | Mark Denyse, Denyse<br>Companies, Inc. | PRESENT ZONING:     | R-20                          |  |  |  |
| PHONE:                                              |          | 770-942-0688                           | LAND LOT(S):        | 195                           |  |  |  |
| TITLEHOLDER: Hurt Road Baptist Church, Inc.         |          |                                        | DISTRICT:           | 17                            |  |  |  |
| <b>PROPERTY LOCATION:</b> On the south side of Hurt |          |                                        | SIZE OF TRACT:      | 4.64 acres                    |  |  |  |
| Road, across from                                   | n Brooks | s Court                                | COMMISSION DISTRI   | ICT: 4                        |  |  |  |
| (17 Hurt Road).                                     |          |                                        |                     |                               |  |  |  |

 TYPE OF VARIANCE:
 1) Allow an illuminated electronic sign for a church on a major collector roadway; 2)

 waive the maximum allowable sign area from 32 square feet to 35; and 3) waive the minimum lot size for a church

 from the required 5 acres to 4.639 acres.

OPPOSITION: No. OPPOSED \_\_\_\_ PETITION No. \_\_\_\_ SPOKESMAN \_\_\_\_\_

 BOARD OF APPEALS DECISION

 APPROVED \_\_\_\_\_\_ MOTION BY \_\_\_\_\_\_

 REJECTED \_\_\_\_\_\_ SECONDED \_\_\_\_\_\_