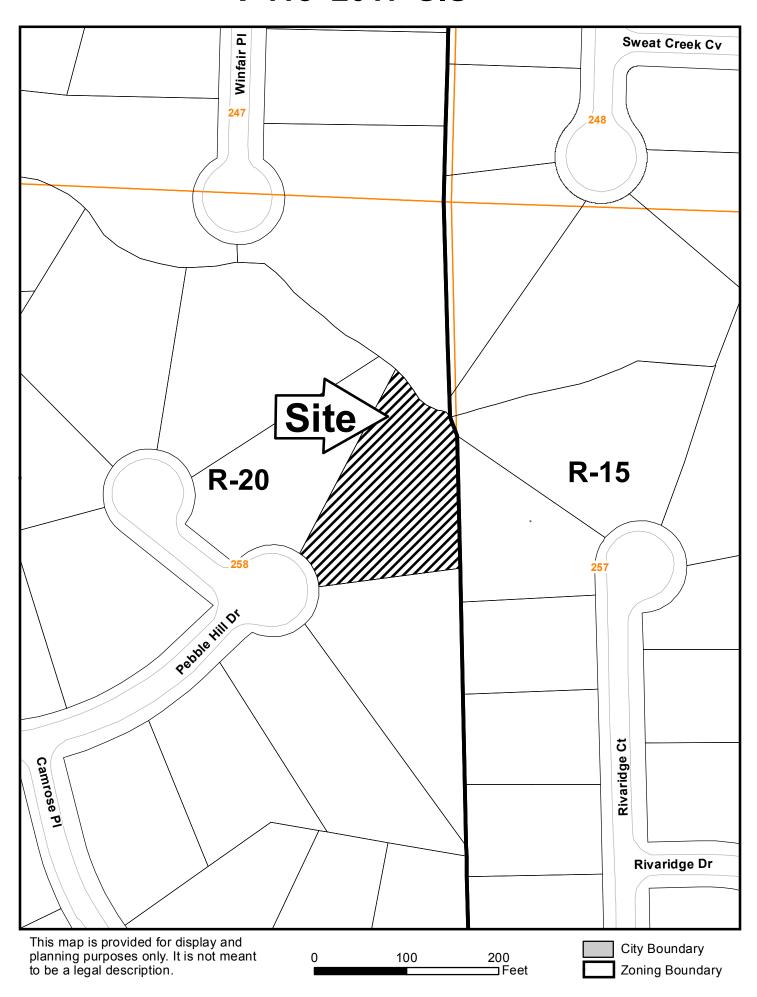

| APPLICANT: Cheryl Brand                  |                             | PETITION No.: V-1              | 18               |  |
|------------------------------------------|-----------------------------|--------------------------------|------------------|--|
| <b>PHONE:</b> 404-513                    | 3-6066                      | DATE OF HEARING:               | 11-15-2017       |  |
| REPRESENTATIVE:                          | Cheryl Brand                | PRESENT ZONING:                | R-20             |  |
| PHONE:                                   | 404-513-6066                | LAND LOT(S):                   | 258              |  |
| TITLEHOLDER: Cho                         | eryl S. Brand               | DISTRICT:                      | 16               |  |
| PROPERTY LOCATIO                         | On the east side of         | SIZE OF TRACT:                 | 0.61 acres       |  |
| Pebble Hill Drive, east of Camrose Place |                             | COMMISSION DISTRICT: 3         |                  |  |
| (3662 Pebble Hill Drive).                |                             | _                              |                  |  |
| TYPE OF VARIANCE:                        | Waive the rear setback from | the required 35 feet to 26 fee | et.              |  |
| OPPOSITION: No. OPI                      | POSED PETITION No           | SPOKESMAN                      |                  |  |
| <b>BOARD OF APPEALS</b>                  | <u>DECISION</u>             | Ounnington Dr                  | 5 Sweat Creek Cv |  |
| APPROVED MO'                             | TION BY                     | \$                             |                  |  |
| REJECTED SEC                             | ONDED                       | SITE                           | R-15             |  |
| HELD CARRIED                             | )\                          | R-20 common                    |                  |  |
| STIPULATIONS:                            |                             | Pebble Hist Dr.                | Broadle Co.      |  |