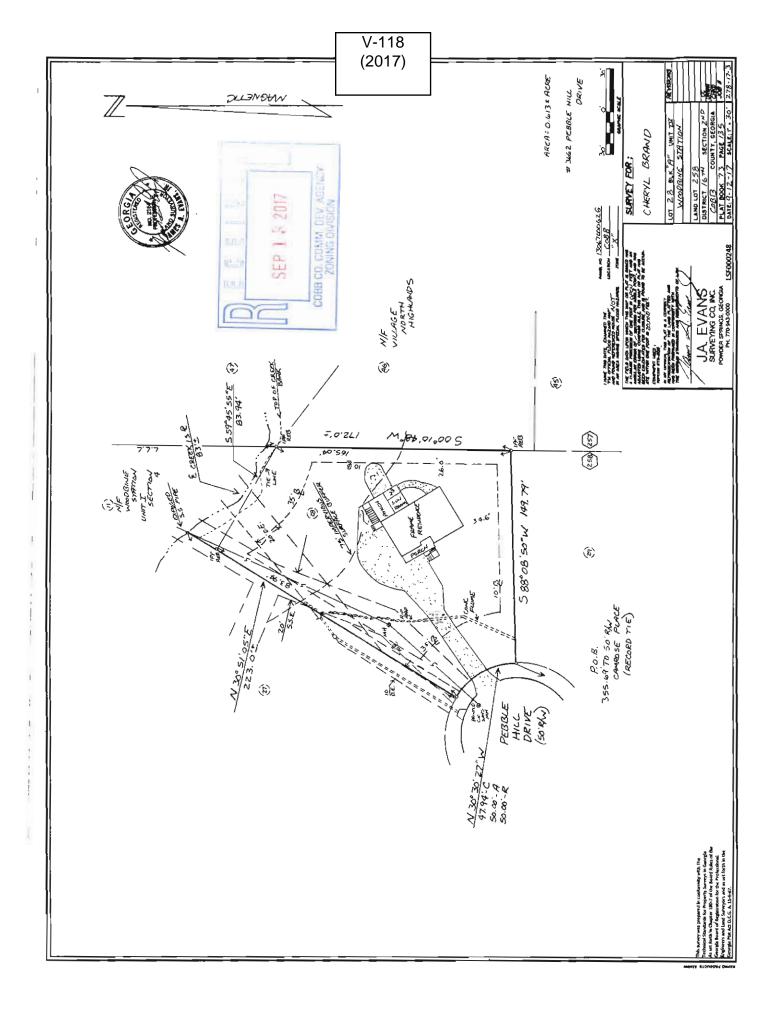

| APPLICANT: Cheryl Brand                  |                             | PETITION No.: V-1              | 18               |  |
|------------------------------------------|-----------------------------|--------------------------------|------------------|--|
| <b>PHONE:</b> 404-513                    | 3-6066                      | DATE OF HEARING:               | 11-15-2017       |  |
| REPRESENTATIVE:                          | Cheryl Brand                | PRESENT ZONING:                | R-20             |  |
| PHONE:                                   | 404-513-6066                | LAND LOT(S):                   | 258              |  |
| TITLEHOLDER: Cho                         | eryl S. Brand               | DISTRICT:                      | 16               |  |
| PROPERTY LOCATIO                         | On the east side of         | SIZE OF TRACT:                 | 0.61 acres       |  |
| Pebble Hill Drive, east of Camrose Place |                             | COMMISSION DISTRICT: 3         |                  |  |
| (3662 Pebble Hill Drive).                |                             | _                              |                  |  |
| TYPE OF VARIANCE:                        | Waive the rear setback from | the required 35 feet to 26 fee | et.              |  |
| OPPOSITION: No. OPI                      | POSED PETITION No           | SPOKESMAN                      |                  |  |
| <b>BOARD OF APPEALS</b>                  | <u>DECISION</u>             | Ounnington Dr                  | 5 Sweat Creek Cv |  |
| APPROVED MO'                             | TION BY                     | \$                             |                  |  |
| REJECTED SEC                             | ONDED                       | SITE                           | R-15             |  |
| HELD CARRIED                             | )\                          | R-20 common                    |                  |  |
| STIPULATIONS:                            |                             | Pebble Hist Dr.                | Broadle Co.      |  |

## **COMMENTS**

**TRAFFIC:** This request will not have an adverse impact on the transportation network.

**DEVELOPMENT & INSPECTIONS:** General Inquiry INQ-2017-00532 8/16/17. Building without a permit. Cover deck on rear of home and remodeled bathroom.

Building permit applied for 8/22/17 2017-0077728. Homeowner is contractor.

**SITE PLAN REVIEW:** If this variance request is approved, a subdivision plat revision must be recorded prior to the issuance of the certificate of occupancy or letter of completion showing all improvements on the lot along with any approved setback reductions, and referencing the variance case in the standard plat revision note. The surveyor must submit the plat to the Site Plan Review Section, Community Development Agency for review and approval prior to recording. Call 770-528-2147.