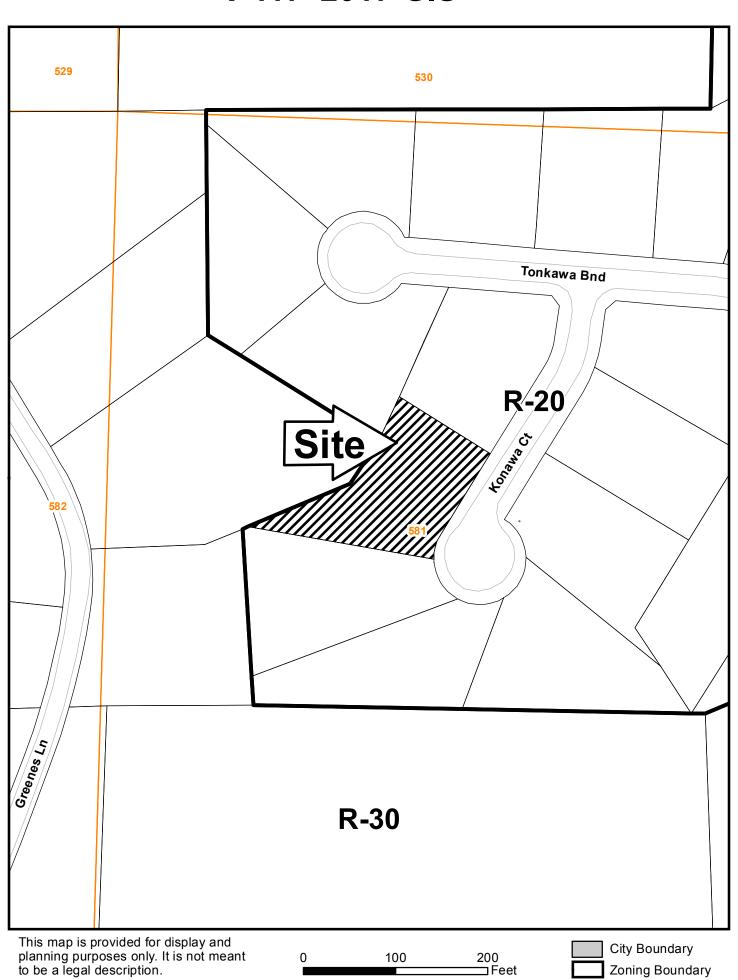

| APPLICANT:         | Edward T. Whiteley                           | PETITION No.: V-11              | 7                                |
|--------------------|----------------------------------------------|---------------------------------|----------------------------------|
| PHONE:             | 770-853-0966                                 | DATE OF HEARING:                | 11-15-2017                       |
| REPRESENTAT        | TIVE: Edward T. Whiteley                     | PRESENT ZONING:                 | R-20                             |
| PHONE:             | 770-853-0966                                 | LAND LOT(S):                    | 581                              |
| TITLEHOLDER        | Ed Whiteley and Lisa Whiteley                | DISTRICT:                       | 19                               |
| PROPERTY LO        | CATION: On the western side of               | SIZE OF TRACT:                  | 0.50 acres                       |
| Konawa Court, so   | outh of Tonkawa Bend                         | COMMISSION DISTRI               | CT: 4                            |
| (2606 Konawa Co    | ourt).                                       |                                 |                                  |
| TYPE OF VARI       | ANCE: 1) Waive the rear setback from         | n the required 35 feet to 30 f  | Feet (existing); 2) allow an     |
| accessory structur | e (700 square foot proposed garage) to be    | e located to the side of the pr | rincipal structure; and 3) waive |
| the required setba | cks for an accessory structure over 650 sq   | juare feet (700 square foot p   | proposed garage) from the        |
| required 100 feet  | to 12 feet adjacent to the side property lin | e and to 31 feet adjacent to    | the rear property line.          |
| OPPOSITION:        | No. OPPOSED PETITION No                      | SPOKESMAN                       |                                  |
| BOARD OF API       | PEALS DECISION                               | R-20                            | 630 Arrow Wind Dr 631            |
| APPROVED           | MOTION BY                                    |                                 |                                  |
| REJECTED           | SECONDED                                     |                                 | Tonkawa Bind R-20                |
| HELD CA            | RRIED                                        | R-30 682                        | 580                              |
| STIPULATIONS       | S:                                           |                                 |                                  |