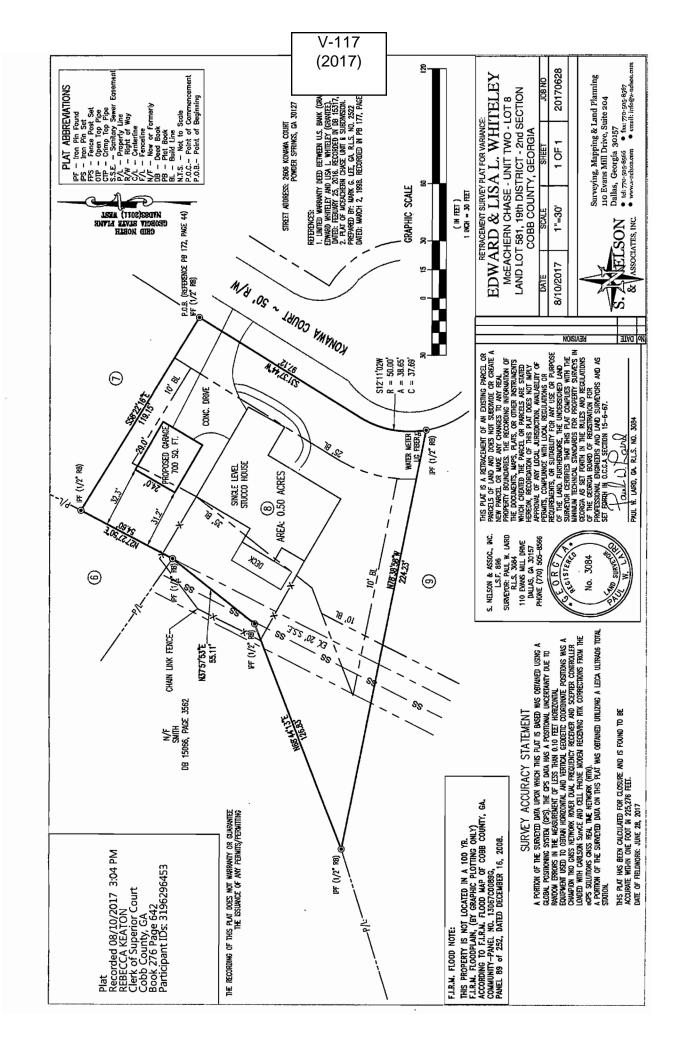

| APPLICANT:         | Edward T. Whiteley                           | PETITION No.: V-11              | 7                                |
|--------------------|----------------------------------------------|---------------------------------|----------------------------------|
| PHONE:             | 770-853-0966                                 | DATE OF HEARING:                | 11-15-2017                       |
| REPRESENTAT        | TIVE: Edward T. Whiteley                     | PRESENT ZONING:                 | R-20                             |
| PHONE:             | 770-853-0966                                 | LAND LOT(S):                    | 581                              |
| TITLEHOLDER        | Ed Whiteley and Lisa Whiteley                | DISTRICT:                       | 19                               |
| PROPERTY LO        | CATION: On the western side of               | SIZE OF TRACT:                  | 0.50 acres                       |
| Konawa Court, so   | outh of Tonkawa Bend                         | COMMISSION DISTRI               | CT: 4                            |
| (2606 Konawa Co    | ourt).                                       |                                 |                                  |
| TYPE OF VARI       | ANCE: 1) Waive the rear setback from         | n the required 35 feet to 30 f  | Feet (existing); 2) allow an     |
| accessory structur | e (700 square foot proposed garage) to be    | e located to the side of the pr | rincipal structure; and 3) waive |
| the required setba | cks for an accessory structure over 650 sq   | juare feet (700 square foot p   | proposed garage) from the        |
| required 100 feet  | to 12 feet adjacent to the side property lin | e and to 31 feet adjacent to    | the rear property line.          |
| OPPOSITION:        | No. OPPOSED PETITION No                      | SPOKESMAN                       |                                  |
| BOARD OF API       | PEALS DECISION                               | R-20                            | 630 Arrow Wind Dr 631            |
| APPROVED           | MOTION BY                                    |                                 |                                  |
| REJECTED           | SECONDED                                     |                                 | Tonkawa Bind R-20                |
| HELD CA            | RRIED                                        | R-30 682                        | 580                              |
| STIPULATIONS       | S:                                           |                                 |                                  |

## **COMMENTS**

**TRAFFIC:** This request will not have an adverse impact on the transportation network.

**DEVELOPMENT & INSPECTIONS:** Permit Applied for 2/3/17. 2017-000924 pending zoning variance.

**SITE PLAN REVIEW:** If this variance request is approved, a subdivision plat revision must be recorded prior to the issuance of the certificate of occupancy or letter of completion showing all improvements on the lot along with any approved setback reductions, and referencing the variance case in the standard plat revision note. The surveyor must submit the plat to the Site Plan Review Section, Community Development Agency for review and approval prior to recording. Call 770-528-2147.

**STORMWATER MANAGEMENT:** Subject to site grading plan approval by Stormwater Management prior to permitting. All roof downspouts from new garage should be directed to drain to the street.

**HISTORIC PRESERVATION:** No comments.

**DESIGN GUIDELINES:** No comments.

**CEMETERY PRESERVATION:** No comments.

WATER: No conflict.

**SEWER:** The existing deck and proposed garage must be a minimum of 10' from the edge of the sanitary easement, per Code Section 122-123.