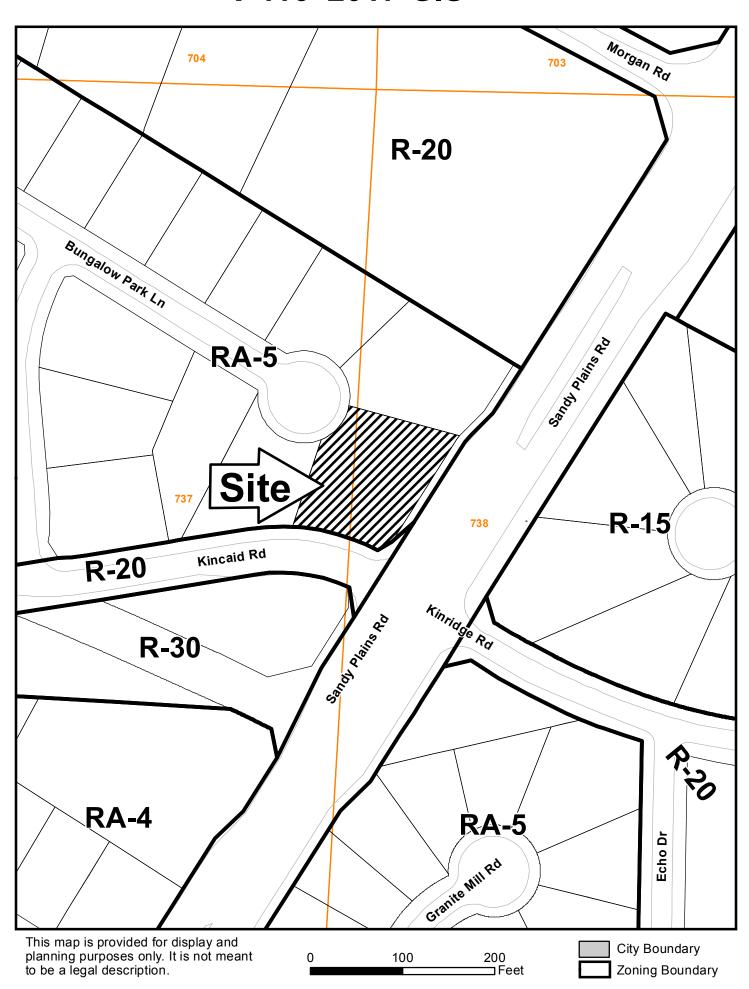

| APPLICANT: Na         | ncy Milligan                                                         | PETITION No.:          | 7-116                               |
|-----------------------|----------------------------------------------------------------------|------------------------|-------------------------------------|
| <b>PHONE:</b> 770     | )-971-1255                                                           | DATE OF HEARIN         | G: 11-15-2017                       |
| REPRESENTATIV         | E: Nancy Milligan                                                    | PRESENT ZONING         | : RA-5                              |
| PHONE:                | 770-971-1256                                                         | LAND LOT(S):           | 737, 738                            |
| TITLEHOLDER:          | Nancy Guthrie Milligan and Daniel Barnett                            | DISTRICT:              | 16                                  |
| PROPERTY LOCA         | TION: At the eastern terminus of                                     | SIZE OF TRACT:         | 0.32 acres                          |
| •                     | east of Bungalow Park Drive, on aid Road, and on the western side of | COMMISSION DIST        | TRICT: 3                            |
| (1582 Bungalow Park   | Lane).                                                               |                        |                                     |
| TYPE OF VARIAN        | CE: Waive the maximum height of                                      | a fence along a roadwa | y from the required six (6) feet to |
| eight (8) feet.       |                                                                      |                        |                                     |
| OPPOSITION: No.       | OPPOSED PETITION No                                                  | SPOKESMAN _            |                                     |
| <b>BOARD OF APPEA</b> | LS DECISION                                                          | 704                    | R-20                                |
| APPROVED              | MOTION BY                                                            | R20 Summy              |                                     |
| REJECTEDS             | SECONDED                                                             | RA-5                   |                                     |
| HELD CARR             |                                                                      | SITE SITE              | R-15 Kandan Place O                 |
| STIPULATIONS: _       |                                                                      | RA-4 Contraction of    | RA-5 and surface R-20               |