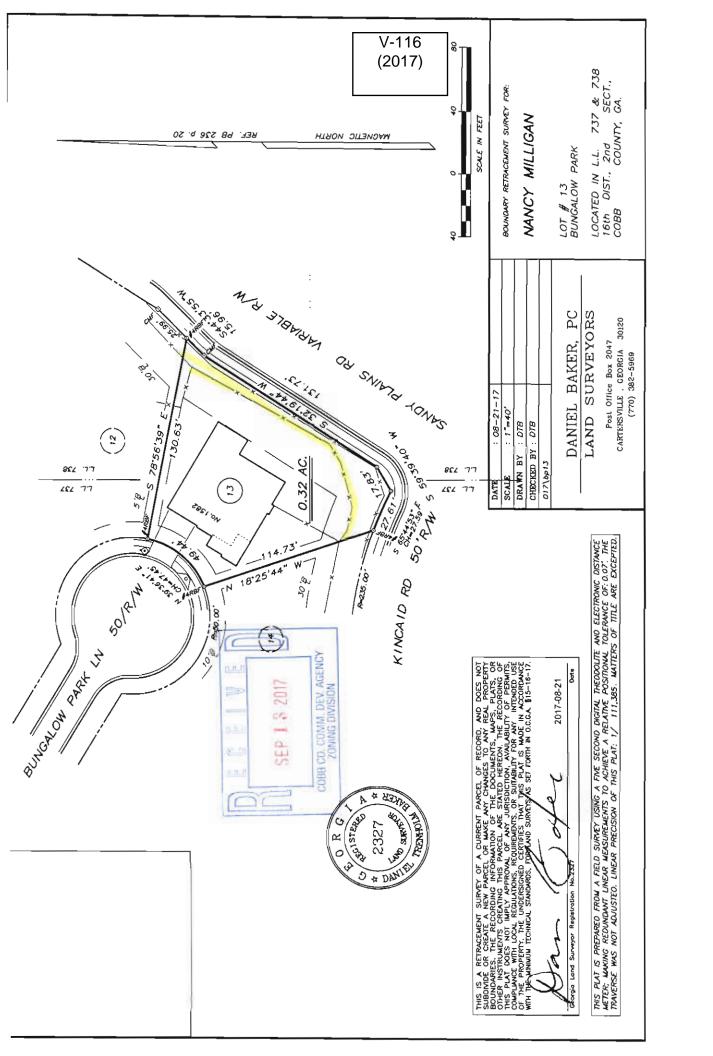

| APPLICANT: Na         | ncy Milligan                                                         | PETITION No.:          | 7-116                               |
|-----------------------|----------------------------------------------------------------------|------------------------|-------------------------------------|
| <b>PHONE:</b> 770     | )-971-1255                                                           | DATE OF HEARIN         | G: 11-15-2017                       |
| REPRESENTATIV         | E: Nancy Milligan                                                    | PRESENT ZONING         | : RA-5                              |
| PHONE:                | 770-971-1256                                                         | LAND LOT(S):           | 737, 738                            |
| TITLEHOLDER:          | Nancy Guthrie Milligan and Daniel Barnett                            | DISTRICT:              | 16                                  |
| PROPERTY LOCA         | TION: At the eastern terminus of                                     | SIZE OF TRACT:         | 0.32 acres                          |
| •                     | east of Bungalow Park Drive, on aid Road, and on the western side of | COMMISSION DIST        | TRICT: 3                            |
| (1582 Bungalow Park   | Lane).                                                               |                        |                                     |
| TYPE OF VARIAN        | CE: Waive the maximum height of                                      | a fence along a roadwa | y from the required six (6) feet to |
| eight (8) feet.       |                                                                      |                        |                                     |
| OPPOSITION: No.       | OPPOSED PETITION No                                                  | SPOKESMAN _            |                                     |
| <b>BOARD OF APPEA</b> | LS DECISION                                                          | 704                    | R-20                                |
| APPROVED              | MOTION BY                                                            | R20 Summy              |                                     |
| REJECTEDS             | SECONDED                                                             | RA-5                   |                                     |
| HELD CARR             |                                                                      | SITE SITE              | R-15 Kandan Place O                 |
| STIPULATIONS: _       |                                                                      | RA-4 Contraction of    | RA-5 and surface R-20               |

**SITE PLAN REVIEW:** If this variance request is approved, a subdivision plat revision must be recorded prior to the issuance of the certificate of occupancy or letter of completion showing all improvements on the lot along with any approved setback reductions, and referencing the variance case in the standard plat revision note. The surveyor must submit the plat to the Site Plan Review Section, Community Development Agency for review and approval prior to recording. Call 770-528-2147.