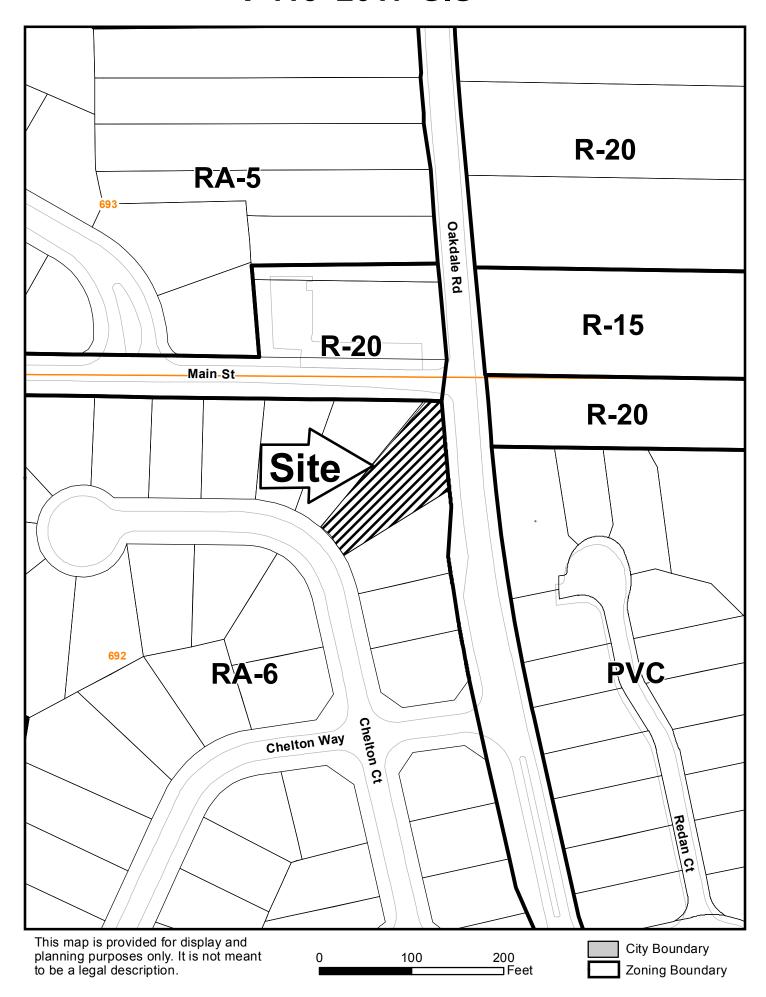

V-115 (2017)

| APPLICANT:                      | Kenne  | th Shields                                                   | PETITION No.: V-115                                                                                                                                                                                                                                                                                                                                                                                                                                                                                                                                                                                                                                                                                                                                                                                                                                                                                                                                                                                                                                                                                                                                                                                                                                                                                                                                                                                                                                                                                                                                                                                                                                                                                                                                                                                                                                                                                                                                                                                                                                                                                                            |                    |  |  |
|---------------------------------|--------|--------------------------------------------------------------|--------------------------------------------------------------------------------------------------------------------------------------------------------------------------------------------------------------------------------------------------------------------------------------------------------------------------------------------------------------------------------------------------------------------------------------------------------------------------------------------------------------------------------------------------------------------------------------------------------------------------------------------------------------------------------------------------------------------------------------------------------------------------------------------------------------------------------------------------------------------------------------------------------------------------------------------------------------------------------------------------------------------------------------------------------------------------------------------------------------------------------------------------------------------------------------------------------------------------------------------------------------------------------------------------------------------------------------------------------------------------------------------------------------------------------------------------------------------------------------------------------------------------------------------------------------------------------------------------------------------------------------------------------------------------------------------------------------------------------------------------------------------------------------------------------------------------------------------------------------------------------------------------------------------------------------------------------------------------------------------------------------------------------------------------------------------------------------------------------------------------------|--------------------|--|--|
| PHONE:                          | 404-75 | 59-5033                                                      | DATE OF HEARING:                                                                                                                                                                                                                                                                                                                                                                                                                                                                                                                                                                                                                                                                                                                                                                                                                                                                                                                                                                                                                                                                                                                                                                                                                                                                                                                                                                                                                                                                                                                                                                                                                                                                                                                                                                                                                                                                                                                                                                                                                                                                                                               | 11-15-2017         |  |  |
| REPRESENTATIVE: Kenneth Shields |        | PRESENT ZONING:                                              | RA-6                                                                                                                                                                                                                                                                                                                                                                                                                                                                                                                                                                                                                                                                                                                                                                                                                                                                                                                                                                                                                                                                                                                                                                                                                                                                                                                                                                                                                                                                                                                                                                                                                                                                                                                                                                                                                                                                                                                                                                                                                                                                                                                           |                    |  |  |
| PHONE:                          |        | 404-759-5033                                                 | LAND LOT(S):                                                                                                                                                                                                                                                                                                                                                                                                                                                                                                                                                                                                                                                                                                                                                                                                                                                                                                                                                                                                                                                                                                                                                                                                                                                                                                                                                                                                                                                                                                                                                                                                                                                                                                                                                                                                                                                                                                                                                                                                                                                                                                                   | 692                |  |  |
| TITLEHOLDE                      |        | mily B. Shields and Kenneth M<br>nields                      | DISTRICT:                                                                                                                                                                                                                                                                                                                                                                                                                                                                                                                                                                                                                                                                                                                                                                                                                                                                                                                                                                                                                                                                                                                                                                                                                                                                                                                                                                                                                                                                                                                                                                                                                                                                                                                                                                                                                                                                                                                                                                                                                                                                                                                      | 17                 |  |  |
| PROPERTY LO                     | OCATIO | On the northeast side of                                     | SIZE OF TRACT:                                                                                                                                                                                                                                                                                                                                                                                                                                                                                                                                                                                                                                                                                                                                                                                                                                                                                                                                                                                                                                                                                                                                                                                                                                                                                                                                                                                                                                                                                                                                                                                                                                                                                                                                                                                                                                                                                                                                                                                                                                                                                                                 | 0.23 acres         |  |  |
| ·                               |        | Chelton Way and the west side of e south side of Main Street | of COMMISSION DISTRI                                                                                                                                                                                                                                                                                                                                                                                                                                                                                                                                                                                                                                                                                                                                                                                                                                                                                                                                                                                                                                                                                                                                                                                                                                                                                                                                                                                                                                                                                                                                                                                                                                                                                                                                                                                                                                                                                                                                                                                                                                                                                                           | CT: 2              |  |  |
| (4529 Chelton Co                | ourt). |                                                              |                                                                                                                                                                                                                                                                                                                                                                                                                                                                                                                                                                                                                                                                                                                                                                                                                                                                                                                                                                                                                                                                                                                                                                                                                                                                                                                                                                                                                                                                                                                                                                                                                                                                                                                                                                                                                                                                                                                                                                                                                                                                                                                                |                    |  |  |
| OPPOSITION:                     |        | : Waive the rear setback from PPOSED PETITION N              | n the required 30 feet to 22 fee  o SPOKESMAN                                                                                                                                                                                                                                                                                                                                                                                                                                                                                                                                                                                                                                                                                                                                                                                                                                                                                                                                                                                                                                                                                                                                                                                                                                                                                                                                                                                                                                                                                                                                                                                                                                                                                                                                                                                                                                                                                                                                                                                                                                                                                  |                    |  |  |
|                                 | MC     |                                                              | R-20 STE RAD (43) Contact to the state of th | R-20 RM-8 748 R-15 |  |  |
| HELD CA                         | ARRIEI | D                                                            | SITE                                                                                                                                                                                                                                                                                                                                                                                                                                                                                                                                                                                                                                                                                                                                                                                                                                                                                                                                                                                                                                                                                                                                                                                                                                                                                                                                                                                                                                                                                                                                                                                                                                                                                                                                                                                                                                                                                                                                                                                                                                                                                                                           | R-20               |  |  |

## V-115 2017-GIS

Revised: 03-23-2016