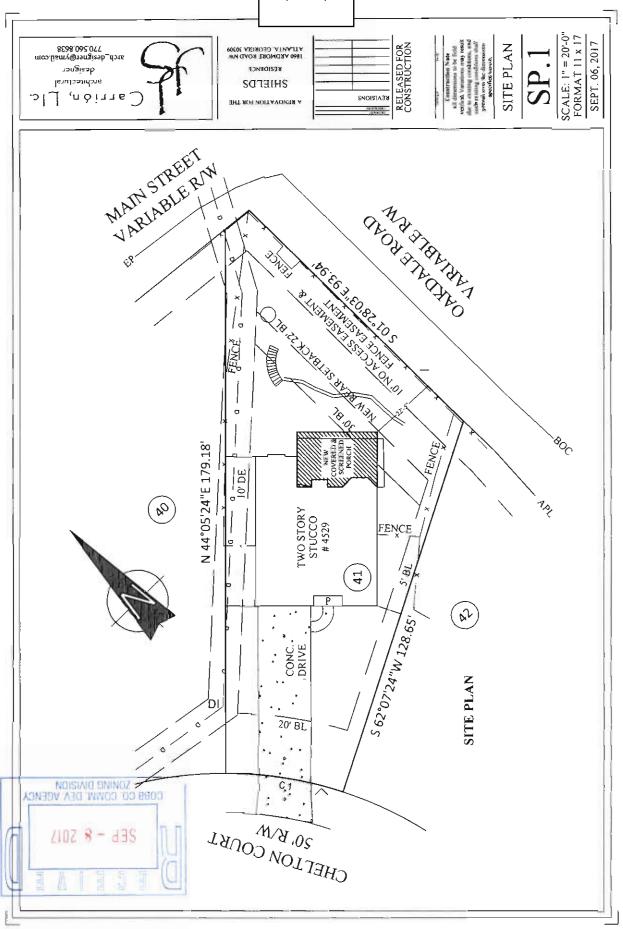

V-115 (2017)

| APPLICANT:                      | Kenne  | th Shields                                                   | PETITION No.: V-115                                                                                                                                                                                                                                                                                                                                                                                                                                                                                                                                                                                                                                                                                                                                                                                                                                                                                                                                                                                                                                                                                                                                                                                                                                                                                                                                                                                                                                                                                                                                                                                                                                                                                                                                                                                                                                                                                                                                                                                                                                                                                                            |                    |  |  |
|---------------------------------|--------|--------------------------------------------------------------|--------------------------------------------------------------------------------------------------------------------------------------------------------------------------------------------------------------------------------------------------------------------------------------------------------------------------------------------------------------------------------------------------------------------------------------------------------------------------------------------------------------------------------------------------------------------------------------------------------------------------------------------------------------------------------------------------------------------------------------------------------------------------------------------------------------------------------------------------------------------------------------------------------------------------------------------------------------------------------------------------------------------------------------------------------------------------------------------------------------------------------------------------------------------------------------------------------------------------------------------------------------------------------------------------------------------------------------------------------------------------------------------------------------------------------------------------------------------------------------------------------------------------------------------------------------------------------------------------------------------------------------------------------------------------------------------------------------------------------------------------------------------------------------------------------------------------------------------------------------------------------------------------------------------------------------------------------------------------------------------------------------------------------------------------------------------------------------------------------------------------------|--------------------|--|--|
| PHONE:                          | 404-75 | 59-5033                                                      | DATE OF HEARING:                                                                                                                                                                                                                                                                                                                                                                                                                                                                                                                                                                                                                                                                                                                                                                                                                                                                                                                                                                                                                                                                                                                                                                                                                                                                                                                                                                                                                                                                                                                                                                                                                                                                                                                                                                                                                                                                                                                                                                                                                                                                                                               | 11-15-2017         |  |  |
| REPRESENTATIVE: Kenneth Shields |        | PRESENT ZONING:                                              | RA-6                                                                                                                                                                                                                                                                                                                                                                                                                                                                                                                                                                                                                                                                                                                                                                                                                                                                                                                                                                                                                                                                                                                                                                                                                                                                                                                                                                                                                                                                                                                                                                                                                                                                                                                                                                                                                                                                                                                                                                                                                                                                                                                           |                    |  |  |
| PHONE:                          |        | 404-759-5033                                                 | LAND LOT(S):                                                                                                                                                                                                                                                                                                                                                                                                                                                                                                                                                                                                                                                                                                                                                                                                                                                                                                                                                                                                                                                                                                                                                                                                                                                                                                                                                                                                                                                                                                                                                                                                                                                                                                                                                                                                                                                                                                                                                                                                                                                                                                                   | 692                |  |  |
| TITLEHOLDE                      |        | mily B. Shields and Kenneth M<br>nields                      | DISTRICT:                                                                                                                                                                                                                                                                                                                                                                                                                                                                                                                                                                                                                                                                                                                                                                                                                                                                                                                                                                                                                                                                                                                                                                                                                                                                                                                                                                                                                                                                                                                                                                                                                                                                                                                                                                                                                                                                                                                                                                                                                                                                                                                      | 17                 |  |  |
| PROPERTY LO                     | OCATIO | On the northeast side of                                     | SIZE OF TRACT:                                                                                                                                                                                                                                                                                                                                                                                                                                                                                                                                                                                                                                                                                                                                                                                                                                                                                                                                                                                                                                                                                                                                                                                                                                                                                                                                                                                                                                                                                                                                                                                                                                                                                                                                                                                                                                                                                                                                                                                                                                                                                                                 | 0.23 acres         |  |  |
| ·                               |        | Chelton Way and the west side of e south side of Main Street | of COMMISSION DISTRI                                                                                                                                                                                                                                                                                                                                                                                                                                                                                                                                                                                                                                                                                                                                                                                                                                                                                                                                                                                                                                                                                                                                                                                                                                                                                                                                                                                                                                                                                                                                                                                                                                                                                                                                                                                                                                                                                                                                                                                                                                                                                                           | CT: 2              |  |  |
| (4529 Chelton Co                | ourt). |                                                              |                                                                                                                                                                                                                                                                                                                                                                                                                                                                                                                                                                                                                                                                                                                                                                                                                                                                                                                                                                                                                                                                                                                                                                                                                                                                                                                                                                                                                                                                                                                                                                                                                                                                                                                                                                                                                                                                                                                                                                                                                                                                                                                                |                    |  |  |
| OPPOSITION:                     |        | : Waive the rear setback from PPOSED PETITION N              | n the required 30 feet to 22 fee  o SPOKESMAN                                                                                                                                                                                                                                                                                                                                                                                                                                                                                                                                                                                                                                                                                                                                                                                                                                                                                                                                                                                                                                                                                                                                                                                                                                                                                                                                                                                                                                                                                                                                                                                                                                                                                                                                                                                                                                                                                                                                                                                                                                                                                  |                    |  |  |
|                                 | MC     |                                                              | R-20 STE RAD (43) Contact to the state of th | R-20 RM-8 748 R-15 |  |  |
| HELD CA                         | ARRIEI | D                                                            | SITE                                                                                                                                                                                                                                                                                                                                                                                                                                                                                                                                                                                                                                                                                                                                                                                                                                                                                                                                                                                                                                                                                                                                                                                                                                                                                                                                                                                                                                                                                                                                                                                                                                                                                                                                                                                                                                                                                                                                                                                                                                                                                                                           | R-20               |  |  |

**SITE PLAN REVIEW:** If this variance request is approved, a subdivision plat revision must be recorded prior to the issuance of the certificate of occupancy or letter of completion showing all improvements on the lot along with any approved setback reductions, and referencing the variance case in the standard plat revision note. The surveyor must submit the plat to the Site Plan Review Section, Community Development Agency for review and approval prior to recording. Call 770-528-2147.

## Application for Variance Cobb County

(type or print clearly)

Application No. V-115
Hearing Date: 1/-15-17

|                                                                                                                                                                                                                                      |                                                                                       | Hearing Date                                                                      | e: 11-15 -17                                                           |                                              |
|--------------------------------------------------------------------------------------------------------------------------------------------------------------------------------------------------------------------------------------|---------------------------------------------------------------------------------------|-----------------------------------------------------------------------------------|------------------------------------------------------------------------|----------------------------------------------|
| Applicant Kenneth Snields                                                                                                                                                                                                            | Phone # <u>404-759-</u>                                                               | 5033 E-mail km                                                                    | 1520@ bellsou                                                          | th.net                                       |
| Kenneth Shields                                                                                                                                                                                                                      | Address 4529 C                                                                        | helton ct sm                                                                      | yrna, GA                                                               | 300 <b>%</b> 0                               |
| (representative's name, printed)                                                                                                                                                                                                     |                                                                                       | (street, city, state and zip c                                                    |                                                                        |                                              |
| fenneth Shrews                                                                                                                                                                                                                       | Phone #_484-759-                                                                      | 5033 E-mail Km                                                                    | 520@ bellsov                                                           | th.net                                       |
| (representative's signature)                                                                                                                                                                                                         | -                                                                                     | Signed, sealed and delivere                                                       | ed in presence of:                                                     |                                              |
| My commission expires: Notary Public -  Dekait                                                                                                                                                                                       | HUGHES<br>State of Georgia<br>County                                                  | Sallp                                                                             | Notary Pul                                                             | blic                                         |
|                                                                                                                                                                                                                                      | wires Dec 16, 2020                                                                    |                                                                                   |                                                                        |                                              |
| Titleholder Kenneth Shields                                                                                                                                                                                                          | Phone # 404-759                                                                       | -5033 E-mail KA                                                                   | 4520@ bellson                                                          | th.met                                       |
| Signature                                                                                                                                                                                                                            | Address: 49                                                                           | (Street, city, state and zip c                                                    | Smyrna. bA 3                                                           | <u>3008</u> 0                                |
| SARAH HUGHES Notary Public - State of My commission expires: Dekalt County                                                                                                                                                           | Georgia                                                                               | Signed, sealed and delivere                                                       | ed in presence of:                                                     |                                              |
| My commission expires:  My Commission Expires De                                                                                                                                                                                     | c 16, 2020                                                                            |                                                                                   | Notary Pul                                                             | blic                                         |
| Present Zoning of Property                                                                                                                                                                                                           | ntal RA-                                                                              | <u></u>                                                                           | <del></del> _                                                          |                                              |
| Location 4529 Chelton Ct                                                                                                                                                                                                             |                                                                                       | 12A 300 80                                                                        |                                                                        |                                              |
|                                                                                                                                                                                                                                      | address, if applicable; nearest i                                                     |                                                                                   |                                                                        |                                              |
| Land Lot(s) <u>692</u>                                                                                                                                                                                                               | District                                                                              | Size of Tract                                                                     | t 0.229 A                                                              | Acre(s)                                      |
| Please select the extraordinary and excondition(s) must be peculiar to the piece                                                                                                                                                     |                                                                                       | to the piece of prop                                                              | perty in question.                                                     | The                                          |
| Size of Property Shape of P                                                                                                                                                                                                          | ropertyTopog                                                                          | graphy of Property                                                                | Other 🔏                                                                | <u>(                                    </u> |
| Does the property or this request need a se                                                                                                                                                                                          | cond electrical meter?                                                                | YESNO                                                                             | <b>X</b>                                                               |                                              |
| The Cobb County Zoning Ordinance Section determine that applying the terms of the hardship. Please state what hardship would the original deck footprint and to extend and enclose the need for additional spall. In the their deck. | Zoning Ordinance with<br>d be created by followin<br>NOAMES on The<br>deck due to the | out the variance wou<br>g the normal terms of<br>wrvent Setback<br>c griwth of ov | ald create an unnec<br>f the ordinance:<br>L. W. Wowld<br>nv family av | essary                                       |
| List type of variance requested: WI Y- 30 FULT TO 22 FULT  NW ATUK. SU ACSIGN                                                                                                                                                        | equest to redu<br>in order to all<br>paperwork.                                       | ie the star i                                                                     | setback from                                                           | <u></u>                                      |
|                                                                                                                                                                                                                                      |                                                                                       |                                                                                   |                                                                        |                                              |