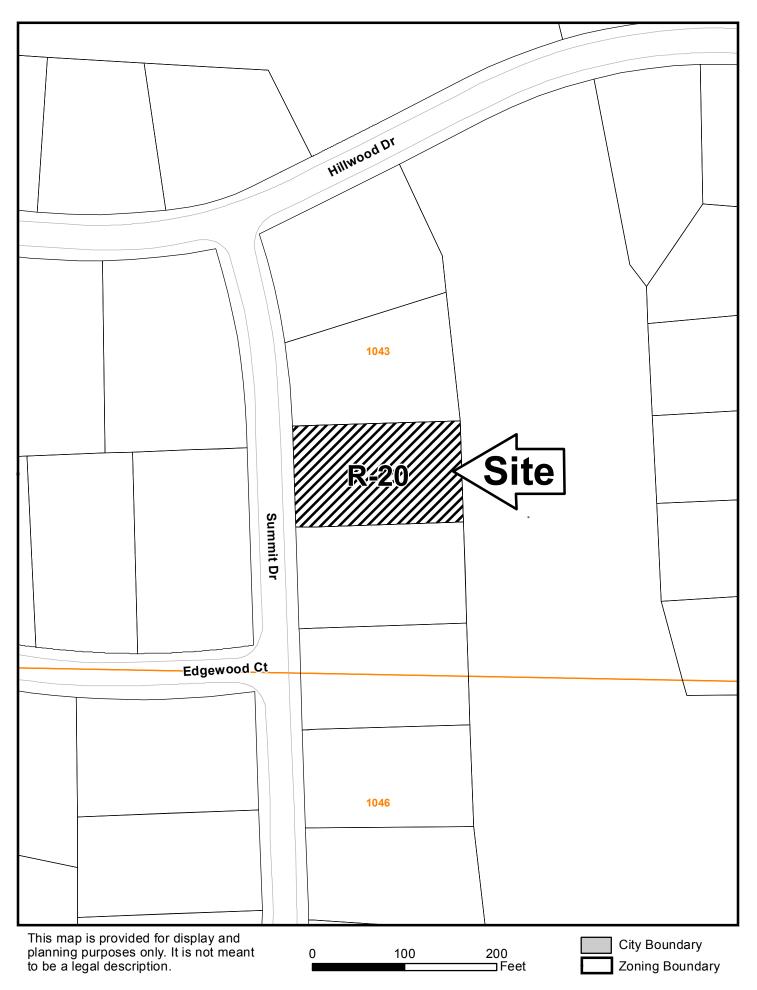

**V** 

| <b>APPLICANT:</b>                             | Luxe Homes, Inc.<br>470-222-5893 |              | PETITION No.: V-114 |            |
|-----------------------------------------------|----------------------------------|--------------|---------------------|------------|
| PHONE:                                        |                                  |              | DATE OF HEARING:    | 11-15-2017 |
| <b>REPRESENTATIVE:</b>                        |                                  | Troy Spencer | PRESENT ZONING:     | R-20       |
| PHONE:                                        |                                  | 678-910-6600 | LAND LOT(S):        | 1043       |
| TITLEHOLDER: David Dail and Janet Dail        |                                  |              | DISTRICT:           | 16         |
| <b>PROPERTY LOCATION:</b> On the east side of |                                  |              | SIZE OF TRACT:      | 0.46 acres |
| Summit Drive, south of Hillwood Drive         |                                  |              | COMMISSION DISTRI   | CT: 2      |
| -                                             |                                  |              |                     |            |