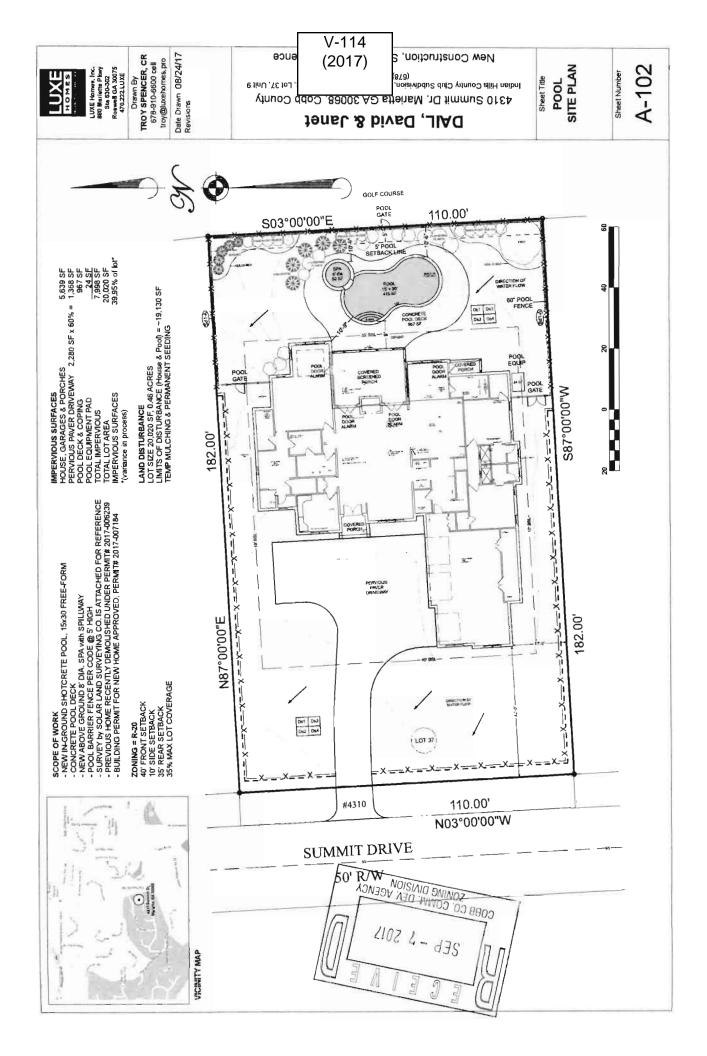

**V** 

| <b>APPLICANT:</b>                             | Luxe Homes, Inc.<br>470-222-5893 |              | PETITION No.: V-114 |            |
|-----------------------------------------------|----------------------------------|--------------|---------------------|------------|
| PHONE:                                        |                                  |              | DATE OF HEARING:    | 11-15-2017 |
| <b>REPRESENTATIVE:</b>                        |                                  | Troy Spencer | PRESENT ZONING:     | R-20       |
| PHONE:                                        |                                  | 678-910-6600 | LAND LOT(S):        | 1043       |
| TITLEHOLDER: David Dail and Janet Dail        |                                  |              | DISTRICT:           | 16         |
| <b>PROPERTY LOCATION:</b> On the east side of |                                  |              | SIZE OF TRACT:      | 0.46 acres |
| Summit Drive, south of Hillwood Drive         |                                  |              | COMMISSION DISTRI   | CT: 2      |
| -                                             |                                  |              |                     |            |

(4310 Summit Drive).

 TYPE OF VARIANCE:
 1) Increase the maximum allowable impervious surface coverage from 35% to 40 %; and

2) allow the pool equipment to be to the side of the principal building.

APPLICANT: Luxe Homes, Inc. PETITI

## **COMMENTS**

**TRAFFIC:** This request will not have an adverse impact on the transportation network.

**DEVELOPMENT & INSPECTIONS:** Pool was on GIS maps in 2000. Demo permit issued 7/6/17 2017-00639. Building Permit issued new home (tear down and rebuild) 8/4/14. 2017-007184.

SITE PLAN REVIEW: No comments.

**STORMWATER MANAGEMENT:** Approval should be subject to installation of a dry-well system to mitigate the impervious overage with a site plan to be approved by Stormwater Management Division. The size of the required dry-well could be reduced by utilizing pervious pavers for the pool deck. All roof drains and dry-well overflow must be discharged to the front yard.