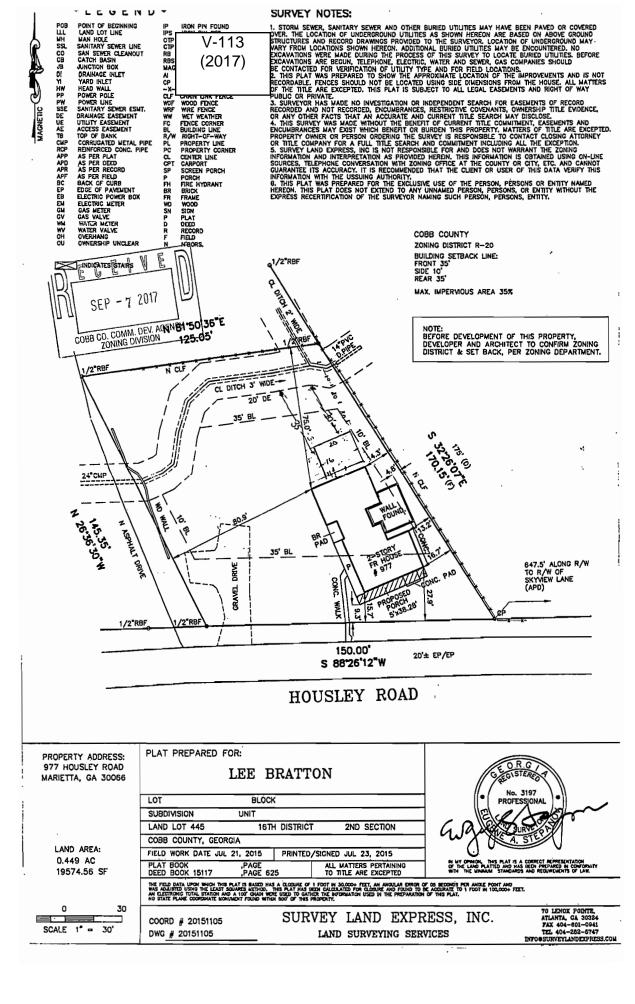

## **COMMENTS**

**TRAFFIC:** Recommend driveway on Housley Road be paved with a treated hardened surface for a minimum of 25' from the edge of pavement or to the County right-of-way, whichever is greater in length.

**DEVELOPMENT & INSPECTIONS:** Looks Like on the right sde a retaining wall was built between 2003 and 2009. No current permits issued or Inquiry's.

**SITE PLAN REVIEW:** If this variance request is approved, a subdivision plat revision must be recorded prior to the issuance of the certificate of occupancy or letter of completion showing all improvements on the lot along with any approved setback reductions, and referencing the variance case in the standard plat revision note. The surveyor must submit the plat to the Site Plan Review Section, Community Development Agency for review and approval prior to recording. Call 770-528-2147.

**STORMWATER MANAGEMENT:** The proposed shed is located within the adjacent stream buffer. The shed needs to be relocated outside the buffer or a buffer variance obtained.

**HISTORIC PRESERVATION:** No comments.

**DESIGN GUIDELINES:** No comments.

**CEMETERY PRESERVATION:** No comments.

WATER: No conflict.

**SEWER:** No conflict.

| APPLICANT: | Jose Luis Rodriguez | _ PETITION No.: | V-113     |
|------------|---------------------|-----------------|-----------|
| ******     | *********           | ********        | ********* |