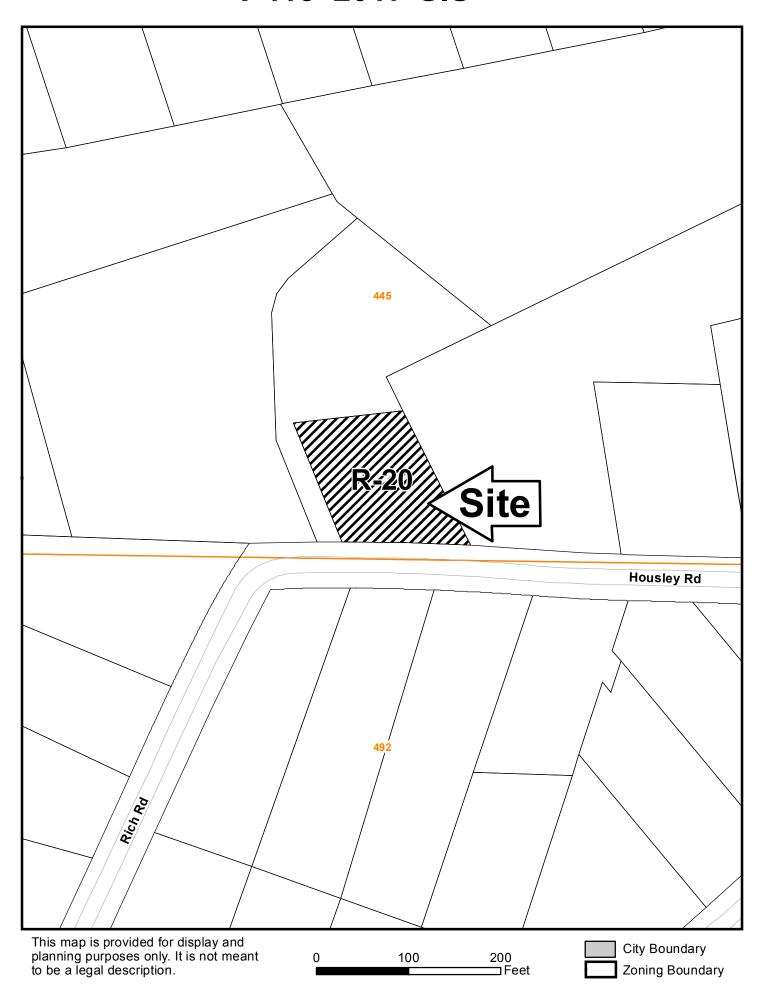

| APPLICANT: Donald Bratton                      | PETITION No.: V-113                                                                                                             |
|------------------------------------------------|---------------------------------------------------------------------------------------------------------------------------------|
| <b>PHONE:</b> 678-907-2693                     | <b>DATE OF HEARING:</b> 11-15-2017                                                                                              |
| REPRESENTATIVE: Donald Bratton                 | PRESENT ZONING: R-20                                                                                                            |
| <b>PHONE:</b> 678-907-2693                     | LAND LOT(S): 445                                                                                                                |
| TITLEHOLDER: Don Bratton and Donna Lee Bratton | DISTRICT: 16                                                                                                                    |
| <b>PROPERTY LOCATION:</b> On the north side of | SIZE OF TRACT: 0.45 acres                                                                                                       |
| Housley Road, west of Skyview Lane             | COMMISSION DISTRICT: 3                                                                                                          |
| (977 Housley Road).                            |                                                                                                                                 |
| <del></del>                                    | from the required 35 feet to nine (9) feet; and 2) allow parking (3) waive the side setback from 10 feet to 4.8 feet along east |
| property line.                                 |                                                                                                                                 |
| OPPOSITION: No. OPPOSED PETITION No            | SPOKESMAN                                                                                                                       |
| BOARD OF APPEALS DECISION                      | U Description                                                                                                                   |
| APPROVED MOTION BY ,                           | 2 us                                                                                                                            |
| REJECTED SECONDED                              | SITE                                                                                                                            |
| HELD CARRIED                                   | LI R-20 Mousing Rd                                                                                                              |
| STIPULATIONS:                                  | 081<br>000<br>000<br>000<br>000<br>000<br>000<br>000<br>000<br>000                                                              |

## V-113 2017-GIS