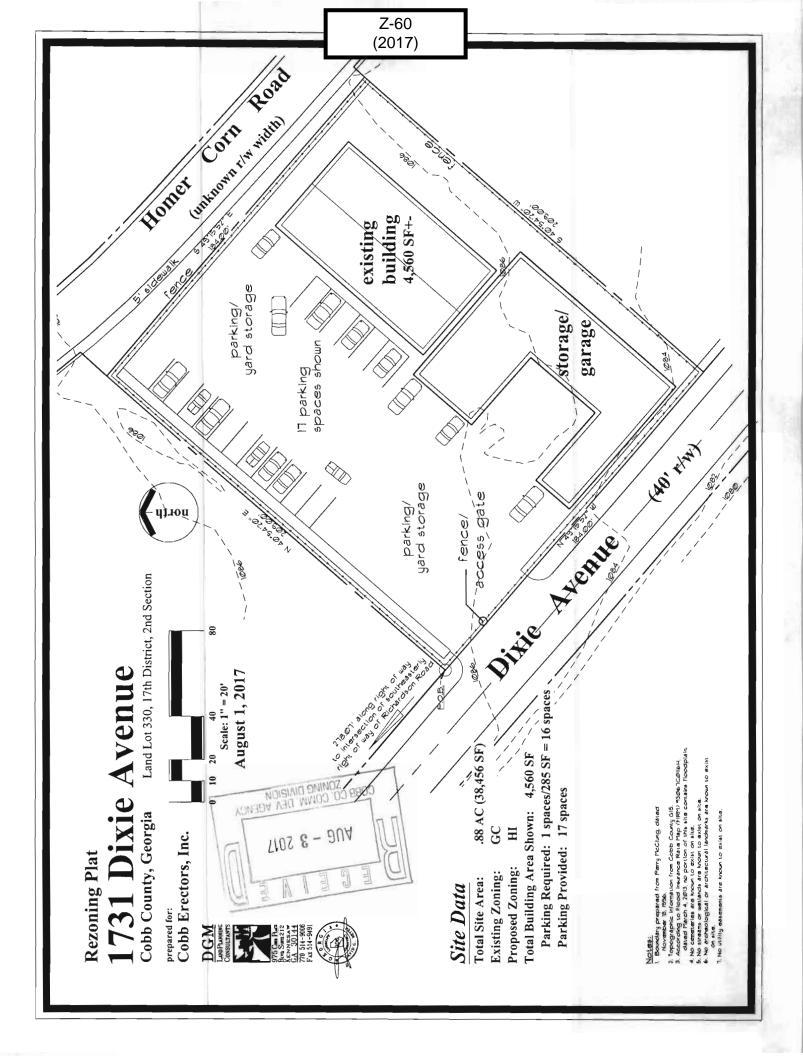

| APPLICANT: Cobb Erectors, Inc.                                   | PETITION NO:              | Z-60              |
|------------------------------------------------------------------|---------------------------|-------------------|
| PHONE #: EMAIL:                                                  | _ HEARING DATE (PC): _    | 10-03-17          |
| REPRESENTATIVE: Adam J. Rozen                                    | _ HEARING DATE (BOC):     | 10-17-17          |
| <b>PHONE #:</b> (770) 422-7016 <b>EMAIL:</b> arozen@slhb-law.com | _ PRESENT ZONING:         | GC                |
| TITLEHOLDER: Cobb Erectors, Inc.                                 | _                         |                   |
|                                                                  | _ PROPOSED ZONING: _      | НІ                |
| <b>PROPERTY LOCATION:</b> Northeast side of Dixie Drive, and the |                           |                   |
| southwest side of Homer Corn Road                                | PROPOSED USE: Speci       | alized Contractor |
| (1731 Dixie Avenue, S.E.)                                        |                           |                   |
| ACCESS TO PROPERTY: Dixie Avenue                                 | _ SIZE OF TRACT:          | 0.88 acres        |
|                                                                  | _ DISTRICT:               | 17                |
| PHYSICAL CHARACTERISTICS TO SITE:                                | _ LAND LOT(S):            | 370               |
|                                                                  | PARCEL(S):                | 54                |
|                                                                  | _ TAXES: PAID <u>X</u> _D | UE                |
| CONTICUOUS ZONING/DEVEL OPMENT                                   | COMMISSION DISTRIC        | T: 3              |

Application No. 2.60

| Part 1. | Resid      | ential Rezoning Information (attach additional information if needed)                                       |
|---------|------------|-------------------------------------------------------------------------------------------------------------|
|         | a)         | Proposed unit square-footage(s):                                                                            |
|         | b)         | Proposed building architecture:                                                                             |
|         | c)         | List all requested variances:                                                                               |
|         |            |                                                                                                             |
|         |            |                                                                                                             |
|         |            |                                                                                                             |
| Part 2. | Non-       | residential Rezoning Information (attach additional information if needed)                                  |
|         | a)         | Proposed-use(s): Office, warehouse, and equipment storage for special contractor                            |
|         | <b>b</b> ) | Proposed building architecture: Use current building on site                                                |
|         | <u>c)</u>  | Proposed hours/days of operation: Week days 7 a.m 6 p.m.                                                    |
|         | <b>d</b> ) | List all requested variances: None known at this time                                                       |
|         |            |                                                                                                             |
|         |            |                                                                                                             |
| Dowt    | 2 04       | han Dartinant Information (List on attach additional information if needed)                                 |
| Part    | 3. Ot      | her Pertinent Information (List or attach additional information if needed)                                 |
|         |            |                                                                                                             |
|         |            |                                                                                                             |
| Part 4  | l. Is a    | ny of the property included on the proposed site plan owned by the Local, State, or Federal Government?     |
|         |            | use list all Right-of-Ways, Government owned lots, County owned parcels and/or remnants, etc., and attach a |
|         | ,          | clearly showing where these properties are located).                                                        |
|         | N          | lone known at this time                                                                                     |
|         |            |                                                                                                             |