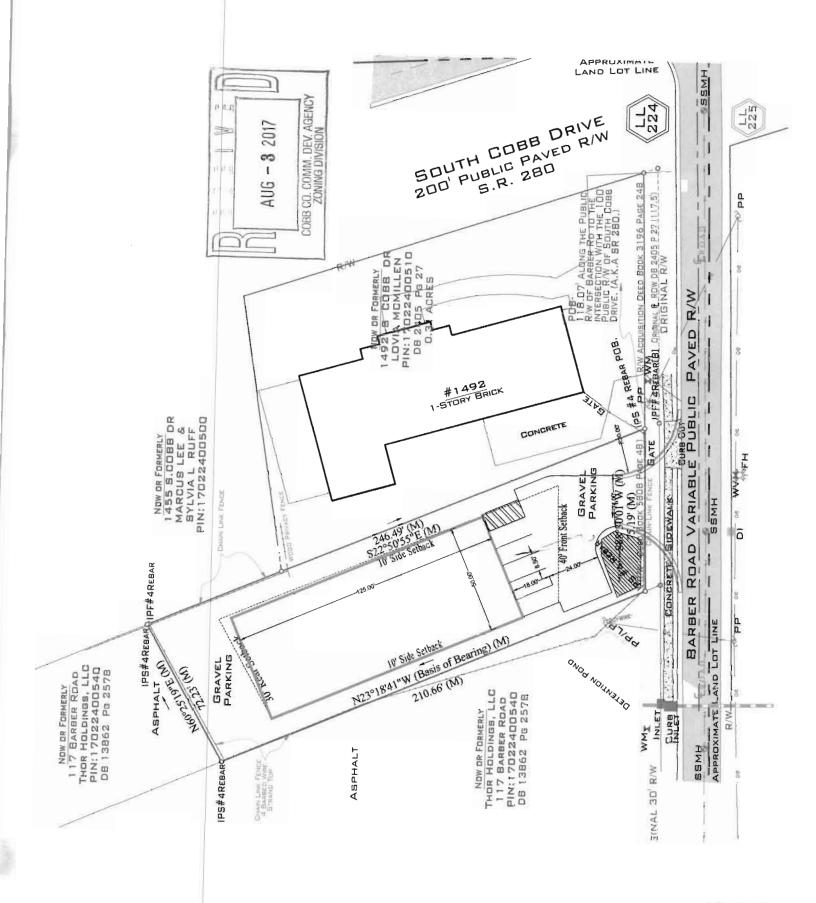

| APPLICANT: Lovia McMillen                                       | PETITION NO: Z-58                   |
|-----------------------------------------------------------------|-------------------------------------|
| PHONE #: (678) 485-9967 EMAIL: Atlantawire@bellsouth.net        | <b>HEARING DATE (PC):</b> 10-03-17  |
| REPRESENTATIVE: David S. Dollar, Sr.                            | <b>HEARING DATE (BOC):</b> 10-17-17 |
| <b>PHONE #:</b> (678) 576-2990 <b>EMAIL:</b> wireman587@att.net | PRESENT ZONING: GC                  |
| TITLEHOLDER: Lovia McMillen                                     |                                     |
|                                                                 | PROPOSED ZONING: LI                 |
| PROPERTY LOCATION: North side of Barber Road, west of           | _                                   |
| South Cobb Drive                                                | PROPOSED USE: Warehouse             |
| (123 Barber Road)                                               |                                     |
| ACCESS TO PROPERTY: Barber Road                                 | SIZE OF TRACT: 0.43 ac              |
|                                                                 | <b>DISTRICT:</b> 17                 |
| PHYSICAL CHARACTERISTICS TO SITE:                               | LAND LOT(S):224                     |
|                                                                 | PARCEL(S):52                        |
|                                                                 | TAXES: PAID X DUE                   |
| CONTIGUOUS ZONING/DEVELOPMENT                                   | COMMISSION DISTRICT: 1              |

#### CONTIGUOUS ZONING/DEVELOPMENT

# Application No. 2-58 Oct. 2017

|         | Kesia      | ential Rezoning Information (attach additional information if needed)      |
|---------|------------|----------------------------------------------------------------------------|
|         | a)         | Proposed unit square-footage(s):  Proposed building architecture:          |
|         | b)         | Proposed building architecture:                                            |
|         | c)         | List all requested variances:                                              |
|         |            |                                                                            |
|         | Non-r      | esidential Rezoning Information (attach additional information if needed)  |
| 11 1 2. | a)         | Proposed use(s): WARE HOSE                                                 |
|         | <b>b</b> ) | Proposed building architecture: AHANN Building Co.                         |
|         | <u>c)</u>  | Proposed hours/days of operation: M-F 9-5                                  |
|         | d)         | List all requested variances:  SET BACK VARIANCE  LOT 5(2) VARIANCE        |
|         |            |                                                                            |
|         |            |                                                                            |
| Part :  | 3. Oth     | er Pertinent Information (List or attach additional information if needed) |
| Part    | 3. Oth     |                                                                            |
| Part    | 3. Oth     | er Pertinent Information (List or attach additional information if needed) |
|         |            | er Pertinent Information (List or attach additional information if needed) |
|         |            | er Pertinent Information (List or attach additional information if needed) |