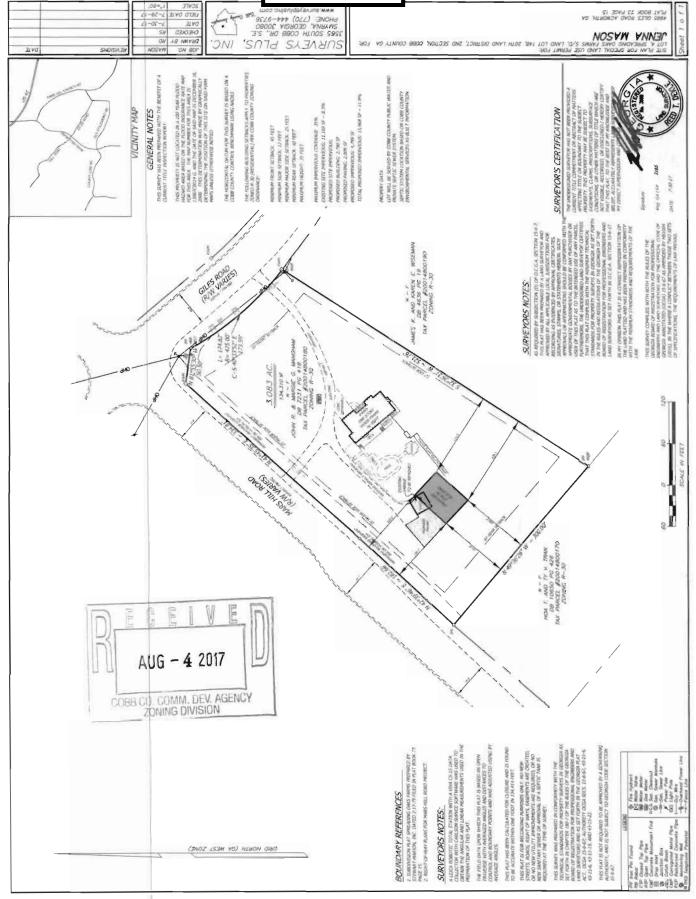

| APPLICANT: Delicate, Inc.                                 | PETITION NO:           | Z-57              |
|-----------------------------------------------------------|------------------------|-------------------|
| PHONE #: (404) 786-1601 EMAIL: Robinthebuilder@yahoo.com  | HEARING DATE (PC):     | 10-03-17          |
| REPRESENTATIVE: Rabin Dayani                              | HEARING DATE (BOC):    | 10-17-17          |
| PHONE #: (404) 786-1601 EMAIL: Robinthebuilder@yahoo.com  | PRESENT ZONING:        | R-20              |
| TITLEHOLDER: Delicate, Inc.                               |                        |                   |
|                                                           | PROPOSED ZONING:       | R-15              |
| PROPERTY LOCATION: Southeast corner of Lower Roswell Road |                        |                   |
| and Bermuda Drive                                         | PROPOSED USE: Single-f | amily Residential |
|                                                           | Subdivis               | sion              |
| ACCESS TO PROPERTY: Bermuda Drive                         | SIZE OF TRACT:         | 2.172 acres       |
|                                                           | DISTRICT:              | 16                |
| PHYSICAL CHARACTERISTICS TO SITE:                         | LAND LOT(S):           | 1253              |
|                                                           | PARCEL(S):             | 4                 |
|                                                           | TAXES: PAID X D        |                   |
|                                                           | COMMISSION DISTRICT    | <b>:</b> 2        |
| CONTIGUOUS ZONING/DEVELOPMENT                             |                        | · · <u></u>       |

# Application No. <u>2-57</u> Oct. 2017

## COBB CO. COMM. DEV. AGENCY Summary of Intent for Rezoning

| a            | 1)         | Proposed unit square-footage(s): 2500 Square feet                                             |
|--------------|------------|-----------------------------------------------------------------------------------------------|
| b            | <b>o</b> ) | Proposed building architecture: Traditional residential                                       |
| c            | :)         | List all requested variances:                                                                 |
| -<br>-       |            | . /                                                                                           |
| rt 2. N<br>a |            | Proposed use(s):                                                                              |
| -<br>b       | <b>)</b>   | Proposed building architecture:                                                               |
| c            | :)         | Proposed hours/days of operation:                                                             |
| d            | l)         | List all requested variances:                                                                 |
| _            |            |                                                                                               |
| art 3.       | Othe       | er Pertinent Information (List or attach additional information if needed)                    |
| _            |            |                                                                                               |
| _            |            |                                                                                               |
|              | Is any     | of the property included on the proposed site plan owned by the Local, State, or Federal Gove |
| 114. 1       |            | e list all Right-of-Ways, Government owned lots, County owned parcels and/or remnants, etc.,  |