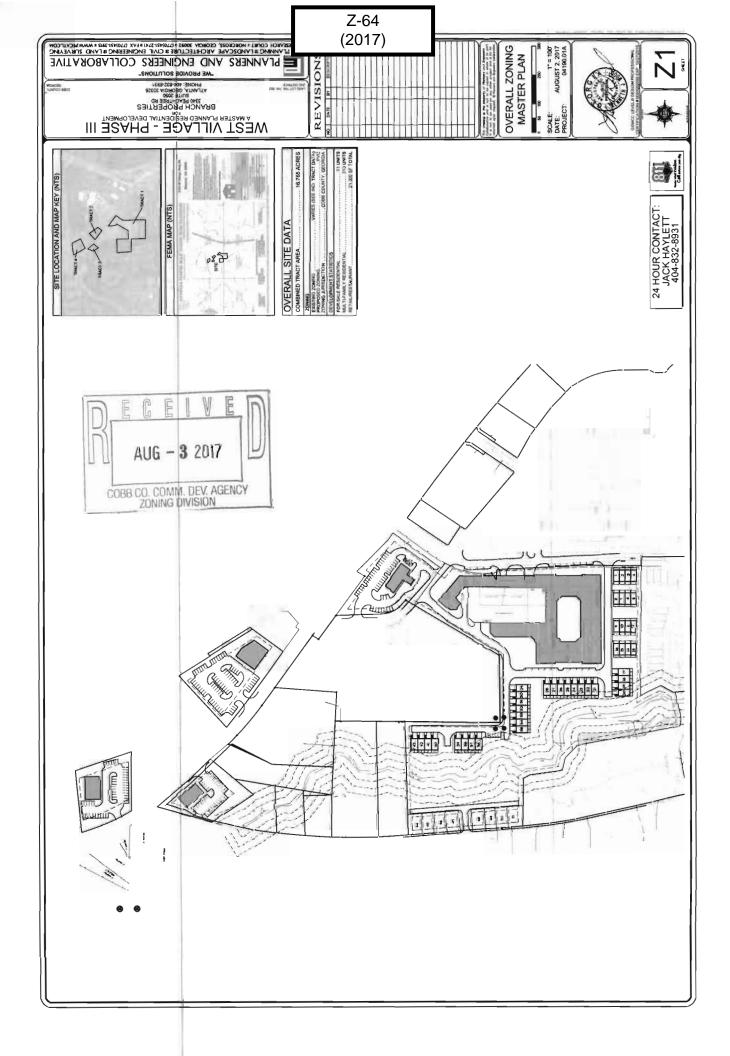

ENT FOR REZONING

Application No.:

z- 63 (2017)

**Hearing Dates:** 

October 3, 2017 October 17, 2017

Applicant:

Ashton Atlanta Residential, LLC

a Georgia limited liability company

Titleholder:

ADIC, Inc.

a Georgia corporation, successor by merger to XEBO Corporation, a Georgia corporation

#### Part 1. Residential Rezoning Information

- (d) List all requested variances:
- Front Setback reduced to 10 feet;
   Major Side, Minor Side, and Side Setback reduced to 10 feet;
   Rear Setback reduced to 10 feet;

Internal minimum building separation shall be 10 feet; Internal building setbacks (off private roadway or private alley easement area shall be 0 feet).

ii) Landscape Buffers (if applicable) to be reduced to a 10 feet landscape strip (same 10 feet as proposed building setback).



|                                                                                                                                                                                   | PETITION NO:                | Z-64                                  |
|-----------------------------------------------------------------------------------------------------------------------------------------------------------------------------------|-----------------------------|---------------------------------------|
| PHONE #: (404) 832-8900 EMAIL: jhaylett@branchprop.com                                                                                                                            | HEARING DATE (PC):          | 10-03-17                              |
| REPRESENTATIVE: John H. Moore