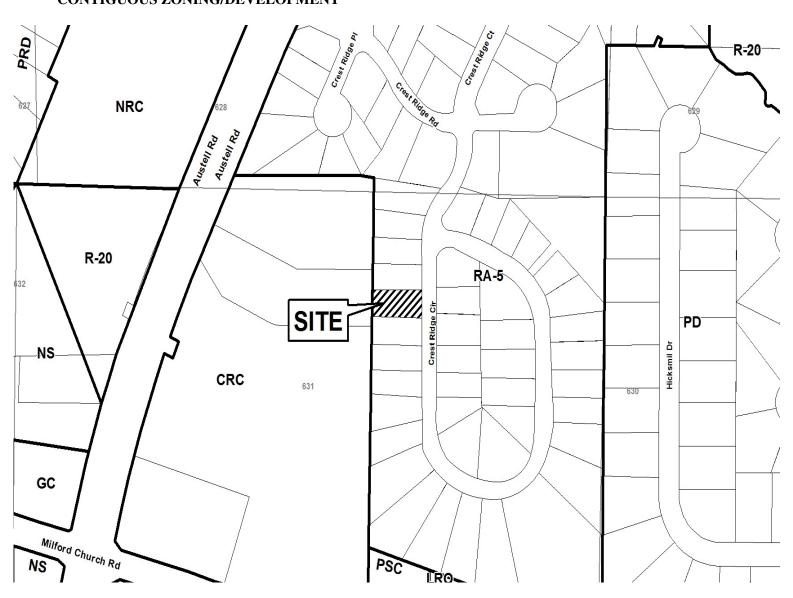

| APPLICANT: Nancy Kool Martinez                               | PETITION NO:            | Z-59          |
|--------------------------------------------------------------|-------------------------|---------------|
| PHONE #: (678) 699-2259 EMAIL: nkool10@gmail.com             | HEARING DATE (PC):      | 10-03-17      |
| REPRESENTATIVE: Nancy Kool Martinez                          | HEARING DATE (BOC): _   | 10-17-17      |
| PHONE #: (678) 699-2259 EMAIL: nkool10@gmail.com             | PRESENT ZONING:         | R-80          |
| TITLEHOLDER: Nancy M. Kool                                   |                         |               |
|                                                              | PROPOSED ZONING:        | R-15          |
| PROPERTY LOCATION: Northeast side of Friendship Church Road, |                         |               |
| south of Chatsworth Way                                      | PROPOSED USE: Single-fa | nmily house   |
| (1570 Friendship Church Road)                                |                         |               |
| ACCESS TO PROPERTY: Friendship Church Road                   | SIZE OF TRACT:          | 0.541 acres   |
|                                                              | DISTRICT:               | 19            |
| PHYSICAL CHARACTERISTICS TO SITE:                            | LAND LOT(S):            | 317           |
|                                                              | PARCEL(S):              | 4 (East side) |
|                                                              | TAXES: PAID X DU        | J <b>E</b>    |
| CONTIGUOUS ZONING/DEVELOPMENT                                | COMMISSION DISTRICT     | :_1           |

#### CONTIGUOUS ZONING/DEVELOPMENT