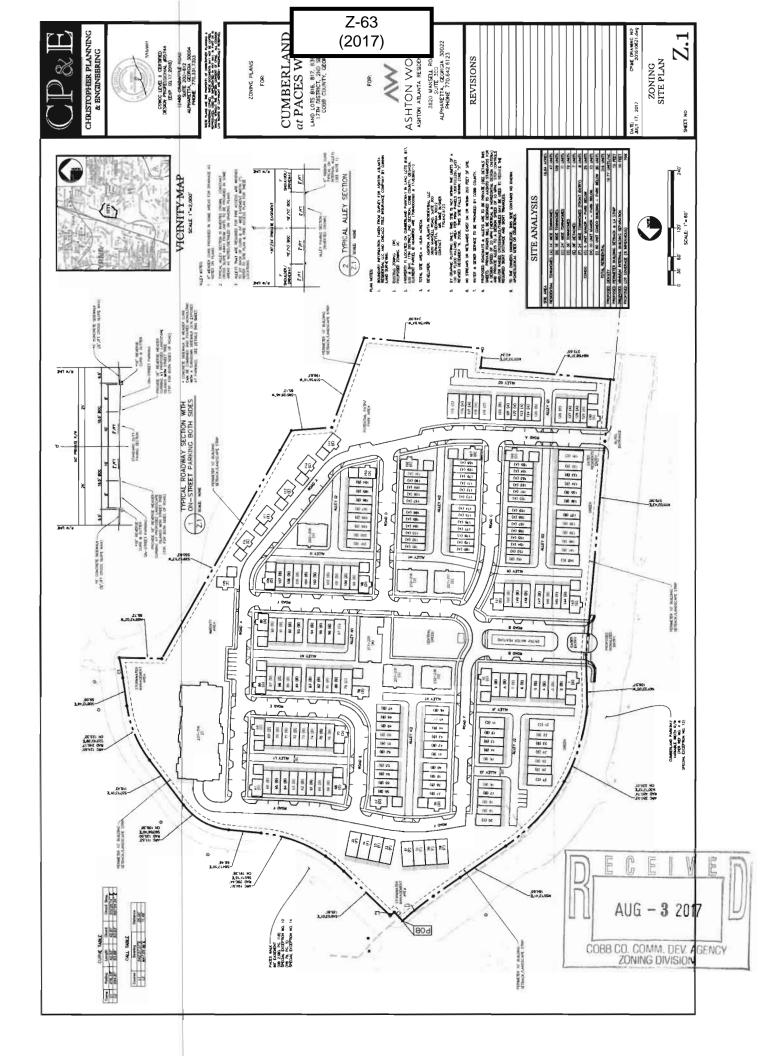

|                                                                                                                           |
|            |                                          | oposed site plan owned by the Local, State, or Federal Gove                                                               |
|            | any of the property included on the pro  |                                                                                                                           |
| (Ple       | any of the property included on the pro  | oposed site plan owned by the Local, State, or Federal Gove<br>nt owned lots, County owned parcels and/or remnants, etc., |

or any other portion of the Application for Rezoning, at any time during the rezoning process.



| APPLICANT: Ashton Atlanta Residential, LLC                 | PETITION NO:               | Z-63                                     |
|------------------------------------------------------------|----------------------------|------------------------------------------|
| PHONE #: (770) 642-6123 EMAIL: mike.busher@ashtonwoods.com | HEARING DATE (PC):         | 10-03-17                                 |
| REPRESENTATIVE: John H. Moore                              | <b>HEARING DATE (BOC):</b> | 10-17-17                                 |
| PHONE #: (770) 429-1499 EMAIL: jmoore@mijs.com             | PRESENT ZONING:            | CRC                                      |
| TITLEHOLDER: ADIC, Inc., successor by merger to XEBO       |                            |