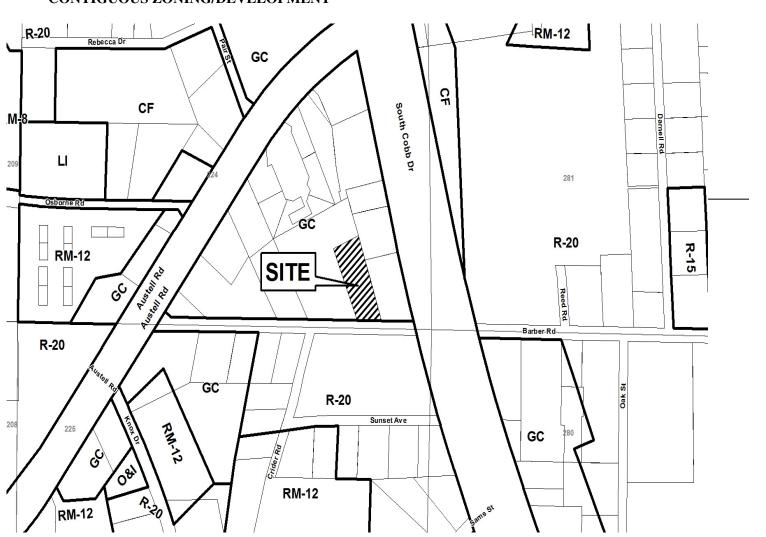

| APPLICANT: Lovia McMillen                                       | PETITION NO: Z-58                   |
|-----------------------------------------------------------------|-------------------------------------|
| PHONE #: (678) 485-9967 EMAIL: Atlantawire@bellsouth.net        | <b>HEARING DATE (PC):</b> 10-03-17  |
| REPRESENTATIVE: David S. Dollar, Sr.                            | <b>HEARING DATE (BOC):</b> 10-17-17 |
| <b>PHONE #:</b> (678) 576-2990 <b>EMAIL:</b> wireman587@att.net | PRESENT ZONING: GC                  |
| TITLEHOLDER: Lovia McMillen                                     |                                     |
|                                                                 | PROPOSED ZONING: LI                 |
| PROPERTY LOCATION: North side of Barber Road, west of           | _                                   |
| South Cobb Drive                                                | PROPOSED USE: Warehouse             |
| (123 Barber Road)                                               |                                     |
| ACCESS TO PROPERTY: Barber Road                                 | SIZE OF TRACT: 0.43 ac              |
|                                                                 | <b>DISTRICT:</b> 17                 |
| PHYSICAL CHARACTERISTICS TO SITE:                               | LAND LOT(S):224                     |
|                                                                 | PARCEL(S):52                        |
|                                                                 | TAXES: PAID X DUE                   |
| CONTIGUOUS ZONING/DEVELOPMENT                                   | COMMISSION DISTRICT: 1              |

#### CONTIGUOUS ZONING/DEVELOPMENT