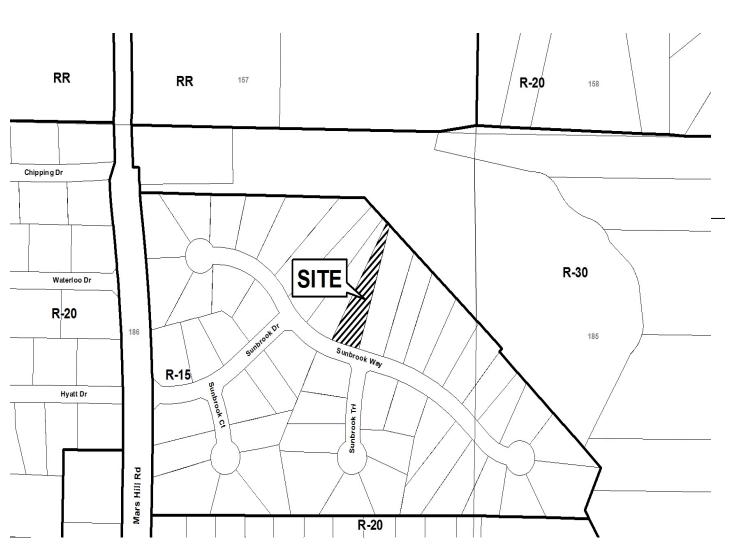

| APPLICANT: Delicate, Inc.                                 | PETITION NO:           | Z-57              |
|-----------------------------------------------------------|------------------------|-------------------|
| PHONE #: (404) 786-1601 EMAIL: Robinthebuilder@yahoo.com  | HEARING DATE (PC):     | 10-03-17          |
| REPRESENTATIVE: Rabin Dayani                              | HEARING DATE (BOC):    | 10-17-17          |
| PHONE #: (404) 786-1601 EMAIL: Robinthebuilder@yahoo.com  | PRESENT ZONING:        | R-20              |
| TITLEHOLDER: Delicate, Inc.                               |                        |                   |
|                                                           | PROPOSED ZONING:       | R-15              |
| PROPERTY LOCATION: Southeast corner of Lower Roswell Road |                        |                   |
| and Bermuda Drive                                         | PROPOSED USE: Single-f | amily Residential |
|                                                           | Subdivis               | sion              |
| ACCESS TO PROPERTY: Bermuda Drive                         | SIZE OF TRACT:         | 2.172 acres       |
|                                                           | DISTRICT:              | 16                |
| PHYSICAL CHARACTERISTICS TO SITE:                         | LAND LOT(S):           | 1253              |
|                                                           | PARCEL(S):             | 4                 |
|                                                           | TAXES: PAID X D        |                   |
|                                                           | COMMISSION DISTRICT    | <b>:</b> 2        |
| CONTIGUOUS ZONING/DEVELOPMENT                             |                        | · · <u></u>       |

#### CONTIGUOUS ZONING/DEVELOPMENT