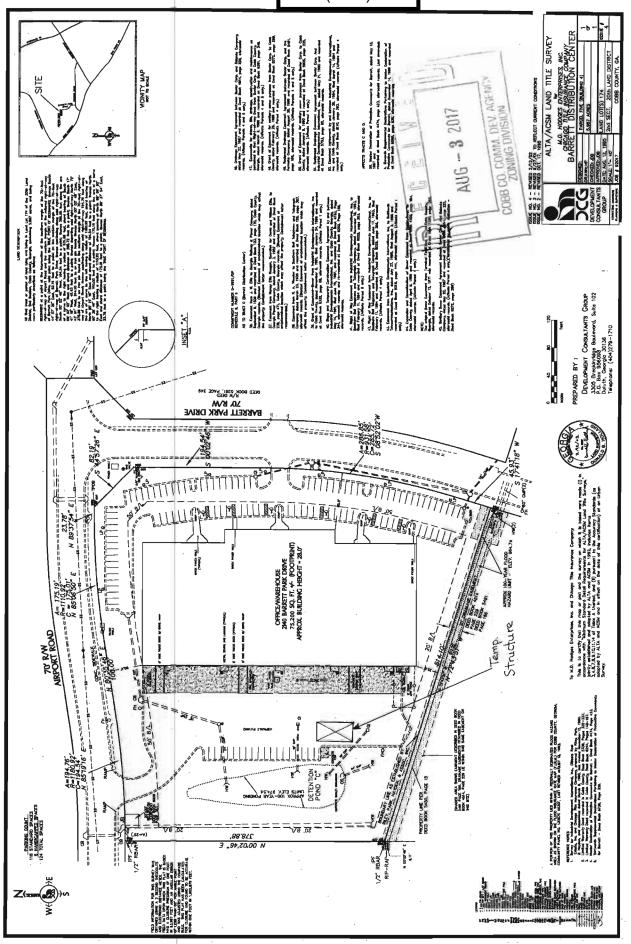

| APPLICANT: Lovia McMillen                                       | PETITION NO: Z-58                   |
|-----------------------------------------------------------------|-------------------------------------|
| PHONE #: (678) 485-9967 EMAIL: Atlantawire@bellsouth.net        | <b>HEARING DATE (PC):</b> 10-03-17  |
| REPRESENTATIVE: David S. Dollar, Sr.                            | <b>HEARING DATE (BOC):</b> 10-17-17 |
| <b>PHONE #:</b> (678) 576-2990 <b>EMAIL:</b> wireman587@att.net | PRESENT ZONING: GC                  |
| TITLEHOLDER: Lovia McMillen                                     |                                     |
|                                                                 | PROPOSED ZONING: LI                 |
| PROPERTY LOCATION: North side of Barber Road, west of           | _                                   |
| South Cobb Drive                                                | PROPOSED USE: Warehouse             |
| (123 Barber Road)                                               |                                     |
| ACCESS TO PROPERTY: Barber Road                                 | SIZE OF TRACT: 0.43 ac              |
|                                                                 | <b>DISTRICT:</b> 17                 |
| PHYSICAL CHARACTERISTICS TO SITE:                               | LAND LOT(S):224                     |
|                                                                 | PARCEL(S):52                        |
|                                                                 | TAXES: PAID X DUE                   |
| CONTIGUOUS ZONING/DEVELOPMENT                                   | COMMISSION DISTRICT: 1              |

#### CONTIGUOUS ZONING/DEVELOPMENT

# Application No. 2-58 Oct. 2017

|         | Kesia      | ential Rezoning Information (attach additional information if needed)      |
|---------|------------|----------------------------------------------------------------------------|
|         | a)         | Proposed unit square-footage(s):  Proposed building architecture:          |
|         | b)         | Proposed building architecture:                                            |
|         | c)         | List all requested variances:                                              |
|         |            |                                                                            |
|         | Non-r      | esidential Rezoning Information (attach additional information if needed)  |
| 11 1 2. | a)         | Proposed use(s): WARE HOSE                                                 |
|         | <b>b</b> ) | Proposed building architecture: AHANN Building Co.                         |
|         | <u>c)</u>  | Proposed hours/days of operation: M-F 9-5                                  |
|         | d)         | List all requested variances:  SET BACK VARIANCE  LOT 5(2) VARIANCE        |
|         |            |                                                                            |
|         |            |                                                                            |
| Part :  | 3. Oth     | er Pertinent Information (List or attach additional information if needed) |
| Part    | 3. Oth     |                                                                            |
| Part    | 3. Oth     | er Pertinent Information (List or attach additional information if needed) |
|         |            | er Pertinent Information (List or attach additional information if needed) |
|         |            | er Pertinent Information (List or attach additional information if needed) |