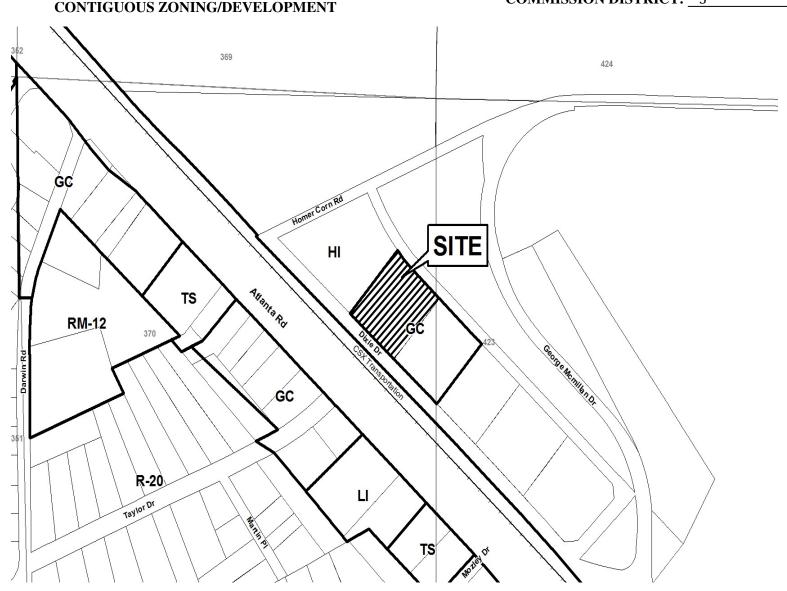

| APPLICANT: Cobb Erectors, Inc.                                   | PETITION NO:              | Z-60              |
|------------------------------------------------------------------|---------------------------|-------------------|
| PHONE #: EMAIL:                                                  | _ HEARING DATE (PC): _    | 10-03-17          |
| REPRESENTATIVE: Adam J. Rozen                                    | _ HEARING DATE (BOC):     | 10-17-17          |
| <b>PHONE #:</b> (770) 422-7016 <b>EMAIL:</b> arozen@slhb-law.com | _ PRESENT ZONING:         | GC                |
| TITLEHOLDER: Cobb Erectors, Inc.                                 | _                         |                   |
|                                                                  | _ PROPOSED ZONING: _      | НІ                |
| <b>PROPERTY LOCATION:</b> Northeast side of Dixie Drive, and the |                           |                   |
| southwest side of Homer Corn Road                                | PROPOSED USE: Speci       | alized Contractor |
| (1731 Dixie Avenue, S.E.)                                        |                           |                   |
| ACCESS TO PROPERTY: Dixie Avenue                                 | _ SIZE OF TRACT:          | 0.88 acres        |
|                                                                  | _ DISTRICT:               | 17                |
| PHYSICAL CHARACTERISTICS TO SITE:                                | _ LAND LOT(S):            | 370               |
|                                                                  | PARCEL(S):                | 54                |
|                                                                  | _ TAXES: PAID <u>X</u> _D | UE                |
| CONTICUOUS ZONING/DEVEL OPMENT                                   | COMMISSION DISTRIC        | T: 3              |