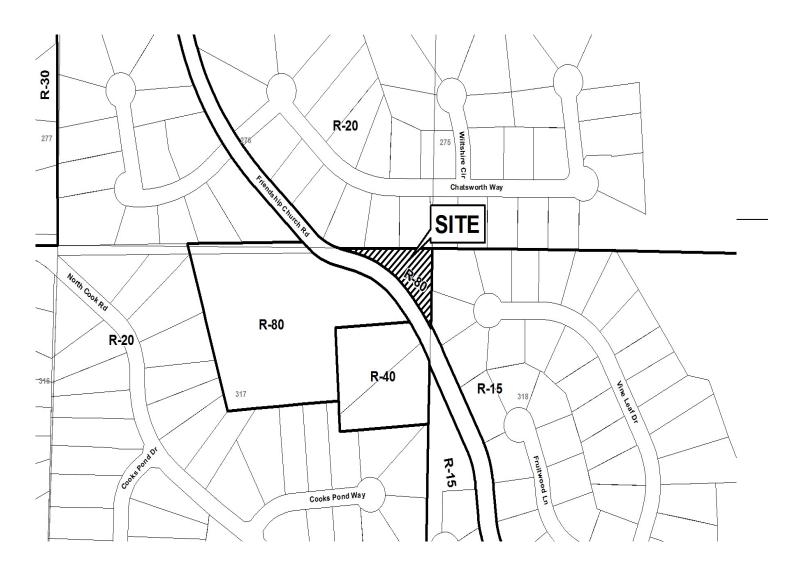

| APPLICANT: Nancy Kool Martinez                               | PETITION NO:            | Z-59          |
|--------------------------------------------------------------|-------------------------|---------------|
| PHONE #: (678) 699-2259 EMAIL: nkool10@gmail.com             | HEARING DATE (PC):      | 10-03-17      |
| REPRESENTATIVE: Nancy Kool Martinez                          | HEARING DATE (BOC): _   | 10-17-17      |
| PHONE #: (678) 699-2259 EMAIL: nkool10@gmail.com             | PRESENT ZONING:         | R-80          |
| TITLEHOLDER: Nancy M. Kool                                   |                         |               |
|                                                              | PROPOSED ZONING:        | R-15          |
| PROPERTY LOCATION: Northeast side of Friendship Church Road, |                         |               |
| south of Chatsworth Way                                      | PROPOSED USE: Single-fa | nmily house   |
| (1570 Friendship Church Road)                                |                         |               |
| ACCESS TO PROPERTY: Friendship Church Road                   | SIZE OF TRACT:          | 0.541 acres   |
|                                                              | DISTRICT:               | 19            |
| PHYSICAL CHARACTERISTICS TO SITE:                            | LAND LOT(S):            | 317           |
|                                                              | PARCEL(S):              | 4 (East side) |
|                                                              | TAXES: PAID X DU        | J <b>E</b>    |
| CONTIGUOUS ZONING/DEVELOPMENT                                | COMMISSION DISTRICT     | :_1           |

#### CONTIGUOUS ZONING/DEVELOPMENT