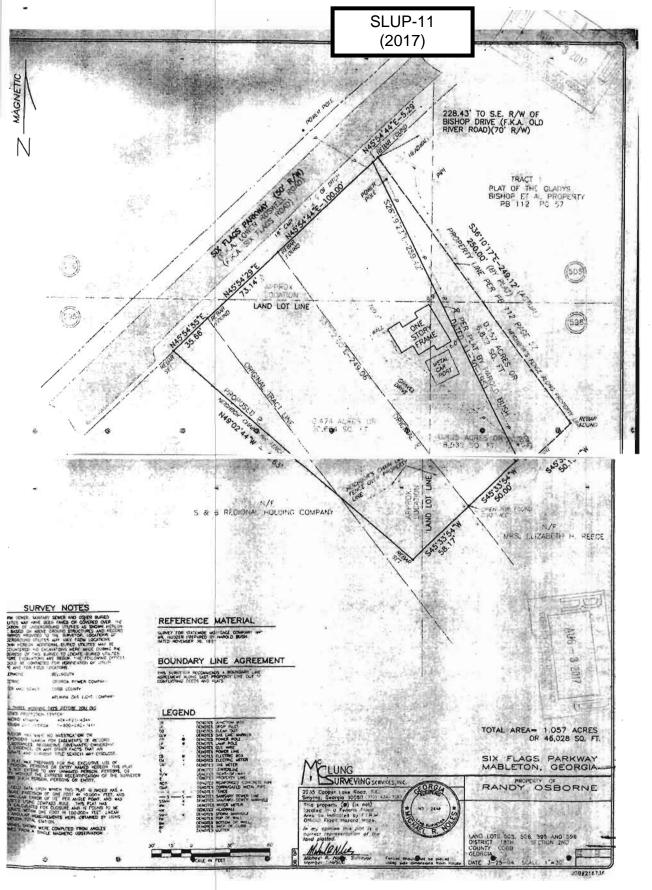

|



| APPLICANT: K&J Towing, LLC                                 | PETITION NO: SLUP-11                 |  |
|------------------------------------------------------------|--------------------------------------|--|
| PHONE#: (404) 675-9006 EMAIL: bluelineprotect@gmail.com    | <b>HEARING DATE (PC):</b> 10-03-17   |  |
| REPRESENTATIVE: Richard W. Calhoun                         | <b>HEARING DATE (BOC):</b> 10-17-17  |  |
| PHONE#: (770) 422-1776 EMAIL:Rcalhoun@gregorydoylefirm.com | PRESENT ZONING: HI                   |  |
| TITLEHOLDER: Randall R. Osborne                            |                                      |  |
|                                                            | PROPOSED ZONING: Special Land        |  |
| PROPERTY LOCATION: Southeast side of Six Flags Parkway,    |