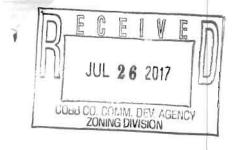

PROPOSED USE: Allow:       | more unrelated  |
| (5020 Sunbrook Way)                                     | adults than the Count      | y Code Permits  |
| ACCESS TO PROPERTY: Sunbrook Way                        | SIZE OF TRACT:             | 0.48 ac         |
|                                                         | DISTRICT:                  | 20              |
| PHYSICAL CHARACTERISTICS TO SITE:                       | LAND LOT(S):               | 186             |
|                                                         | PARCEL(S):                 | 108             |
|                                                         | TAXES: PAID X I            | OUE             |
| CONTIGUOUS ZONING/DEVELOPMENT                           | COMMISSION DISTRIC         | Γ:1             |







Application #: Luf-20

PC Hearing Date: 10-3-17

BOC Hearing Date: 10-17-17

# TEMPORARY LAND USE PERMIT WORKSHEET (FOR NUMBER OF ADULTS AND/OR VEHICLES)

| 1. Number of unrelated adults in the house? 2                                |                  |
|------------------------------------------------------------------------------|------------------|
| 2. Number of related adults in the house?                                    |                  |
| 3. Number of vehicles at the house?                                          |                  |
| 4. Where do the residents park?                                              |                  |
| Driveway: \( \square\); Street: \( \square\); Garage: \( \square\)           |                  |
|