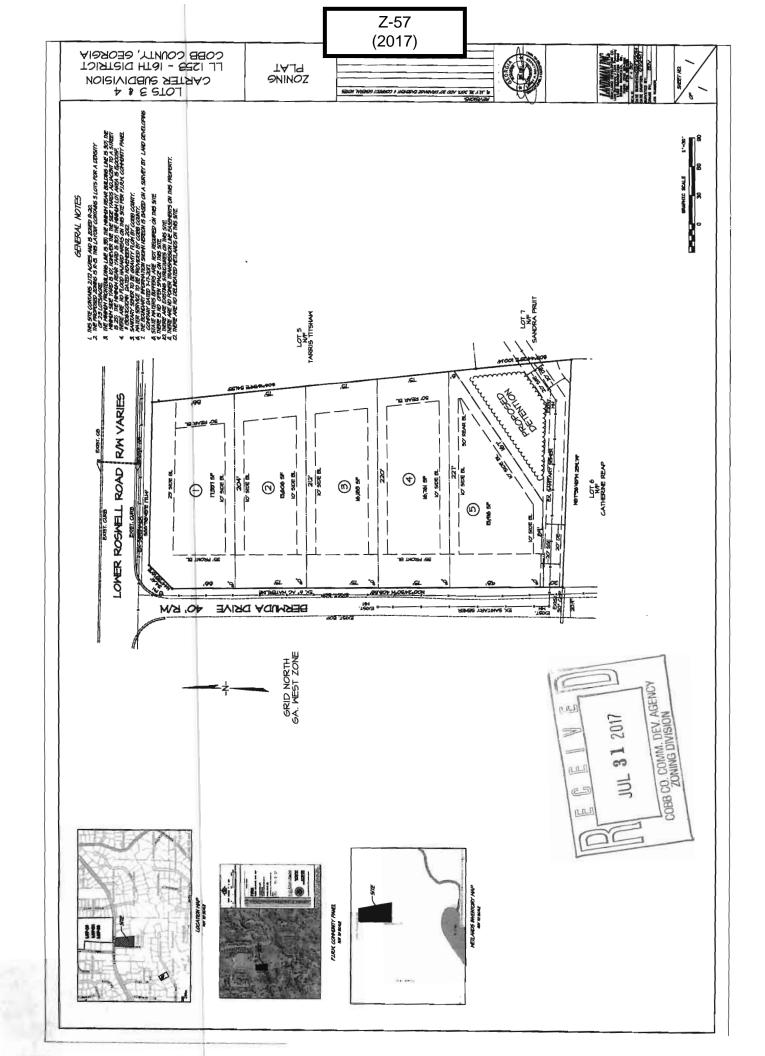

| APPLICANT: Delicate, Inc.                                 | PETITION NO:           | Z-57              |
|-----------------------------------------------------------|------------------------|-------------------|
| PHONE #: (404) 786-1601 EMAIL: Robinthebuilder@yahoo.com  | HEARING DATE (PC):     | 10-03-17          |
| REPRESENTATIVE: Rabin Dayani                              | HEARING DATE (BOC):    | 10-17-17          |
| PHONE #: (404) 786-1601 EMAIL: Robinthebuilder@yahoo.com  | PRESENT ZONING:        | R-20              |
| TITLEHOLDER: Delicate, Inc.                               |                        |                   |
|                                                           | PROPOSED ZONING:       | R-15              |
| PROPERTY LOCATION: Southeast corner of Lower Roswell Road |                        |                   |
| and Bermuda Drive                                         | PROPOSED USE: Single-f | amily Residential |
|                                                           | Subdivis               | sion              |
| ACCESS TO PROPERTY: Bermuda Drive                         | SIZE OF TRACT:         | 2.172 acres       |
|                                                           | DISTRICT:              | 16                |
| PHYSICAL CHARACTERISTICS TO SITE:                         | LAND LOT(S):           | 1253              |
|                                                           | PARCEL(S):             | 4                 |
|                                                           | TAXES: PAID X D        |                   |
|                                                           | COMMISSION DISTRICT    | <b>:</b> 2        |
| CONTIGUOUS ZONING/DEVELOPMENT                             |                        | · · <u></u>       |

# Application No. <u>2-57</u> Oct. 2017

## COBB CO. COMM. DEV. AGENCY Summary of Intent for Rezoning

| a            | 1)         | Proposed unit square-footage(s): 2500 Square feet                                             |
|--------------|------------|-----------------------------------------------------------------------------------------------|
| b            | <b>o</b> ) | Proposed building architecture: Traditional residential                                       |
| c            | :)         | List all requested variances:                                                                 |
| -<br>-       |            | . /                                                                                           |
| rt 2. N<br>a |            | Proposed use(s):                                                                              |
| -<br>b       | <b>)</b>   | Proposed building architecture:                                                               |
| c            | :)         | Proposed hours/days of operation:                                                             |
| d            | l)         | List all requested variances:                                                                 |
| _            |            |                                                                                               |
| art 3.       | Othe       | er Pertinent Information (List or attach additional information if needed)                    |
| _            |            |                                                                                               |
| _            |            |                                                                                               |
|              | Is any     | of the property included on the proposed site plan owned by the Local, State, or Federal Gove |
| 114. 1       |            | e list all Right-of-Ways, Government owned lots, County owned parcels and/or remnants, etc.,  |