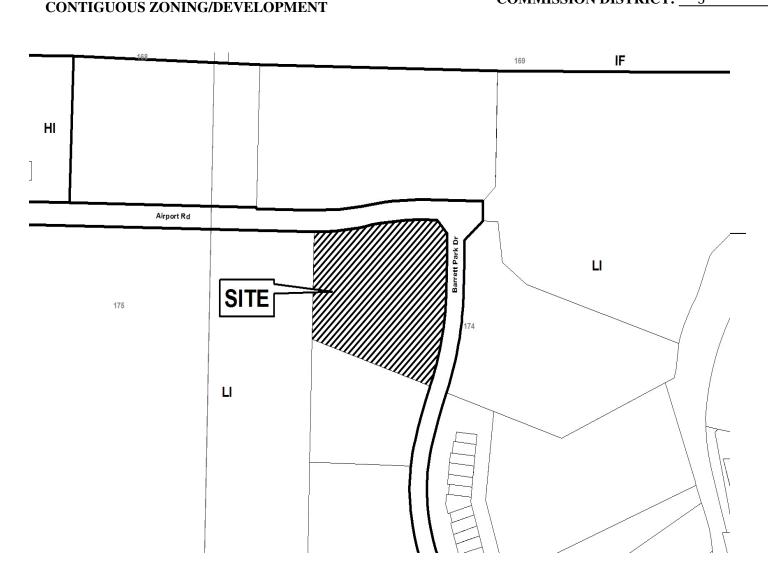

| APPLICANT: Lovia McMillen                                       | PETITION NO: Z-58                   |
|-----------------------------------------------------------------|-------------------------------------|
| PHONE #: (678) 485-9967 EMAIL: Atlantawire@bellsouth.net        | <b>HEARING DATE (PC):</b> 10-03-17  |
| REPRESENTATIVE: David S. Dollar, Sr.                            | <b>HEARING DATE (BOC):</b> 10-17-17 |
| <b>PHONE #:</b> (678) 576-2990 <b>EMAIL:</b> wireman587@att.net | PRESENT ZONING: GC                  |
| TITLEHOLDER: Lovia McMillen                                     |                                     |
|                                                                 | PROPOSED ZONING: LI                 |
| PROPERTY LOCATION: North side of Barber Road, west of           | _                                   |
| South Cobb Drive                                                | PROPOSED USE: Warehouse             |
| (123 Barber Road)                                               |                                     |
| ACCESS TO PROPERTY: Barber Road                                 | SIZE OF TRACT: 0.43 ac              |
|                                                                 | <b>DISTRICT:</b> 17                 |
| PHYSICAL CHARACTERISTICS TO SITE:                               | LAND LOT(S):224                     |
|                                                                 | PARCEL(S):52                        |
|                                                                 | TAXES: PAID X DUE                   |
| CONTIGUOUS ZONING/DEVELOPMENT                                   | COMMISSION DISTRICT: 1              |

#### CONTIGUOUS ZONING/DEVELOPMENT