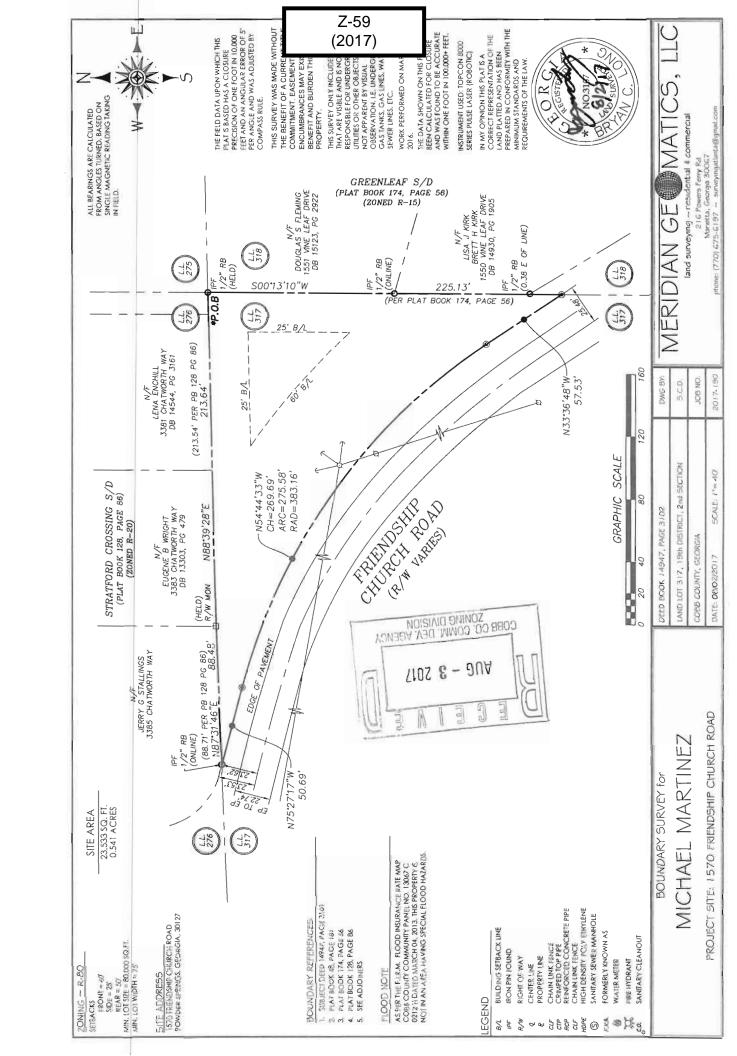

| APPLICANT: Nancy Kool Martinez                               | PETITION NO:            | Z-59          |
|--------------------------------------------------------------|-------------------------|---------------|
| PHONE #: (678) 699-2259 EMAIL: nkool10@gmail.com             | HEARING DATE (PC):      | 10-03-17      |
| REPRESENTATIVE: Nancy Kool Martinez                          | HEARING DATE (BOC): _   | 10-17-17      |
| PHONE #: (678) 699-2259 EMAIL: nkool10@gmail.com             | PRESENT ZONING:         | R-80          |
| TITLEHOLDER: Nancy M. Kool                                   |                         |               |
|                                                              | PROPOSED ZONING:        | R-15          |
| PROPERTY LOCATION: Northeast side of Friendship Church Road, |                         |               |
| south of Chatsworth Way                                      | PROPOSED USE: Single-fa | nmily house   |
| (1570 Friendship Church Road)                                |                         |               |
| ACCESS TO PROPERTY: Friendship Church Road                   | SIZE OF TRACT:          | 0.541 acres   |
|                                                              | DISTRICT:               | 19            |
| PHYSICAL CHARACTERISTICS TO SITE:                            | LAND LOT(S):            | 317           |
|                                                              | PARCEL(S):              | 4 (East side) |
|                                                              | TAXES: PAID X DU        | J <b>E</b>    |
| CONTIGUOUS ZONING/DEVELOPMENT                                | COMMISSION DISTRICT     | :_1           |

#### CONTIGUOUS ZONING/DEVELOPMENT