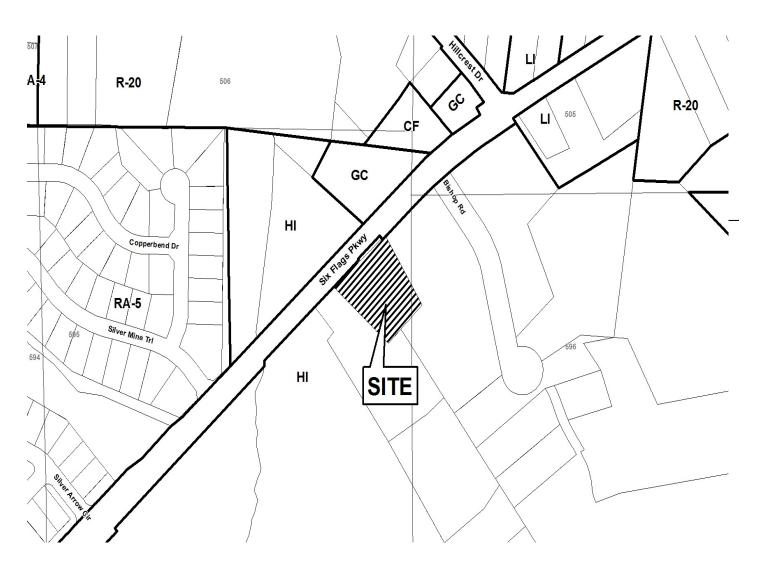

|                                      |  |
| ACCESS TO PROPERTY: Six Flags Parkway                      | SIZE OF TRACT: 1.06 acres            |  |
|                                                            | <b>DISTRICT:</b> 18                  |  |
| PHYSICAL CHARACTERISTICS TO SITE:                          | LAND LOT(S): 505,506,595,596         |  |
|                                                            | PARCEL(S): 9                         |  |
|                                                            | TAXES: PAID X DUE                    |  |
| CONTIGUOUS ZONING/DEVELOPMENT                              | COMMISSION DISTRICT: 4               |  |
| CONTIGUOUS ZONING/DE VELOPMENT                             |                                      |  |



| <b>Application for</b>                            | DECELVEN                                                                           | Application No. SLUP . 1                |
|---------------------------------------------------|------------------------------------------------------------------------------------|-----------------------------------------|
| Special Land Us                                   | e Permit                                                                           | PC Hearing Date: 10 3 17                |
| Cobb County, Ge                                   | orgia                                                                              | BOC Hearing Date: 10 17 17              |
| (Cobb County Zoning Division – 77                 | 0-528-2035) COBB CO.