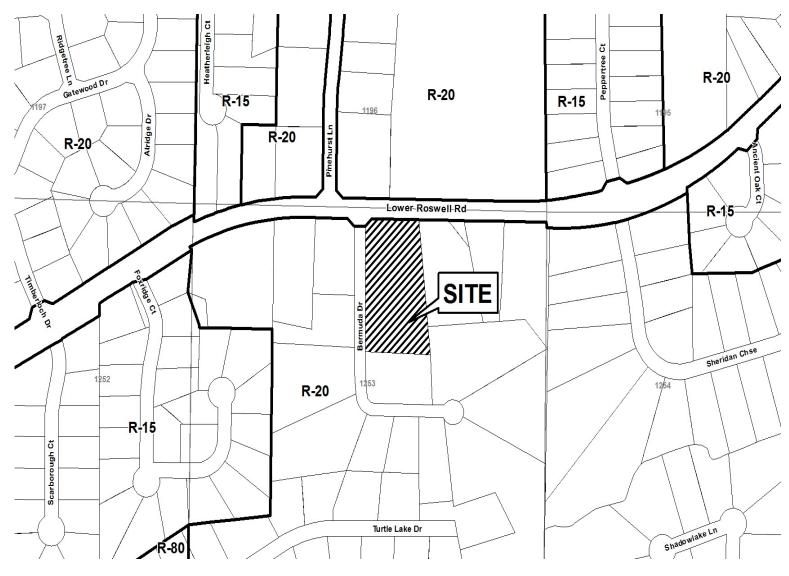

| APPLICANT: Delicate, Inc.                                 | PETITION NO:           | Z-57              |
|-----------------------------------------------------------|------------------------|-------------------|
| PHONE #: (404) 786-1601 EMAIL: Robinthebuilder@yahoo.com  | HEARING DATE (PC):     | 10-03-17          |
| REPRESENTATIVE: Rabin Dayani                              | HEARING DATE (BOC):    | 10-17-17          |
| PHONE #: (404) 786-1601 EMAIL: Robinthebuilder@yahoo.com  | PRESENT ZONING:        | R-20              |
| TITLEHOLDER: Delicate, Inc.                               |                        |                   |
|                                                           | PROPOSED ZONING:       | R-15              |
| PROPERTY LOCATION: Southeast corner of Lower Roswell Road |                        |                   |
| and Bermuda Drive                                         | PROPOSED USE: Single-f | amily Residential |
|                                                           | Subdivis               | sion              |
| ACCESS TO PROPERTY: Bermuda Drive                         | SIZE OF TRACT:         | 2.172 acres       |
|                                                           | DISTRICT:              | 16                |
| PHYSICAL CHARACTERISTICS TO SITE:                         | LAND LOT(S):           | 1253              |
|                                                           | PARCEL(S):             | 4                 |
|                                                           | TAXES: PAID X D        |                   |
|                                                           | COMMISSION DISTRICT    | <b>:</b> 2        |
| CONTIGUOUS ZONING/DEVELOPMENT                             |                        | · · <u></u>       |

#### CONTIGUOUS ZONING/DEVELOPMENT