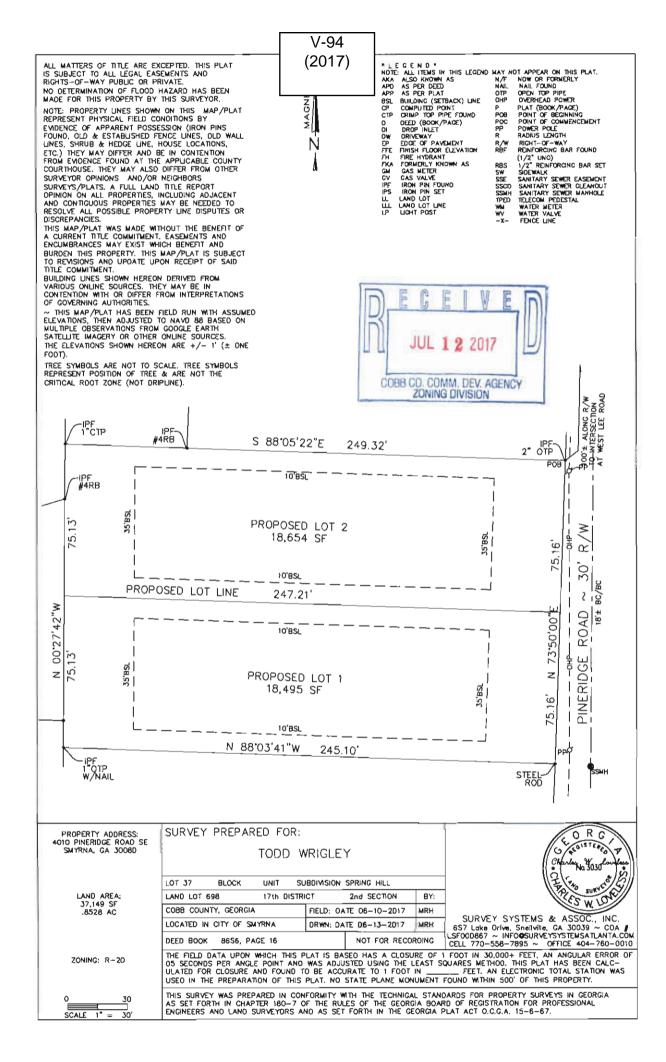

#### <u>ATTACHMENTS</u>

Variance analysis

| APPLICANT:                                | The Wrigley Gro        | oup                    | PETITION No.: V-94           | 1                              |  |
|-------------------------------------------|------------------------|------------------------|------------------------------|--------------------------------|--|
| PHONE:                                    | 678-481-7912           |                        | DATE OF HEARING:             | 9-13-2017                      |  |
| REPRESENTATIVE: Todd Wrigley              |                        | PRESENT ZONING:        | R-20                         |                                |  |
| PHONE:                                    | 678-481                | -7912                  | LAND LOT(S):                 | 696                            |  |
| TITLEHOLDE                                | Elizabeth H. J. Massie | . Massie and Alexander | DISTRICT:                    | 17                             |  |
| PROPERTY LO                               | OCATION: On            | the west side of       | SIZE OF TRACT:               | 0.85 acres                     |  |
| Pineridge Road, north of Cooper Lake Road |                        |                        | COMMISSION DISTRICT: 2       |                                |  |
| (4010 Pineridge l                         | Road).                 |                        | _                            |                                |  |
| TYPE OF VAR                               | ANCE: Waive            | the minimum lot size   | from the required 20,000 squ | are feet to 18,495 square feet |  |
| (proposed lot 1) a                        | and 18,654 square      | feet (proposed lot 2). |                              |                                |  |
| OPPOSITION:                               | No. OPPOSED _          | PETITION No.           | SPOKESMAN                    |                                |  |
| BOARD OF AP                               | PEALS DECISIO          | ON Poin                | Program A FILE               | CF .                           |  |
|                                           | MOTION BY<br>SECONDED  |                        | CF                           | Skie ro' RA-5                  |  |
| HELD CA                                   | ARRIED                 |                        | Smyrna                       | R-20                           |  |

V-94 (2017) Exhibit

Attachment B

A variance is requested to allow a reduction in the R-20 minimum lot size of 20,000 sq. ft. to allow a lot that is 37,149 sq. ft. to be divided into two lots that are 18,495 sq. ft. and 18,654 sq. ft., making them compatible with other R-20 lots on the street, 5 out of 8 of which are under 20,000 sq. ft. The lots would adhere to all other R-20 requirements and no other variances are requested. Homes built on the resulting two lots will have the same separation from other homes and from the street as surrounding homes.