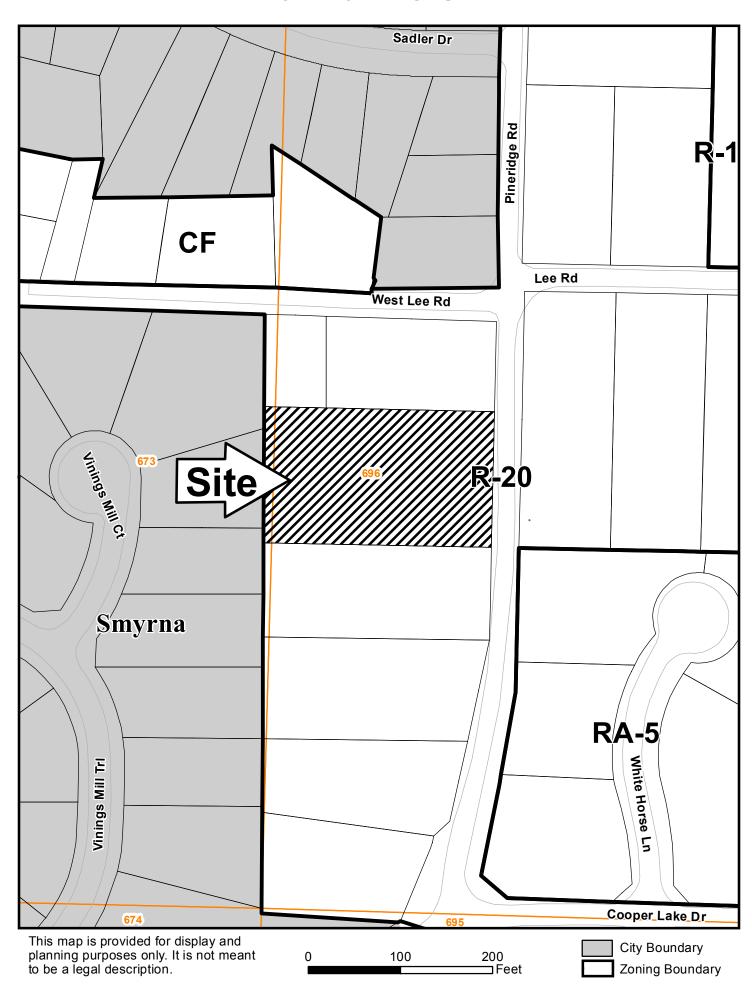

#### <u>ATTACHMENTS</u>

Variance analysis

| APPLICANT:                                | The Wrigley Gro        | oup                    | PETITION No.: V-94           | 1                              |  |
|-------------------------------------------|------------------------|------------------------|------------------------------|--------------------------------|--|
| PHONE:                                    | 678-481-7912           |                        | DATE OF HEARING:             | 9-13-2017                      |  |
| REPRESENTATIVE: Todd Wrigley              |                        | PRESENT ZONING:        | R-20                         |                                |  |
| PHONE:                                    | 678-481                | -7912                  | LAND LOT(S):                 | 696                            |  |
| TITLEHOLDE                                | Elizabeth H. J. Massie | . Massie and Alexander | DISTRICT:                    | 17                             |  |
| PROPERTY LO                               | OCATION: On            | the west side of       | SIZE OF TRACT:               | 0.85 acres                     |  |
| Pineridge Road, north of Cooper Lake Road |                        |                        | COMMISSION DISTRICT: 2       |                                |  |
| (4010 Pineridge l                         | Road).                 |                        | _                            |                                |  |
| TYPE OF VAR                               | ANCE: Waive            | the minimum lot size   | from the required 20,000 squ | are feet to 18,495 square feet |  |
| (proposed lot 1) a                        | and 18,654 square      | feet (proposed lot 2). |                              |                                |  |
| OPPOSITION:                               | No. OPPOSED _          | PETITION No.           | SPOKESMAN                    |                                |  |
| BOARD OF AP                               | PEALS DECISIO          | ON Poin                | Program A FILE               | CF .                           |  |
|                                           | MOTION BY<br>SECONDED  |                        | CF                           | Skie ro' RA-5                  |  |
| HELD CA                                   | ARRIED                 |                        | Smyrna                       | R-20                           |  |

Granting the variance will allow the R-20 zoning classification to remain on the street in the midst of R-15, R-12, RA-5 and other higher density uses that surround this property.

It is requested that a plat be recorded showing two lots with a note saying the existing house shall be removed before construction of new homes shall begin.