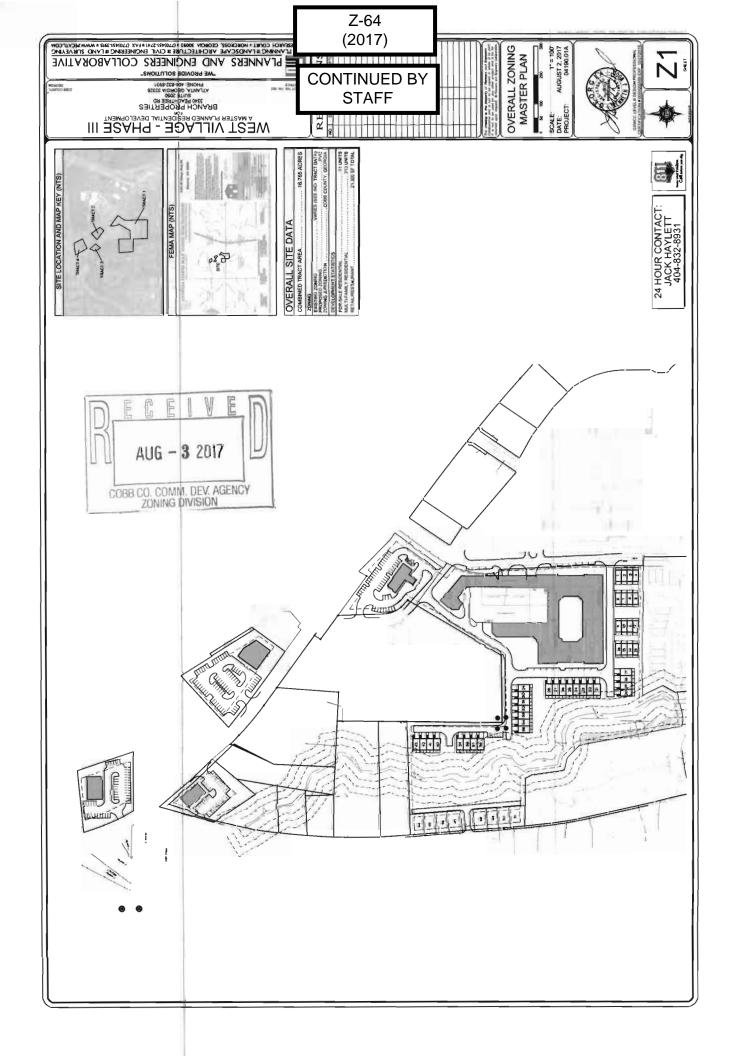

| APPLICANT                                                                                      | S: Branch Acquisition Company, L.                                                   | LC                    | PETITION NO:                             | Z-64                                   |
|------------------------------------------------------------------------------------------------|-------------------------------------------------------------------------------------|-----------------------|------------------------------------------|----------------------------------------|
| PHONE #: (404) 832-8900 EMAIL: jhaylett@branchprop.com                                         |                                                                                     |                       | HEARING DATE (PC):                       | 10-03-17                               |
|                                                                                                | ΓΑΤΙVE: John H. Moore                                                               |                       | HEARING DATE (BOC):                      | 10-17-17                               |
| PHONE #: (770) 429-1499 EMAIL: jmoore@mijs.com                                                 |                                                                                     |                       | PRESENT ZONING: R-15, R-20, PVC,         |                                        |
|                                                                                                | <b>DER:</b> Branch/Highlands Vinings W                                              |                       | GC, NRC                                  |                                        |
|                                                                                                | Associates, LLC                                                                     |                       | PROPOSED ZONING: PVC                     |                                        |
| · ·                                                                                            | OCATION: North side of West Villag                                                  | e Crossing, east      | _                                        |                                        |
|                                                                                                |                                                                                     |                       | PROPOSED USE: Adding                     | property to a                          |
| side of Oakdale                                                                                | Rd, south side of West Village Way, w                                               | vest side of Pine St, | mixed use development (West Village)     |                                        |
| southern corner                                                                                | of Oakdale Rd and West Atlanta Rd, so                                               | outheast corner of    | miniou use us veropinene (ives           | v (mage)                               |
|                                                                                                | d and Young Street, east side of West A<br>t side of West Atlanta Rd, and the north |                       |                                          |                                        |
| ACCESS TO PROPERTY: West Atlanta Road, West Village Way,                                       |                                                                                     |                       | SIZE OF TRACT: 15.30 acres               |                                        |
| Pine Street and Oakdale Road                                                                   |                                                                                     |                       | <b>DISTRICT:</b> 17                      |                                        |
| PHYSICAL CHARACTERISTICS TO SITE: Single-family houses,                                        |                                                                                     |                       | LAND LOT(S): 692,693,                    | , <b>694</b> , <i>748</i> , <u>749</u> |
| undeveloped parcels                                                                            |                                                                                     |                       | PARCEL(S): Parcels on file in Zoning Div |                                        |
|                                                                                                |                                                                                     |                       | TAXES: PAID X DUI                        | E                                      |
| CONTIGUO<br>NORTH:                                                                             | US ZONING/DEVELOPMENT R-20/Single-family houses; GC/R                               | etail;                | COMMISSION DISTRICT                      | :_2                                    |
|                                                                                                | PVC, RM-8, GC/Undeveloped                                                           | *                     | **CONTINUED BY STAFF**                   | :*                                     |
| SOUTH:                                                                                         | R-20/Single-family houses; PVC/                                                     | Manchester            |                                          |                                        |
|                                                                                                | Park at West Village; R-20, PVC,                                                    | •                     |                                          |                                        |
| EAST:                                                                                          | GC/Ace Hardware; PVC/West Village; GC, PVC,                                         |                       |                                          |                                        |
|                                                                                                | RM-8, R-20/Undeveloped                                                              |                       |                                          |                                        |
| WEST: RA-5, R-20/Single-family houses; GC/Professiona                                          |                                                                                     |                       |                                          |                                        |
| PVC/Manchester Park at West Village; RM-8, R-20/Undeveloped                                    |                                                                                     |                       |                                          |                                        |
| <u>OPPOSITIO</u>                                                                               | N: NO. OPPOSEDPETITIO                                                               | N NO:SPOKESM          | [AN                                      |                                        |
|                                                                                                |                                                                                     | TO N                  |                                          |                                        |
| PLANNING COMMISSION RECOMMENDATION  APPROVED MOTION BY  RASS RASS RASS RASS RASS RASS RASS RAS |                                                                                     |                       |                                          |                                        |
|                                                                                                | MOTION BY                                                                           | ad PKWY               | [8] TAT                                  | 100 SEWIS                              |
|                                                                                                |                                                                                     |                       |                                          |                                        |
|                                                                                                | COMMISSIONERS DECISION                                                              | SITE                  | OS OS                                    | RM-12                                  |
|                                                                                                | MOTION BY                                                                           | 679 655               | R-20                                     | 765                                    |
|                                                                                                | SECONDED                                                                            | R-20                  |                                          | _   OSI   //                           |
|                                                                                                | VOTE                                                                                |                       |                                          | 85 081                                 |
| STIPULATIO                                                                                     |                                                                                     | Smyrna<br>Smyrna      | SITE                                     | SAL RIVERS                             |