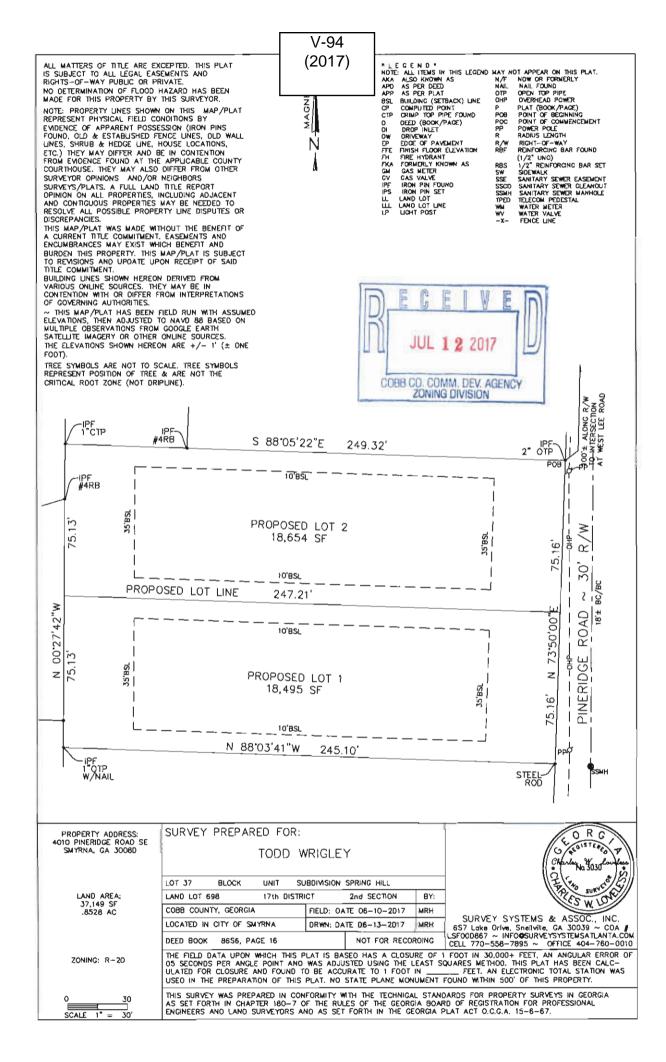

V-94 (2017) Exhibit

Attachment B

A variance is requested to allow a reduction in the R-20 minimum lot size of 20,000 sq. ft. to allow a lot that is 37,149 sq. ft. to be divided into two lots that are 18,495 sq. ft. and 18,654 sq. ft., making them compatible with other R-20 lots on the street, 5 out of 8 of which are under 20,000 sq. ft. The lots would adhere to all other R-20 requirements and no other variances are requested. Homes built on the resulting two lots will have the same separation from other homes and from the street as surrounding homes.

Granting the variance will allow the R-20 zoning classification to remain on the street in the midst of R-15, R-12, RA-5 and other higher density uses that surround this property.

It is requested that a plat be recorded showing two lots with a note saying the existing house shall be removed before construction of new homes shall begin.