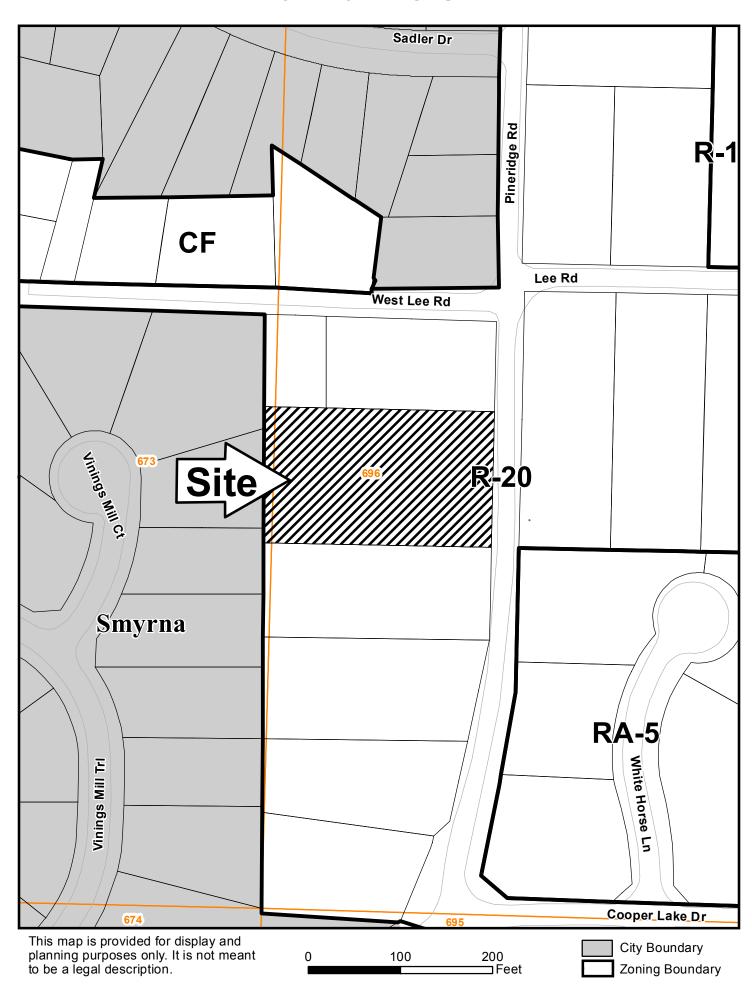

### **ATTACHMENTS**

Variance analysis and minutes.

| APPLICANT:                                | The Wrigley Gro        | oup                    | PETITION No.: V-94           | 1                              |  |
|-------------------------------------------|------------------------|------------------------|------------------------------|--------------------------------|--|
| PHONE:                                    | 678-481-7912           |                        | DATE OF HEARING:             | 9-13-2017                      |  |
| REPRESENTATIVE: Todd Wrigley              |                        | PRESENT ZONING:        | R-20                         |                                |  |
| PHONE:                                    | 678-481                | -7912                  | LAND LOT(S):                 | 696                            |  |
| TITLEHOLDE                                | Elizabeth H. J. Massie | . Massie and Alexander | DISTRICT:                    | 17                             |  |
| PROPERTY LO                               | OCATION: On            | the west side of       | SIZE OF TRACT:               | 0.85 acres                     |  |
| Pineridge Road, north of Cooper Lake Road |                        |                        | COMMISSION DISTRICT: 2       |                                |  |
| (4010 Pineridge l                         | Road).                 |                        | _                            |                                |  |
| TYPE OF VAR                               | ANCE: Waive            | the minimum lot size   | from the required 20,000 squ | are feet to 18,495 square feet |  |
| (proposed lot 1) a                        | and 18,654 square      | feet (proposed lot 2). |                              |                                |  |
| OPPOSITION:                               | No. OPPOSED _          | PETITION No.           | SPOKESMAN                    |                                |  |
| BOARD OF AP                               | PEALS DECISIO          | ON Poin                | Program A FILE               | CF .                           |  |
|                                           | MOTION BY<br>SECONDED  |                        | CF                           | Skie ro' RA-5                  |  |
| HELD CA                                   | ARRIED                 |                        | Smyrna                       | R-20                           |  |