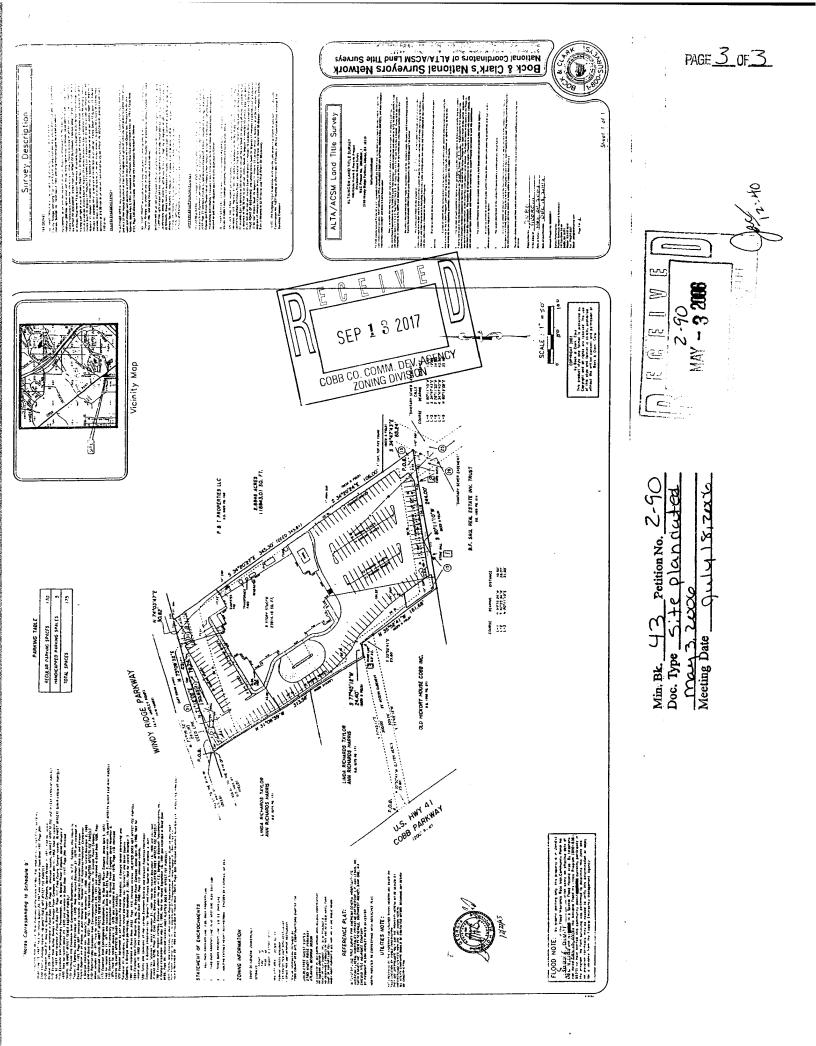

# **PURPOSE**

To consider a site plan amendment for ENCORE BURLESON ATL HOTEL, LLC and ENCORE CORPUS I ATL HOTEL, LLC regarding rezoning application Z-90 of 2006 for property located on the south side of Windy Ridge Parkway, east of Cobb Parkway, in Land Lot 879 of the 17<sup>th</sup> District (2780 Windy Ridge Parkway).

# **BACKGROUND**

The subject property was rezoned to Office Mid Rise (OMR) on July 18, 2006 for an eight-story hotel with 175 surface parking spaces. The applicant would like to amend the approved site plan to construct up to a six-story, 568 space parking garage on the south side of the property. A freestanding or attached parking garage is expressly allowed in the OMR zoning district. The proposed parking garage is lower than the code allows by two-stories, is not in any residential buffers and meets the required five-foot side setbacks on the east and west property lines. The applicant has a permanent easement agreement with the neighbor to the south for use and location of the proposed structure; this is why the five-foot rear setback is being waived. If approved, all other zoning stipulations would remain in effect.