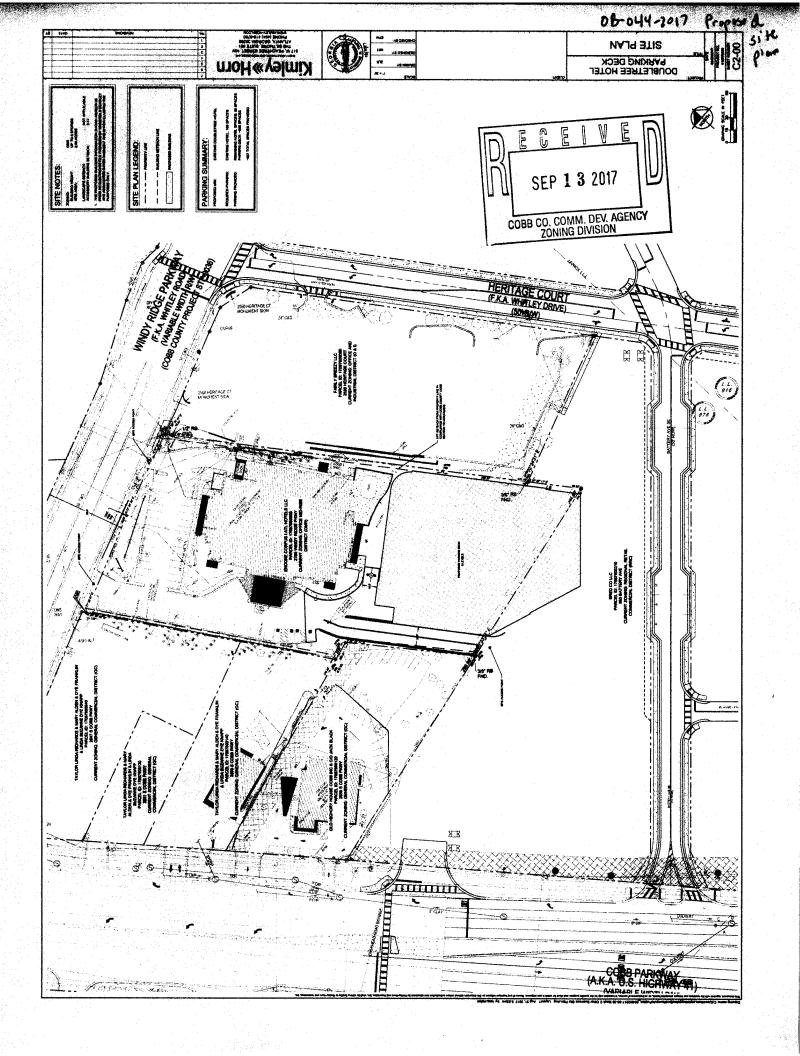

# **PURPOSE**

To consider a site plan amendment for ENCORE BURLESON ATL HOTEL, LLC and ENCORE CORPUS I ATL HOTEL, LLC regarding rezoning application Z-90 of 2006 for property located on the south side of Windy Ridge Parkway, east of Cobb Parkway, in Land Lot 879 of the 17<sup>th</sup> District (2780 Windy Ridge Parkway).

# **BACKGROUND**

The subject property was rezoned to Office Mid Rise (OMR) on July 18, 2006 for an eight-story hotel with 175 surface parking spaces. The applicant would like to amend the approved site plan to construct up to a six-story, 568 space parking garage on the south side of the property. A freestanding or attached parking garage is expressly allowed in the OMR zoning district. The proposed parking garage is lower than the code allows by two-stories, is not in any residential buffers and meets the required five-foot side setbacks on the east and west property lines. The applicant has a permanent easement agreement with the neighbor to the south for use and location of the proposed structure; this is why the five-foot rear setback is being waived. If approved, all other zoning stipulations would remain in effect.