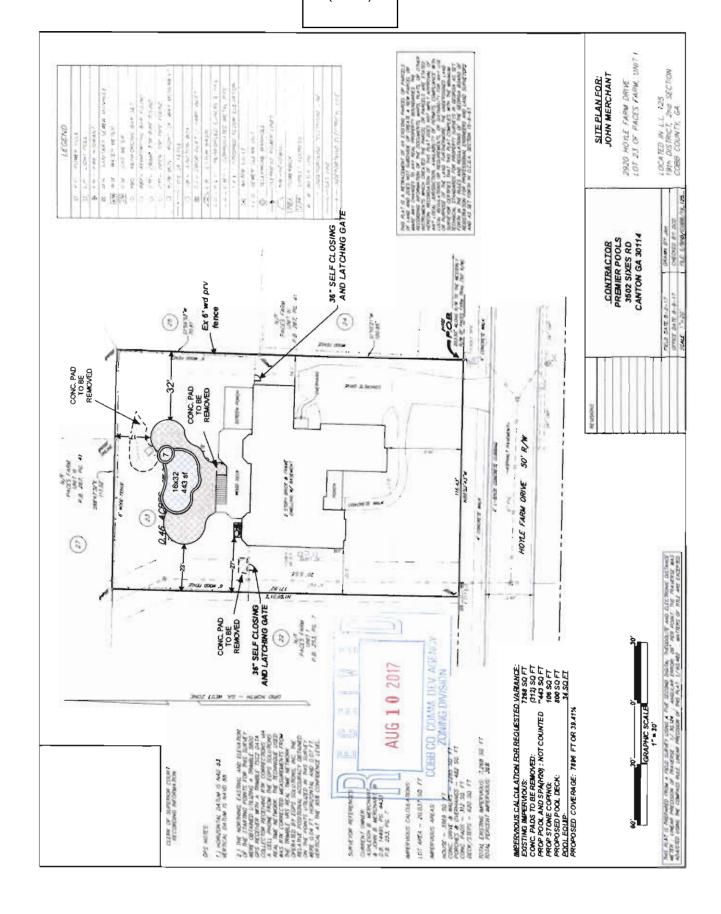

| APPLICANT: Ashleigh Merchant                                | PETITION No.: V-105                                                               |
|-------------------------------------------------------------|-----------------------------------------------------------------------------------|
| <b>PHONE:</b> 404-259-5736                                  | <b>DATE OF HEARING:</b> 10-11-2017                                                |
| REPRESENTATIVE: Ashleigh Merchant                           | PRESENT ZONING: R-20                                                              |
| <b>PHONE:</b> 404-259-5736                                  | LAND LOT(S): 125                                                                  |
| TITLEHOLDER: Ashleigh B. Merchant and John B. Merchant, III | DISTRICT: 19                                                                      |
| <b>PROPERTY LOCATION:</b> On the north side of Hoyle        | SIZE OF TRACT: 0.46 acres                                                         |
| Farm Drive, west of Paces Farm Trail                        | COMMISSION DISTRICT: 1                                                            |
| (2920 Hoyle Farm Road).                                     |                                                                                   |
| TYPE OF VARIANCE: Waive the maximum allowable               | e impervious coverage from 35% to 40%.                                            |
|                                                             |                                                                                   |
| OPPOSITION: No. OPPOSED PETITION No                         | SPOKESMAN                                                                         |
| BOARD OF APPEALS DECISION  APPROVED MOTION BY               | West Sandtown Rd                                                                  |
| REJECTED SECONDED HELD CARRIED                              | SITE R-20                                                                         |
| STIPULATIONS:                                               | Rogist Fam Cr.  E. B. A. Sound Cr.  Try 172 Oxyster Cr.  173 Oxyster Cr.  173 173 |

## **COMMENTS**

**TRAFFIC:** This request will not have an adverse impact on the transportation network.

**DEVELOPMENT & INSPECTIONS:** No comments

SITE PLAN REVIEW: No comments.

**STORMWATER MANAGEMENT:** Approval should be subject to installation of dry-well system to mitigate the impervious overage with a site plan to be approved by Stormwater Management Division. The size of the required dry-well could be reduced by utilizing pervious pavers for the pool deck.

**HISTORIC PRESERVATION:** No comments.

**DESIGN GUIDELINES:** No comments.

**CEMETERY PRESERVATION:** No comments.

WATER: No conflict.

**SEWER:** No conflict. Porposed pool structure is adequte distance from sewer easement.