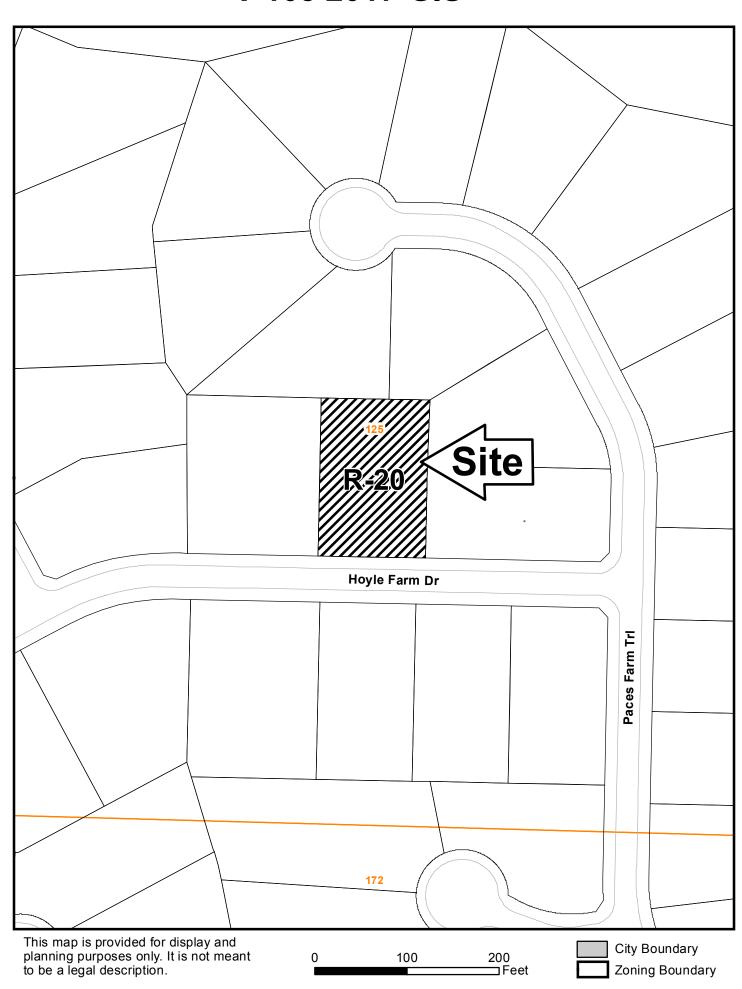

| APPLICANT: Ashleigh Merchant                                | PETITION No.: V-105                                                               |
|-------------------------------------------------------------|-----------------------------------------------------------------------------------|
| <b>PHONE:</b> 404-259-5736                                  | <b>DATE OF HEARING:</b> 10-11-2017                                                |
| REPRESENTATIVE: Ashleigh Merchant                           | PRESENT ZONING: R-20                                                              |
| <b>PHONE:</b> 404-259-5736                                  | LAND LOT(S): 125                                                                  |
| TITLEHOLDER: Ashleigh B. Merchant and John B. Merchant, III | DISTRICT: 19                                                                      |
| <b>PROPERTY LOCATION:</b> On the north side of Hoyle        | SIZE OF TRACT: 0.46 acres                                                         |
| Farm Drive, west of Paces Farm Trail                        | COMMISSION DISTRICT: 1                                                            |
| (2920 Hoyle Farm Road).                                     |                                                                                   |
| TYPE OF VARIANCE: Waive the maximum allowable               | e impervious coverage from 35% to 40%.                                            |
|                                                             |                                                                                   |
| OPPOSITION: No. OPPOSED PETITION No                         | SPOKESMAN                                                                         |
| BOARD OF APPEALS DECISION  APPROVED MOTION BY               | West Sandtown Rd                                                                  |
| REJECTED SECONDED HELD CARRIED                              | SITE R-20                                                                         |
| STIPULATIONS:                                               | Rogist Fam Cr.  E. B. A. Sound Cr.  Try 172 Oxyster Cr.  173 Oxyster Cr.  173 173 |