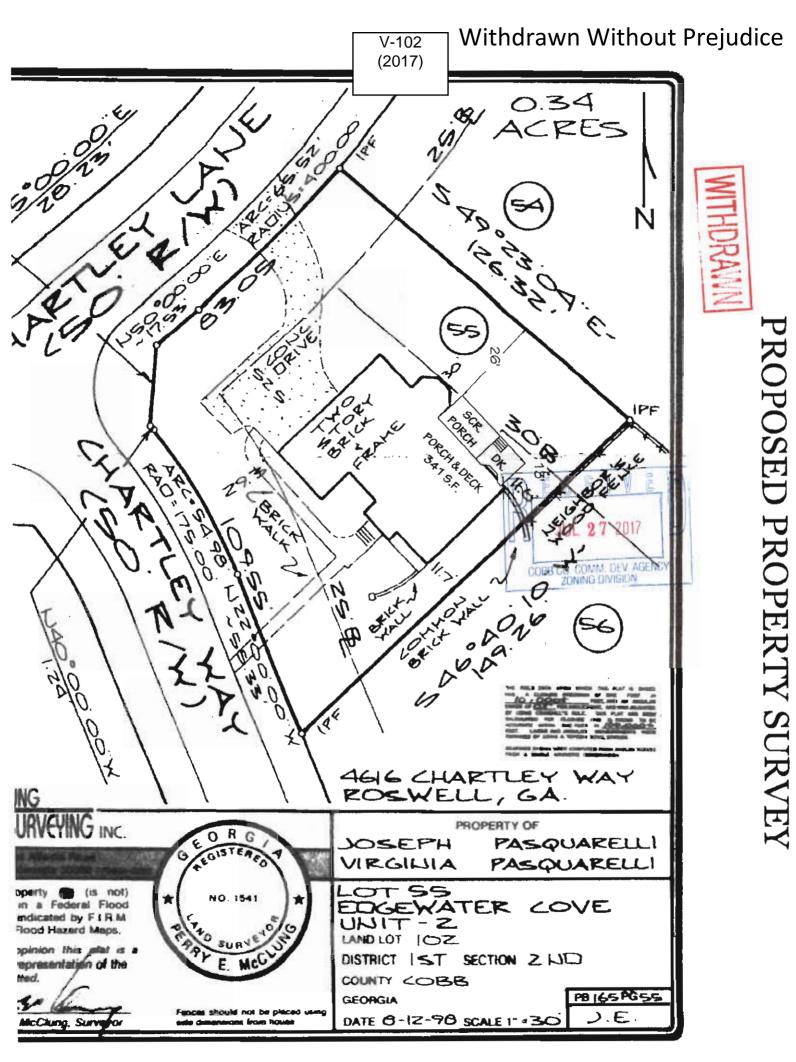

| APPLICANT: Joseph Pasquarelli                                                                 | PETITION No.: V-102                |  |  |  |
|-----------------------------------------------------------------------------------------------|------------------------------------|--|--|--|
| <b>PHONE:</b> 404-610-2761                                                                    | <b>DATE OF HEARING:</b> 10-11-2017 |  |  |  |
| REPRESENTATIVE: Joseph Pawquarelli                                                            | PRESENT ZONING: PRD                |  |  |  |
| <b>PHONE:</b> 404-610-2761                                                                    | LAND LOT(S): 102                   |  |  |  |
| TITLEHOLDER: Joseph Pasquarelli and Virginia Pasquarelli                                      | DISTRICT: 1                        |  |  |  |
| <b>PROPERTY LOCATION:</b> On the southeast corner of                                          | SIZE OF TRACT: 0.34 acres          |  |  |  |
| Chartley Lane and Chartley Way                                                                | COMMISSION DISTRICT: 2             |  |  |  |
| (4616 Chartley Way).                                                                          |                                    |  |  |  |
| TYPE OF VARIANCE: Waive the rear setback from the                                             | e required 30 feet to 26 feet.     |  |  |  |
| Withdrawn Without Prejudice  OPPOSITION: No. OPPOSED PETITION No SPOKESMAN                    |                                    |  |  |  |
| BOARD OF APPEALS DECISION  APPROVED MOTION BY  REJECTED SECONDED  HELD CARRIED  STIPULATIONS: | Shallowford Rd                     |  |  |  |

Attachment 1 to be included with Application for Variance.

The original & proposed plot plan(s) submitted for the building permit (which was granted #2017-005434) showed that the previous existing deck as well as the new structure were outside of the set back. The proposed plot plan also submitted showed the new porch structure to be in the exact same footprint as the original deck.

When the Cobb County inspector was called out to inspect the structure under construction, (July 23, 2017) he informed us that he felt that the right corner of the new structure was within the setback. That was the first time we were made aware of a setback issue.

As of July 23, 2017 the major framing and roof have been completed. With all the remaining work stopped the contractor will not be able to complete the project and we will be left with an unfinished, unusable and potentially unsafe structure.