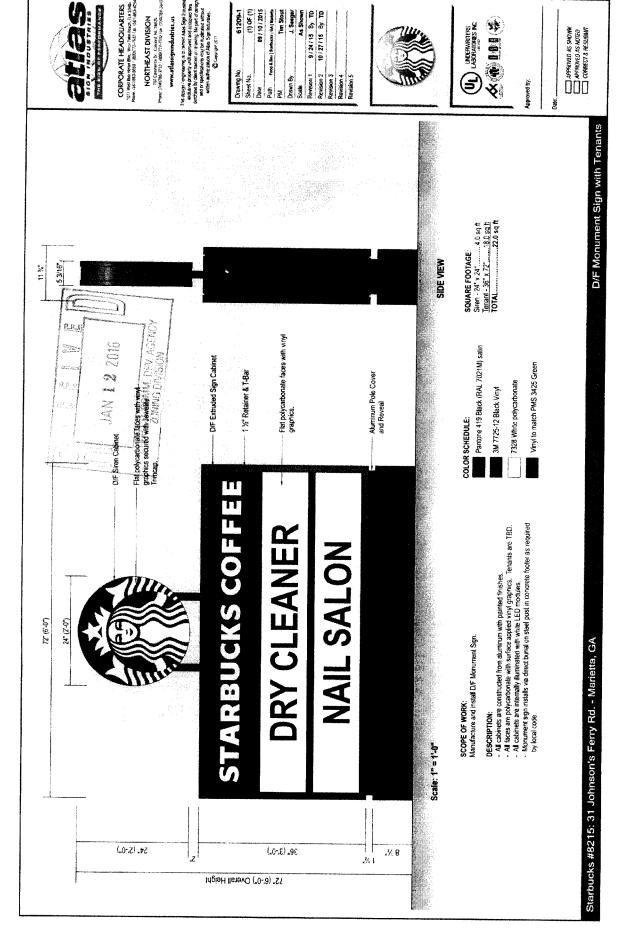

To approve O.B. 2, subject to:

- 1. Proposed sign rendering received by the Zoning Division January 12, 2016 (attached and made a part of these minutes)
- 2. Department of Transportation comments and recommendations
- 3. All previous stipulations and conditions, not otherwise in conflict, to remain in effect

To approve O.B. 3, subject to:

- 1. Proposed sign rendering received by the Zoning Division on January 12, 2016 (attached and made a part of these minutes)
- 2. Proposed sign to be in the same general location as the current sign
- 3. Department of Transportation comments and recommendations
- 4. All previous stipulations and conditions, not otherwise in conflict, to

Proposed Sign

Min. Bl. 72 Patition No. Doc. Type Respect Sign

(D-Z).92 72' (6'-0') Overall Helgi's

#### **BACKGROUND**

The subject property is zoned Future Commercial (CF) and R-80 and was developed as part of a commercial development pursuant to a court order issued May 7, 1981 by the Superior Court of Cobb County based on a previous court order from October 12, 1973. The court order allowed the development of Paper Mill Village and outlots pursuant to a conceptual site plan, architectural renderings and covenants entered into by the developer, area residents and Cobb County. On September 19, 1995 the Board of Commissioners granted consent to allow redevelopment of this property into a Starbucks Coffee and a bagel/bakery/deli store only. The Starbucks is still there, however the bagel shop is gone. On September 18, 2012 the Board of Commissioners granted consent to divide the leasable space in the building into three spaces that would contain Starbucks, a nail salon and a dry cleaner. This amendment concerns a proposed ground based monument sign for the Starbucks, nail salon & dry cleaners. The exterior of the building, site plan, and landscaping would remain in its current state. The applicant has been in discussions with some of the neighbors mentioned in the covenants. If approved all other stipulations and conditions would remain in effect.

#### **STAFF COMMENTS**

**Cobb DOT:** Recommend the sign be installed where it will not impede the line of sight for the driveways or roadways.