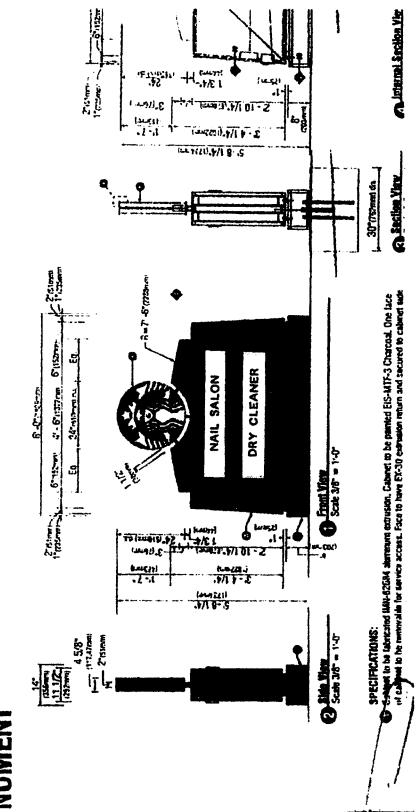

Proposed Sign

Min. Bl. 72 Patition No. Doc. Type Respect Sign

(D-Z).92 72' (6'-0') Overall Helgi's

#### **BACKGROUND**

The subject property is zoned Future Commercial (CF) and R-80 and was developed as part of a commercial development pursuant to a court order issued May 7, 1981 by the Superior Court of Cobb County based on a previous court order from October 12, 1973. The court order allowed the development of Paper Mill Village and outlots pursuant to a conceptual site plan, architectural renderings and covenants entered into by the developer, area residents and Cobb County. On September 19, 1995 the Board of Commissioners granted consent to allow redevelopment of this property into a Starbucks Coffee and a bagel/bakery/deli store only. The Starbucks is still there, however the bagel shop is gone. On September 18, 2012 the Board of Commissioners granted consent to divide the leasable space in the building into three spaces that would contain Starbucks, a nail salon and a dry cleaner. This amendment concerns a proposed ground based monument sign for the Starbucks, nail salon & dry cleaners. The exterior of the building, site plan, and landscaping would remain in its current state. The applicant has been in discussions with some of the neighbors mentioned in the covenants. If approved all other stipulations and conditions would remain in effect.