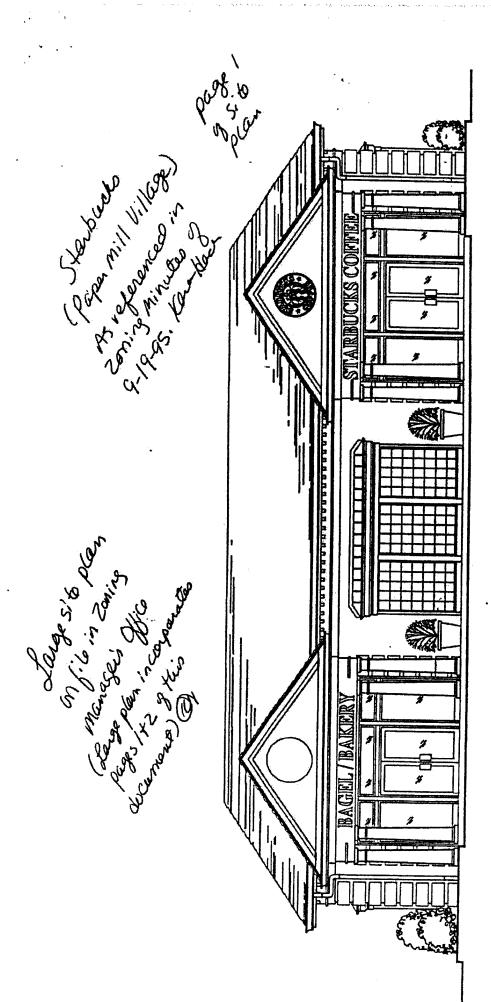

#### **BACKGROUND**

The subject property is zoned Future Commercial (CF) and R-80 and was developed as part of a commercial development pursuant to a court order issued May 7, 1981 by the Superior Court of Cobb County based on a previous court order from October 12, 1973. The court order allowed the development of Paper Mill Village and outlot's pursuant to a conceptual site plan, architectural renderings and covenants entered into by the developer, area residents and Cobb County. On September 19, 1995 the Board of Commissioners granted consent to allow redevelopment of this property into a Starbucks Coffee and a bagel/bakery/deli store only. The Starbucks is still there, however the bagel shop is gone. On September 18, 2012 the Board of Commissioners granted consent to divide the leasable space in the building into three spaces that would contain Starbucks, a nail salon and a dry cleaner. This amendment concerns adding a proposed drive-thru for the Starbucks along the Paper Mill Road side of the building. Required parking for all three uses is 25 parking spaces; when complete with the remodel, there would be 30 Parking spaces. Also, as part of the remodel, the dumpster enclosure would move closer to the building. It should be noted that Starbucks agreed with the neighbors in 1995 to not have a drive-thru window (see attached OB-1 from September 1995). The applicant has been in discussions with some of the neighbors mentioned in the covenants. If approved all other stipulations and conditions would remain in effect.

#### **BACKGROUND**

The subject property is zoned Future Commercial (CF) and R-80 and was developed as part of a commercial development pursuant to a court order issued May 7, 1981 by the Superior Court of Cobb County based on a previous court order from October 12, 1973. The court order allowed the development of Paper Mill Village and outlots pursuant to a conceptual site plan, architectural renderings and covenants entered into by the developer, area residents and Cobb County. On September 19, 1995 the Board of Commissioners granted consent to allow redevelopment of this property into a Starbucks Coffee and a bagel/bakery/deli store only. The Starbucks is still there, however the bagel shop is gone. On September 18, 2012 the Board of Commissioners granted consent to divide the leasable space in the building into three spaces that would contain Starbucks, a nail salon and a dry cleaner. This amendment concerns a proposed ground based monument sign for the Starbucks, nail salon & dry cleaners. The exterior of the building, site plan, and landscaping would remain in its current state. The applicant has been in discussions with some of the neighbors mentioned in the covenants. If approved all other stipulations and conditions would remain in effect.