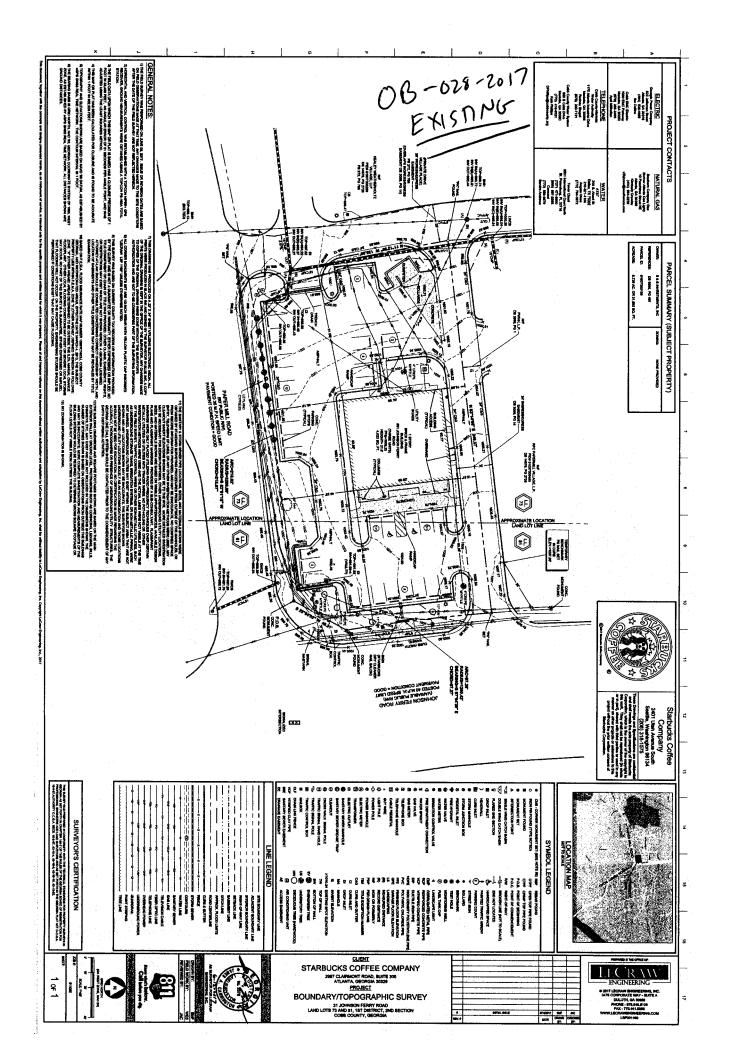

#### **BACKGROUND**

The subject property is zoned Future Commercial (CF) and R-80 and was developed as part of a commercial development pursuant to a court order issued May 7, 1981 by the Superior Court of Cobb County based on a previous court order from October 12, 1973. The court order allowed the development of Paper Mill Village and outlot's pursuant to a conceptual site plan, architectural renderings and covenants entered into by the developer, area residents and Cobb County. On September 19, 1995 the Board of Commissioners granted consent to allow redevelopment of this property into a Starbucks Coffee and a bagel/bakery/deli store only. The Starbucks is still there, however the bagel shop is gone. On September 18, 2012 the Board of Commissioners granted consent to divide the leasable space in the building into three spaces that would contain Starbucks, a nail salon and a dry cleaner. This amendment concerns adding a proposed drive-thru for the Starbucks along the Paper Mill Road side of the building. Required parking for all three uses is 25 parking spaces; when complete with the remodel, there would be 30 Parking spaces. Also, as part of the remodel, the dumpster enclosure would move closer to the building. It should be noted that Starbucks agreed with the neighbors in 1995 to not have a drive-thru window (see attached OB-1 from September 1995). The applicant has been in discussions with some of the neighbors mentioned in the covenants. If approved all other stipulations and conditions would remain in effect.

### Application for "Other Business"

08-028-2017

Cobb County, Georgia

| (Cobb County Zoning Division – 770-528-2035) BOC He                              | aring Date Requested:July 18, 2017             |
|----------------------------------------------------------------------------------|------------------------------------------------|
| Applicant: S & B Investments, Inc.                                               | Phone #:(404) 351-2732                         |
| (applicant's name printed) Address: 2698 Woodland Brook Lane, Smyrna, GA 3008    | 0 E-Mail: bharti@bellsouth.net                 |
| SAMS, LARKIN, HUFF & BALLI, LLP by Garvis L. Sams, Jr. Address: 376 Powder       |                                                |
| (representative's name, printed)                                                 |                                                |
| Phone #:Phone #:                                                                 | E-Mail: gsams@slhb-law.com                     |
| pury Public Sublic                                                               | Phone #:  E-Mail:                              |
| Notary Public My comm                                                            | nission expires:                               |
| Notary Public                                                                    |                                                |
| Commission District: 2 (Ott) Zoning                                              | Case: OB Application No. 28 of May 20, 201     |
| Size of property in acres: 0.73 Original l                                       | Date of Hearing: 09/19/1995 (Starbucks - OB #1 |
| Location: Northwest intersection of Johnson Ferry Road and Pap                   | er Mill Road (31 Johnson Ferry Road)           |
| (street address, if applicable; nearest intersection, etc.  Land Lot(s): 73 & 81 | District(s): 1st                               |
| State <u>specifically</u> the need or reason(s) for Other Bus                    | for the Starbucks.                             |
|                                                                                  |                                                |
|                                                                                  |                                                |
|                                                                                  |                                                |