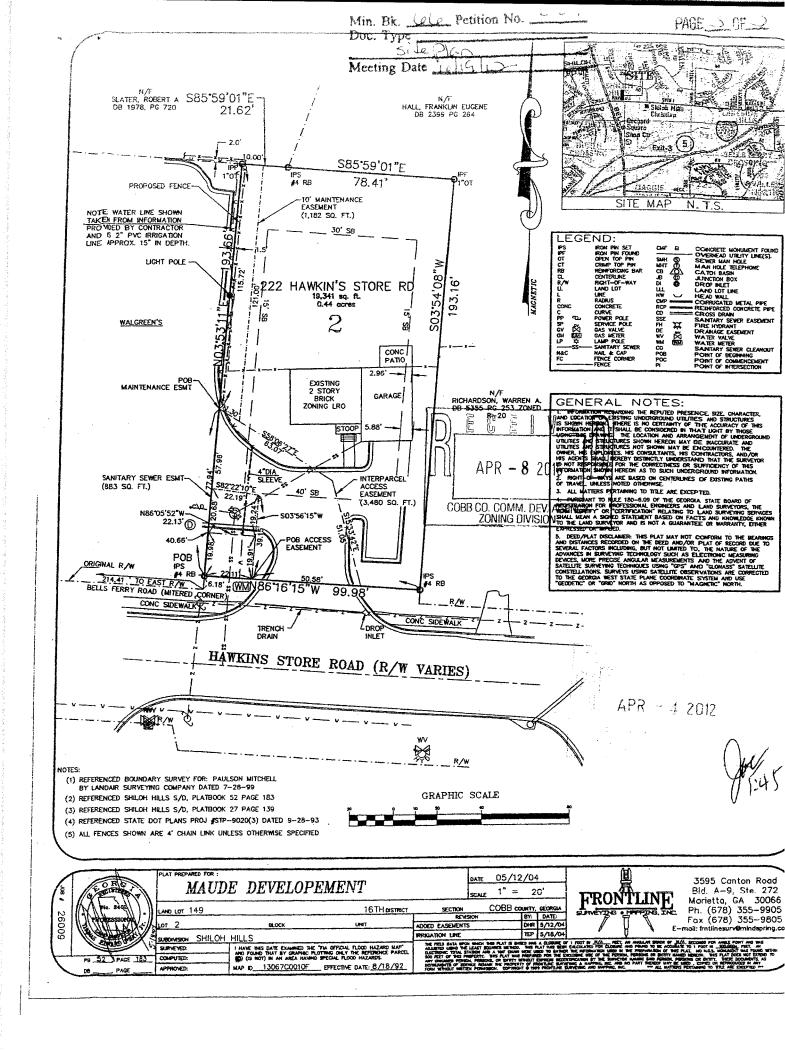

#### **PURPOSE**

To consider a stipulation amendment for Bobby L. Terrell regarding rezoning application Z-24 (Monica T. Madden) of 2012 for property located on the north side of Hawkins Store Road, east of Bells Ferry Road in Land Lot 149 of the 16th District (222 Hawkins Store Road).

### **BACKGROUND**

The subject property was rezoned to NRC in 2012 for a hair salon with a zoning condition that limited the use of the property for a hair salon only. Any change in use must come back to the Board of Commissioners as an Other Business item. In 2016, the use was changed to a group home with six residents which did not last long. The applicant would like to use the property for retail sales and/or a bakery, which are permitted in the NRC zoning district. The applicant is agreeable to not allowing the following uses: pawn, title pawn or check cashing establishments, Convenience food stores with self-service fuel sales, automotive repair or car sales, parking for vehicles as a primary use, laundromats, massage parlors or tattoo parlors. The applicant will renovate the inside and outside of the house in order to make the property look better. If approved, all other zoning stipulations would remain in effect.

MONICA T. MADDEN (Joan Pletch Clayton, owner) requesting Rezont in the LRO to NRC for the purpose of a Hair Salon in Land Lot 149 of the 16<sup>th</sup> District. Located on the north side of Hawkins Store Road, east of Bells Ferry Road (222 Hawkins Store Road).