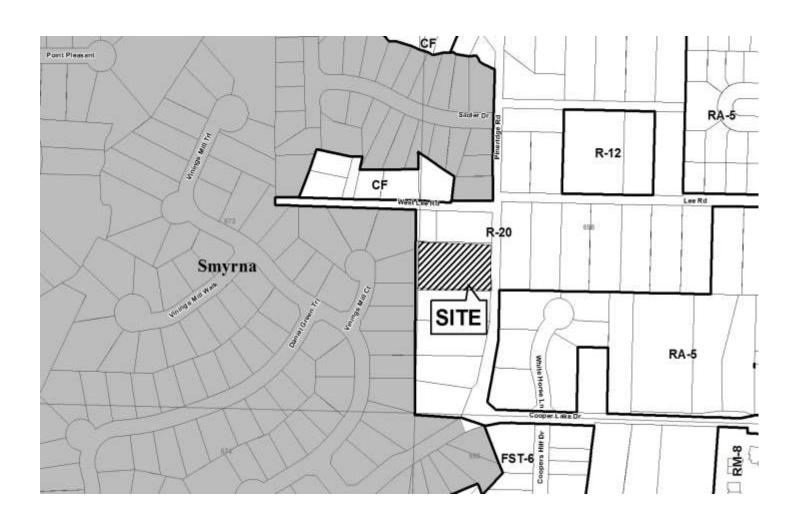

|                                                               |                                    |                    |

V-94 The Wrigley Group **APPLICANT: PETITION No.:** 678-481-7912 9-13-2017 **DATE OF HEARING: PHONE:** REPRESENTATIVE: Todd Wrigley PRESENT ZONING: R-20 678-481-7912 696 **PHONE:** LAND LOT(S): Elizabeth H. Massie and Alexander 17 TITLEHOLDER: **DISTRICT:** J. Massie **PROPERTY LOCATION:** On the west side of 0.85 acres **SIZE OF TRACT:** Pineridge Road, north of Cooper Lake Road **COMMISSION DISTRICT:** (4010 Pineridge Road).

TYPE OF VARIANCE: Waive the minimum lot size from the required 20,000 square feet to 18,495 square feet (proposed lot 1) and 18,654 square feet (proposed lot 2).



V-94 (2017) Exhibit

### Attachment A

July 7, 2017

To: Cobb County Board of Zoning Appeals

Cobb County Zoning Division

1150 Powder Springs Street, Suite 400

Marietta, GA 30064

From: Todd Wrigley

The Wrigley Group, Inc.

Dear Cobb County Board of Zoning Appeals:



The applicant states that strictly applying the terms of the zoning ordinance for R-20 lots as to lot area for this property without the requested variance would create an unnecessary hardship and that this application satisfies all criteria for a variance as set forth in Cobb County Zoning Code, Section 134-94(3)(a) as follows:

1. There are extraordinary and exceptional conditions pertaining to the particular property in question because of its size, shape, or topography

The property is larger than any lot in its neig