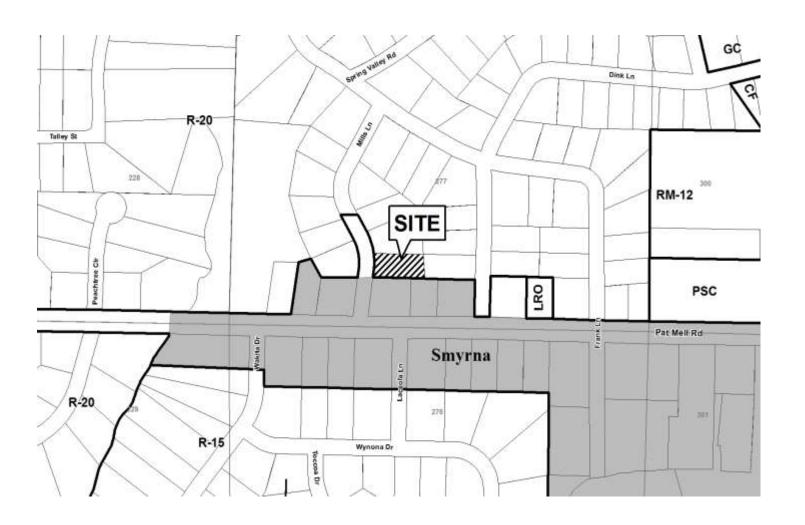

lls Lane             | e).         |                           | •                  |            |  |

TYPE OF VARIANCE: 1) Allow an accessory structure (metal carport) to the front of the principal building; 2) waive the setbacks for an accessory structure under 650 square feet (metal carport) from the required 35 feet from the front to 17 feet and from the required 10 feet from the side to zero feet adjacent to the southern property line; 3) waive the setbacks for an accessory structure under 650 square feet (wood shed) from the required 35 feet from the rear to seven (7) feet and from the required 10 feet from the side to four (4) feet adjacent to the southern property line; and 4) waive the side setback from the required 10 feet to six (6) feet adjacent to the southern property line.



| <b>Application for Variance</b>                                                                                                                                                                                                                                                                                                         |
|-----------------------------------------------------------------------------------------------------------------------------------------------------------------------------------------------------------------------------------------------------------------------------------------------------------------------------------------|
| JUN 2 2 2017 Cobb County