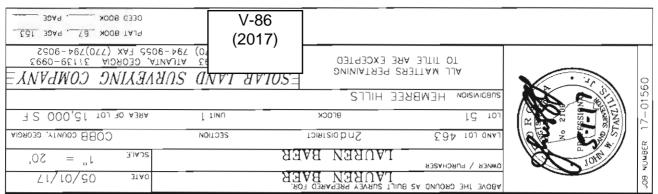

### PRELIMINARY VARIANCE ANALYSIS

**HEARING DATE: September 13, 2017** 

**DUE DATE:** August 14, 2017

Distributed: July 24, 2017

| <b>APPLICANT:</b>                   | Lauren Cannatella                  | PETITION No.: V-86 | Ó          |  |
|-------------------------------------|------------------------------------|--------------------|------------|--|
| PHONE:                              | 404-451-6768                       | DATE OF HEARING:   | 9-13-2017  |  |
| REPRESENTA                          | TIVE: Lauren Cannatella            | PRESENT ZONING:    | R-15       |  |
| PHONE:                              | 404-451-6768                       | LAND LOT(S):       | 463        |  |
| TITLEHOLDE                          | R: Lauren Cannatella               | DISTRICT:          | 16         |  |
| PROPERTY LO                         | Ocation: On the west side of North | SIZE OF TRACT:     | 0.34 acres |  |
| Hembree Road, north of Hembree Lane |                                    | COMMISSION DISTRI  | CT: 3      |  |
| (3177 North Hen                     | nbree Road).                       |                    |            |  |