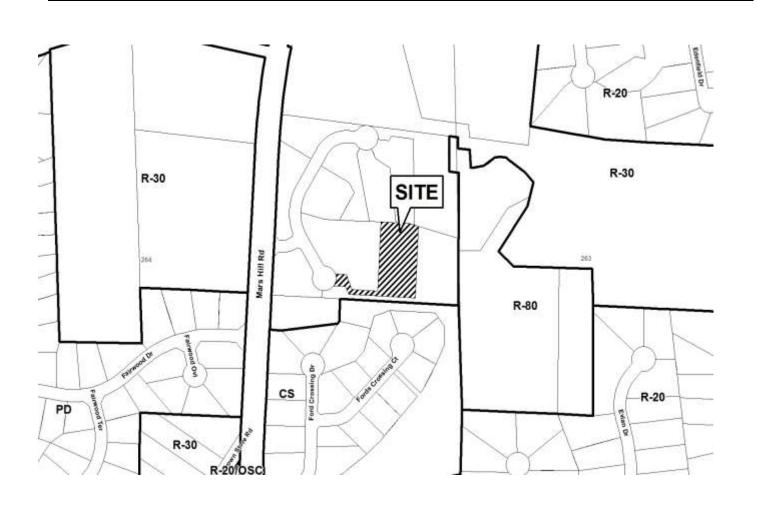

| <b>APPLICANT:</b>                   | Stanley | Hill                     | PETITION No.: V-87 | 7          |
|-------------------------------------|---------|--------------------------|--------------------|------------|
| PHONE:                              | 904-41  | 9-1001                   | DATE OF HEARING:   | 9-13-2017  |
| REPRESENTA                          | TIVE:   | Christie Hill            | PRESENT ZONING:    | LRO        |
| PHONE:                              |         | 404-510-5416             | LAND LOT(S):       | 225        |
| TITLEHOLDE                          | R: Wi   | lson & Adama LLC         | DISTRICT:          | 20         |
| PROPERTY LO                         | CATIO   | On the west side of Mars | SIZE OF TRACT:     | 1.14 acres |
| Hill Road, south of Stilesboro Road |         | COMMISSION DISTRI        | ICT: 1             |            |
| (1685 Mars Hill                     | Road).  |                          |                    |            |