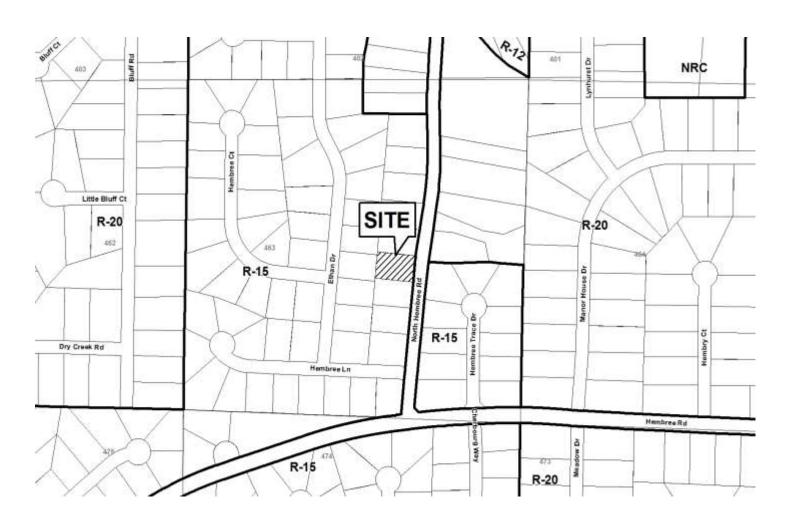

### PRELIMINARY VARIANCE ANALYSIS

**HEARING DATE: September 13, 2017** 

**DUE DATE:** August 14, 2017

Distributed: July 24, 2017

| <b>APPLICANT:</b>                   | Lauren Cannatella                  | PETITION No.: V-86 | Ó          |  |
|-------------------------------------|------------------------------------|--------------------|------------|--|
| PHONE:                              | 404-451-6768                       | DATE OF HEARING:   | 9-13-2017  |  |
| REPRESENTA                          | TIVE: Lauren Cannatella            | PRESENT ZONING:    | R-15       |  |
| PHONE:                              | 404-451-6768                       | LAND LOT(S):       | 463        |  |
| TITLEHOLDE                          | R: Lauren Cannatella               | DISTRICT:          | 16         |  |
| PROPERTY LO                         | Ocation: On the west side of North | SIZE OF TRACT:     | 0.34 acres |  |
| Hembree Road, north of Hembree Lane |                                    | COMMISSION DISTRI  | CT: 3      |  |
| (3177 North Hen                     | nbree Road).                       |                    |            |  |