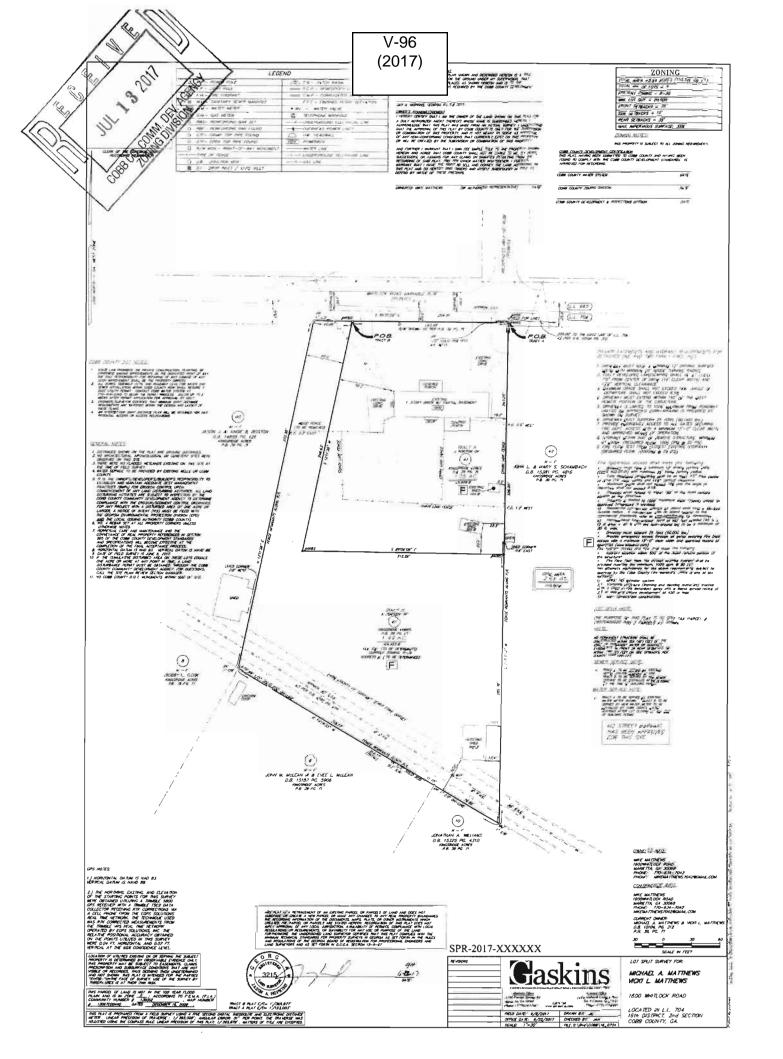

### PRELIMINARY VARIANCE ANALYSIS

**HEARING DATE: September 13, 2017** 

**DUE DATE:** August 14, 2017

Distributed: July 24, 2017

| <b>APPLICANT:</b>                   | Lauren Cannatella                  | PETITION No.: V-86 | Ó          |  |
|-------------------------------------|------------------------------------|--------------------|------------|--|
| PHONE:                              | 404-451-6768                       | DATE OF HEARING:   | 9-13-2017  |  |
| REPRESENTA                          | TIVE: Lauren Cannatella            | PRESENT ZONING:    | R-15       |  |
| PHONE:                              | 404-451-6768                       | LAND LOT(S):       | 463        |  |
| TITLEHOLDE                          | R: Lauren Cannatella               | DISTRICT:          | 16         |  |
| PROPERTY LO                         | Ocation: On the west side of North | SIZE OF TRACT:     | 0.34 acres |  |
| Hembree Road, north of Hembree Lane |                                    | COMMISSION DISTRI  | CT: 3      |  |
| (3177 North Hen                     | nbree Road).                       |                    |            |  |

TYPE OF VARIANCE: 1) Waive the setbacks for an accessory structure under 650 square feet (approximately 323 square foot one story frame workshop) from the required 10 feet adjacent to the northern property line to 0.8 feet and from the required 30 feet from the rear to 4.9 feet; and 2) waive the setbacks for an accessory structure under 650 square feet (play fort) from the required 10 feet adjacent to the southern property line to three (3) feet and from the required 30 feet from the rear to one (1) foot.