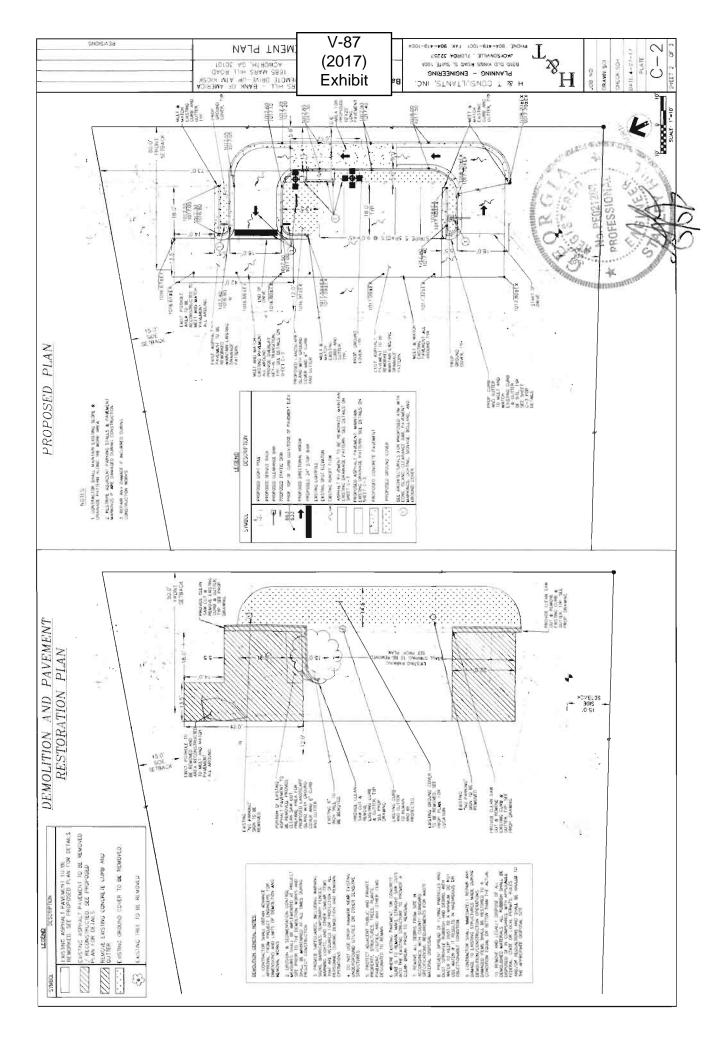

| <b>APPLICANT:</b>                   | Stanley | Hill                     | PETITION No.: V-87 | 7          |
|-------------------------------------|---------|--------------------------|--------------------|------------|
| PHONE:                              | 904-41  | 9-1001                   | DATE OF HEARING:   | 9-13-2017  |
| REPRESENTA                          | TIVE:   | Christie Hill            | PRESENT ZONING:    | LRO        |
| PHONE:                              |         | 404-510-5416             | LAND LOT(S):       | 225        |
| TITLEHOLDE                          | R: Wi   | lson & Adama LLC         | DISTRICT:          | 20         |
| PROPERTY LO                         | CATIO   | On the west side of Mars | SIZE OF TRACT:     | 1.14 acres |
| Hill Road, south of Stilesboro Road |         | COMMISSION DISTRI        | ICT: 1             |            |
| (1685 Mars Hill                     | Road).  |                          |                    |            |