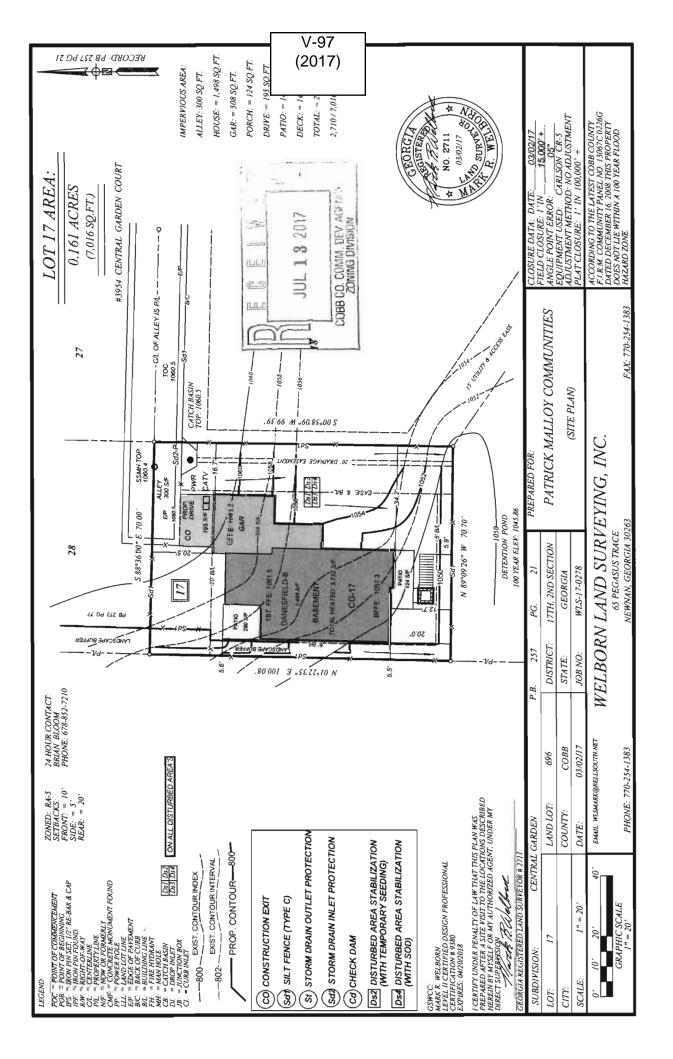

ine that applying the terms of the Zoning Ordinance without the variance would create an unnecessary hardship. Please state what hardship would be created by following the normal terms of the ordinance:  Complying with the existing ordinances will hinder constructive use of the property and detract from the appearance of the neighborhood. |
| List type of variance requested: Request forty feet of road frontage for "flag lot". Request existing 895 ft 2 shed/barn be allowed to remain on Tract B although it encreaches on Sewer easement. Note that smaller sheds shown on Tract A plat are "portable buildings."  Revised: 03-23-2016                                                                                                                                                                     |





**APPLICANT: NVH Home LLC** V-97 **PETITION No.:** 770-319-5258 9-13-2017 **PHONE: DATE OF HEARING: REPRESENTATIVE:** John Gaskin PRESENT ZONING: RA-5 770-319-5258 696 PHONE: **LAND LOT(S): NVH Homes LLC** 17 TITLEHOLDER: **DISTRICT:** On the northwest side of 0.3 acres **PROPERTY LOCATION: SIZE OF TRACT:** Central Garden Court, south of Westwood Road **COMMISSION DISTRICT:** 

(3948 Central Garden Court, 3954 Central garden Court).

TYPE OF VARIANCE: Waive the maximum building height for lots 17 and 18 from the required 35 feet to 38

feet 5.25 inches.



# **Application for Variance Cobb-County**

|            | COPP COLLETY  (hyper print clearly):  Application No.