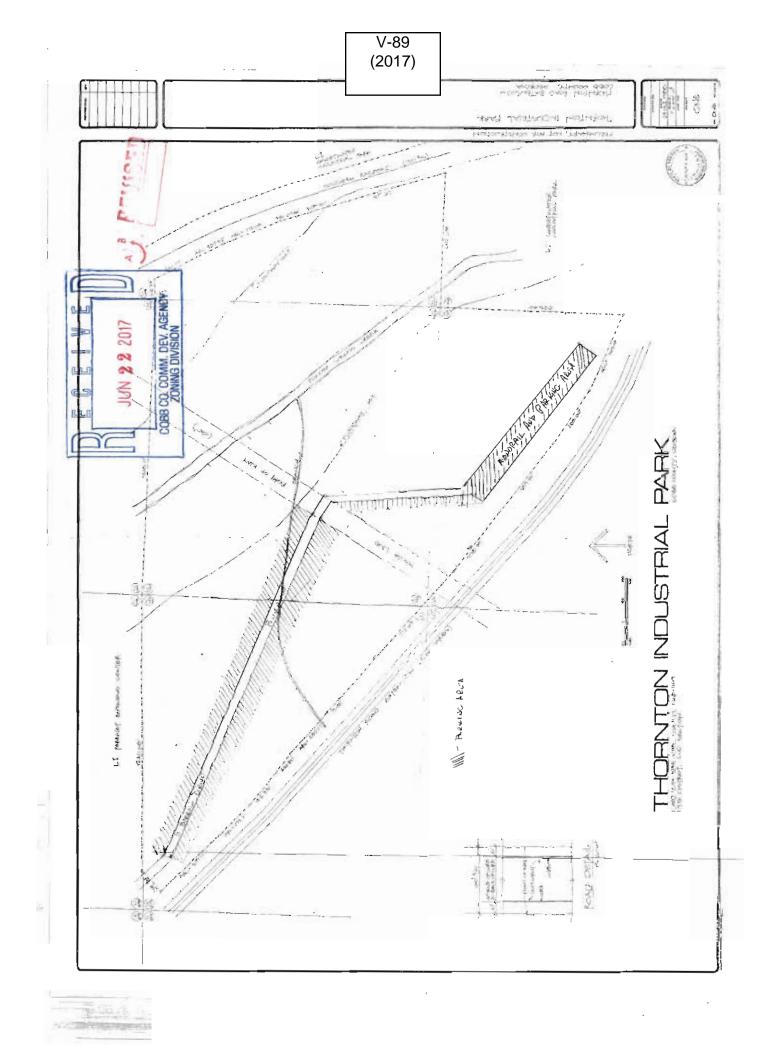

ved. Size of Property \_\_\_\_\_ Shape of Property \_\_\_\_ Topography of Property \_\_\_\_ Other \_\_X Does the property or this request need a second electrical meter? YES\_\_\_\_\_\_\_NO\_\_X\_\_\_\_. The Cobb County Zoning Ordinance Section 134-94 states that the Cobb County Board of Zoning Appeals must determine that applying the terms of the Zoning Ordinance without the variance would create an unnecessary hardship. Please state what hardship would be created by following the normal terms of the ordinance: House only has a carport and cannot be used for secure storage space. Garage will be used for secure and clean storage of car, motorcycle, kayaks, lawn mowers and woodworking tools List type of variance requested: Build remodeled garage closer to lot line than current code allows



Jimmy Freeman **APPLICANT: PETITION No.:** V-89 770-833-5510 9-13-2017 **DATE OF HEARING: PHONE: REPRESENTATIVE:** Nisbet Kendrick, Esq. PRESENT ZONING: LI 1125, 1126, 1127, 1169 770-424-0471 PHONE: **LAND LOT(S):** James Freeman Investments LLLP 19 TITLEHOLDER: **DISTRICT:** On the northeast side of 71.76 acres **PROPERTY LOCATION: SIZE OF TRACT:** C H James Parkway, and at the terminus of Burrow Trail **COMMISSION DISTRICT:** (0 Burrow Trail).

**TYPE OF VARIANCE:** To allow parking of vehicles on a gravel surface (non hardened and treated).





Application for Variance
Cobb County

(type or print clearly)

Application No. 1/-89Hearing Date: 9-(3-1)

| COBB CO. COMM. DEV. AGENCY ZONING DIVISION                                           |