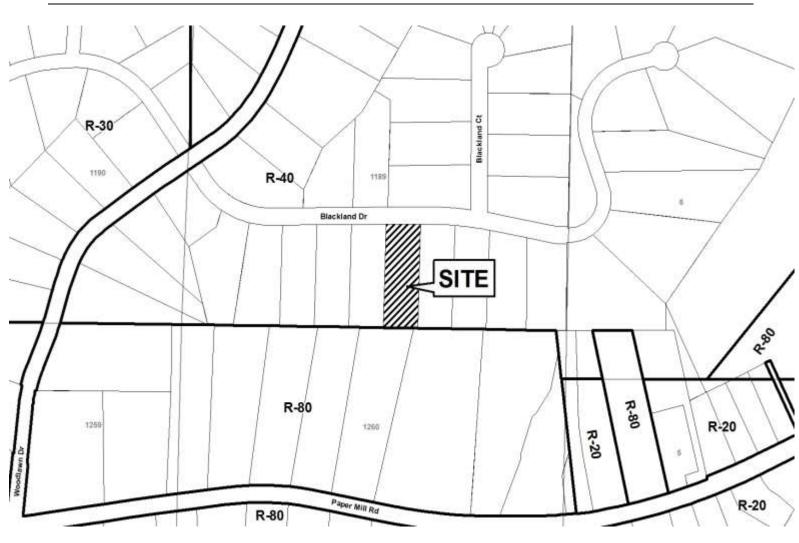

### PRELIMINARY VARIANCE ANALYSIS

**HEARING DATE: September 13, 2017** 

**DUE DATE:** August 14, 2017

Distributed: July 24, 2017

| <b>APPLICANT:</b>                   | Lauren Cannatella                  | PETITION No.: V-86 | Ó          |  |
|-------------------------------------|------------------------------------|--------------------|------------|--|
| PHONE:                              | 404-451-6768                       | DATE OF HEARING:   | 9-13-2017  |  |
| REPRESENTA                          | TIVE: Lauren Cannatella            | PRESENT ZONING:    | R-15       |  |
| PHONE:                              | 404-451-6768                       | LAND LOT(S):       | 463        |  |
| TITLEHOLDE                          | R: Lauren Cannatella               | DISTRICT:          | 16         |  |
| PROPERTY LO                         | Ocation: On the west side of North | SIZE OF TRACT:     | 0.34 acres |  |
| Hembree Road, north of Hembree Lane |                                    | COMMISSION DISTRI  | CT: 3      |  |
| (3177 North Hen                     | nbree Road).                       |                    |            |  |

TYPE OF VARIANCE: 1) Waive the setbacks for an accessory structure under 650 square feet (approximately 323 square foot one story frame workshop) from the required 10 feet adjacent to the northern property line to 0.8 feet and from the required 30 feet from the rear to 4.9 feet; and 2) waive the setbacks for an accessory structure under 650 square feet (play fort) from the required 10 feet adjacent to the southern property line to three (3) feet and from the required 30 feet from the rear to one (1) foot.