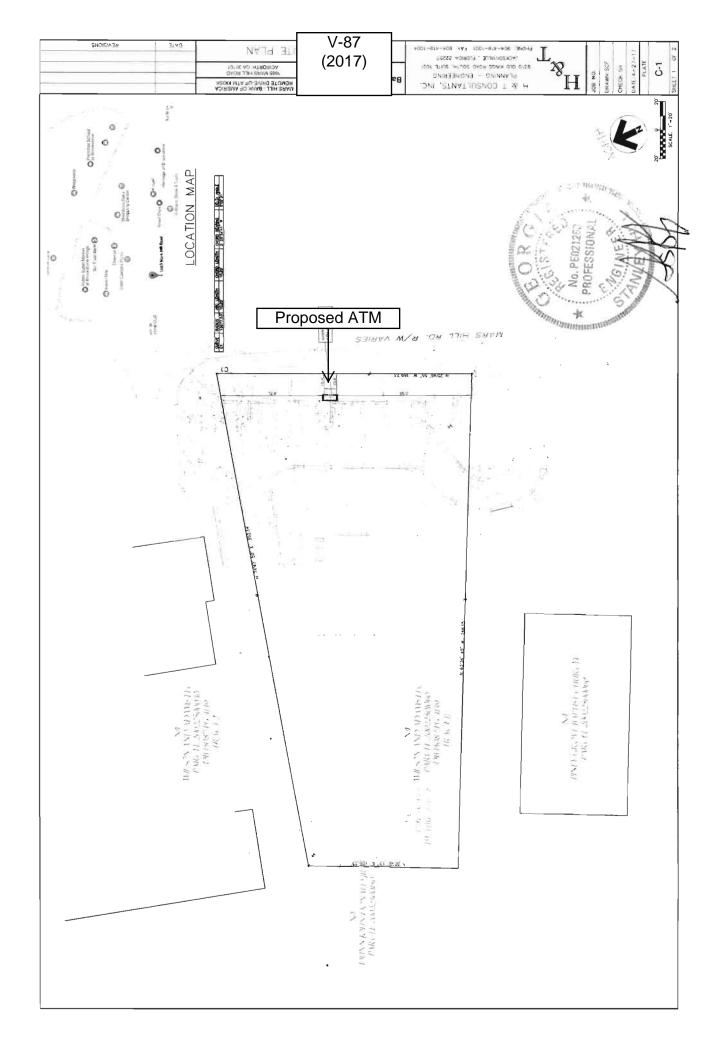

| <b>APPLICANT:</b>                   | Stanley | Hill                     | PETITION No.: V-87 | 7          |
|-------------------------------------|---------|--------------------------|--------------------|------------|
| PHONE:                              | 904-41  | 9-1001                   | DATE OF HEARING:   | 9-13-2017  |
| REPRESENTA                          | TIVE:   | Christie Hill            | PRESENT ZONING:    | LRO        |
| PHONE:                              |         | 404-510-5416             | LAND LOT(S):       | 225        |
| TITLEHOLDE                          | R: Wi   | lson & Adama LLC         | DISTRICT:          | 20         |
| PROPERTY LO                         | CATIO   | On the west side of Mars | SIZE OF TRACT:     | 1.14 acres |
| Hill Road, south of Stilesboro Road |         | COMMISSION DISTRI        | ICT: 1             |            |
| (1685 Mars Hill                     | Road).  |                          |                    |            |