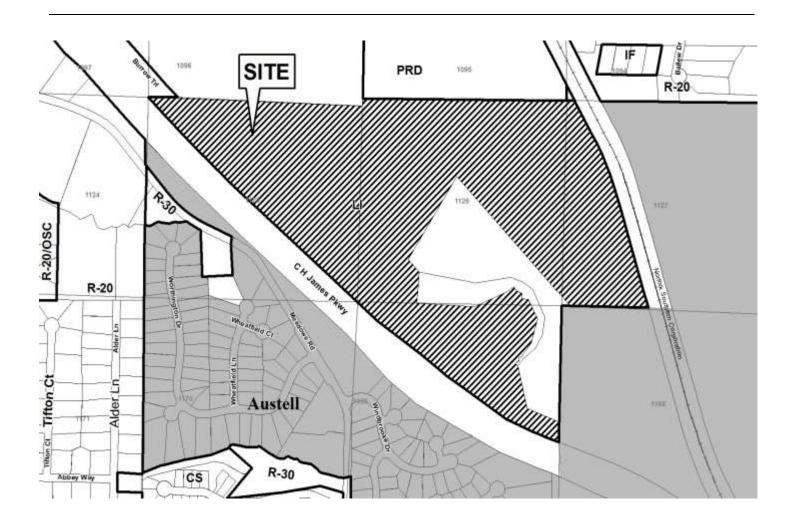

be used for secure storage space. Garage will be used for secure and clean storage of car, motorcycle, kayaks, lawn mowers and woodworking tools List type of variance requested: Build remodeled garage closer to lot line than current code allows



Jimmy Freeman **APPLICANT: PETITION No.:** V-89 770-833-5510 9-13-2017 **DATE OF HEARING: PHONE: REPRESENTATIVE:** Nisbet Kendrick, Esq. PRESENT ZONING: LI 1125, 1126, 1127, 1169 770-424-0471 PHONE: **LAND LOT(S):** James Freeman Investments LLLP 19 TITLEHOLDER: **DISTRICT:** On the northeast side of 71.76 acres **PROPERTY LOCATION: SIZE OF TRACT:** C H James Parkway, and at the terminus of Burrow Trail **COMMISSION DISTRICT:** (0 Burrow Trail).

**TYPE OF VARIANCE:** To allow parking of vehicles on a gravel surface (non hardened and treated).





Application for Variance
Cobb County

(type or print clearly)

Application No. 1/-89Hearing Date: 9-(3-1)

| COBB CO. COMM. DEV. AGENCY ZONING DIVISION                                           |                                                                                                                                                                       | Hearing Date: $9-13-17$