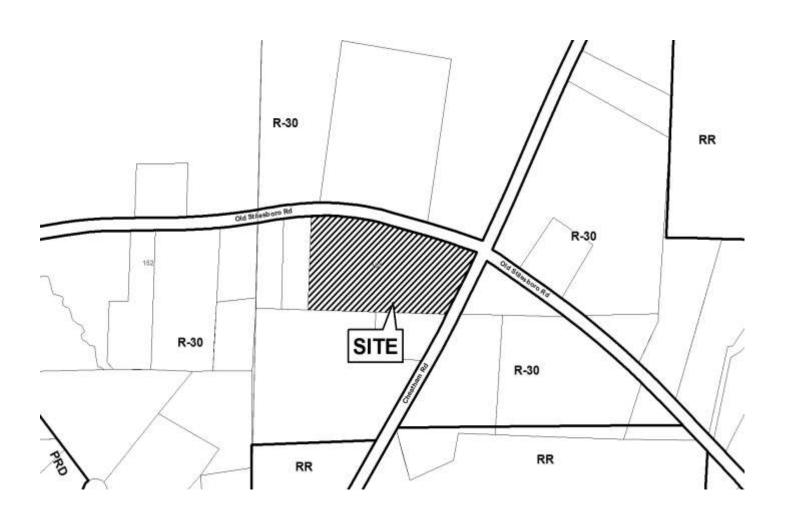

d Melinda Dykstra | DISTRICT:          | 20         |
| PROPERTY LO                                           | OCATION: At the southwest              | SIZE OF TRACT:     | 3.71 acres |
| intersection of Cheatham Road and Old Stilesboro Road |                                        | COMMISSION DISTRI  | CT: 1      |
| (6101 Old Stilesboro Road).                           |                                        |                    |            |

TYPE OF VARIANCE: 1) Allow an accessory structure (1,303 square foot barn) to be located closer to the side street right-of-way line than the principal building; and 2) waive the side setback for an accessory structure over 1,000 square feet (1,303 square foot barn) from the required 100 feet to 22 feet adjacent to the southern property line.



# **Application for Variance Cobb County**

Application No. (type or print clearly) Hearing Date: Applicant Timothy Dykstra Phone # 276-356-9367 E-mail Tim.dykstra@westlake.com 6101 Old Stilesboro Road, NW, Acworth, GA 30101 Timothy Dykstra (representative's name, printed) (street, city, state and zip code) Phone # 276-356-9367 (representative's signature) My commission expires: July 5, 2020 Titleholder Timothy & Melinda Dykstra Phone # 276-356-9367 E-mail tim.dykstra@westlake A ddress: 6101 Old Stlesboro Road, NW, Acworth Signature (street, city, state and zip code) My commission expires: \_ Present Zoning of Property \_\_Residential Old Stilesboro Road, NW and Cheatam Road (street address, if applicable; nearest intersection, etc.) 20th Size of Tract 3.7 Land Lot(s) 151 District Please