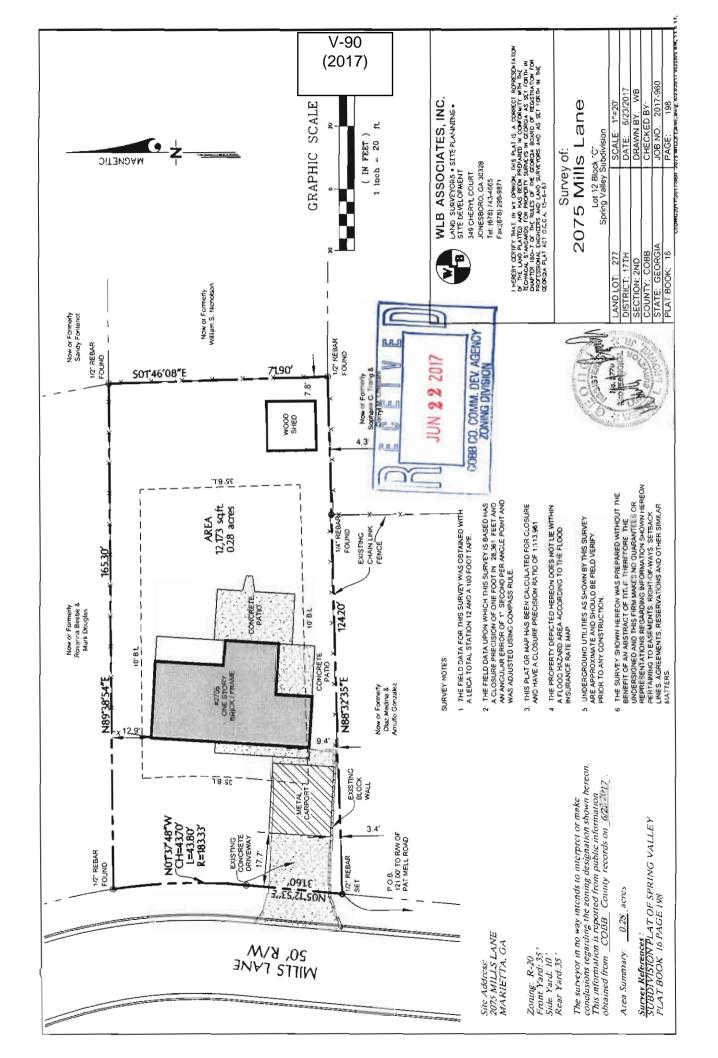

|



| <b>APPLICANT:</b>            | Patricia Ru | iz                        | PETITION No.: V-90 | )          |  |
|------------------------------|-------------|---------------------------|--------------------|------------|--|
| PHONE:                       | 678-927-05  | 61                        | DATE OF HEARING:   | 9-13-2017  |  |
| REPRESENTA                   | TIVE: Pat   | ricia Ruiz                | PRESENT ZONING:    | R-20       |  |
| PHONE:                       | 678         | 3-927-0561                | LAND LOT(S):       | 277        |  |
| TITLEHOLDE                   | R: Patricia | Ruiz-Jaime                | DISTRICT:          | 17         |  |
| PROPERTY LO                  | OCATION:    | On the east side of Mills | SIZE OF TRACT:     | 0.28 acres |  |
| Lane, north