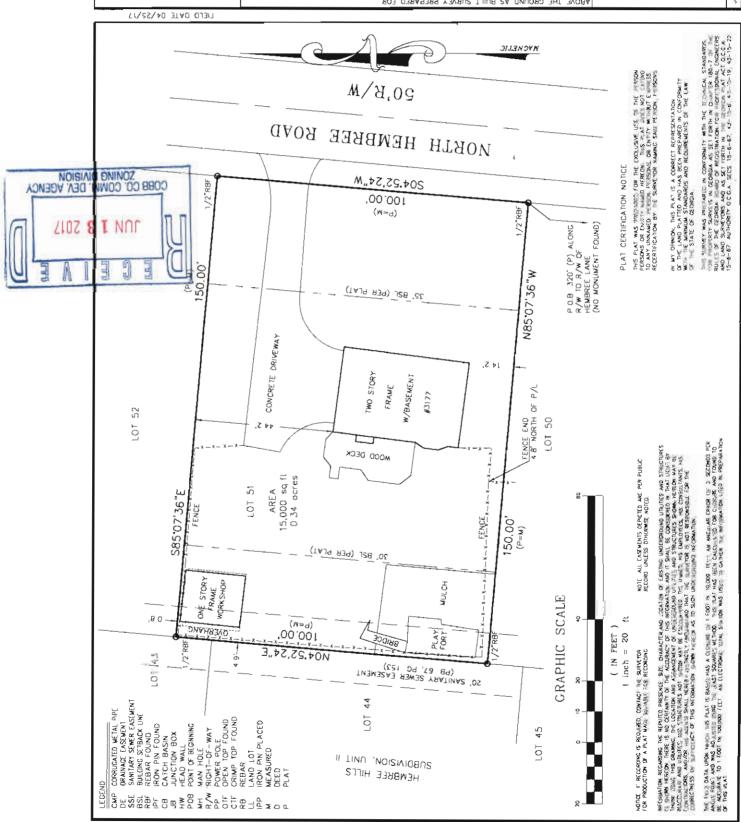

### PRELIMINARY VARIANCE ANALYSIS

**HEARING DATE: September 13, 2017** 

**DUE DATE:** August 14, 2017

Distributed: July 24, 2017

| <b>APPLICANT:</b>                   | Lauren Cannatella                  | PETITION No.: V-86 | Ó          |  |
|-------------------------------------|------------------------------------|--------------------|------------|--|
| PHONE:                              | 404-451-6768                       | DATE OF HEARING:   | 9-13-2017  |  |
| REPRESENTA                          | TIVE: Lauren Cannatella            | PRESENT ZONING:    | R-15       |  |
| PHONE:                              | 404-451-6768                       | LAND LOT(S):       | 463        |  |
| TITLEHOLDE                          | R: Lauren Cannatella               | DISTRICT:          | 16         |  |
| PROPERTY LO                         | Ocation: On the west side of North | SIZE OF TRACT:     | 0.34 acres |  |
| Hembree Road, north of Hembree Lane |                                    | COMMISSION DISTRI  | CT: 3      |  |
| (3177 North Hen                     | nbree Road).                       |                    |            |  |

TYPE OF VARIANCE: 1) Waive the setbacks for an accessory structure under 650 square feet (approximately 323 square foot one story frame workshop) from the required 10 feet adjacent to the northern property line to 0.8 feet and from the required 30 feet from the rear to 4.9 feet; and 2) waive the setbacks for an accessory structure under 650 square feet (play fort) from the required 10 feet adjacent to the southern property line to three (3) feet and from the required 30 feet from the rear to one (1) foot.