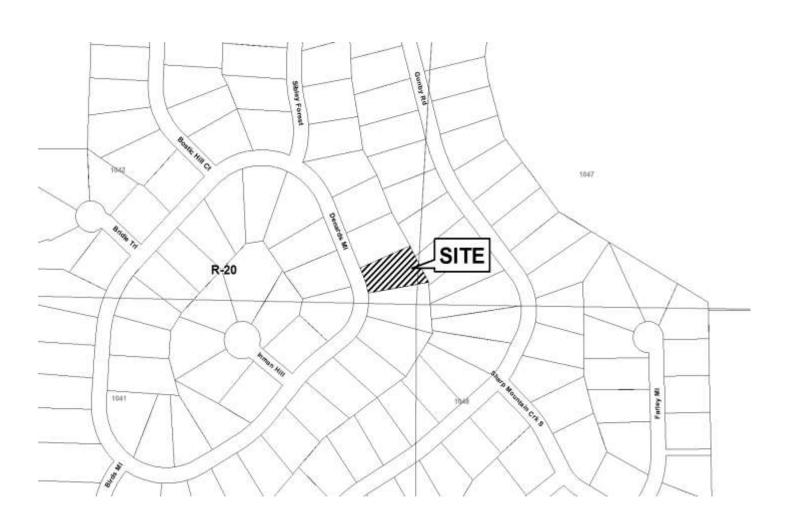

|  |
| PHONE:            | 404-372-4086                             | LAND LOT(S):           | 1042, 1047 |  |
| TITLEHOLDE        | R: Andrew K. Sullivan and Emily Sullivan | DISTRICT:              | 17         |  |
| PROPERTY LO       | OCATION: On the east side of             | SIZE OF TRACT:         | 0.46 acres |  |
| Denard's Mill, so | outh of Sibley Forest                    | COMMISSION DISTRICT: 2 |            |  |
| (745 Denard's M   | ill).                                    |                        |            |  |

TYPE OF VARIANCE: 1) Waive the side setback from the required 10 feet to eight (8) feet (existing) adjacent to the northern property line; and 2) allow a retaining wall up to 10 feet in height within five (5) feet of the property line (southern property line).



| Q E G E I V E   Appli                                                                                                                                                                                                                                                                                                                                                                                  | ication for Var