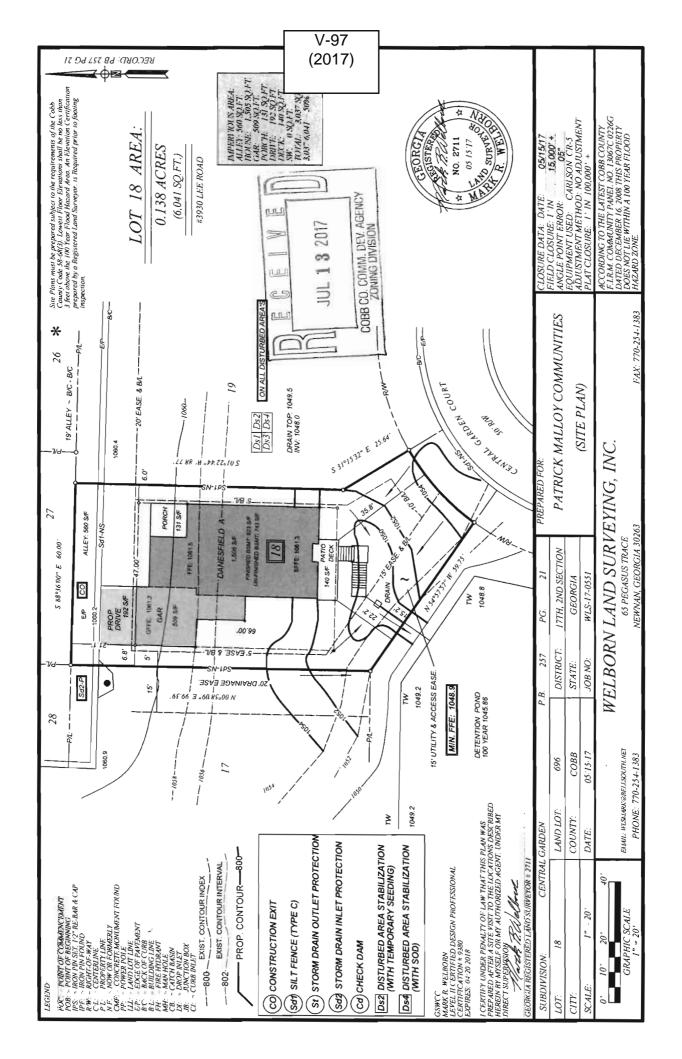

e that applying the terms of the Zoning Ordinance without the variance would create an unnecessary hardship. Please state what hardship would be created by following the normal terms of the ordinance:  Complying with the existing ordinances will hinder constructive use of the property and detract from the appearance of the neighborhood. |
| List type of variance requested: Request forty feet of road frontage for "flag lot". Request existing 895 ft 2 shed/barn be allowed to remain on Tract B although it encreaches on Sewer easement. Note that smaller sheds shown on Tract A plat are "portable buildings."  Revised: 03-23-2016                                                                                                                                                                     |





**APPLICANT: NVH Home LLC** V-97 **PETITION No.:** 770-319-5258 9-13-2017 **PHONE: DATE OF HEARING: REPRESENTATIVE:** John Gaskin PRESENT ZONING: RA-5 770-319-5258 696 PHONE: **LAND LOT(S): NVH Homes LLC** 17 TITLEHOLDER: **DISTRICT:** On the northwest side of 0.3 acres **PROPERTY LOCATION: SIZE OF TRACT:** Central Garden Court, south of Westwood Road **COMMISSION DISTRICT:** 

(3948 Central Garden Court, 3954 Central garden Court).

TYPE OF VARIANCE: Waive the maximum building height for lots 17 and 18 from the required 35 feet to 38

feet 5.25 inches.



# **Application for Variance Cobb-County**

|            | COPP COLLETY  (hyper print clearly):  Application No.