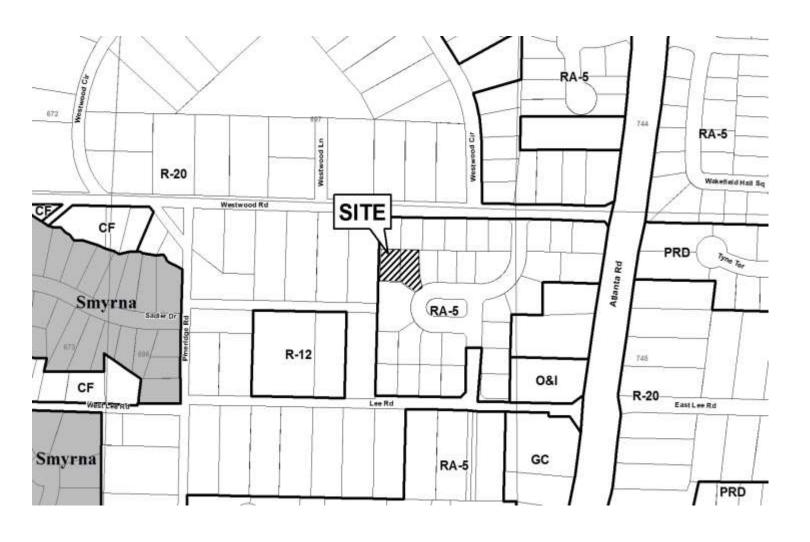

### PRELIMINARY VARIANCE ANALYSIS

**HEARING DATE: September 13, 2017** 

**DUE DATE:** August 14, 2017

Distributed: July 24, 2017

| <b>APPLICANT:</b>                   | Lauren Cannatella                  | PETITION No.: V-86 | Ó          |  |
|-------------------------------------|------------------------------------|--------------------|------------|--|
| PHONE:                              | 404-451-6768                       | DATE OF HEARING:   | 9-13-2017  |  |
| REPRESENTA                          | TIVE: Lauren Cannatella            | PRESENT ZONING:    | R-15       |  |
| PHONE:                              | 404-451-6768                       | LAND LOT(S):       | 463        |  |
| TITLEHOLDE                          | R: Lauren Cannatella               | DISTRICT:          | 16         |  |
| PROPERTY LO                         | Ocation: On the west side of North | SIZE OF TRACT:     | 0.34 acres |  |
| Hembree Road, north of Hembree Lane |                                    | COMMISSION DISTRI  | CT: 3      |  |
| (3177 North Hen                     | nbree Road).                       |                    |            |  |

TYPE OF VARIANCE: 1) Waive the setbacks for an accessory structure under 650 square feet (approximately 323 square foot one story frame workshop) from the required 10 feet adjacent to the northern property line to 0.8 feet and from the required 30 feet from the rear to 4.9 feet; and 2) waive the setbacks for an accessory structure under 650 square feet (play fort) from the required 10 feet adjacent to the southern property line to three (3) feet and from the required 30 feet from the rear to one (1) foot.