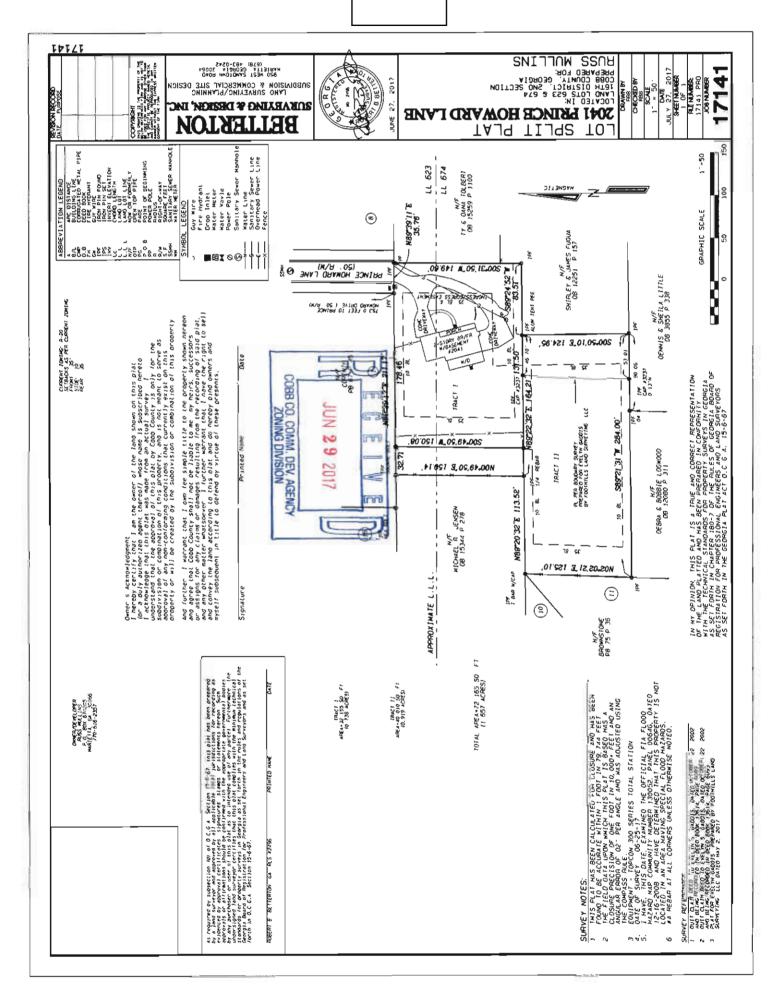

|
|                                                                                                                                                                                                                                                                                                                                         |
| Revised: 03-23-2016                                                                                                                                                                                                                                                                                                                     |

V-91 (2017)



| <b>APPLICANT:</b>                                   | Russell A. Mullins                | PETITION No.: V-91 |            |
|-----------------------------------------------------|-----------------------------------|--------------------|------------|
| PHONE:                                              | 770-616-2357                      | DATE OF HEARING:   | 9-13-2017  |
| REPRESENTA                                          | TIVE: Russell A. Mullins          | PRESENT ZONING:    | R-20       |
| PHONE:                                              | 770-616-2357                      | LAND LOT(S):       | 623, 674   |
| TITLEHOLDE                                          | R: Russell A. Mullins             | DISTRICT:          | 16         |
| PROPERTY LO