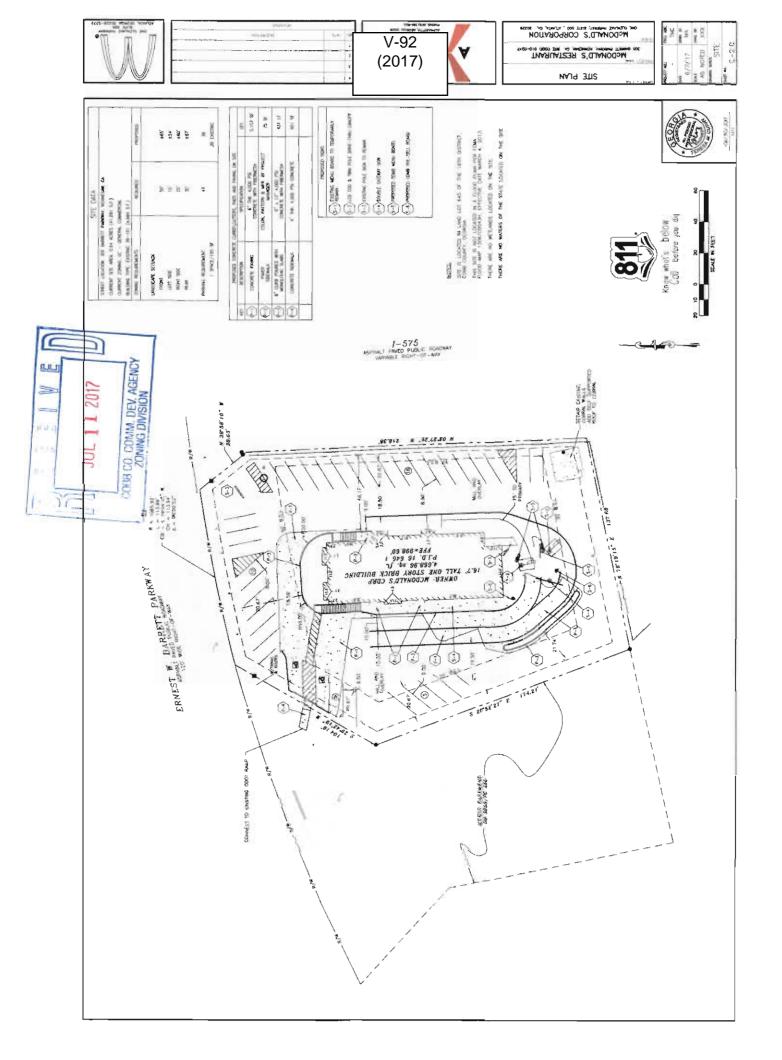

o the piece of property in question. condition(s) must be peculiar to the piece of property involved. Size of Property X Shape of Property X Topography of Property Other Does the property or this request need a second electrical meter? YES\_\_\_\_\_\_ NO\_\_X\_\_\_. The Cobb County Zoning Ordinance Section 134-94 states that the Cobb County Board of Zoning Appeals must determine that applying the terms of the Zoning Ordinance without the variance would create an unnecessary hardship. Please state what hardship would be created by following the normal terms of the ordinance: A literal interpretation or enforcement of provisions of THE COSP anty zoning ordinance would Disallow the proposed development OF THE SUPPECT PROPERTY the regured minimum 75 publ List type of variance requested: WAVE



| APPLICANT:                                       | Axis Infrastructure LLC   | PETITION No.: V-92 |            |
|--------------------------------------------------|---------------------------|--------------------|------------|
| PHONE:                                           | 678-395-4920              | DATE OF HEARING:   | 9-13-2017  |
| REPRESENTA                                       | TIVE: Teresa Curry, P.E.  | PRESENT ZONING:    | GC         |
| PHONE:                                           | 678-395-4920              | LAND LOT(S):       | 645        |
| TITLEHOLDE                                       | R: McDonald's Corporation | DISTRICT:          | 16         |
| PROPERTY LO                                      | OCATION: At the southwest | SIZE OF TRACT:     | 0.94 a