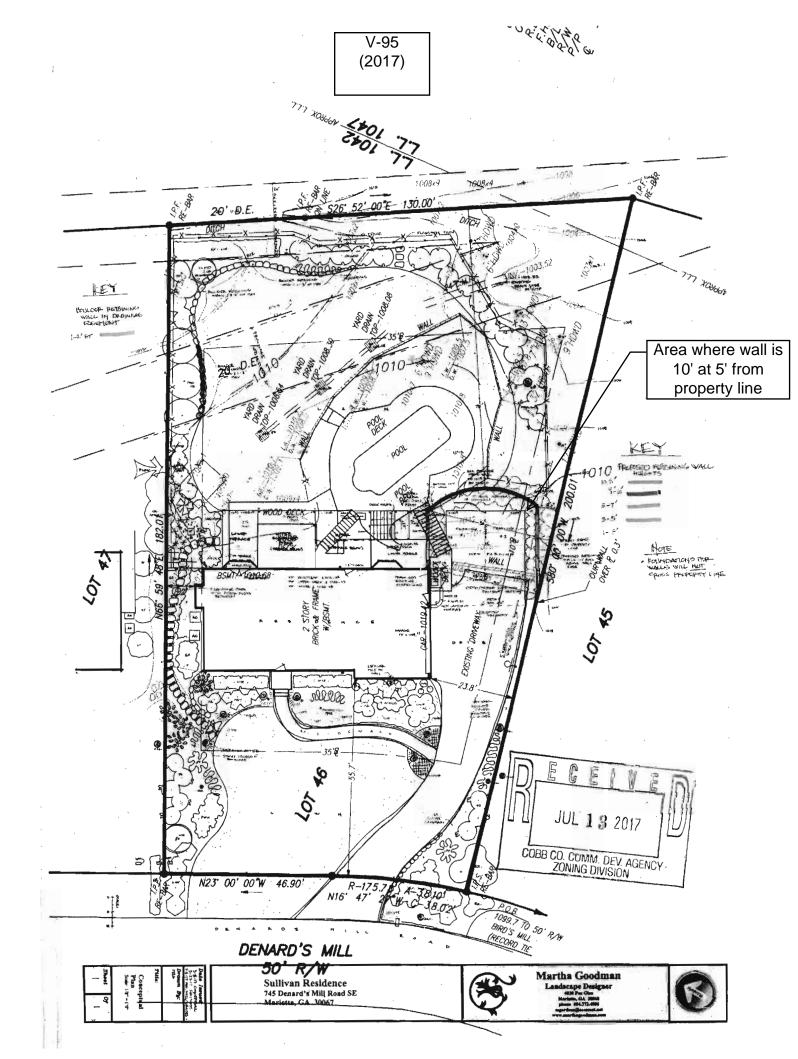

requested that a plat be recorded showing two lots with a note saying the existing house shall be removed before construction of new homes shall begin.

The following constitutional notice is required by Georgia Law in order to preserve appeal rights:

Failure to grant the variance would be:

A taking without compensation in violation of the Fifth Amendment of the U.S. Constitution.

Not granting the variance would deny the owner and applicant an economically viable use of this land while not advancing public interest.

Preventing a use of property granted to other similarly situated properties is arbitrary, capricious, unfair and discriminatory in violation of the Georgia Constitution and the Due Process and Equal Protection Clauses of the Fourteenth Amendment of the U.S. Constitution.



| <b>APPLICANT:</b> | Emily Sullivan and Andrew Sullivan       | PETITION No.: V-95     |            |  |
|-------------------|------------------------------------------|------------------------|------------|--|
| PHONE:            | 404-277-7059                             | DATE OF HEARING:       | 9-13-2017  |  |
| REPRESENTA        | TIVE: Martha Goodman                     | PRESENT ZONING:        | R-20       |  |
| PHONE:            | 404-372-4086                             | LAND LOT(S):           | 1042, 1047 |  |
| TITLEHOLDE        | R: Andrew K. Sullivan and Emily Sullivan | DISTRICT:              | 17         |  |
| PROPERTY LO       | OCATION: On the east side of             | SIZE OF TRACT:         | 0.46 acres |  |
| Denard's Mill, so | outh of Sibley Forest