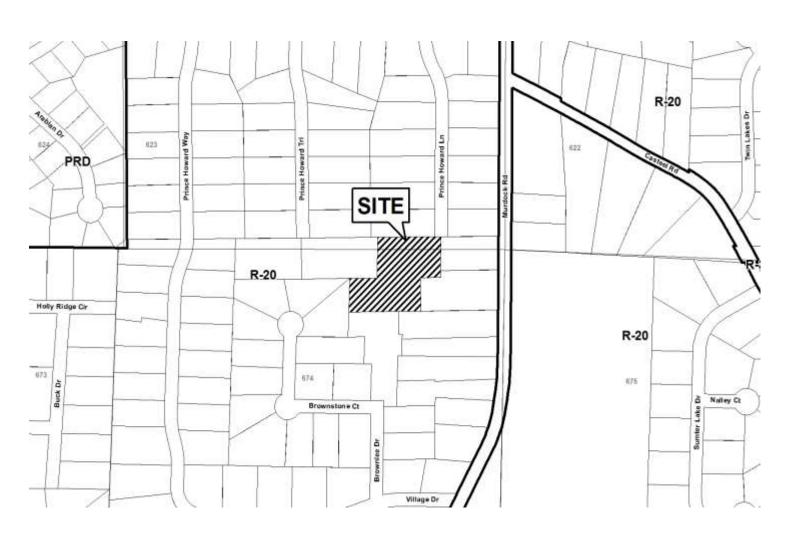

### PRELIMINARY VARIANCE ANALYSIS

**HEARING DATE: September 13, 2017** 

**DUE DATE:** August 14, 2017

Distributed: July 24, 2017

| <b>APPLICANT:</b>                   | Lauren Cannatella                  | PETITION No.: V-86 | Ó          |  |
|-------------------------------------|------------------------------------|--------------------|------------|--|
| PHONE:                              | 404-451-6768                       | DATE OF HEARING:   | 9-13-2017  |  |
| REPRESENTA                          | TIVE: Lauren Cannatella            | PRESENT ZONING:    | R-15       |  |
| PHONE:                              | 404-451-6768                       | LAND LOT(S):       | 463        |  |
| TITLEHOLDE                          | R: Lauren Cannatella               | DISTRICT:          | 16         |  |
| PROPERTY LO                         | Ocation: On the west side of North | SIZE OF TRACT:     | 0.34 acres |  |
| Hembree Road, north of Hembree Lane |                                    | COMMISSION DISTRI  | CT: 3      |  |
| (3177 North Hen                     | nbree Road).                       |                    |            |  |

TYPE OF VARIANCE: 1) Waive the setbacks for an accessory structure under 650 square feet (approximately 323 square foot one story frame workshop) from the required 10 feet adjacent to the northern property line to 0.8 feet and from the required 30 feet from the rear to 4.9 feet; and 2) waive the setbacks for an accessory structure under 650 square feet (play fort) from the required 10 feet adjacent to the southern property line to three (3) feet and from the required 30 feet from the rear to one (1) foot.