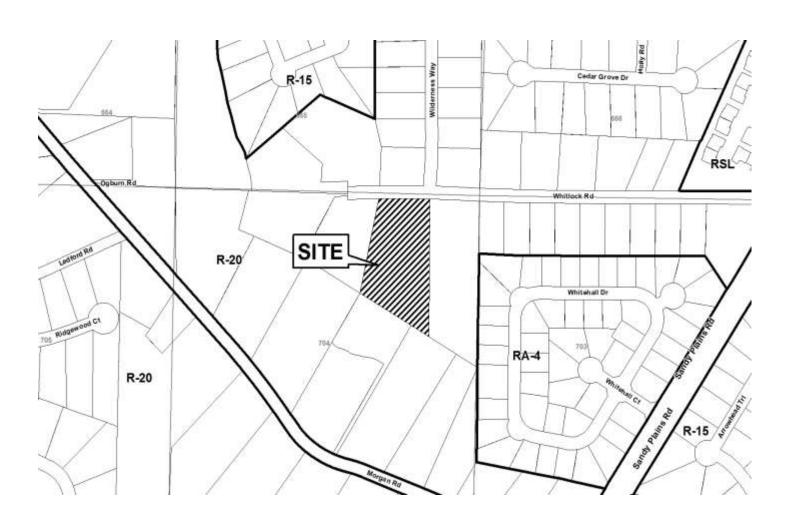

### PRELIMINARY VARIANCE ANALYSIS

**HEARING DATE: September 13, 2017** 

**DUE DATE:** August 14, 2017

Distributed: July 24, 2017

| <b>APPLICANT:</b>                   | Lauren Cannatella                  | PETITION No.: V-86 | Ó          |  |
|-------------------------------------|------------------------------------|--------------------|------------|--|
| PHONE:                              | 404-451-6768                       | DATE OF HEARING:   | 9-13-2017  |  |
| REPRESENTA                          | TIVE: Lauren Cannatella            | PRESENT ZONING:    | R-15       |  |
| PHONE:                              | 404-451-6768                       | LAND LOT(S):       | 463        |  |
| TITLEHOLDE                          | R: Lauren Cannatella               | DISTRICT:          | 16         |  |
| PROPERTY LO                         | Ocation: On the west side of North | SIZE OF TRACT:     | 0.34 acres |  |
| Hembree Road, north of Hembree Lane |                                    | COMMISSION DISTRI  | CT: 3      |  |
| (3177 North Hen                     | nbree Road).                       |                    |            |  |

TYPE OF VARIANCE: 1) Waive the setbacks for an accessory structure under 650 square feet (approximately 323 square foot one story frame workshop) from the required 10 feet adjacent to the northern property line to 0.8 feet and from the required 30 feet from the rear to 4.9 feet; and 2) waive the setbacks for an accessory structure under 650 square feet (play fort) from the required 10 feet adjacent to the southern property line to three (3) feet and from the required 30 feet from the rear to one (1) foot.