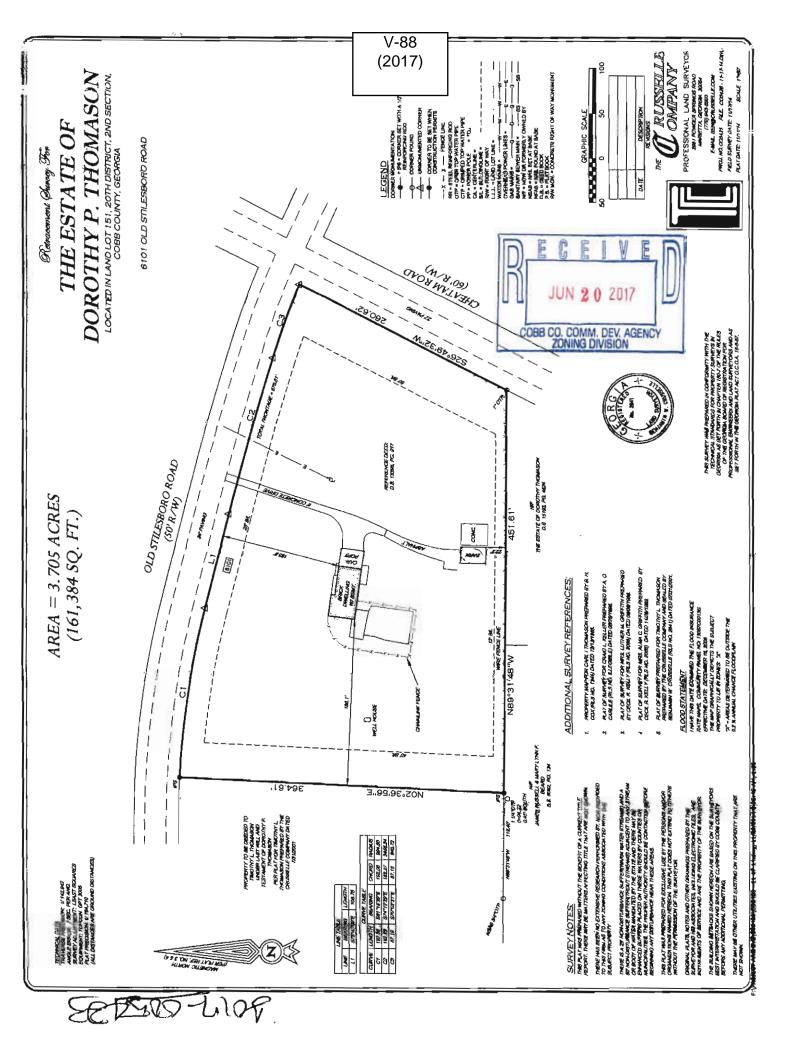

|







| <b>APPLICANT:</b>                                     | Timothy Dykstra                        | PETITION No.: V-88 | 3          |
|-------------------------------------------------------|----------------------------------------|--------------------|------------|
| PHONE:                                                | 276-356-9367                           | DATE OF HEARING:   | 9-13-2017  |
| REPRESENTA                                            | TIVE: Timothy Dykstra                  | PRESENT ZONING:    | R-30       |
| PHONE:                                                | 276-356-9367                           | LAND LOT(S):       | 151        |
| TITLEHOLDE                                            | R: Timothy Dykstra and Melinda Dykstra | DISTRICT:          | 20         |