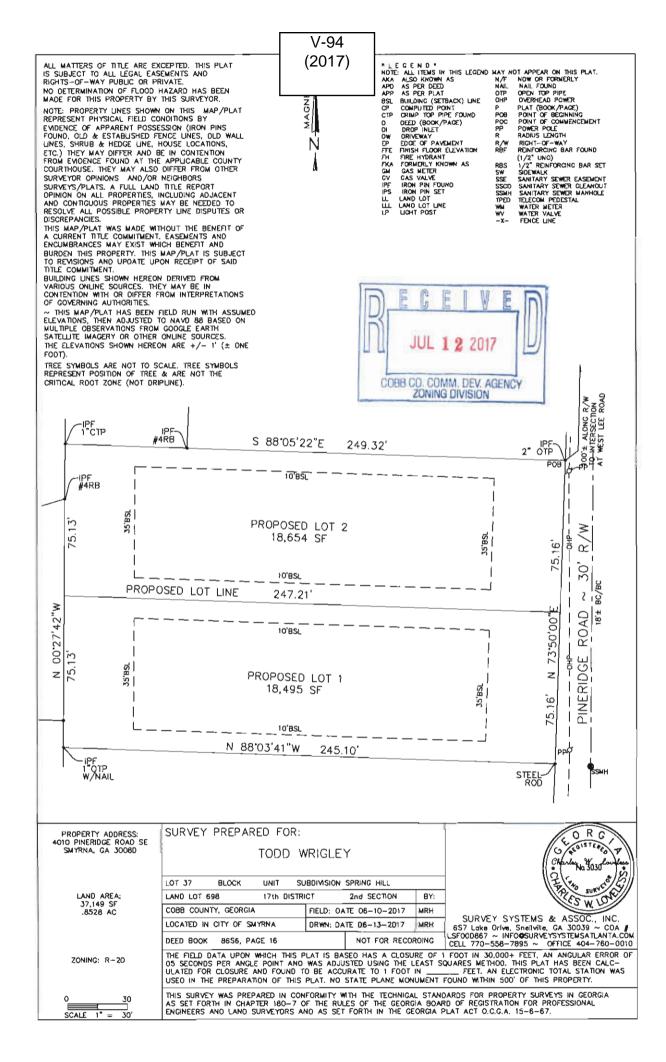

| <b>APPLICANT:</b>                   | Stanley | Hill                     | PETITION No.: V-87 | 7          |
|-------------------------------------|---------|--------------------------|--------------------|------------|
| PHONE:                              | 904-41  | 9-1001                   | DATE OF HEARING:   | 9-13-2017  |
| REPRESENTA                          | TIVE:   | Christie Hill            | PRESENT ZONING:    | LRO        |
| PHONE:                              |         | 404-510-5416             | LAND LOT(S):       | 225        |
| TITLEHOLDE                          | R: Wi   | lson & Adama LLC         | DISTRICT:          | 20         |
| PROPERTY LO                         | CATIO   | On the west side of Mars | SIZE OF TRACT:     | 1.14 acres |
| Hill Road, south of Stilesboro Road |         | COMMISSION DISTRI        | ICT: 1             |            |
| (1685 Mars Hill                     | Road).  |                          |                    |            |