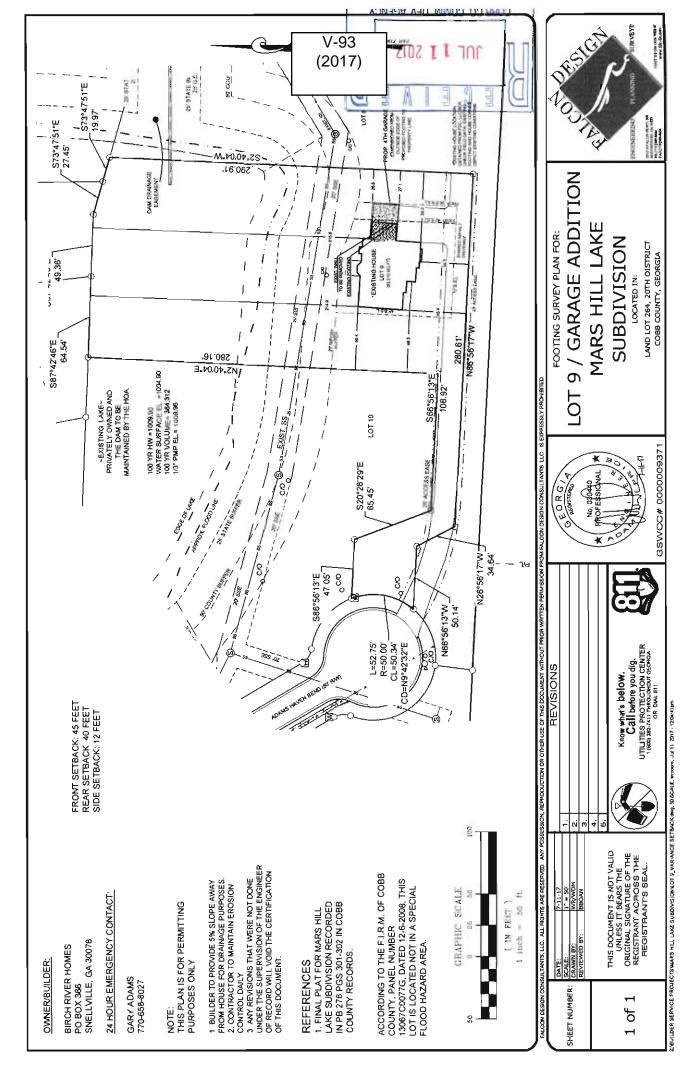

| <b>APPLICANT:</b>                   | Stanley | Hill                     | PETITION No.: V-87 | 7          |
|-------------------------------------|---------|--------------------------|--------------------|------------|
| PHONE:                              | 904-41  | 9-1001                   | DATE OF HEARING:   | 9-13-2017  |
| REPRESENTA                          | TIVE:   | Christie Hill            | PRESENT ZONING:    | LRO        |
| PHONE:                              |         | 404-510-5416             | LAND LOT(S):       | 225        |
| TITLEHOLDE                          | R: Wi   | lson & Adama LLC         | DISTRICT:          | 20         |
| PROPERTY LO                         | CATIO   | On the west side of Mars | SIZE OF TRACT:     | 1.14 acres |
| Hill Road, south of Stilesboro Road |         | COMMISSION DISTRI        | ICT: 1             |            |
| (1685 Mars Hill                     | Road).  |                          |                    |            |