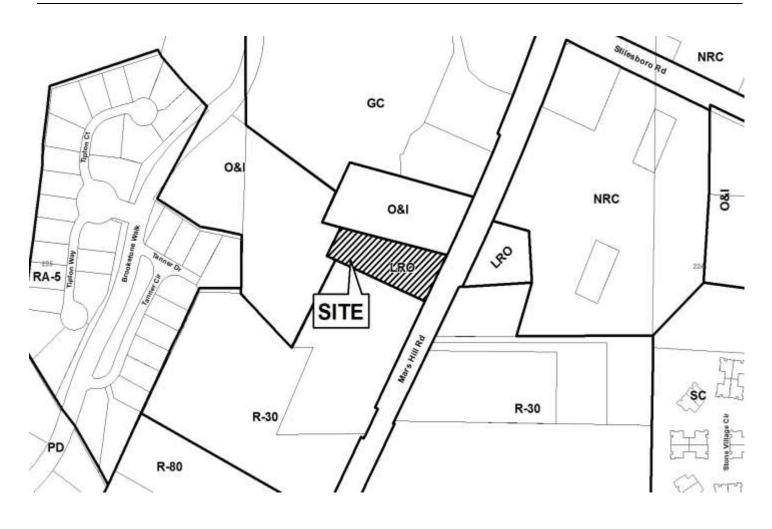

| <b>APPLICANT:</b>                   | Stanley | Hill                     | PETITION No.: V-87 | 7          |
|-------------------------------------|---------|--------------------------|--------------------|------------|
| PHONE:                              | 904-41  | 9-1001                   | DATE OF HEARING:   | 9-13-2017  |
| REPRESENTA                          | TIVE:   | Christie Hill            | PRESENT ZONING:    | LRO        |
| PHONE:                              |         | 404-510-5416             | LAND LOT(S):       | 225        |
| TITLEHOLDE                          | R: Wi   | lson & Adama LLC         | DISTRICT:          | 20         |
| PROPERTY LO                         | CATIO   | On the west side of Mars | SIZE OF TRACT:     | 1.14 acres |
| Hill Road, south of Stilesboro Road |         | COMMISSION DISTRI        | ICT: 1             |            |
| (1685 Mars Hill                     | Road).  |                          |                    |            |