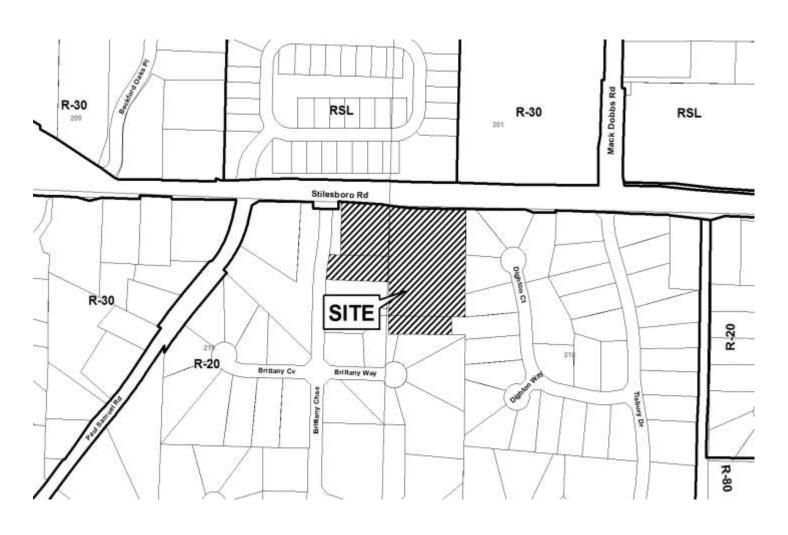

AND LOT(S):</b> 219               |
| TITLEHOLDER: James B. Nannen and Sandy W. Nannen |                                  | ndy W. DISTRICT: 20                   |
| PROPERTY LO                                      | OCATION: On the southeas         | t corner of SIZE OF TRACT: 4.66 acres |
| Brittany Chase and Stilesboro Road               |                                  | COMMISSION DISTRICT: 1                |
| (3455 Stilesboro                                 | Road)                            |                                       |

(3455 Stilesboro Road).

TYPE OF VARIANCE: Waive the setback for an accessory structure over 650 square feet (approximately 825 square foot one story frame garage) from the required 100 feet to 13 feet adjacent to the western property line on lot 1.



Application for Variance

|                                                                                      | TOUD COURTY                                  | 1 0                                      | 7           |
|--------------------------------------------------------------------------------------|----------------------------------------------|------------------------------------------|-------------|
| JUL 1 3 2017                                                                         | (type or print clearly)                      | Application No.                          | 8           |
| 1 1 JOL 1 3 2011                                                                     |                                              | Hearing Date: 4-1                        | 3-11        |