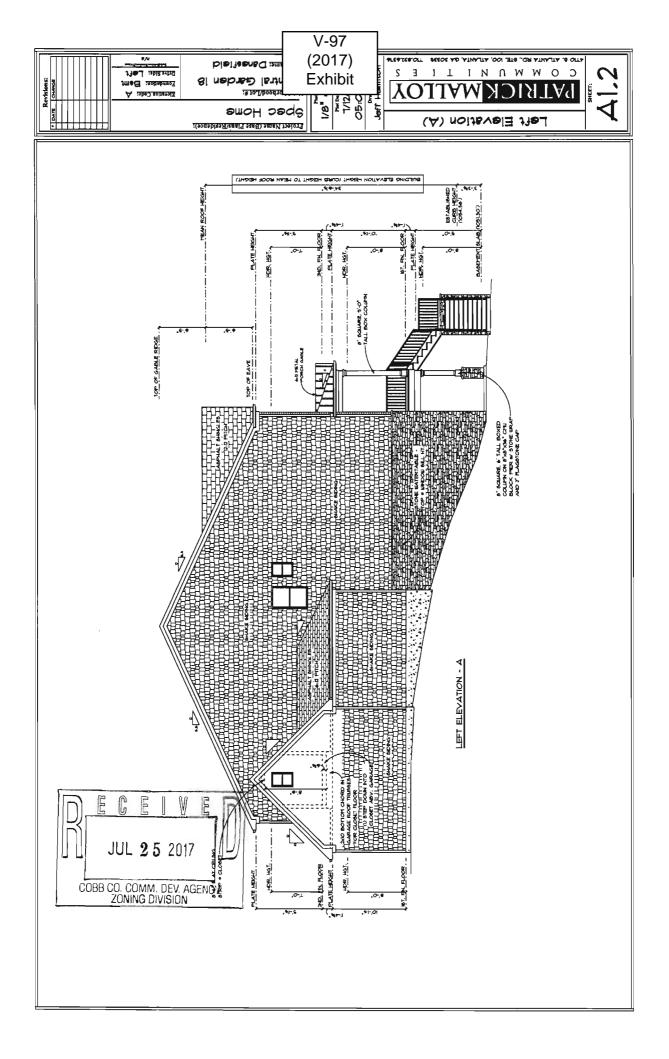

(3948 Central Garden Court, 3954 Central garden Court).

 TYPE OF VARIANCE:
 Waive the maximum building height for lots 17 and 18 from the required 35 feet to 38

feet 5.25 inches.

OPPOSITION: No. OPPOSED \_\_\_\_\_ PETITION No. \_\_\_\_ SPOKESMAN \_\_\_\_\_