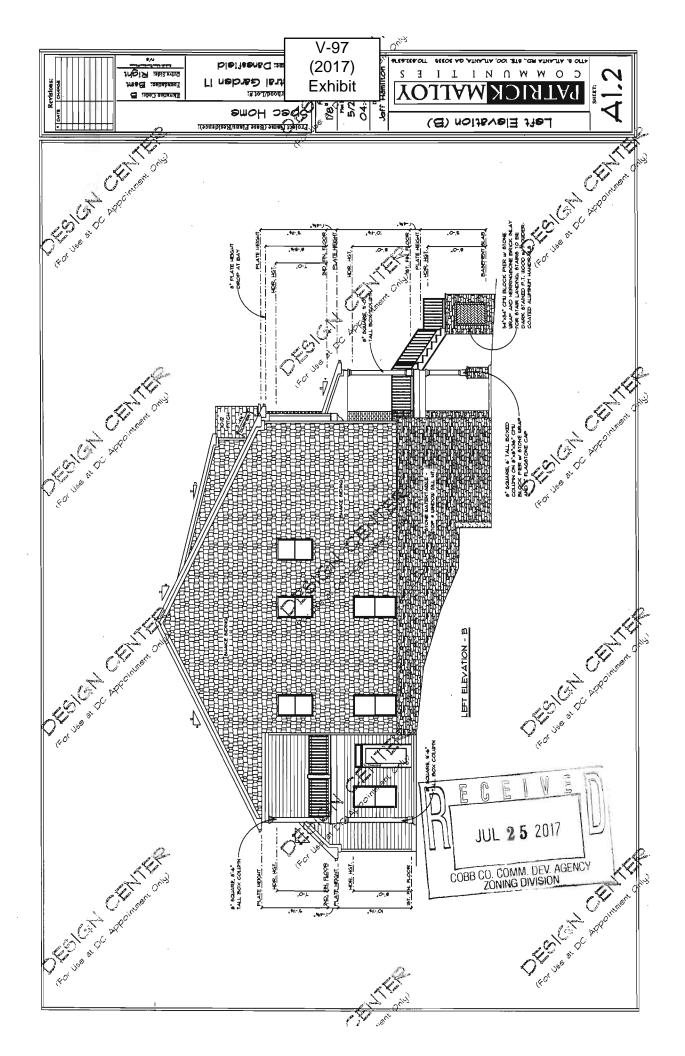

(3948 Central Garden Court, 3954 Central garden Court).

 TYPE OF VARIANCE:
 Waive the maximum building height for lots 17 and 18 from the required 35 feet to 38

feet 5.25 inches.

OPPOSITION: No. OPPOSED \_\_\_\_\_ PETITION No. \_\_\_\_ SPOKESMAN \_\_\_\_\_