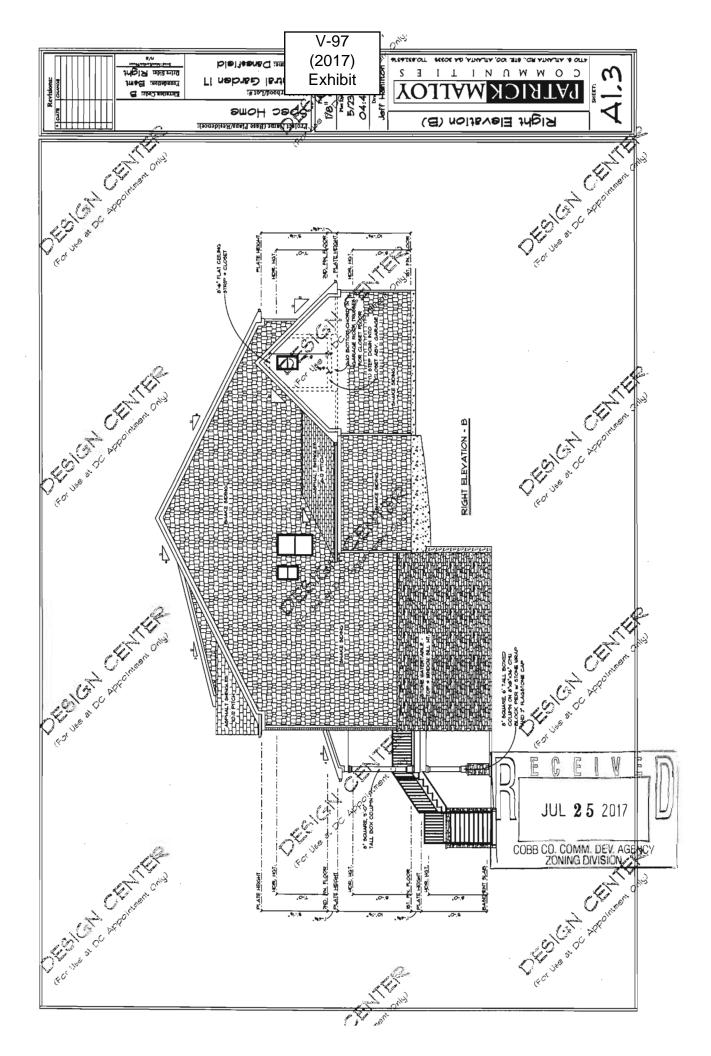

(3948 Central Garden Court, 3954 Central garden Court).

 TYPE OF VARIANCE:
 Waive the maximum building height for lots 17 and 18 from the required 35 feet to 38

feet 5.25 inches.

OPPOSITION: No. OPPOSED \_\_\_\_\_ PETITION No. \_\_\_\_ SPOKESMAN \_\_\_\_\_