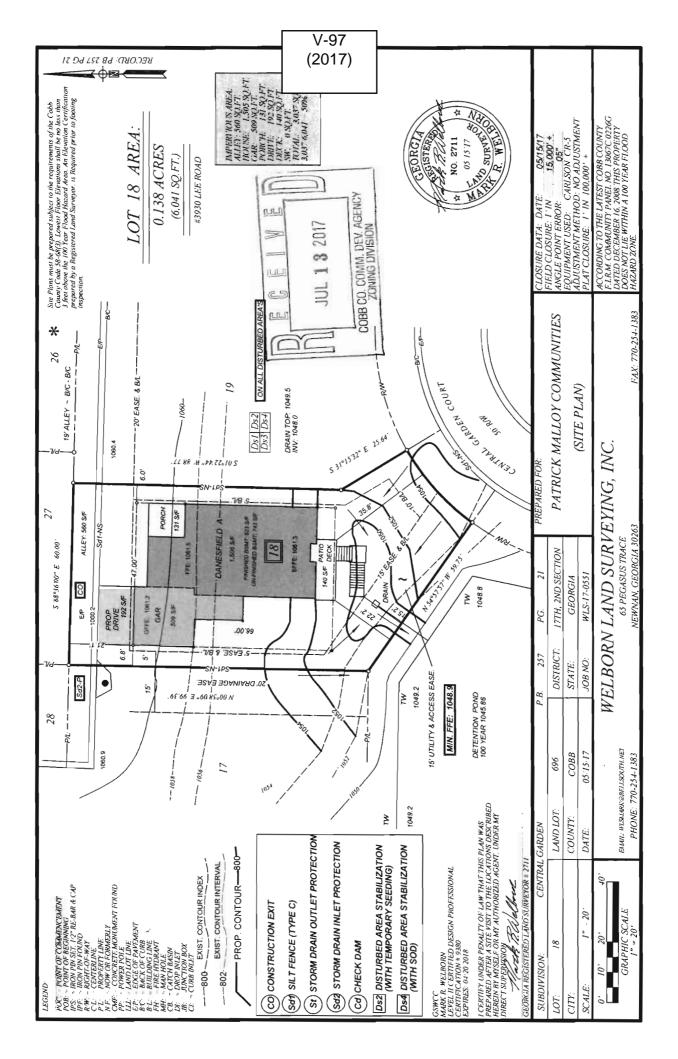

| APPLICANT:                                   | NVH H  | Iomes LLC                            | PETITION No.: V-97     | 7               |
|----------------------------------------------|--------|--------------------------------------|------------------------|-----------------|
| PHONE:                                       | 770-31 | 9-5258                               | DATE OF HEARING:       | 9-13-2017       |
| REPRESENTA                                   | FIVE:  | John Gaskin                          | PRESENT ZONING:        | RA-5            |
| PHONE:                                       |        | 770-319-5258                         | LAND LOT(S):           | 696             |
| TITLEHOLDER: NVH Homes LLC                   |        |                                      | DISTRICT:              | 17              |
| PROPERTY LO                                  | CATIC  | <b>N:</b> On the northwest side of   | SIZE OF TRACT:         | 0.3 acres       |
| Central Garden Court, south of Westwood Road |        |                                      | COMMISSION DISTRICT: 2 |                 |
| TITLEHOLDE                                   | DCATIC | H Homes LLC On the northwest side of | DISTRICT:              | 17<br>0.3 acres |

(3948 Central Garden Court, 3954 Central garden Court).

 TYPE OF VARIANCE:
 Waive the maximum building height for lots 17 and 18 from the required 35 feet to 38

feet 5.25 inches.

OPPOSITION: No. OPPOSED \_\_\_\_\_ PETITION No. \_\_\_\_ SPOKESMAN \_\_\_\_\_