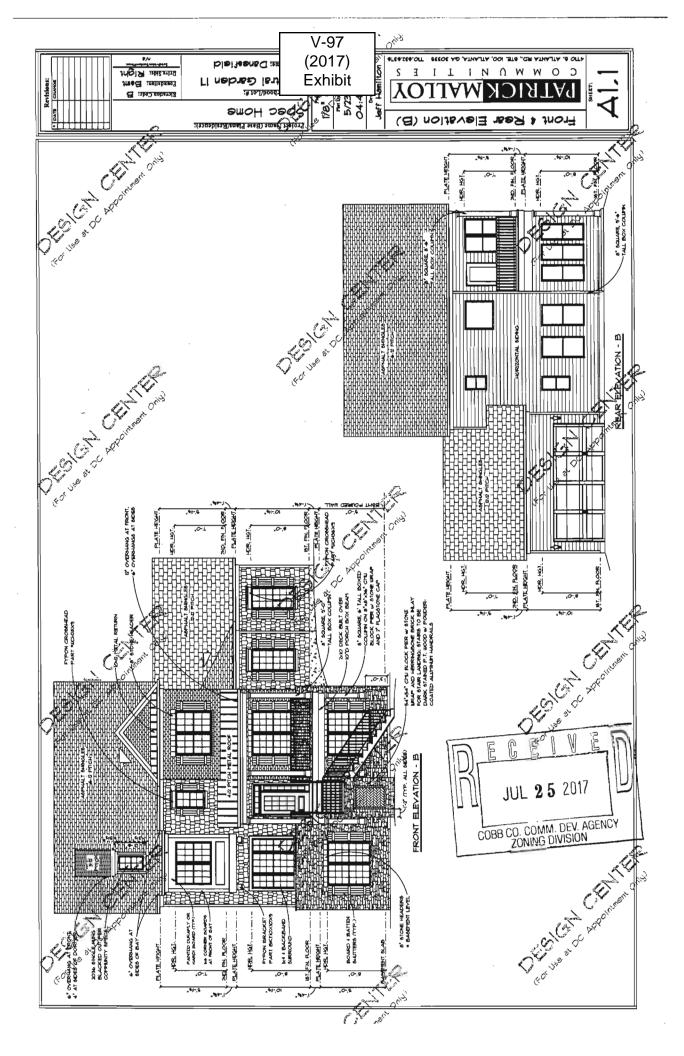

(3948 Central Garden Court, 3954 Central garden Court).

 TYPE OF VARIANCE:
 Waive the maximum building height for lots 17 and 18 from the required 35 feet to 38

feet 5.25 inches.

OPPOSITION: No. OPPOSED \_\_\_\_\_ PETITION No. \_\_\_\_ SPOKESMAN \_\_\_\_\_