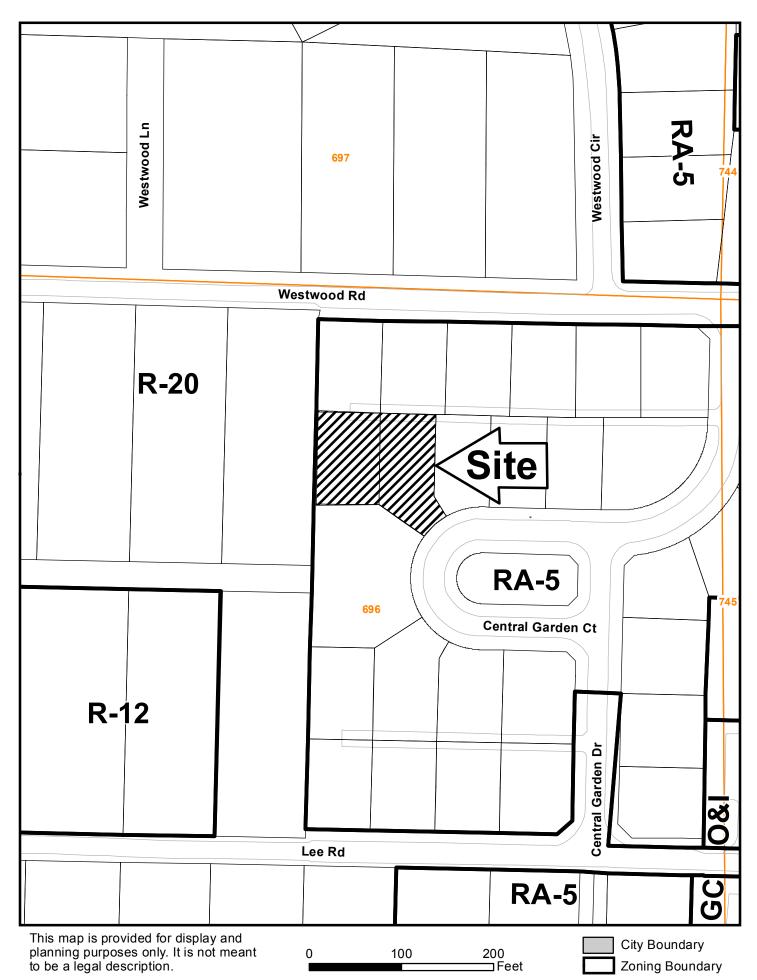

| APPLICANT:                                   | NVH H  | Iomes LLC                            | PETITION No.: V-97     | 7               |
|----------------------------------------------|--------|--------------------------------------|------------------------|-----------------|
| PHONE:                                       | 770-31 | 9-5258                               | DATE OF HEARING:       | 9-13-2017       |
| REPRESENTA                                   | FIVE:  | John Gaskin                          | PRESENT ZONING:        | RA-5            |
| PHONE:                                       |        | 770-319-5258                         | LAND LOT(S):           | 696             |
| TITLEHOLDER: NVH Homes LLC                   |        |                                      | DISTRICT:              | 17              |
| PROPERTY LO                                  | CATIC  | <b>N:</b> On the northwest side of   | SIZE OF TRACT:         | 0.3 acres       |
| Central Garden Court, south of Westwood Road |        |                                      | COMMISSION DISTRICT: 2 |                 |
| TITLEHOLDE                                   | DCATIC | H Homes LLC On the northwest side of | DISTRICT:              | 17<br>0.3 acres |