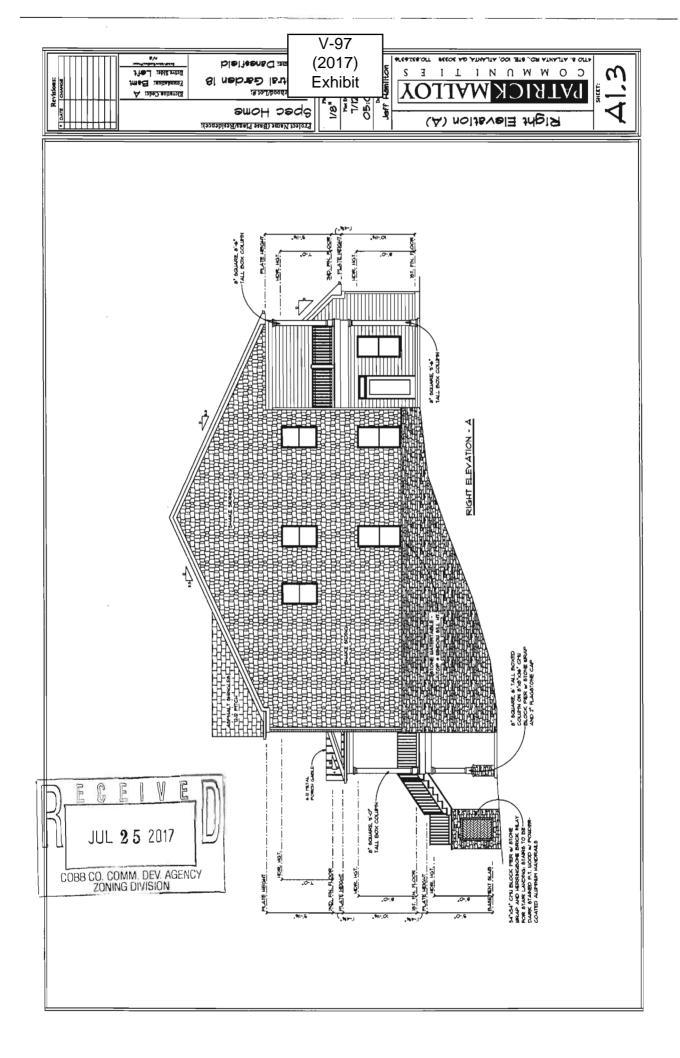

(3948 Central Garden Court, 3954 Central garden Court).

 TYPE OF VARIANCE:
 Waive the maximum building height for lots 17 and 18 from the required 35 feet to 38

feet 5.25 inches.

OPPOSITION: No. OPPOSED \_\_\_\_\_ PETITION No. \_\_\_\_ SPOKESMAN \_\_\_\_\_