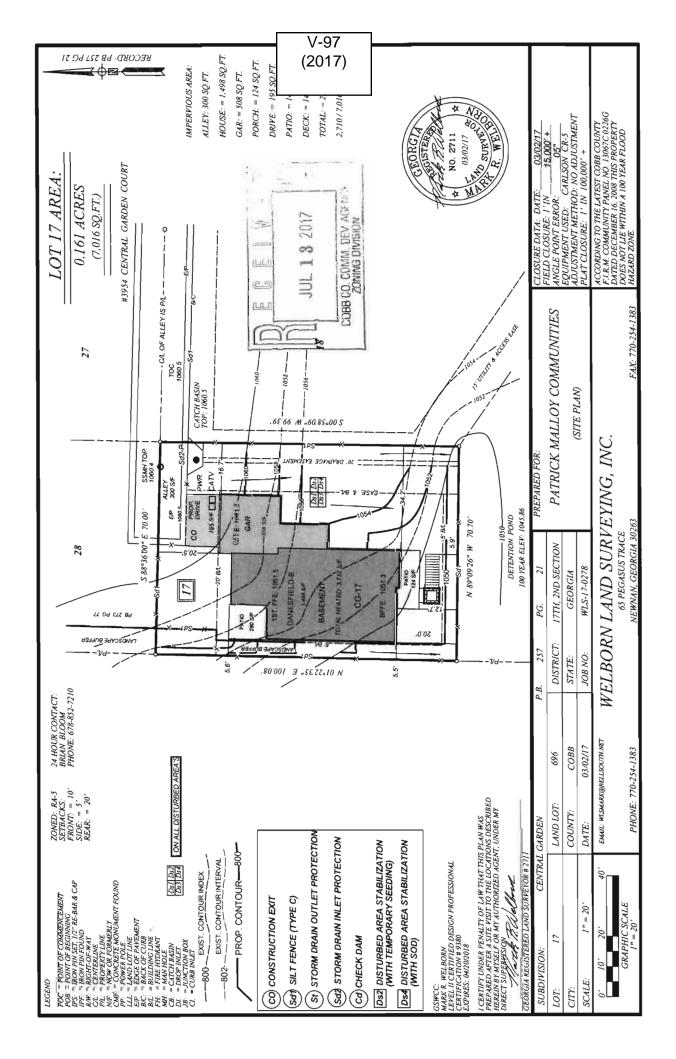

| APPLICANT:                                   | NVH H  | Iomes LLC                            | PETITION No.: V-97     | 7               |
|----------------------------------------------|--------|--------------------------------------|------------------------|-----------------|
| PHONE:                                       | 770-31 | 9-5258                               | DATE OF HEARING:       | 9-13-2017       |
| REPRESENTA                                   | FIVE:  | John Gaskin                          | PRESENT ZONING:        | RA-5            |
| PHONE:                                       |        | 770-319-5258                         | LAND LOT(S):           | 696             |
| TITLEHOLDER: NVH Homes LLC                   |        |                                      | DISTRICT:              | 17              |
| PROPERTY LO                                  | CATIC  | <b>N:</b> On the northwest side of   | SIZE OF TRACT:         | 0.3 acres       |
| Central Garden Court, south of Westwood Road |        |                                      | COMMISSION DISTRICT: 2 |                 |
| TITLEHOLDE                                   | DCATIC | H Homes LLC On the northwest side of | DISTRICT:              | 17<br>0.3 acres |

(3948 Central Garden Court, 3954 Central garden Court).

 TYPE OF VARIANCE:
 Waive the maximum building height for lots 17 and 18 from the required 35 feet to 38

feet 5.25 inches.

OPPOSITION: No. OPPOSED \_\_\_\_\_ PETITION No. \_\_\_\_ SPOKESMAN \_\_\_\_\_