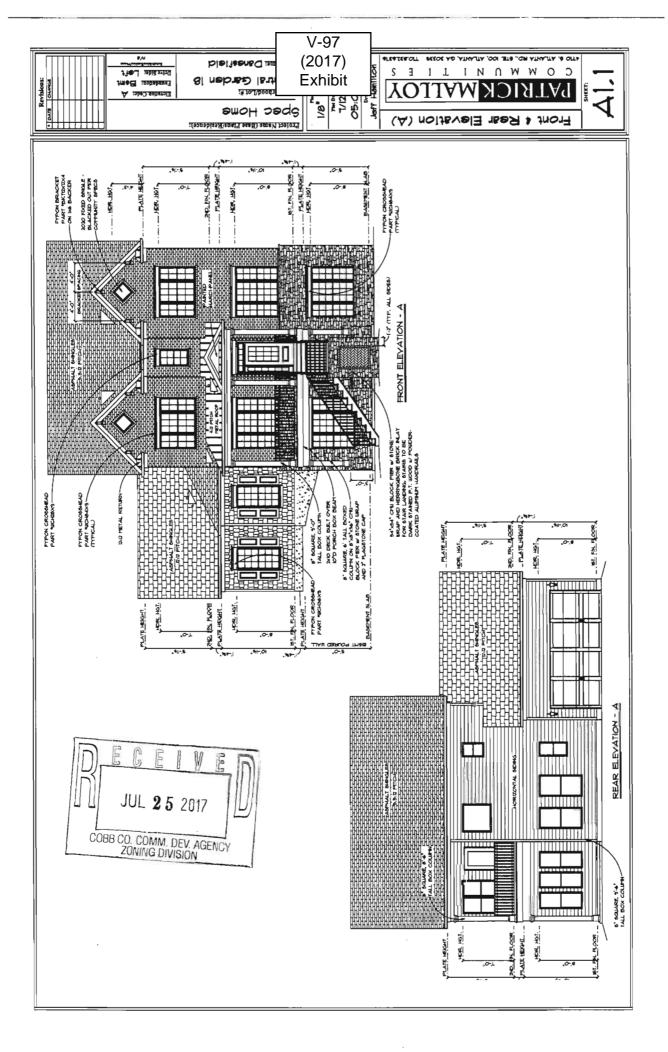

(3948 Central Garden Court, 3954 Central garden Court).

 TYPE OF VARIANCE:
 Waive the maximum building height for lots 17 and 18 from the required 35 feet to 38

feet 5.25 inches.

OPPOSITION: No. OPPOSED \_\_\_\_\_ PETITION No. \_\_\_\_ SPOKESMAN \_\_\_\_\_