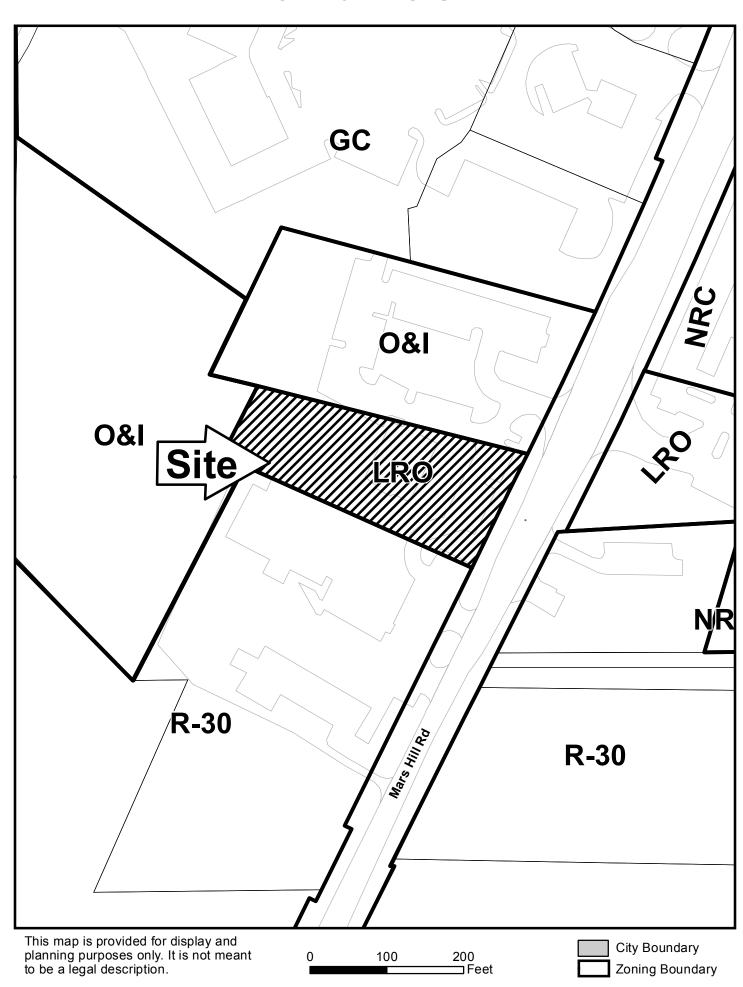

| APPLICANT:                                                               | Stanley Hill                            | PETITION No.: V-87             | 7                                |  |  |
|--------------------------------------------------------------------------|-----------------------------------------|--------------------------------|----------------------------------|--|--|
| PHONE:                                                                   | 904-419-1001                            | DATE OF HEARING:               | 9-13-2017                        |  |  |
| REPRESENTAT                                                              | Christie Hill                           | PRESENT ZONING:                | LRO                              |  |  |
| PHONE:                                                                   | 404-510-5416                            | LAND LOT(S):                   | 225                              |  |  |
| TITLEHOLDER                                                              | R: Wilson & Adama LLC                   | DISTRICT:                      | 20                               |  |  |
| PROPERTY LO                                                              | On the west side of Man                 | SIZE OF TRACT:                 | 1.14 acres                       |  |  |
| Hill Road, south                                                         | of Stilesboro Road                      | COMMISSION DISTRI              | COMMISSION DISTRICT: 1           |  |  |
| (1685 Mars Hill H                                                        | Road).                                  |                                |                                  |  |  |
| TYPE OF VARI                                                             | ANCE: 1) Allow an accessory structure.  | cture (proposed drive thru ATM | I) to the front of the principal |  |  |
| building; and 2) v                                                       | vaive the front setback from the requir | ed 50 feet to 15 feet.         |                                  |  |  |
| OPPOSITION: No. OPPOSED PETITION No SPOKESMAN  BOARD OF APPEALS DECISION |                                         |                                |                                  |  |  |
| APPROVED MOTION BY  REJECTED SECONDED                                    |                                         |                                |                                  |  |  |
| HELD CA                                                                  | ARRIED<br>S:                            | RA-5 gill SITE                 | R-30 SC 5                        |  |  |
|                                                                          |                                         | PD R-80                        |                                  |  |  |

## V-87 2017-GIS

| Application for var                                                                                                                                 | riance                                                                                                                                                                                                                                                                                                                                                                                                                                                                                                                                                                                                                                                                                                                                                                                                                                                                                                                                                                                                                                                                                                                                                                                                                                                                                                                                                                                                                                                                                                                                                                                                                                                                                                                                                                                                                                                                                                                                                                                                                                                                                                                         |
|-----------------------------------------------------------------------------------------------------------------------------------------------------|--------------------------------------------------------------------------------------------------------------------------------------------------------------------------------------------------------------------------------------------------------------------------------------------------------------------------------------------------------------------------------------------------------------------------------------------------------------------------------------------------------------------------------------------------------------------------------------------------------------------------------------------------------------------------------------------------------------------------------------------------------------------------------------------------------------------------------------------------------------------------------------------------------------------------------------------------------------------------------------------------------------------------------------------------------------------------------------------------------------------------------------------------------------------------------------------------------------------------------------------------------------------------------------------------------------------------------------------------------------------------------------------------------------------------------------------------------------------------------------------------------------------------------------------------------------------------------------------------------------------------------------------------------------------------------------------------------------------------------------------------------------------------------------------------------------------------------------------------------------------------------------------------------------------------------------------------------------------------------------------------------------------------------------------------------------------------------------------------------------------------------|
| JUN 1 5 2017 Cobb County                                                                                                                            |                                                                                                                                                                                                                                                                                                                                                                                                                                                                                                                                                                                                                                                                                                                                                                                                                                                                                                                                                                                                                                                                                                                                                                                                                                                                                                                                                                                                                                                                                                                                                                                                                                                                                                                                                                                                                                                                                                                                                                                                                                                                                                                                |
| (type or print clearly)                                                                                                                             | Application No. V-87 Hearing Date: 9-13-17                                                                                                                                                                                                                                                                                                                                                                                                                                                                                                                                                                                                                                                                                                                                                                                                                                                                                                                                                                                                                                                                                                                                                                                                                                                                                                                                                                                                                                                                                                                                                                                                                                                                                                                                                                                                                                                                                                                                                                                                                                                                                     |
| COBB CO. COMM. DEV. AGENCY ZONING DIVISION                                                                                                          |                                                                                                                                                                                                                                                                                                                                                                                                                                                                                                                                                                                                                                                                                                                                                                                                                                                                                                                                                                                                                                                                                                                                                                                                                                                                                                                                                                                                                                                                                                                                                                                                                                                                                                                                                                                                                                                                                                                                                                                                                                                                                                                                |
| Applicant Staviley Phone # 904 - 419 . 10                                                                                                           | Ole-mail stanleyhillabellsouth.                                                                                                                                                                                                                                                                                                                                                                                                                                                                                                                                                                                                                                                                                                                                                                                                                                                                                                                                                                                                                                                                                                                                                                                                                                                                                                                                                                                                                                                                                                                                                                                                                                                                                                                                                                                                                                                                                                                                                                                                                                                                                                |
| (representative's name, printed)  Address 9310 Old King (stree                                                                                      | as Rd. S. #1001, Jacksonville, st., city, state and zip code) FL 32257                                                                                                                                                                                                                                                                                                                                                                                                                                                                                                                                                                                                                                                                                                                                                                                                                                                                                                                                                                                                                                                                                                                                                                                                                                                                                                                                                                                                                                                                                                                                                                                                                                                                                                                                                                                                                                                                                                                                                                                                                                                         |
| (stree                                                                                                                                              | Clibilla Commission EB LEON                                                                                                                                                                                                                                                                                                                                                                                                                                                                                                                                                                                                                                                                                                                                                                                                                                                                                                                                                                                                                                                                                                                                                                                                                                                                                                                                                                                                                                                                                                                                                                                                                                                                                                                                                                                                                                                                                                                                                                                                                                                                                                    |
| (representative's signature)                                                                                                                        | Cliphila Committee ER LEGION GOLD STATE OF THE STATE OF T |
| My commission expires: 10 19 19                                                                                                                     | ed, sealed and delivered in presence of the OCT.                                                                                                                                                                                                                                                                                                                                                                                                                                                                                                                                                                                                                                                                                                                                                                                                                                                                                                                                                                                                                                                                                                                                                                                                                                                                                                                                                                                                                                                                                                                                                                                                                                                                                                                                                                                                                                                                                                                                                                                                                                                                               |
| My continussion expires.                                                                                                                            | Notary Public St. O.                                                                                                                                                                                                                                                                                                                                                                                                                                                                                                                                                                                                                                                                                                                                                                                                                                                                                                                                                                                                                                                                                                                                                                                                                                                                                                                                                                                                                                                                                                                                                                                                                                                                                                                                                                                                                                                                                                                                                                                                                                                                                                           |
| Titleholder Phone # 770 -919-0930                                                                                                                   | F-mail VARDO @ WWW. ARY PURINING                                                                                                                                                                                                                                                                                                                                                                                                                                                                                                                                                                                                                                                                                                                                                                                                                                                                                                                                                                                                                                                                                                                                                                                                                                                                                                                                                                                                                                                                                                                                                                                                                                                                                                                                                                                                                                                                                                                                                                                                                                                                                               |
| Signature Address: 1685 M                                                                                                                           |                                                                                                                                                                                                                                                                                                                                                                                                                                                                                                                                                                                                                                                                                                                                                                                                                                                                                                                                                                                                                                                                                                                                                                                                                                                                                                                                                                                                                                                                                                                                                                                                                                                                                                                                                                                                                                                                                                                                                                                                                                                                                                                                |
|                                                                                                                                                     | t, city, state and zip code)                                                                                                                                                                                                                                                                                                                                                                                                                                                                                                                                                                                                                                                                                                                                                                                                                                                                                                                                                                                                                                                                                                                                                                                                                                                                                                                                                                                                                                                                                                                                                                                                                                                                                                                                                                                                                                                                                                                                                                                                                                                                                                   |
| Signe Signe                                                                                                                                         | d, sealed and delivered in prosepce of: 001.                                                                                                                                                                                                                                                                                                                                                                                                                                                                                                                                                                                                                                                                                                                                                                                                                                                                                                                                                                                                                                                                                                                                                                                                                                                                                                                                                                                                                                                                                                                                                                                                                                                                                                                                                                                                                                                                                                                                                                                                                                                                                   |
| My commission expires: 10 19 19                                                                                                                     | Dioline Sutre Continue                                                                                                                                                                                                                                                                                                                                                                                                                                                                                                                                                                                                                                                                                                                                                                                                                                                                                                                                                                                                                                                                                                                                                                                                                                                                                                                                                                                                                                                                                                                                                                                                                                                                                                                                                                                                                                                                                                                                                                                                                                                                                                         |
| Present Zoning of Property 03                                                                                                                       | William Manual M |
| Location 1685 Mars Hill Rd., Acworth                                                                                                                | n GA 30101                                                                                                                                                                                                                                                                                                                                                                                                                                                                                                                                                                                                                                                                                                                                                                                                                                                                                                                                                                                                                                                                                                                                                                                                                                                                                                                                                                                                                                                                                                                                                                                                                                                                                                                                                                                                                                                                                                                                                                                                                                                                                                                     |
| (street address, if applicable; nearest intersect                                                                                                   |                                                                                                                                                                                                                                                                                                                                                                                                                                                                                                                                                                                                                                                                                                                                                                                                                                                                                                                                                                                                                                                                                                                                                                                                                                                                                                                                                                                                                                                                                                                                                                                                                                                                                                                                                                                                                                                                                                                                                                                                                                                                                                                                |
| Land Lot(s)District                                                                                                                                 | Size of Tract $\mathcal{L}$ Acre(s)                                                                                                                                                                                                                                                                                                                                                                                                                                                                                                                                                                                                                                                                                                                                                                                                                                                                                                                                                                                                                                                                                                                                                                                                                                                                                                                                                                                                                                                                                                                                                                                                                                                                                                                                                                                                                                                                                                                                                                                                                                                                                            |
| Please select the extraordinary and exceptional condition(s) to the condition(s) must be peculiar to the piece of property involved.                |                                                                                                                                                                                                                                                                                                                                                                                                                                                                                                                                                                                                                                                                                                                                                                                                                                                                                                                                                                                                                                                                                                                                                                                                                                                                                                                                                                                                                                                                                                                                                                                                                                                                                                                                                                                                                                                                                                                                                                                                                                                                                                                                |
| Size of Property Shape of Property Topography                                                                                                       | of PropertyOther                                                                                                                                                                                                                                                                                                                                                                                                                                                                                                                                                                                                                                                                                                                                                                                                                                                                                                                                                                                                                                                                                                                                                                                                                                                                                                                                                                                                                                                                                                                                                                                                                                                                                                                                                                                                                                                                                                                                                                                                                                                                                                               |
| Does the property or this request need a second electrical meter? YES_                                                                              | NO                                                                                                                                                                                                                                                                                                                                                                                                                                                                                                                                                                                                                                                                                                                                                                                                                                                                                                                                                                                                                                                                                                                                                                                                                                                                                                                                                                                                                                                                                                                                                                                                                                                                                                                                                                                                                                                                                                                                                                                                                                                                                                                             |
| The Cobb County Zoning Ordinance Section 134-94 states that the Cob                                                                                 |                                                                                                                                                                                                                                                                                                                                                                                                                                                                                                                                                                                                                                                                                                                                                                                                                                                                                                                                                                                                                                                                                                                                                                                                                                                                                                                                                                                                                                                                                                                                                                                                                                                                                                                                                                                                                                                                                                                                                                                                                                                                                                                                |
| determine that applying the terms of the <b>Zoning Ordinance</b> without the hardship. Please state what hardship would be created by following the | normal terms of the ordinance:                                                                                                                                                                                                                                                                                                                                                                                                                                                                                                                                                                                                                                                                                                                                                                                                                                                                                                                                                                                                                                                                                                                                                                                                                                                                                                                                                                                                                                                                                                                                                                                                                                                                                                                                                                                                                                                                                                                                                                                                                                                                                                 |
| The variance would be consistent with -                                                                                                             | an office district that will                                                                                                                                                                                                                                                                                                                                                                                                                                                                                                                                                                                                                                                                                                                                                                                                                                                                                                                                                                                                                                                                                                                                                                                                                                                                                                                                                                                                                                                                                                                                                                                                                                                                                                                                                                                                                                                                                                                                                                                                                                                                                                   |
| only serve to increase the current off                                                                                                              | ices, visitors, pedestrians &                                                                                                                                                                                                                                                                                                                                                                                                                                                                                                                                                                                                                                                                                                                                                                                                                                                                                                                                                                                                                                                                                                                                                                                                                                                                                                                                                                                                                                                                                                                                                                                                                                                                                                                                                                                                                                                                                                                                                                                                                                                                                                  |
| location seasy access. It it is not easy to                                                                                                         | the convenience of the in a                                                                                                                                                                                                                                                                                                                                                                                                                                                                                                                                                                                                                                                                                                                                                                                                                                                                                                                                                                                                                                                                                                                                                                                                                                                                                                                                                                                                                                                                                                                                                                                                                                                                                                                                                                                                                                                                                                                                                                                                                                                                                                    |
| List type of variance requested: Set back requirement                                                                                               | 5:: 40' Front 6+ MACI.                                                                                                                                                                                                                                                                                                                                                                                                                                                                                                                                                                                                                                                                                                                                                                                                                                                                                                                                                                                                                                                                                                                                                                                                                                                                                                                                                                                                                                                                                                                                                                                                                                                                                                                                                                                                                                                                                                                                                                                                                                                                                                         |
| Requesting 2=) setback per code 134-215(4) 2) ATM not allowed in coverent site Roma                                                                 | 30' Rear                                                                                                                                                                                                                                                                                                                                                                                                                                                                                                                                                                                                                                                                                                                                                                                                                                                                                                                                                                                                                                                                                                                                                                                                                                                                                                                                                                                                                                                                                                                                                                                                                                                                                                                                                                                                                                                                                                                                                                                                                                                                                                                       |
| Zoning per code 134-215.(1) 8 (3)                                                                                                                   |                                                                                                                                                                                                                                                                                                                                                                                                                                                                                                                                                                                                                                                                                                                                                                                                                                                                                                                                                                                                                                                                                                                                                                                                                                                                                                                                                                                                                                                                                                                                                                                                                                                                                                                                                                                                                                                                                                                                                                                                                                                                                                                                |
| Revised: 03-23-2016                                                                                                                                 |                                                                                                                                                                                                                                                                                                                                                                                                                                                                                                                                                                                                                                                                                                                                                                                                                                                                                                                                                                                                                                                                                                                                                                                                                                                                                                                                                                                                                                                                                                                                                                                                                                                                                                                                                                                                                                                                                                                                                                                                                                                                                                                                |