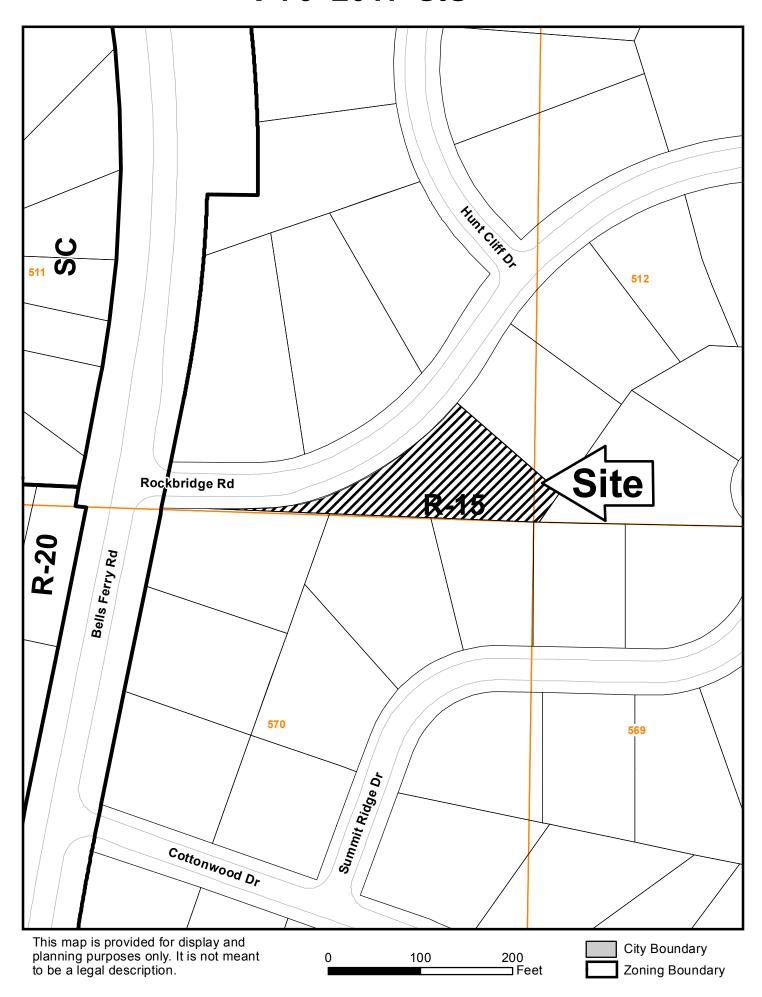

| APPLICANT: Brian and Tracy Pecone                                           | PETITION No.: V-76                                                                                                                                                                                                                                                                                                                                                                                                                                                                                                                                                                                                                                                                                                                                                                                                                                                                                                                                                                                                                                                                                                                                                                                                                                                                                                                                                                                                                                                                                                                                                                                                                                                                                                                                                                                                                                                                                                                                                                                                                                                                                                             |  |  |  |
|-----------------------------------------------------------------------------|--------------------------------------------------------------------------------------------------------------------------------------------------------------------------------------------------------------------------------------------------------------------------------------------------------------------------------------------------------------------------------------------------------------------------------------------------------------------------------------------------------------------------------------------------------------------------------------------------------------------------------------------------------------------------------------------------------------------------------------------------------------------------------------------------------------------------------------------------------------------------------------------------------------------------------------------------------------------------------------------------------------------------------------------------------------------------------------------------------------------------------------------------------------------------------------------------------------------------------------------------------------------------------------------------------------------------------------------------------------------------------------------------------------------------------------------------------------------------------------------------------------------------------------------------------------------------------------------------------------------------------------------------------------------------------------------------------------------------------------------------------------------------------------------------------------------------------------------------------------------------------------------------------------------------------------------------------------------------------------------------------------------------------------------------------------------------------------------------------------------------------|--|--|--|
| <b>PHONE:</b> 404-308-1946                                                  | <b>DATE OF HEARING:</b> 08-09-2017                                                                                                                                                                                                                                                                                                                                                                                                                                                                                                                                                                                                                                                                                                                                                                                                                                                                                                                                                                                                                                                                                                                                                                                                                                                                                                                                                                                                                                                                                                                                                                                                                                                                                                                                                                                                                                                                                                                                                                                                                                                                                             |  |  |  |
| REPRESENTATIVE: Brian Pecone                                                | PRESENT ZONING: R-15                                                                                                                                                                                                                                                                                                                                                                                                                                                                                                                                                                                                                                                                                                                                                                                                                                                                                                                                                                                                                                                                                                                                                                                                                                                                                                                                                                                                                                                                                                                                                                                                                                                                                                                                                                                                                                                                                                                                                                                                                                                                                                           |  |  |  |
| <b>PHONE:</b> 404-308-1946                                                  | <b>LAND LOT(S):</b> 511, 512                                                                                                                                                                                                                                                                                                                                                                                                                                                                                                                                                                                                                                                                                                                                                                                                                                                                                                                                                                                                                                                                                                                                                                                                                                                                                                                                                                                                                                                                                                                                                                                                                                                                                                                                                                                                                                                                                                                                                                                                                                                                                                   |  |  |  |
| TITLEHOLDER: Brian Andrew Pecone and Tracy Lynn Pecone                      | DISTRICT: 16                                                                                                                                                                                                                                                                                                                                                                                                                                                                                                                                                                                                                                                                                                                                                                                                                                                                                                                                                                                                                                                                                                                                                                                                                                                                                                                                                                                                                                                                                                                                                                                                                                                                                                                                                                                                                                                                                                                                                                                                                                                                                                                   |  |  |  |
| <b>PROPERTY LOCATION:</b> On the south side of                              | SIZE OF TRACT: 0.44 acres                                                                                                                                                                                                                                                                                                                                                                                                                                                                                                                                                                                                                                                                                                                                                                                                                                                                                                                                                                                                                                                                                                                                                                                                                                                                                                                                                                                                                                                                                                                                                                                                                                                                                                                                                                                                                                                                                                                                                                                                                                                                                                      |  |  |  |
| Rockbridge Road, east of Bells Ferry Road                                   | COMMISSION DISTRICT: 3                                                                                                                                                                                                                                                                                                                                                                                                                                                                                                                                                                                                                                                                                                                                                                                                                                                                                                                                                                                                                                                                                                                                                                                                                                                                                                                                                                                                                                                                                                                                                                                                                                                                                                                                                                                                                                                                                                                                                                                                                                                                                                         |  |  |  |
| (2810 Rockbridge Road).                                                     |                                                                                                                                                                                                                                                                                                                                                                                                                                                                                                                                                                                                                                                                                                                                                                                                                                                                                                                                                                                                                                                                                                                                                                                                                                                                                                                                                                                                                                                                                                                                                                                                                                                                                                                                                                                                                                                                                                                                                                                                                                                                                                                                |  |  |  |
| TYPE OF VARIANCE: 1) Allow an accessory structure                           | re (185 sq. ft. wooden storage shed) to be located in front of                                                                                                                                                                                                                                                                                                                                                                                                                                                                                                                                                                                                                                                                                                                                                                                                                                                                                                                                                                                                                                                                                                                                                                                                                                                                                                                                                                                                                                                                                                                                                                                                                                                                                                                                                                                                                                                                                                                                                                                                                                                                 |  |  |  |
| the principle building; 2) waive the front setback for an acc               | essory structure under 650 sq. ft. (185 sq. ft. wooden                                                                                                                                                                                                                                                                                                                                                                                                                                                                                                                                                                                                                                                                                                                                                                                                                                                                                                                                                                                                                                                                                                                                                                                                                                                                                                                                                                                                                                                                                                                                                                                                                                                                                                                                                                                                                                                                                                                                                                                                                                                                         |  |  |  |
| storage shed) from the required 35 feet to six (6) feet; and 3              | 3) waive the side setback for an accessory structure under                                                                                                                                                                                                                                                                                                                                                                                                                                                                                                                                                                                                                                                                                                                                                                                                                                                                                                                                                                                                                                                                                                                                                                                                                                                                                                                                                                                                                                                                                                                                                                                                                                                                                                                                                                                                                                                                                                                                                                                                                                                                     |  |  |  |
| 650 sq. ft. (185 sq. ft. wooden storage shed) from the require              | red 10 feet to five (5) feet adjacent to the south property                                                                                                                                                                                                                                                                                                                                                                                                                                                                                                                                                                                                                                                                                                                                                                                                                                                                                                                                                                                                                                                                                                                                                                                                                                                                                                                                                                                                                                                                                                                                                                                                                                                                                                                                                                                                                                                                                                                                                                                                                                                                    |  |  |  |
| line.                                                                       |                                                                                                                                                                                                                                                                                                                                                                                                                                                                                                                                                                                                                                                                                                                                                                                                                                                                                                                                                                                                                                                                                                                                                                                                                                                                                                                                                                                                                                                                                                                                                                                                                                                                                                                                                                                                                                                                                                                                                                                                                                                                                                                                |  |  |  |
| OPPOSITION: No. OPPOSED PETITION No SPOKESMAN  BOARD OF APPEALS DECISION OS |                                                                                                                                                                                                                                                                                                                                                                                                                                                                                                                                                                                                                                                                                                                                                                                                                                                                                                                                                                                                                                                                                                                                                                                                                                                                                                                                                                                                                                                                                                                                                                                                                                                                                                                                                                                                                                                                                                                                                                                                                                                                                                                                |  |  |  |
| 51                                                                          | O&I                                                                                                                                                                                                                                                                                                                                                                                                                                                                                                                                                                                                                                                                                                                                                                                                                                                                                                                                                                                                                                                                                                                                                                                                                                                                                                                                                                                                                                                                                                                                                                                                                                                                                                                                                                                                                                                                                                                                                                                                                                                                                                                            |  |  |  |
| APPROVED MOTION BY                                                          |                                                                                                                                                                                                                                                                                                                                                                                                                                                                                                                                                                                                                                                                                                                                                                                                                                                                                                                                                                                                                                                                                                                                                                                                                                                                                                                                                                                                                                                                                                                                                                                                                                                                                                                                                                                                                                                                                                                                                                                                                                                                                                                                |  |  |  |
| REJECTED SECONDED                                                           | SITE                                                                                                                                                                                                                                                                                                                                                                                                                                                                                                                                                                                                                                                                                                                                                                                                                                                                                                                                                                                                                                                                                                                                                                                                                                                                                                                                                                                                                                                                                                                                                                                                                                                                                                                                                                                                                                                                                                                                                                                                                                                                                                                           |  |  |  |
| HELD CARRIED                                                                | SC PR-15                                                                                                                                                                                                                                                                                                                                                                                                                                                                                                                                                                                                                                                                                                                                                                                                                                                                                                                                                                                                                                                                                                                                                                                                                                                                                                                                                                                                                                                                                                                                                                                                                                                                                                                                                                                                                                                                                                                                                                                                                                                                                                                       |  |  |  |
| STIPULATIONS:                                                               | R-20  Grant Sega D  Grant Sega |  |  |  |