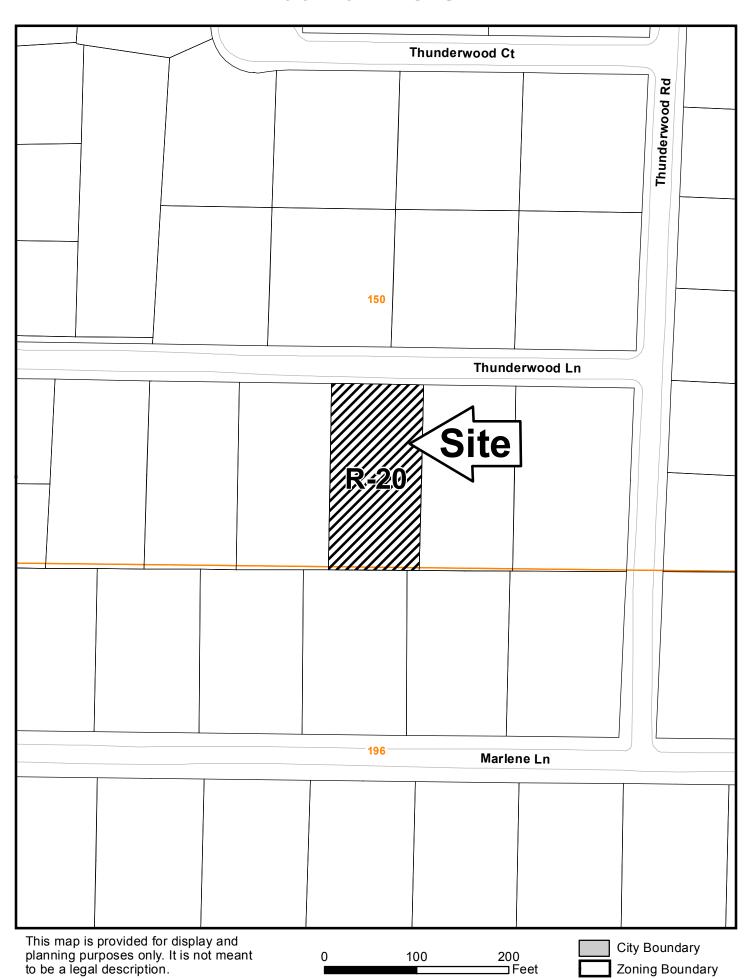

6. t. 196 7 7 150

CONTINUE SET WHEN CONSTRUCTION PERMITS

MONT OF WAY MONUMENT

| APPLICANT:        | Santos L. Guardado |                |                | PETITION No.:                | V-65    | V-65                         |             |  |
|-------------------|--------------------|----------------|----------------|------------------------------|---------|------------------------------|-------------|--|
| PHONE:            | 678-933            | -7547          |                | DATE OF HEARI                | NG:     | 7-12-2017                    |             |  |
| REPRESENTA        | TIVE:              | Santos L. Guar | dado           | PRESENT ZONIN                | IG:     | R-20                         |             |  |
| PHONE:            | (                  | 678-933-7547   |                | LAND LOT(S):                 |         | 150                          |             |  |
| TITLEHOLDE        | R: Sant            | os Lucresia Gu | uardado        | DISTRICT:                    |         | 18                           |             |  |
| PROPERTY LO       | CATION             | On the so      | uth side of    | SIZE OF TRACT:               | :       | 0.46 acres                   |             |  |
| Thunderwood La    | ne, west o         | f Thunderwoo   | d Road         | COMMISSION DI                | STRI    | CT: 4                        |             |  |
| (1435 Thunderwo   | ood Lane).         | ,              |                |                              |         |                              |             |  |
| TYPE OF VAR       | IANCE:             | 1) Waive the   | rear setback f | For an accessory structure   | under   | 650 square feet (320 square  |             |  |
| foot wood floor a | and frame          | building) from | the required 3 | 35 feet to 27 feet; and 2) w | vaive t | he minimum lot size from the | <del></del> |  |
| required 20,000 s | square feet        | to 19,999 squ  | are feet.      |                              |         |                              |             |  |
| OPPOSITION:       | No. OPP            | OSED]          | PETITION N     | o SPOKESMAN                  |         |                              |             |  |
| BOARD OF AP       | PEALS D            | ECISION        |                | Rd d                         | \       |                              | L           |  |
| APPROVED          | МОТ                | ION BY         |                | Rose Cir                     |         | Thundarwood Ct               |             |  |
| REJECTED          |                    |                |                | 149                          | 150     | 75 pp 1950                   |             |  |
| HELD CA           | ARRIED .           |                |                | Thunderwood Ln               |         | SITE                         |             |  |
| STIPULATION       | S:                 |                |                |                              |         | Notice I .                   |             |  |
|                   |                    |                |                | Or embrace Dr                |         | 196 199                      |             |  |