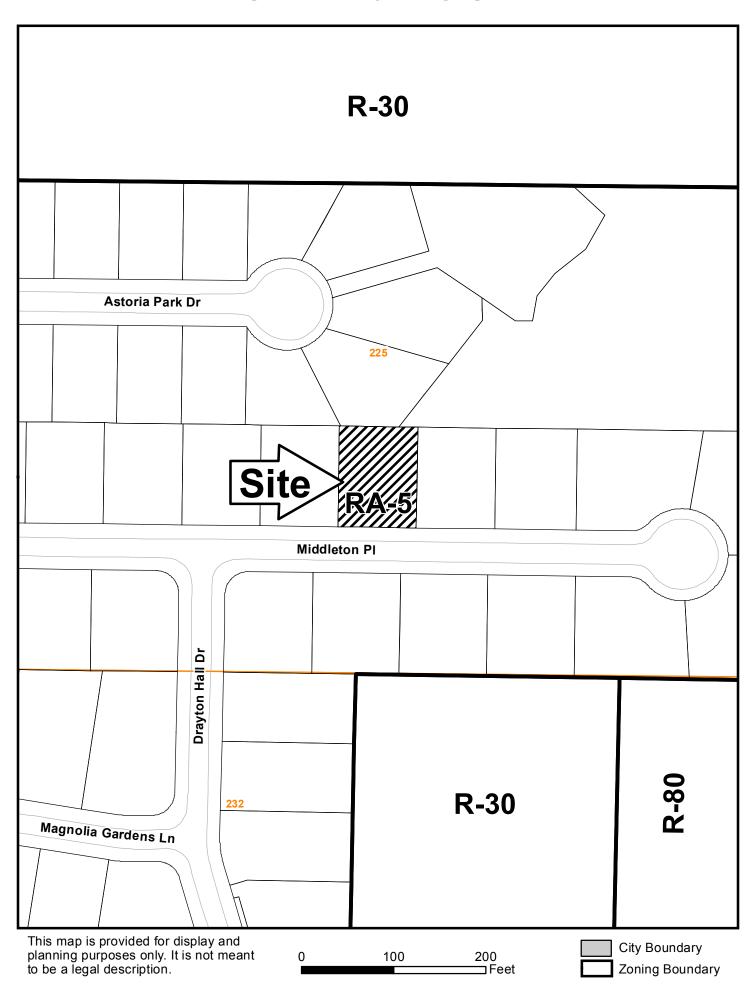

MODB 0330

PLAT BOOK ATLANTA, GEORGIA 31139-099 794-9055 FAX (770)794-9052

| APPLICANT                                                                        | S: Brian C. Young                                                                | PETITION NO:                                                                                                          | LUP-12                |  |
|----------------------------------------------------------------------------------|----------------------------------------------------------------------------------|-----------------------------------------------------------------------------------------------------------------------|-----------------------|--|
| PHONE#: 6                                                                        | 78-718-7001 EMAIL: YoungBrianC@gmail.com                                         | HEARING DATE (PC):                                                                                                    | 08-01-17              |  |
| REPRESEN                                                                         | ΓΑΤΙVE: Brian C. Young                                                           | HEARING DATE (BOC                                                                                                     | ): <u>08-15-17</u>    |  |
| <b>PHONE#:</b> 6                                                                 | i78-718-7001 EMAIL: YoungBrianC@gmail.com                                        | PRESENT ZONING:                                                                                                       | RA-5                  |  |
| TITLEHOLI                                                                        | DER: Brian C. Young and Jean J. Young                                            |                                                                                                                       |                       |  |
|                                                                                  |                                                                                  | PROPOSED ZONING:                                                                                                      | Land Use Permit       |  |
| PROPERTY                                                                         | LOCATION: North side of Middleton Place,                                         |                                                                                                                       | (Renewal)             |  |
| northeast of D                                                                   | Prayton Hall Drive                                                               | PROPOSED USE:                                                                                                         | Creating Crafts to be |  |
| (5274 Middle                                                                     | ton Place)                                                                       | sold at other locations-not                                                                                           | in home               |  |
| ACCESS TO                                                                        | PROPERTY: Middleton Place                                                        | SIZE OF TRACT:                                                                                                        | 0.21 ac               |  |
|                                                                                  |                                                                                  | DISTRICT:                                                                                                             | 20                    |  |
| PHYSICAL                                                                         | CHARACTERISTICS TO SITE:                                                         | LAND LOT(S):                                                                                                          | 225                   |  |
|                                                                                  |                                                                                  | PARCEL(S):                                                                                                            | 158                   |  |
|                                                                                  |                                                                                  | TAXES: PAID X                                                                                                         | <b>DUE</b>            |  |
| CONTICUO                                                                         | US ZONING/DEVELOPMENT                                                            | COMMISSION DISTRIC                                                                                                    | C <b>T:</b> 1         |  |
| SOUTH:<br>EAST:<br>WEST:                                                         | RA-5/Hickory Plantation Subdivision Eas: RA-5/Hickory Plantation Subdivision Sou | th: Low Density Residential<br>t: Low Density Residential<br>th: Low Density Residentia<br>st: Low Density Residentia | (LDR)<br>l (LDR)      |  |
| OPPOSITION: NO. OPPOSEDPETITION NO:SPOKESMAN  PLANNING COMMISSION RECOMMENDATION |                                                                                  |                                                                                                                       |                       |  |
| APPROVEDMOTION BY                                                                |                                                                                  |                                                                                                                       |                       |  |
| REJECTED_                                                                        | SECONDED                                                                         | R-30                                                                                                                  | Stone Village Cir     |  |
| HELD                                                                             | CARRIED                                                                          |                                                                                                                       |                       |  |
| APPROVED REJECTED HELD                                                           | COMMISSIONERS DECISION MOTION BYSECONDEDCARRIED                                  | SITE  Middleton Pi                                                                                                    | 224<br>R-20/OSC       |  |
| STIPULATION                                                                      | ONS:                                                                             |                                                                                                                       |                       |  |