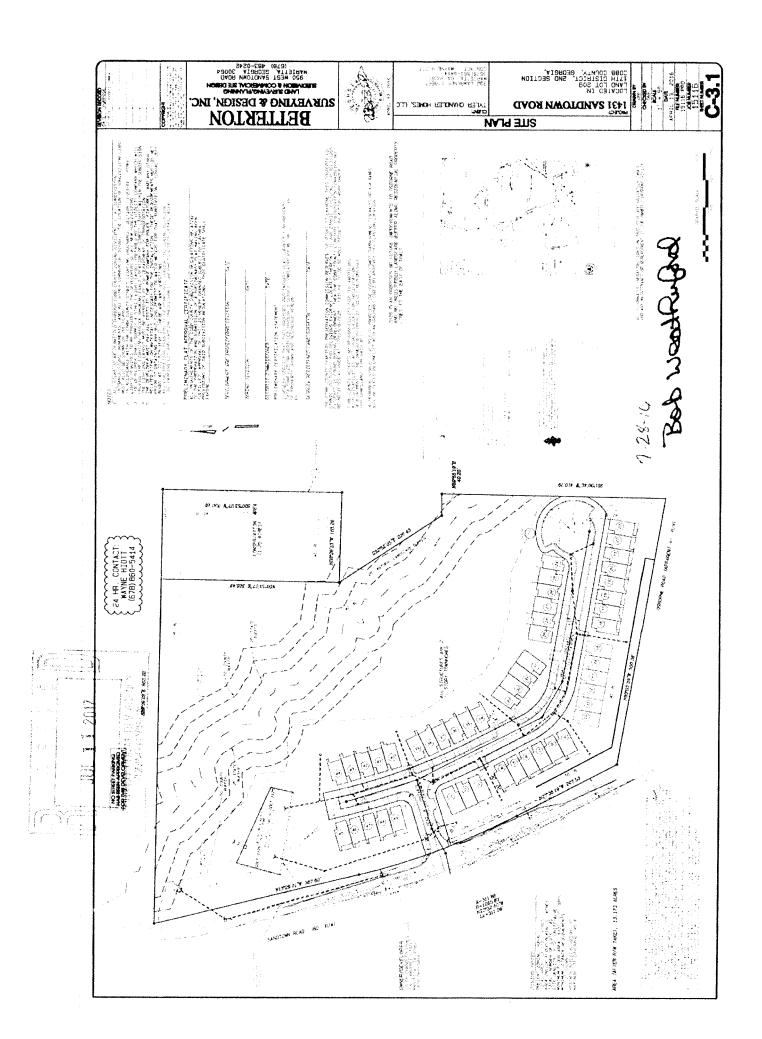

### **PURPOSE**

To consider amending the stipulations for Tyler Chandler Homes, LLC regarding rezoning application Z-104 of 2015, for property located on the northeast corner of Sandtown Road and Osborne Road, and the western terminus of Pair Street in Land Lot 209 of the 17th District.

### **BACKGROUND**

The subject property was rezoned to RA-6 on December 15, 2015 subject to numerous stipulations. Two of the stipulations require the proposed townhouses to be substantially similar to the renderings made part of the rezoning minutes. The applicant has selected a proposed townhouse style to build that varies from the approved renderings enough to warrant this other business item. Attached are elevations that the applicant would like to construct. The townhomes are all brick on the front with gabled roofs and double carriage-style garage doors. The minimum unit size will still meet the required 1,800 square feet of heated and cooled living space. If approved, all previous stipulations would remain in effect.