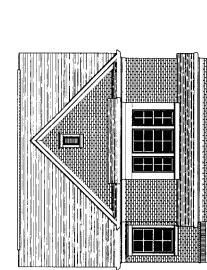

### **BACKGROUND**

The subject property was rezoned to RA-6 on December 15, 2015 subject to numerous stipulations. Two of the stipulations require the proposed townhouses to be substantially similar to the renderings made part of the rezoning minutes. The applicant has selected a proposed townhouse style to build that varies from the approved renderings enough to warrant this other business item. Attached are elevations that the applicant would like to construct. The townhomes are all brick on the front with gabled roofs and double carriage-style garage doors. The minimum unit size will still meet the required 1,800 square feet of heated and cooled living space. If approved, all previous stipulations would remain in effect.