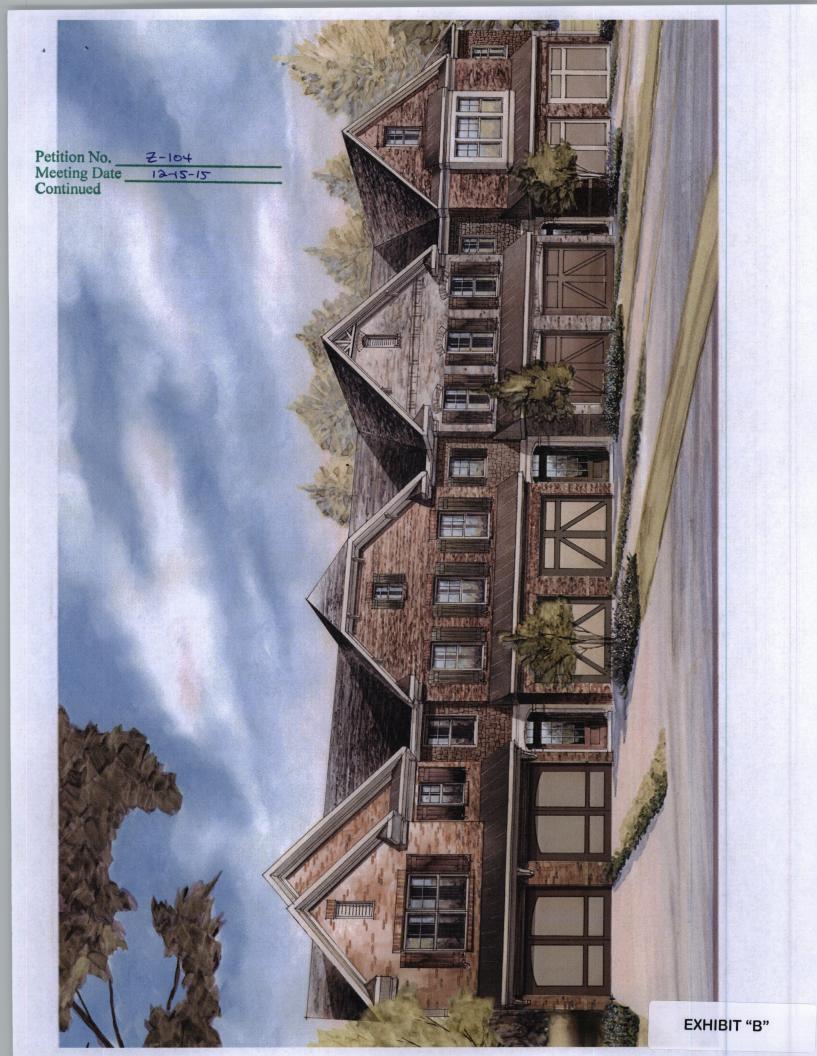

### **BACKGROUND**

The subject property was rezoned to RA-6 on December 15, 2015 subject to numerous stipulations. Two of the stipulations require the proposed townhouses to be substantially similar to the renderings made part of the rezoning minutes. The applicant has selected a proposed townhouse style to build that varies from the approved renderings enough to warrant this other business item. Attached are elevations that the applicant would like to construct. The townhomes are all brick on the front with gabled roofs and double carriage-style garage doors. The minimum unit size will still meet the required 1,800 square feet of heated and cooled living space. If approved, all previous stipulations would remain in effect.