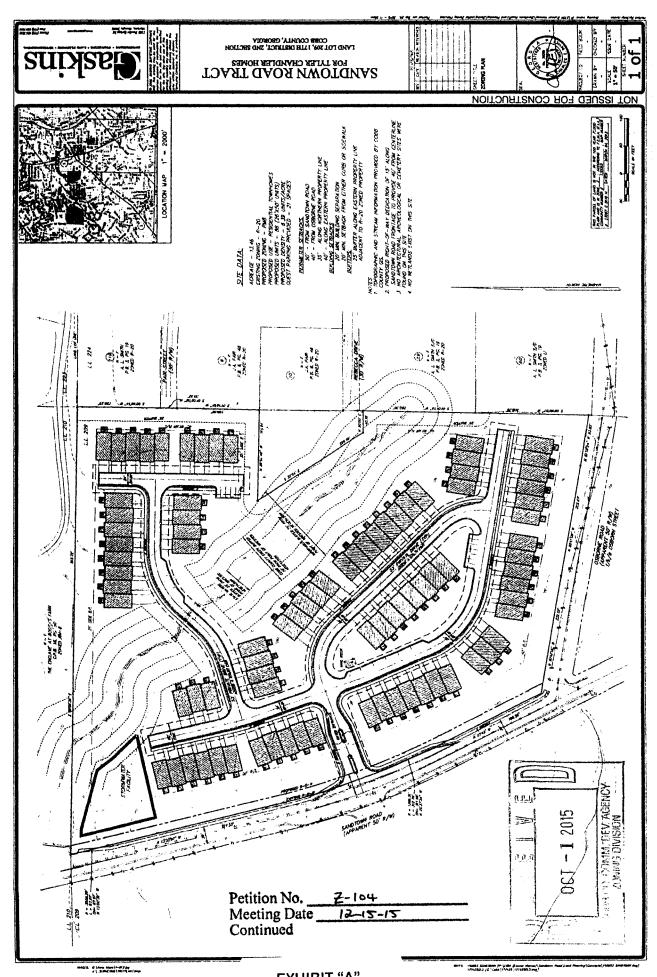

### **PURPOSE**

To consider amending the stipulations for Tyler Chandler Homes, LLC regarding rezoning application Z-104 of 2015, for property located on the northeast corner of Sandtown Road and Osborne Road, and the western terminus of Pair Street in Land Lot 209 of the 17th District.

### **BACKGROUND**

The subject property was rezoned to RA-6 on December 15, 2015 subject to numerous stipulations. Two of the stipulations require the proposed townhouses to be substantially similar to the renderings made part of the rezoning minutes. The applicant has selected a proposed townhouse style to build that varies from the approved renderings enough to warrant this other business item. Attached are elevations that the applicant would like to construct. The townhomes are all brick on the front with gabled roofs and double carriage-style garage doors. The minimum unit size will still meet the required 1,800 square feet of heated and cooled living space. If approved, all previous stipulations would remain in effect.