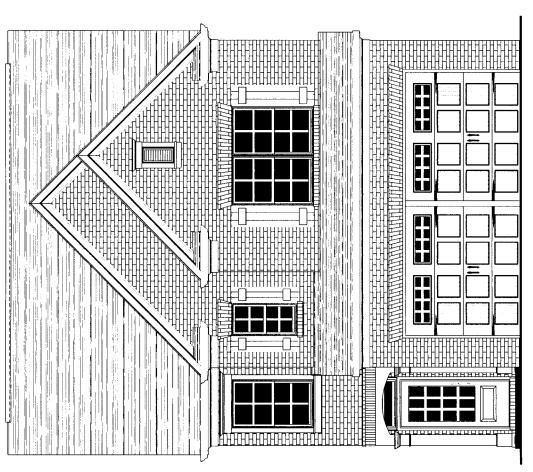

### **BACKGROUND**

The subject property was rezoned to RA-6 on December 15, 2015 subject to numerous stipulations. Two of the stipulations require the proposed townhouses to be substantially similar to the renderings made part of the rezoning minutes. The applicant has selected a proposed townhouse style to build that varies from the approved renderings enough to warrant this other business item. Attached are elevations that the applicant would like to construct. The townhomes are all brick on the front with gabled roofs and double carriage-style garage doors. The minimum unit size will still meet the required 1,800 square feet of heated and cooled living space. If approved, all previous stipulations would remain in effect.