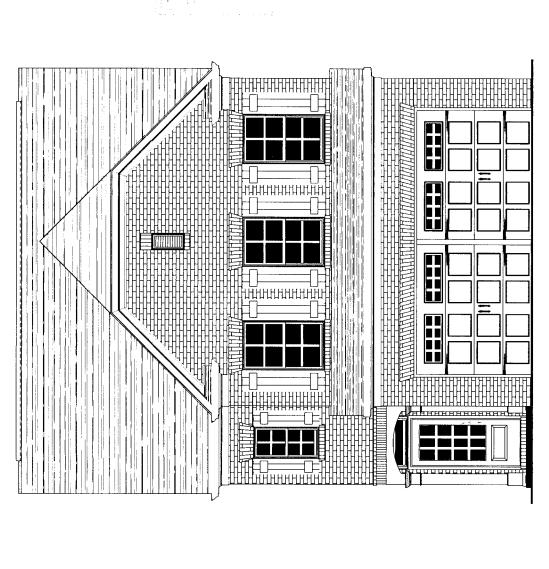

### **BACKGROUND**

The subject property was rezoned to RA-6 on December 15, 2015 subject to numerous stipulations. Two of the stipulations require the proposed townhouses to be substantially similar to the renderings made part of the rezoning minutes. The applicant has selected a proposed townhouse style to build that varies from the approved renderings enough to warrant this other business item. Attached are elevations that the applicant would like to construct. The townhomes are all brick on the front with gabled roofs and double carriage-style garage doors. The minimum unit size will still meet the required 1,800 square feet of heated and cooled living space. If approved, all previous stipulations would remain in effect.