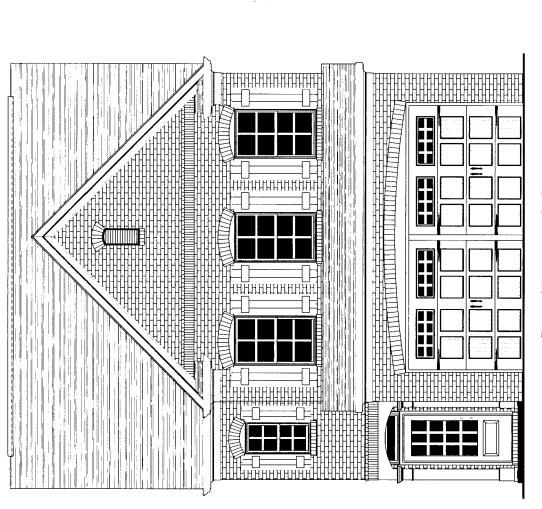

### **BACKGROUND**

The subject property was rezoned to RA-6 on December 15, 2015 subject to numerous stipulations. Two of the stipulations require the proposed townhouses to be substantially similar to the renderings made part of the rezoning minutes. The applicant has selected a proposed townhouse style to build that varies from the approved renderings enough to warrant this other business item. Attached are elevations that the applicant would like to construct. The townhomes are all brick on the front with gabled roofs and double carriage-style garage doors. The minimum unit size will still meet the required 1,800 square feet of heated and cooled living space. If approved, all previous stipulations would remain in effect.