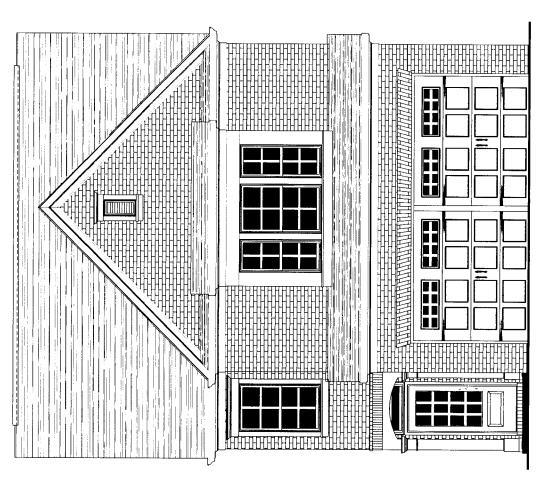

### **BACKGROUND**

The subject property was rezoned to RA-6 on December 15, 2015 subject to numerous stipulations. Two of the stipulations require the proposed townhouses to be substantially similar to the renderings made part of the rezoning minutes. The applicant has selected a proposed townhouse style to build that varies from the approved renderings enough to warrant this other business item. Attached are elevations that the applicant would like to construct. The townhomes are all brick on the front with gabled roofs and double carriage-style garage doors. The minimum unit size will still meet the required 1,800 square feet of heated and cooled living space. If approved, all previous stipulations would remain in effect.