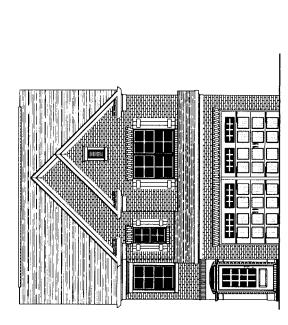

### **BACKGROUND**

The subject property was rezoned to RA-6 on December 15, 2015 subject to numerous stipulations. Two of the stipulations require the proposed townhouses to be substantially similar to the renderings made part of the rezoning minutes. The applicant has selected a proposed townhouse style to build that varies from the approved renderings enough to warrant this other business item. Attached are elevations that the applicant would like to construct. The townhomes are all brick on the front with gabled roofs and double carriage-style garage doors. The minimum unit size will still meet the required 1,800 square feet of heated and cooled living space. If approved, all previous stipulations would remain in effect.