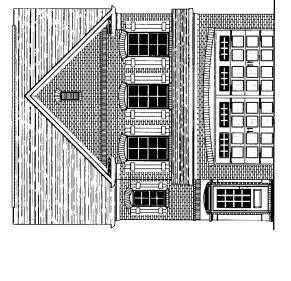

### **BACKGROUND**

The subject property was rezoned to RA-6 on December 15, 2015 subject to numerous stipulations. Two of the stipulations require the proposed townhouses to be substantially similar to the renderings made part of the rezoning minutes. The applicant has selected a proposed townhouse style to build that varies from the approved renderings enough to warrant this other business item. Attached are elevations that the applicant would like to construct. The townhomes are all brick on the front with gabled roofs and double carriage-style garage doors. The minimum unit size will still meet the required 1,800 square feet of heated and cooled living space. If approved, all previous stipulations would remain in effect.