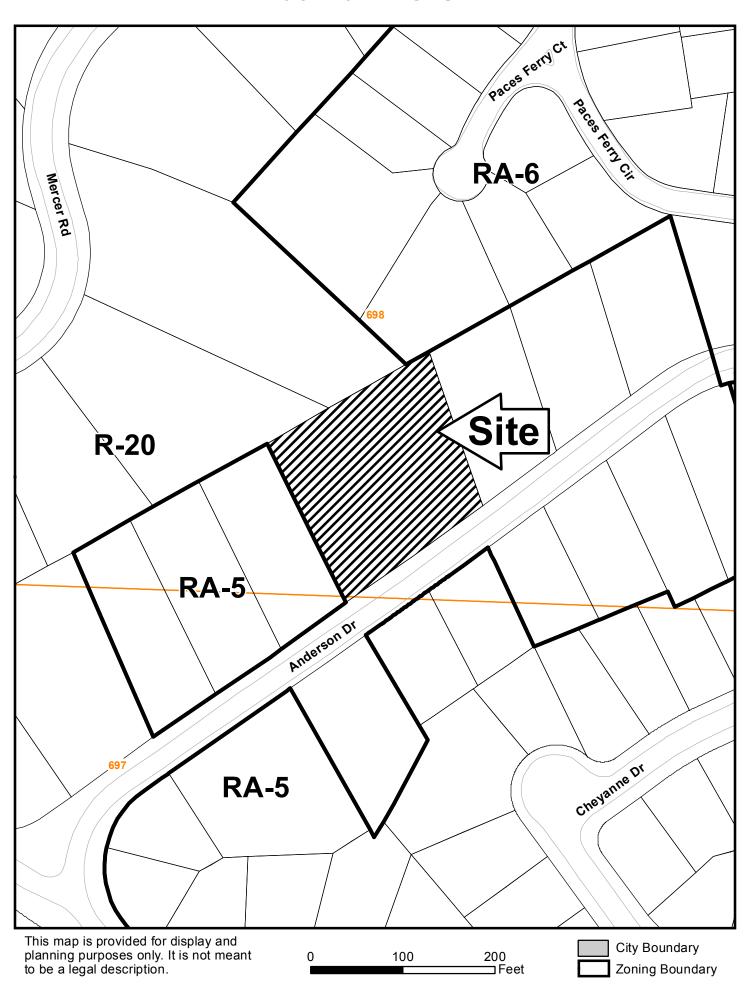

prior to recording. Call 770-528-2147.

**STORMWATER MANAGEMENT:** If approved, site grading plans approved by Stormwater Management Division will be required prior to permitting.

**HISTORIC PRESERVATION:** After examining Civil War trench maps, Cobb County historic property surveys, county maps, and various other resources, staff has no comments regarding the impact or treatment of historic and/or archaeological resources.

**DESIGN GUIDELINES:** No comments.

**CEMETERY PRESERVATION:** No comments.

**WATER:** No conflict.

**SEWER:** No conflict.

| APPLICANT: | 2045 Anderson, LLC | PETITION No.: | V-09      |
|------------|--------------------|---------------|-----------|
| ******     | *********          | ********      | ********* |

FIRE DEPARTMENT: No comments.

# V-69 2017-GIS



# **Application for Variance Cobb County**

(type or print clearly)

| Application No. | _ V-le9 |  |
|-----------------|---------|--|
| Hearing Date: _ | 7-12-17 |  |

| Applicant 2045 Anderson, LLC.                                                                                                                                    | Phone # <u>404.558.3558</u>