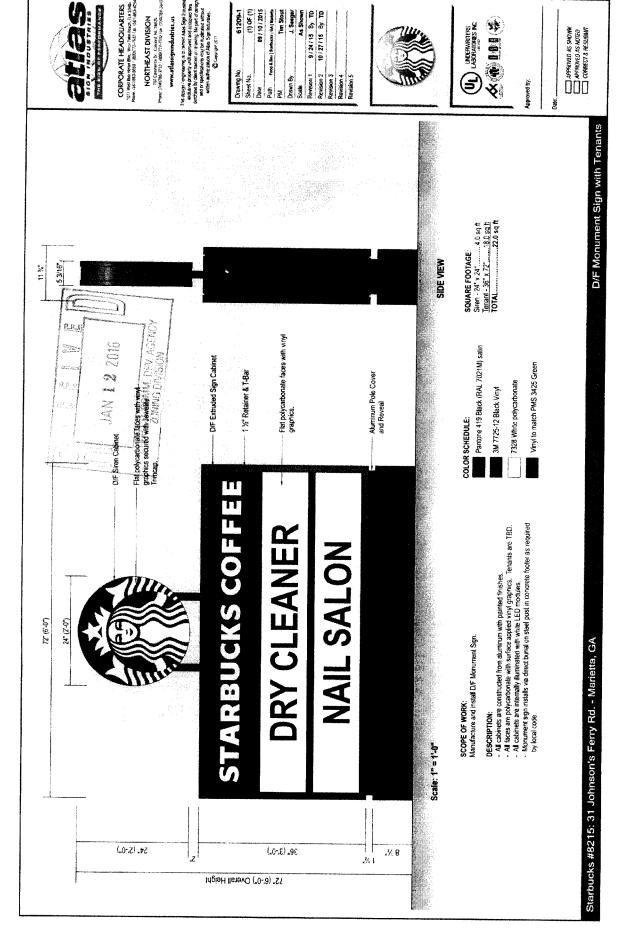

To approve O.B. 2, subject to:

- 1. Proposed sign rendering received by the Zoning Division January 12, 2016 (attached and made a part of these minutes)
- 2. Department of Transportation comments and recommendations
- 3. All previous stipulations and conditions, not otherwise in conflict, to remain in effect

Proposed Sign

Min. Bl. 72 Patition No. Doc. Type Respect Sign

(D-Z).92 72' (6'-0') Overall Helgi's

#### **BACKGROUND**

The subject property is zoned Future Commercial (CF) and R-80 and was developed as part of a commercial development pursuant to a court order issued May 7, 1981 by the Superior Court of Cobb County based on a previous court order from October 12, 1973. The court order allowed the development of Paper Mill Village and outlots pursuant to a conceptual site plan, architectural renderings and covenants entered into by the developer, area residents and Cobb County. On September 19, 1995 the Board of Commissioners granted consent to allow redevelopment of this property into a Starbucks Coffee and a bagel/bakery/deli store only. The Starbucks is still there, however the bagel shop is gone. On September 18, 2012 the Board of Commissioners granted consent to divide the leasable space in the building into three spaces that would contain Starbucks, a nail salon and a dry cleaner. This amendment concerns a proposed ground based monument sign for the Starbucks, nail salon & dry cleaners. The exterior of the building, site plan, and landscaping would remain in its current state. The applicant has been in discussions with some of the neighbors mentioned in the covenants. If approved all other stipulations and conditions would remain in effect.