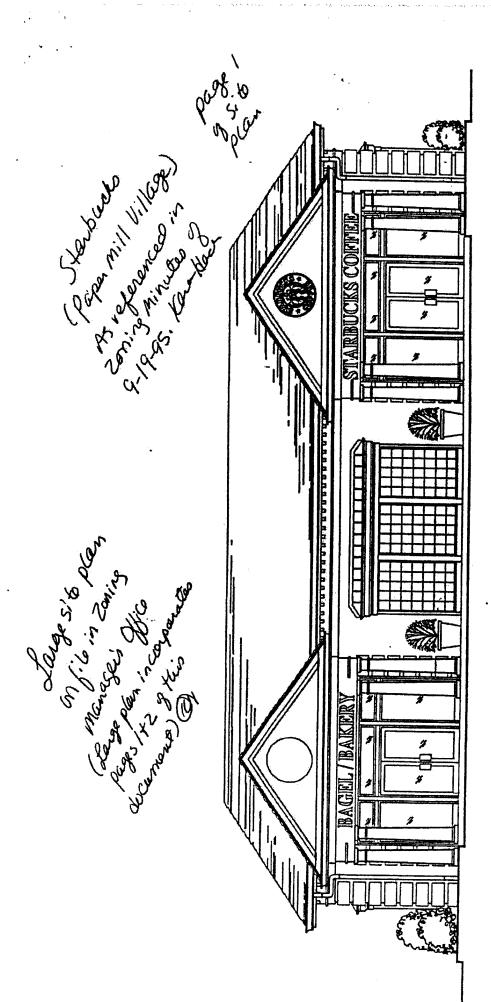

#### **BACKGROUND**

The subject property is zoned Future Commercial (CF) and R-80 and was developed as part of a commercial development pursuant to a court order issued May 7, 1981 by the Superior Court of Cobb County based on a previous court order from October 12, 1973. The court order allowed the development of Paper Mill Village and outlots pursuant to a conceptual site plan, architectural renderings and covenants entered into by the developer, area residents and Cobb County. On September 19, 1995 the Board of Commissioners granted consent to allow redevelopment of this property into a Starbucks Coffee and a bagel/bakery/deli store only. The Starbucks is still there, however the bagel shop is gone. On September 18, 2012 the Board of Commissioners granted consent to divide the leasable space in the building into three spaces that would contain Starbucks, a nail salon and a dry cleaner. This amendment concerns a proposed ground based monument sign for the Starbucks, nail salon & dry cleaners. The exterior of the building, site plan, and landscaping would remain in its current state. The applicant has been in discussions with some of the neighbors mentioned in the covenants. If approved all other stipulations and conditions would remain in effect.