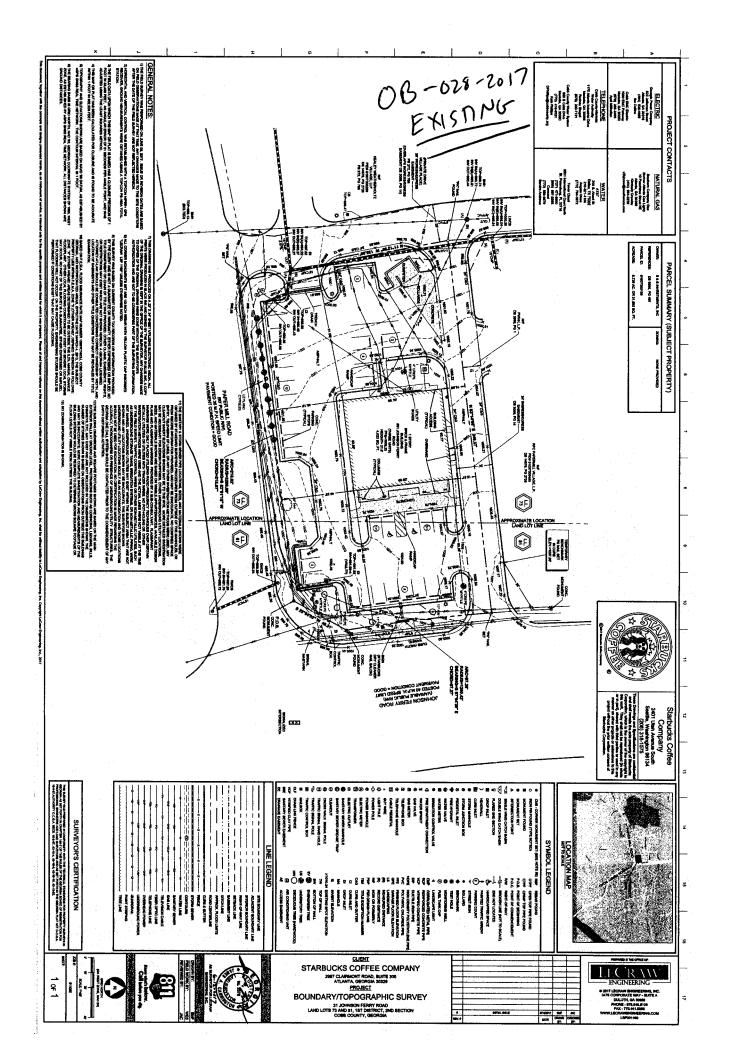

#### **ITEM OB-028**

#### **PURPOSE**

To consider a stipulation amendment for S & B Investments, Inc. regarding property located at the northwest intersection of Johnson Ferry Road and Paper Mill Road, in Land Lots 73 and 81 of the 1<sup>st</sup> District. (*Continued by staff from the July 18, 2017 hearing until the August 15, 2017 hearing*)

#### **BACKGROUND**

The subject property is zoned Future Commercial (CF) and R-80 and was developed as part of a commercial development pursuant to a court order issued May 7, 1981 by the Superior Court of Cobb County based on a previous court order from October 12, 1973. The court order allowed the development of Paper Mill Village and outlot's pursuant to a conceptual site plan, architectural renderings and covenants entered into by the developer, area residents and Cobb County. On September 19, 1995 the Board of Commissioners granted consent to allow redevelopment of this property into a Starbucks Coffee and a bagel/bakery/deli store only. The Starbucks is still there, however the bagel shop is gone. On September 18, 2012 the Board of Commissioners granted consent to divide the leasable space in the building into three spaces that would contain Starbucks, a nail salon and a dry cleaner. This amendment concerns adding a proposed drive-thru for the Starbucks along the Paper Mill Road side of the building. Required parking for all three uses is 25 parking spaces; when complete with the remodel, there would be 30 Parking spaces. Also, as part of the remodel, the dumpster enclosure would move closer to the building. It should be noted that Starbucks agreed with the neighbors in 1995 to not have a drive-thru window (see attached OB-1 from September 1995). The applicant has been in discussions with some of the neighbors mentioned in the covenants. If approved all other stipulations and conditions would remain in effect.