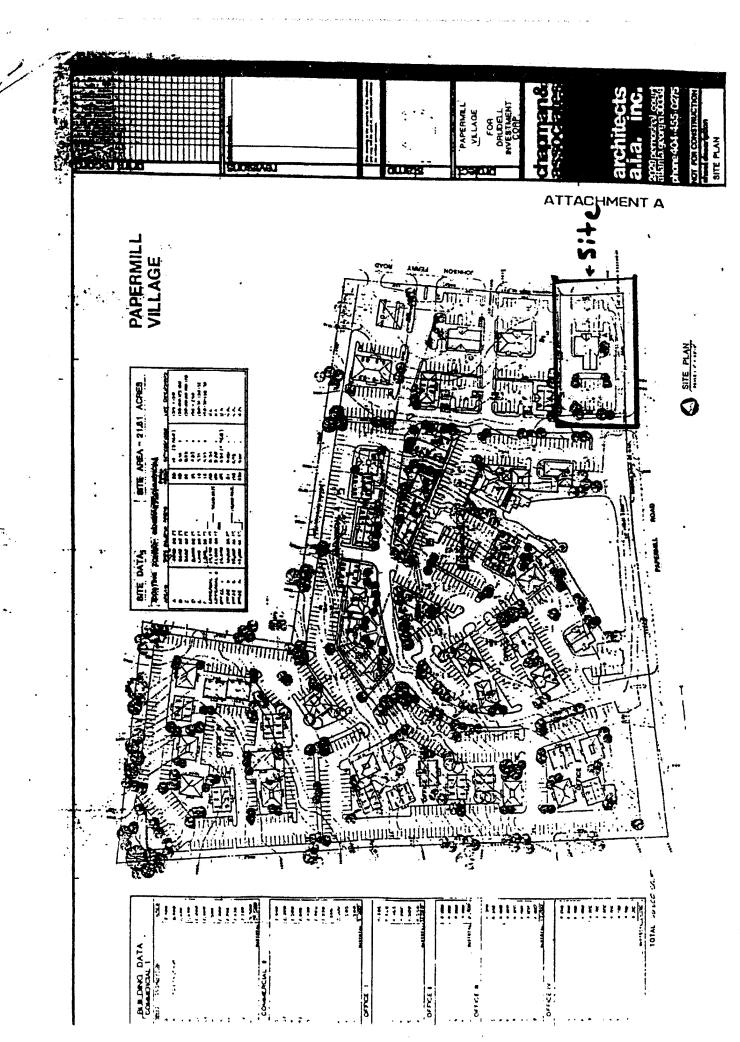

#### **BACKGROUND**

The subject property is zoned Future Commercial (CF) and R-80 and was developed as part of a commercial development pursuant to a court order issued May 7, 1981 by the Superior Court of Cobb County based on a previous court order from October 12, 1973. The court order allowed the development of Paper Mill Village and outlot's pursuant to a conceptual site plan, architectural renderings and covenants entered into by the developer, area residents and Cobb County. On September 19, 1995 the Board of Commissioners granted consent to allow redevelopment of this property into a Starbucks Coffee and a bagel/bakery/deli store only. The Starbucks is still there, however the bagel shop is gone. On September 18, 2012 the Board of Commissioners granted consent to divide the leasable space in the building into three spaces that would contain Starbucks, a nail salon and a dry cleaner. This amendment concerns adding a proposed drive-thru for the Starbucks along the Paper Mill Road side of the building. Required parking for all three uses is 25 parking spaces; when complete with the remodel, there would be 30 Parking spaces. Also, as part of the remodel, the dumpster enclosure would move closer to the building. It should be noted that Starbucks agreed with the neighbors in 1995 to not have a drive-thru window (see attached OB-1 from September 1995). The applicant has been in discussions with some of the neighbors mentioned in the covenants. If approved all other stipulations and conditions would remain in effect.

#### **BACKGROUND**

The subject property is zoned Future Commercial (CF) and R-80 and was developed as part of a commercial development pursuant to a court order issued May 7, 1981 by the Superior Court of Cobb County based on a previous court order from October 12, 1973. The court order allowed the development of Paper Mill Village and outlots pursuant to a conceptual site plan, architectural renderings and covenants entered into by the developer, area residents and Cobb County. On September 19, 1995 the Board of Commissioners granted consent to allow redevelopment of this property into a Starbucks Coffee and a bagel/bakery/deli store only. The Starbucks is still there, however the bagel shop is gone. On September 18, 2012 the Board of Commissioners granted consent to divide the leasable space in the building into three spaces that would contain Starbucks, a nail salon and a dry cleaner. This amendment concerns a proposed ground based monument sign for the Starbucks, nail salon & dry cleaners. The exterior of the building, site plan, and landscaping would remain in its current state. The applicant has been in discussions with some of the neighbors mentioned in the covenants. If approved all other stipulations and conditions would remain in effect.