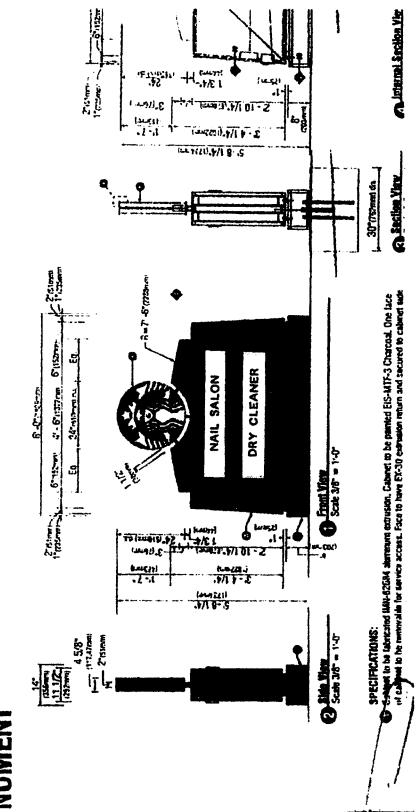

Proposed Sign

Min. Bl. 72 Patition No. Doc. Type Respect Sign

(D-Z).92 72' (6'-0') Overall Helgi's