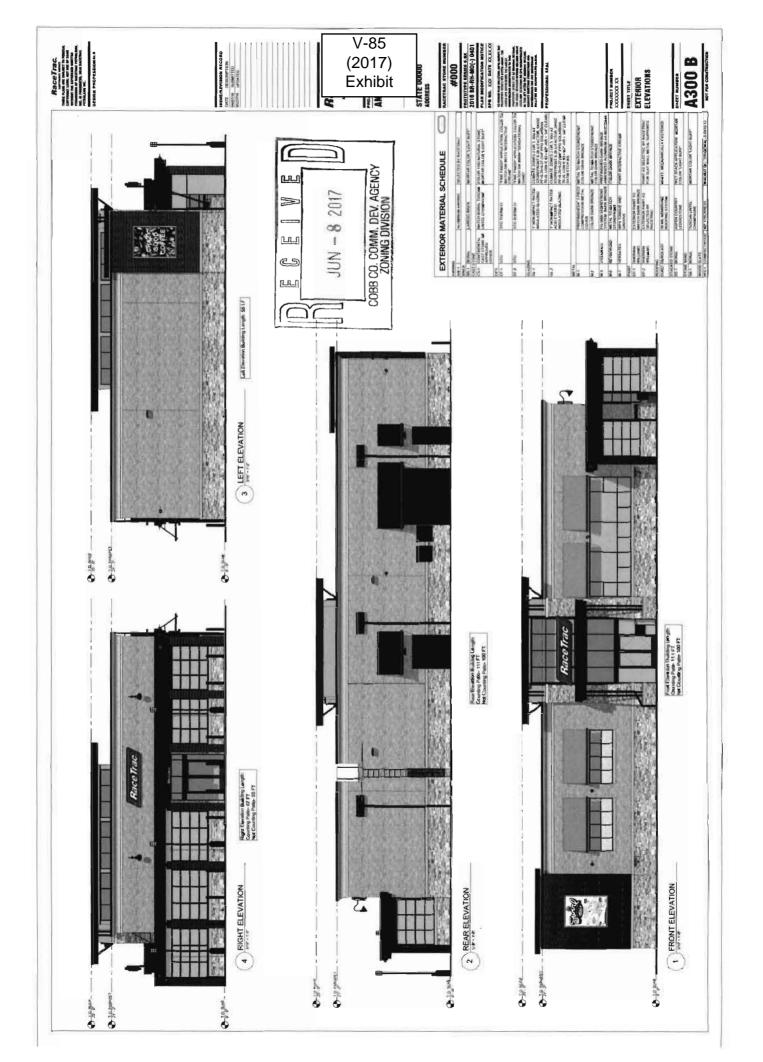

y

Sign Frame: 2" x 2" x .25" steel tube with .063 aluminum cladding painted Bronze C3.

Sign Support: Internal steel pipe support to be welded to steel saddle panels. Face dividers and retainer to be painted painted Bronze C3. Extruded aluminum 1-1/2" wide Divider Bars installed to retain sign bracket at top and bottom of sign frame.

External steel sign support to meet building and local sign codes. Size of steel and footing as required per site requirements.



## Main Identification Sign - A1

SINGLE FACED QUANTITY 1 40 SqFt Total



See Color Schedule on Page 2

GENERAL HOTE: ALL WORK SHALL BE WICCHMILAMCE WITH RECOGNIZED INDUSTRY STANDARDA, MANUFACTURER'S GENERAL HOTE: THE WORLD HAND ALL MPTICABLE STATE AND GOLL APPLICABLE STATE AND GOLL CODES, NO SUSSITIVITIONS ALLOWED.

ceTrac.