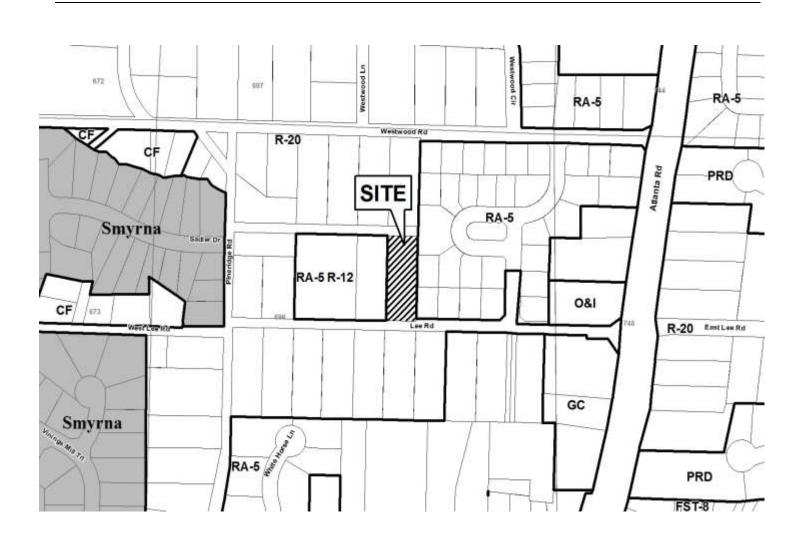

|                                                           |                                             |



Joy V. Smith V-80 **APPLICANT: PETITION No.:** 678-744-4184 08-09-2017 **DATE OF HEARING: PHONE:** REPRESENTATIVE: Elaine Guarino PRESENT ZONING: R-20 404-271-9854 696 PHONE: **LAND LOT(S):** Joy Vaughan Smith 17 TITLEHOLDER: **DISTRICT:** On the north side of Lee 0.63 acres **PROPERTY LOCATION: SIZE OF TRACT:** Road, west of Central Garden Drive **COMMISSION DISTRICT:** (2049 Lee Road). Waive the side setback from the required 10 feet to three (3) feet adjacent to the east **TYPE OF VARIANCE:** property line.



Application for Variance Cobb County

Revised: 03-23-2016

V-80 (2017) Exhibit

Application for variance-2049 Lee Rd SE, Smyrna, GA 30080



The house is 82 years old and has no garage. It was recently bought by the granddaughter of the original owner, who plans to make it home for her and her husband. They are starting to update it. In order to keep the house competitive and consistent with the neighborhood it is necessary to build a garage. This is a long narrow lot with the driveway on the right side. This is the narrow side, so the setback is an issue. We have worked on this design to make the garage as small as possible for two cars. Unfortunately, it is over the setback-the right rear frame corner is 3.4 feet off the property line and the right front frame is 5.1 feet off the prope