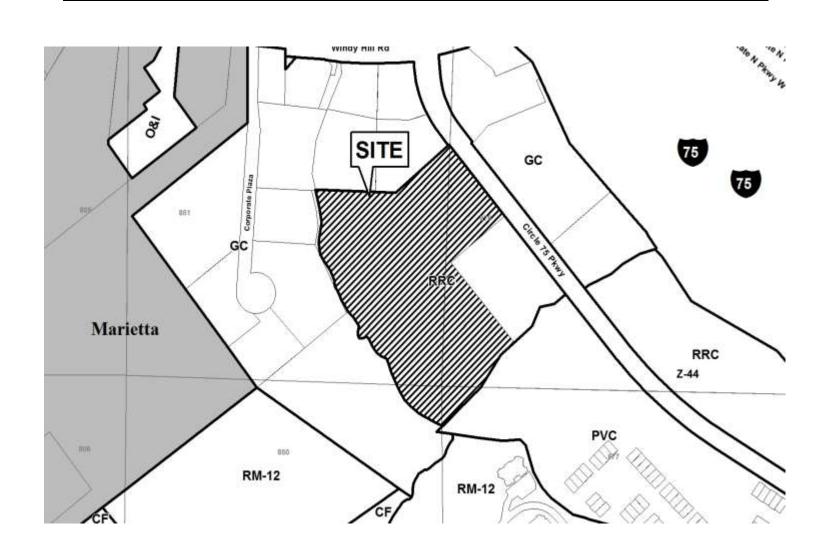

**IBMSECU** V-77 **APPLICANT: PETITION No.:** 08-09-2017 561-982-8788 **PHONE: DATE OF HEARING: REPRESENTATIVE:** Matthew Baker **PRESENT ZONING:** OHR 561-982-8788 939, 988 PHONE: **LAND LOT(S):** Wildwood Owner, LLC 17 TITLEHOLDER: **DISTRICT: PROPERTY LOCATION:** On the south side of 13.66 acres **SIZE OF TRACT:** Wildwood Parkway, and on the north side of Windy Hill **COMMISSION DISTRICT:** Road, east of Powers Ferry Road (3200 Windy Hill Road). **TYPE OF VARIANCE:** 