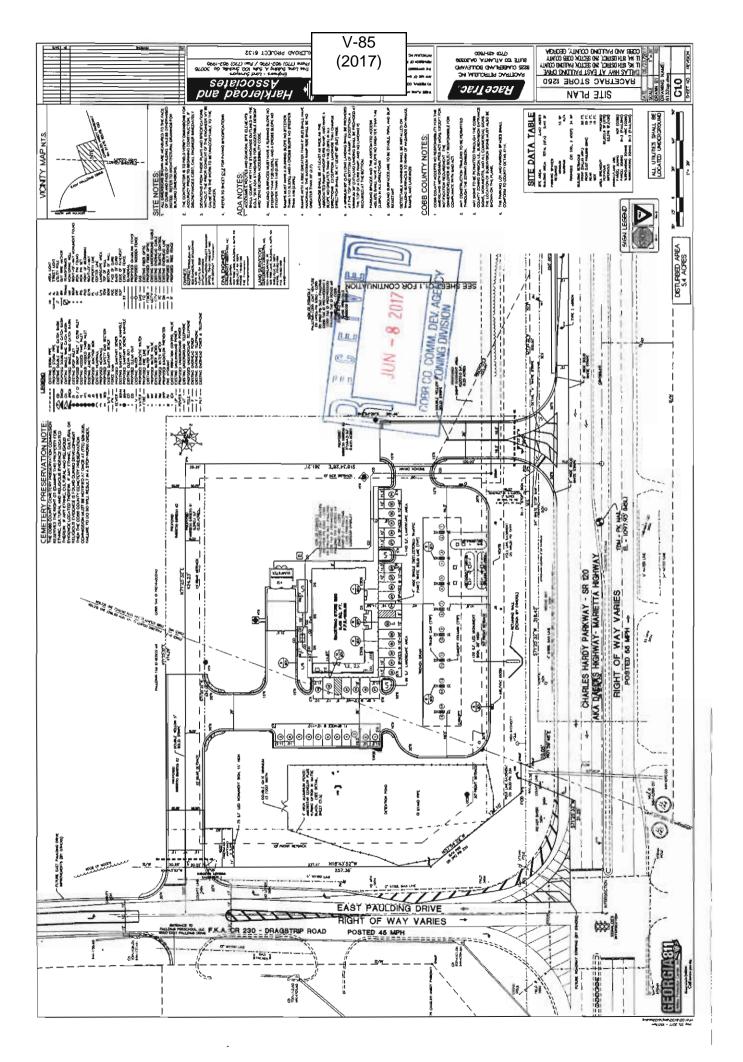

|                    |                        |                                           |  |  |  |

Revised: 03-23-2016

V-84 (2017)**Exhibit** 

### EXHIBIT "A" - ATTACHMENT TO APPLICATION FOR VARIANCE

Application No.:

V- 84 (2017) August 9, 2017

Hearing Date:

Applicant: Titleholder: Columbia Properties, Inc.

Columbia Parkside I, LLC



Date Executed: \_

Signed, sealed, and delivered in the presence of:

Notary Publi

Commi



| <b>APPLICANT:</b>                                           | RaceTra  | c Petroleum, Inc        | PETITION No.: V-85 |            |  |
|-------------------------------------------------------------|----------|-------------------------|--------------------|------------|--|
| PHONE:                                                      | Not Giv  | en                      | DATE OF HEARING:   | 08-09-2017 |  |
| REPRESENTA                                                  | TIVE:    | Parks F. Huff, Esq.     | PRESENT ZONING:    | NRC        |  |
| PHONE:                                                      |          | 770-422-7016            | LAND LOT(S):       | 144        |  |
| TITLEHOLDE                                                  | R: Ları  | ry E. Wilensky          | DISTRIC