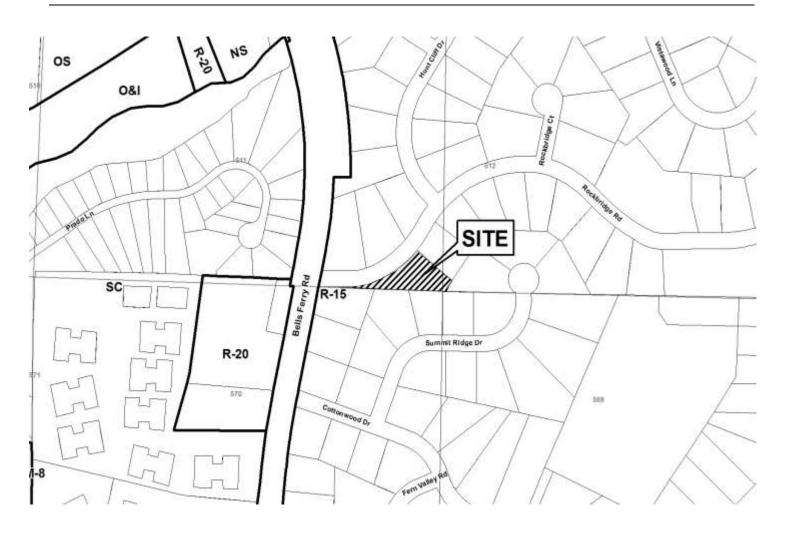

| <b>APPLICANT:</b>                         | Brian and Tracy Pecone                       | PETITION No.: V-76 |            |
|-------------------------------------------|----------------------------------------------|--------------------|------------|
| PHONE:                                    | 404-308-1946                                 | DATE OF HEARING:   | 08-09-2017 |
| REPRESENTATIVE: Brian Pecone              |                                              | PRESENT ZONING:    | R-15       |
| PHONE:                                    | 404-308-1946                                 | LAND LOT(S):       | 511, 512   |
| TITLEHOLDE                                | R: Brian Andrew Pecone and Tracy Lynn Pecone | DISTRICT:          | 16         |
| PROPERTY LO                               | Ocation: On the south side of                | SIZE OF TRACT:     | 0.44 acres |
| Rockbridge Road, east of Bells Ferry Road |                                              | COMMISSION DISTRI  | ICT: 3     |
| (2810 Rockbridg                           | e Road).                                     | -                  |            |

TYPE OF VARIANCE: 1) Allow an accessory structure (185 sq. ft. wooden storage shed) to be located in front of the principle building; 2) waive the front setback for an accessory structure under 650 sq. ft. (185 sq. ft. wooden storage shed) from the required 35 feet to six (6) feet; and 3) waive the side setback for an accessory structure under 650 sq. ft. (185 sq. ft. wooden storage shed) from the required 10 feet to five (5) feet adjacent to the south property line.