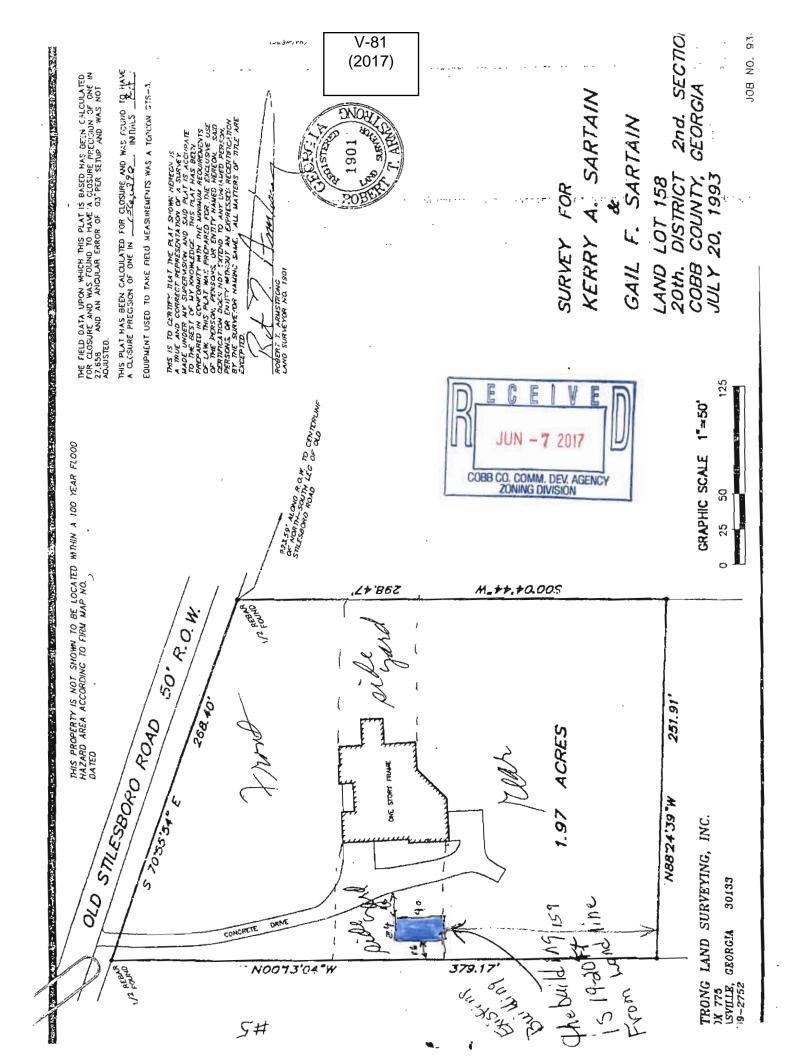

### PRELIMINARY VARIANCE ANALYSIS

**HEARING DATE: August 9, 2017** 

**DUE DATE:** July 10, 2017

Distributed: June 21, 2017

V-76 (2017)LORDINY DAT DAS MAT IS A DUE REPRESENTADE DAT IS BASED OF AN ACTUAL SAFET MADE OF DIE CHOURD UNDER MY SAFENISSON. CUPPERT DWAKES BEINA ANDER & TRACY
LYNA VECOK