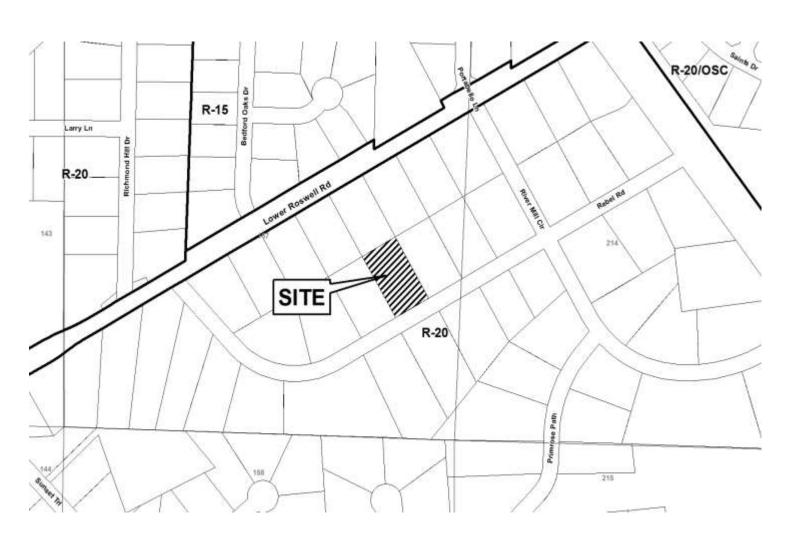

| R: Joe           | Lain and Marcia Lain          | DISTRICT:          | 1          |  |
| PROPERTY LO                     | CATIO            | N: On the north side of Rebel | SIZE OF TRACT:     | 0.63 acres |  |
| Road, west of River Mill Circle |                  |                               | COMMISSION DISTRI  | CT: 2      |  |
| (5221 Rebel Road).              |                  |                               |                    |            |  |

TYPE OF VARIANCE: 1) Waive side setback for an accessory structure over 650 sq. ft. (proposed approximately 828 sq. ft. detached garage) from the required 100 feet to three (3) feet adjacent to the west property line; and 2) waive the side setback from the required 10 feet to 7.5 feet (existing) adjacent to the east property line.



| pplication for Variance                                                                                                                                                                                       |      |
|---------------------------------------------------------------------------------------------------------------------------------------------------------------------------------------------------------------|------|
| Cobb County                                                                                                                                                                                                   |      |
| (type or print clearly)  Application No. $\nu - B 3$ Hearing Date: $8 - 9 - 17$