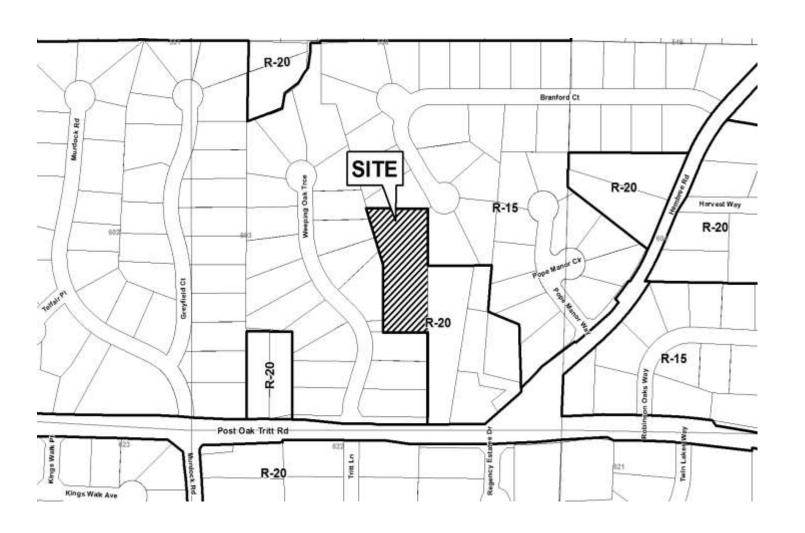

| <b>APPLICANT:</b>                         | Brian and Tracy Pecone                       | PETITION No.: V-76 |            |
|-------------------------------------------|----------------------------------------------|--------------------|------------|
| PHONE:                                    | 404-308-1946                                 | DATE OF HEARING:   | 08-09-2017 |
| REPRESENTATIVE: Brian Pecone              |                                              | PRESENT ZONING:    | R-15       |
| PHONE:                                    | 404-308-1946                                 | LAND LOT(S):       | 511, 512   |
| TITLEHOLDE                                | R: Brian Andrew Pecone and Tracy Lynn Pecone | DISTRICT:          | 16         |
| PROPERTY LO                               | Ocation: On the south side of                | SIZE OF TRACT:     | 0.44 acres |
| Rockbridge Road, east of Bells Ferry Road |                                              | COMMISSION DISTRI  | ICT: 3     |
| (2810 Rockbridg                           | e Road).                                     | -                  |            |

TYPE OF VARIANCE: 1) Allow an accessory structure (185 sq. ft. wooden storage shed) to be located in front of the principle building; 2) waive the front setback for an accessory structure under 650 sq. ft. (185 sq. ft. wooden storage shed) from the required 35 feet to six (6) feet; and 3) waive the side setback for an accessory structure under 650 sq. ft. (185 sq. ft. wooden storage shed) from the required 10 feet to five (5) feet adjacent to the south property line.