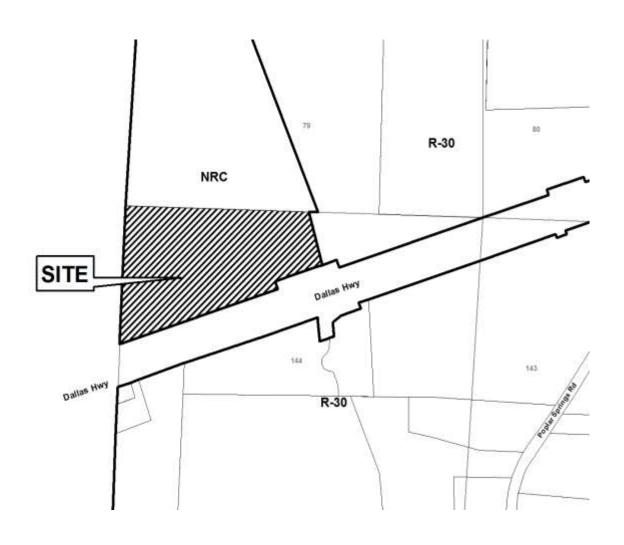

| 144        |  |
| TITLEHOLDE                                                  | R: Ları  | ry E. Wilensky          | DISTRICT:          | 19         |  |
| PROPERTY LO                                                 | OCATIO   | N: On the north side of | SIZE OF TRACT:     | 2.67 acres |  |
| Dallas Highway at the County line bordering Paulding County |          | COMMISSION DISTRICT: 1  |                    |            |  |
| (No Assigned Ac                                             | ldress). |                         | _                  |            |  |

TYPE OF VARIANCE: 1) Allow the main RaceTrac parallelogram logo sign to protrude from the building face to 6' 5 5/8"; and 2) increase the maximum allowable electronic sign area from 32 square feet to 80 square feet per side.





Revised: 03-23-2016

Application for Variance Cobb County

(type or print clearly)

Application No. V-85
Hearing Date: 8/9/17

| Applicant RaceTrac Petroleum, Inc. SAMS, LARKIN, HUFF & BALLI, LLP                                                                           | _Phone#     |                         | E-mail                                                    |
|----------------------------------------------------------------------------------------------------------------------------------------------|-------------|-------------------------|-----------------------------------------------------------|
|                                                                                                                                              |             |