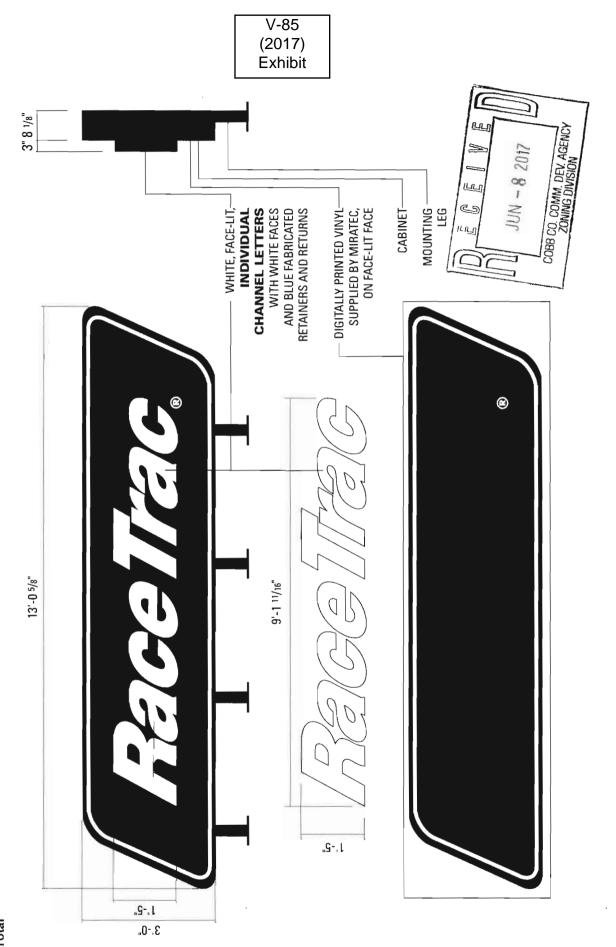

ycarbonate; background to be 1st surface applied translucent vinyl Orange C9; "UNL E15" to be show-through white.

powered by low voltage power supplies. This is behind fuel grade Interior Illumination: Sloan Sign Box II LED Interior Illumination panels, only

Sign Frame: 2" x 2" x .25" steel tube with .063 aluminum cladding painted Bronze C3.

Sign Support: Internal steel pipe support to be welded to steel saddle panels. Face dividers and retainer to be painted painted Bronze C3. Extruded aluminum 1-1/2" wide Divider Bars installed to retain sign bracket at top and bottom of sign frame.

External steel sign support to meet building and local sign codes. Size of steel and footing as required per site requirements.



## Main Identification Sign - A1

SINGLE FACED QUANTITY 1 40 SqFt Total



See Color Schedule on Page 2

GENERAL HOTE: ALL WORK SHALL BE WICCHMILAMCE WITH RECOGNIZED INDUSTRY STANDARDA, MANUFACTURER'S GENERAL HOTE: THE WORLD HAND ALL MPTICABLE STATE AND GOLL APPLICABLE STATE AND GOLL CODES, NO SUSSITIVITIONS ALLOWED.

ceTrac.