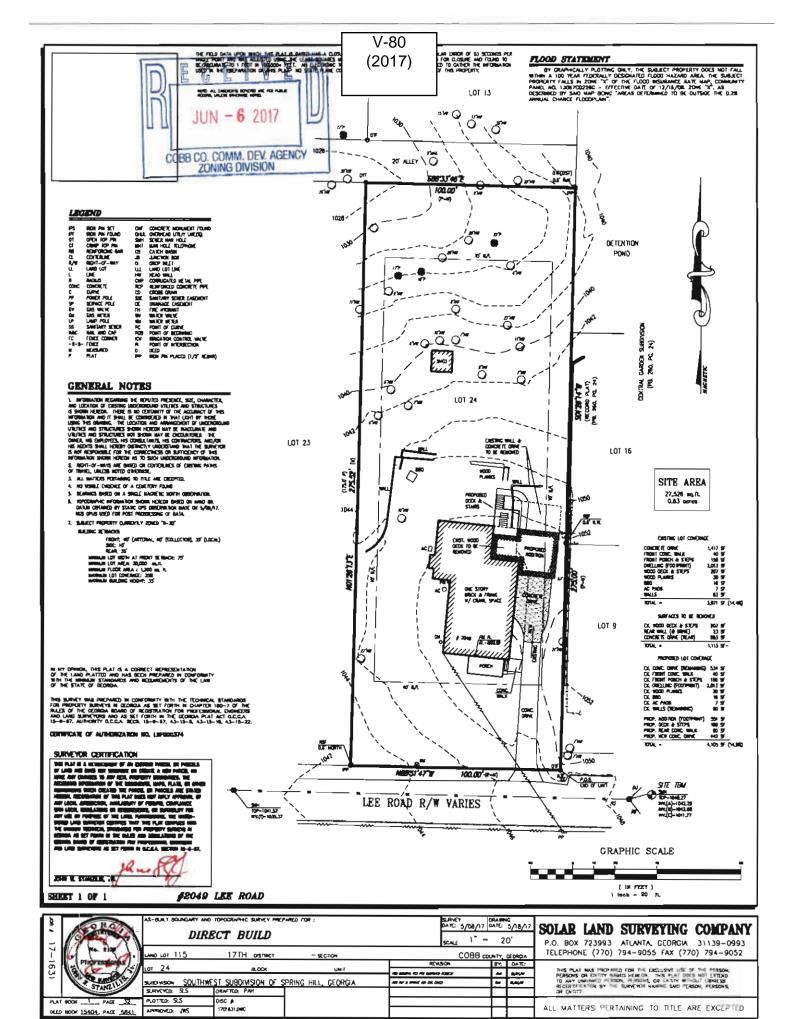

CUSTANTY 1 1 2 LOT 1, BLOCK 8'.

PROMOTO 1) 1 1 1 PROMOT HILLS.

PROMOTO 1 1 1 PROMOTO HILLS.

COSB COUNTY, GA PLATER, PG RETRACEMENT BURVEY FOR: RECORD 70 1 01502102 21/21/60 ò DW LOSCOM (0) PECONE GĐ SURVEYOR'S CERTIFICATION (3) WHES H RADER GEORGIA RESIL JOLL ,02 -1 (0) SURVEYING AND MAPPING
305 CRECKSTONE RIDGE
WOODSTOCK, GA 30188
TELE: 404-386-2170
AUTHORIZATION NO. LSFOODB38
WWW.LANDROBUSYING.COM
INFO@LANDROBUSYING.COM
COUNTILE HT 2017 TO EASTER! FOUR PROPERTY LINE IS LAND LOT LINE -AND PRO 0 18,936.1 SO FT. 0.435 ACRES 0 CONCRETE ORIGINAL Ç Ë 22 18' NO PO DEMINE ENEMOTO PRINCE S 88"43"00" W 358,60" 0, 20, PURPOSE • DATE AS M STOW R-18 SNCLE FAMILY RESIDENTAL DISTRICT 13.000 SQ. FT 21. LORD/ACT 75 FT. 144 SS, FT. SETBACKS OF THE LOT 15 FT. TO REAR OF PRIMARY STRUCTURE THIS PLAT IS SUBJECT TO ALL LIGH. LASSMENTS AND MICHT OF MITS, PUBLIC OR MARKET. THIS SUPPLY MAS POPPORABLE WITHOUT THE PROPERTY OF A COMMENT THAT WAS EXPONENTED TO A COMMENT THAT THE PROPERTY SOURCE THAT THE PROPERTY OF TH INS SIRKY ALS PREPARED IN CONTRAIN WITH THE REPARCAL STANDARSS FOR PRINTS FOR WAY WATER HOW THE PARKS OF CHOICES, AND WAY OF RESISTING THE PROPERSIONAL THRUTTES AND LANDING OF RESISTING FOR PROPERSIONAL THRUTTES AND LANDING AND AS SET FOR THE THE CHOICE PLAT ACT COOCH, 15–1–10. L. THE PROCESSE OF THE DAY LOCK WHEN THE SERVICES HAS CONTINUENT OF THE COLOUR TIES HAS CONTINUENT. THE CALCULATED PROSTROATE THE CALCULATED CONTINUENT OF THE CALCULATED CONTINUENT OF THE CALCULATED CALCULATED CONTINUENTS. 1 THE BEARMES SHOWN WRITE ANY BOOK SI PACE 150. AND LES THINKED AND ARE OUTSOMED TO RECORD MORER, PLAY BOOK SI, PACE 159. THIS PLAT HAS BLEN CALCULATED FOR CLOSURE AND FOUND TO BY ACCURATE THE FOOT IN 206,950 FILE. S. NO PORTION OF THE PROPOSTY LESS WITHIN THE 100 TEAR FLOOD PLANT ACCORDANCE TO THE MAPPET LIGHT TOOK TO PETER THE MAPPET LIGHT TOOK ACCORDANGE TO THE MAPPET LIGHT AT 2012. THE PLIT HAS PREPARED FROM A PRED SUPPLIT USING A CAR SECTION PRABLES ONE TOTAL STATION MODELLA TON MEDICANO THE PRESCRICE, SUZ AND LOCATION OF UNCORRECTOR.

TO ON FLACE AND/OR PAINT PLACED OF OTRECTOR OF RESERVE LANDERSTOWN OF ON FLACE AND/OR PAINT PLACED OF OTRECTS. WE CRITICATION IS MADE, THE ACCURACY OF INFORMATION DESCRIPENT PROPERTY OF INFORMATION DESCRIPENT PROPERTY.

POPPORTICALLY DESCRIPENT AND PROPERTY OF CONDENS. 9 PACRE ARE NO STREAMS ON OR METHER 200" OF THIS PROPERTY ACCESSION STRUCTURES OVER MANNEY STRUCTURES OVER MANNEY STRUCTS OVER MANNEY TO THE MANNEY OF THE MANNEY STRUCTURE OF THE MANNE MORPHINE TO ANALY MANNERS OF CONTROL MANNERS OF CONTROL MANNERS OF CONTROL MANNERS BEALTHON SETTINGS FOR THE SETTINGS MANNERS CONTROL MANNERS BEATTHON MOON! ZONING NOTES THERE ARE NO APPLACENT CONTIDUES ON THIS PROPERTY ALL FOF & POS ARE JS" ACEBAR UNLESS MOTED OTHERWISE 0 DISTANCES SHOWN HERETON ARE ORGAND DISTANCES THERE ARE NO METLANDS ON THIS PROPERTY THE SURMY COMPLETED ON 5-15-17 SURVEY NOTES URVEY DATA i ng DUEN PROPERTY LINE VICINITY MAP ELECTATE 575 SE.OO' TO BELLS FERRY ROAD (R/W VARIES)