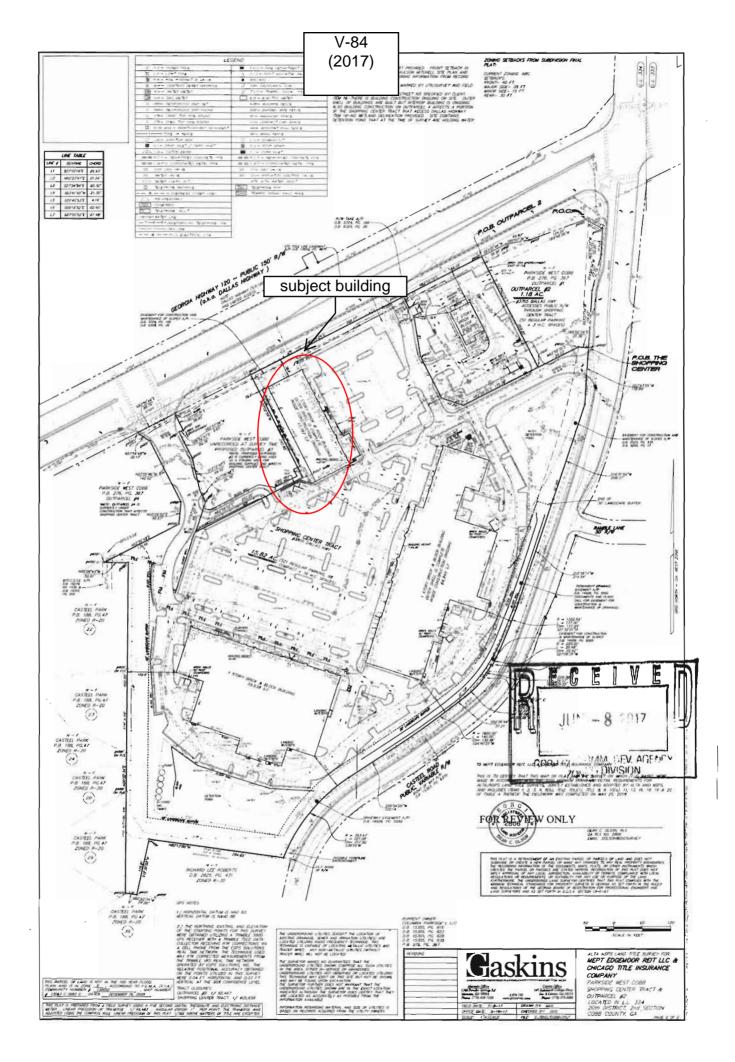

ing Appeals m                                                                                                         |      |
| determine that applying the terms of the Zoning Ordinance without the variance would create an unnecess hardship. Please state what hardship would be created by following the normal terms of the ordinance: |      |
| hardship. Please state what hardship would be created by following the normal terms of the ordinance:                                                                                                         | _    |
|                                                                                                                                                                                                               |      |

Revised: 03-23-2016



Columbia Properties, Inc. **APPLICANT: PETITION No.:** V-84 **DATE OF HEARING:** 08-09-2017 Not Given **PHONE:** Parks R. Huff, Esq. NRC **REPRESENTATIVE:** PRESENT ZONING: 770-422-7016 334 **PHONE: LAND LOT(S):** Columbia Parkside I, LLC 20 TITLEHOLDER: **DISTRICT:** 19.90 acres **PROPERTY LOCATION:** At the southwest **SIZE OF TRACT:** intersection of Casteel Road and Dallas Highway COMMISSION DISTRICT: 1 (3805 Dallas Highway).

**TYPE OF VARIANCE:** Waive the front setback from the required 40 feet to 38 feet.



### Application for Variance Cobb County

(type or print clearly)



| Applicant Columbia Properties, Inc.