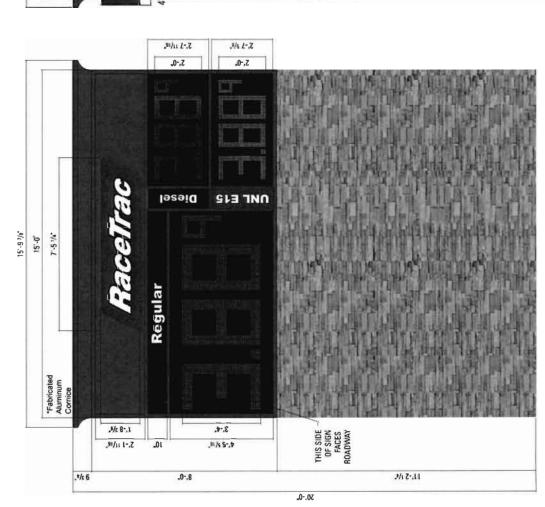

|

V-85 (2017)**Exhibit** 

### EXHIBIT "A" - ATTACHMENT TO APPLICATION FOR VARIANCE

V-<u>85</u> (2017) August 9, 2017 **Application No.:** Hearing Date:

Applicant: RaceTrac Petroleum, Inc.

Titleholder: Larry E. Wilensky



Name: Address: \ \ \

Date Executed: 6/5/17

Notary Public Commission Expires Signed, sealed, and delivered in the presence of:

# 120 SqFt Price Sign - 40" & 24" LED (N)

All sign components to be UL listed. All wiring to conform to UL specifications. Installation to be per NEC requirements. All signs to bear UL labels.

### STAMPED, SEALED ENGINEERING REQUIRED

FOUNDATION INFORMATION PROVIDED BY RACETRAC. MANUFACTURER RESPONSIBLE FOR HAVING A LICENSED ENGINEER VALIDATE FOUNDATION DESIGN PRIOR TO INSTALL DOUBLE FACED

**QUANTITY 1** 





Systems with red background stripes and white borde Logo panel: Alluminum panel painted Bronze C3 with parallelogram mounted to the surface. Parallelogram channel letter-type construction with .177" thick Polyc face panels with 2nd surface applied translucent vinyl Parallelogram copy to be digital print provided by Mira area of logo graphic also printed. Cabinet and trim ca

V-85

(2017)

- Regular Unleaded Product Panel: Solar Grade Polycarbonate; Background to be 1st surface applied opaque vinyl Black C6; "Regular" to be show-through white. painted Red C1.
- Diesel Product Panel: Solar Grade Polycarbonate; Background to be 1st surface applied translucent vinyl Green C7; "Diesel" to be show-through white.
- UNL E15 Product Panel: Solar Grade Polycarbonate; background to be 1st surface