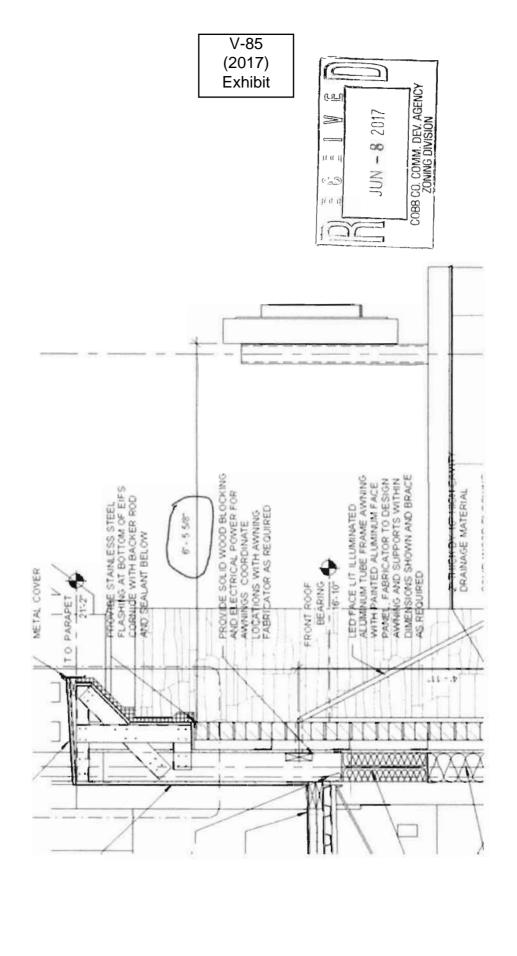

nly

Sign Frame: 2" x 2" x .25" steel tube with .063 aluminum cladding painted Bronze C3.

Sign Support: Internal steel pipe support to be welded to steel saddle panels. Face dividers and retainer to be painted painted Bronze C3. Extruded aluminum 1-1/2" wide Divider Bars installed to retain sign bracket at top and bottom of sign frame.

External steel sign support to meet building and local sign codes. Size of steel and footing as required per site requirements.



## Main Identification Sign - A1

SINGLE FACED QUANTITY 1 40 SqFt Total



See Color Schedule on Page 2

GENERAL HOTE: ALL WORK SHALL BE WICCHMILAMCE WITH RECOGNIZED INDUSTRY STANDARDA, MANUFACTURER'S GENERAL HOTE: THE WORLD HAND ALL MPTICABLE STATE AND GOLL APPLICABLE STATE AND GOLL CODES, NO SUSSITIVITIONS ALLOWED.

ceTrac.