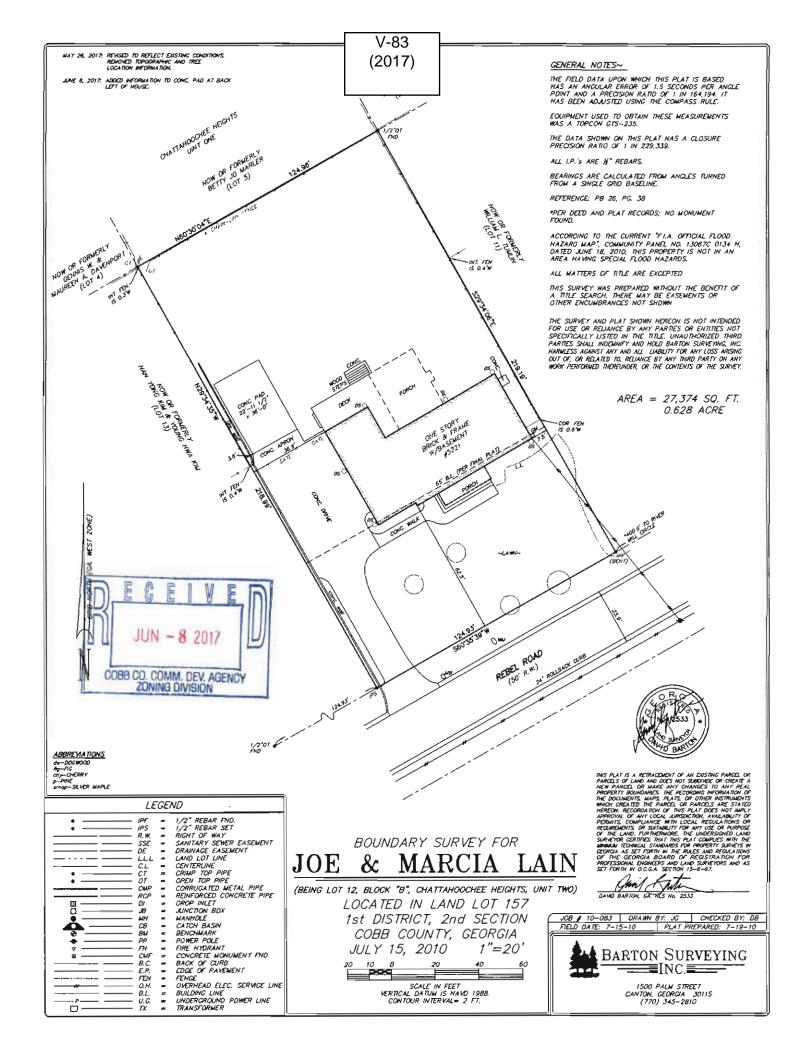

|



| <b>APPLICANT:</b>               | LICANT: Joe Lain |                               | PETITION No.: V-83 |            |  |
|---------------------------------|------------------|-------------------------------|--------------------|------------|--|
| PHONE:                          | 404-216          | 5-1348                        | DATE OF HEARING:   | 08-09-2017 |  |
| REPRESENTA                      | TIVE:            | Joe Lain                      | PRESENT ZONING:    | R-20       |  |
| PHONE:                          |                  | 404-216-1348                  | LAND LOT(S):       | 157        |  |
| TITLEHOLDE                      | R: Joe           | Lain and Marcia Lain          | DISTRICT:          | 1          |  |
| PROPERTY LO                     | CATIO            |