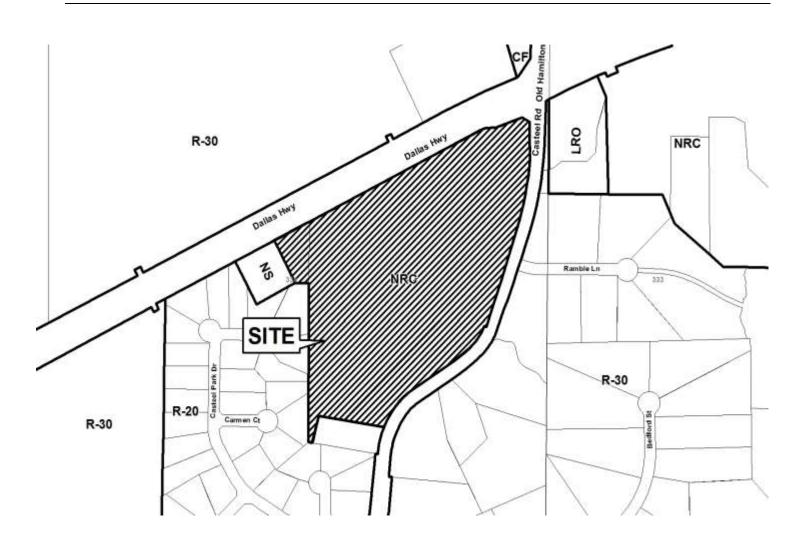

| _    |
|                                                                                                                                                                                                               |      |

Revised: 03-23-2016



Columbia Properties, Inc. **APPLICANT: PETITION No.:** V-84 **DATE OF HEARING:** 08-09-2017 Not Given **PHONE:** Parks R. Huff, Esq. NRC **REPRESENTATIVE:** PRESENT ZONING: 770-422-7016 334 **PHONE: LAND LOT(S):** Columbia Parkside I, LLC 20 TITLEHOLDER: **DISTRICT:** 19.90 acres **PROPERTY LOCATION:** At the southwest **SIZE OF TRACT:** intersection of Casteel Road and Dallas Highway COMMISSION DISTRICT: 1 (3805 Dallas Highway).

**TYPE OF VARIANCE:** Waive the front setback from the required 40 feet to 38 feet.



### Application for Variance Cobb County

(type or print clearly)



| Applicant Columbia Properties, Inc.                                                                                                                                                                                                                                                                                                                                                                                                                                                                                                                             | Phone # _          |                        | E-mail                                    |  |  |  |
|---------------------------------------------------------------------------------