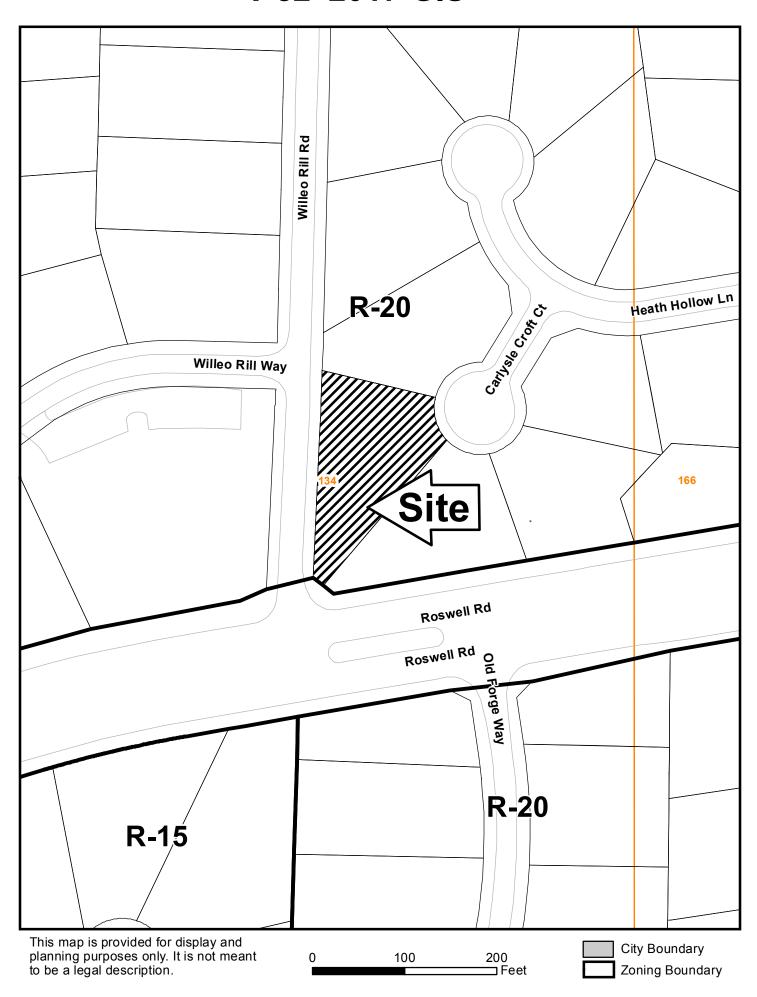

## **HEATHERMOOR**

2145 CARLYSLE CROFT COURT

LOCATED IN LAND LOT 134 & 166, DISTRICT 1, SECTION 2 COBB COUNTY, GEORGIA 01/08/2013

| APPLICANT:                                                                                                                                                                                                                                                                                                                                                                                                                                                                                                                                                                                                                                                                                                                                                                                                                                                                                                                                                                                                                                                                                                                                                                                                                                                                                                                                                                                                                                                                                                                                                                                                                                                                                                                                                                                                                                                                                                                                                                                                                                                                                                                     | Adrian Prost and Lily Prost            | PETITION No.: V-82            | 2                 |
|--------------------------------------------------------------------------------------------------------------------------------------------------------------------------------------------------------------------------------------------------------------------------------------------------------------------------------------------------------------------------------------------------------------------------------------------------------------------------------------------------------------------------------------------------------------------------------------------------------------------------------------------------------------------------------------------------------------------------------------------------------------------------------------------------------------------------------------------------------------------------------------------------------------------------------------------------------------------------------------------------------------------------------------------------------------------------------------------------------------------------------------------------------------------------------------------------------------------------------------------------------------------------------------------------------------------------------------------------------------------------------------------------------------------------------------------------------------------------------------------------------------------------------------------------------------------------------------------------------------------------------------------------------------------------------------------------------------------------------------------------------------------------------------------------------------------------------------------------------------------------------------------------------------------------------------------------------------------------------------------------------------------------------------------------------------------------------------------------------------------------------|----------------------------------------|-------------------------------|-------------------|
| PHONE:                                                                                                                                                                                                                                                                                                                                                                                                                                                                                                                                                                                                                                                                                                                                                                                                                                                                                                                                                                                                                                                                                                                                                                                                                                                                                                                                                                                                                                                                                                                                                                                                                                                                                                                                                                                                                                                                                                                                                                                                                                                                                                                         | 404-291-6696                           | DATE OF HEARING:              | 08-09-2017        |
| REPRESENTAT                                                                                                                                                                                                                                                                                                                                                                                                                                                                                                                                                                                                                                                                                                                                                                                                                                                                                                                                                                                                                                                                                                                                                                                                                                                                                                                                                                                                                                                                                                                                                                                                                                                                                                                                                                                                                                                                                                                                                                                                                                                                                                                    | FIVE: Adrian Prost                     | PRESENT ZONING:               | R-20              |
| PHONE:                                                                                                                                                                                                                                                                                                                                                                                                                                                                                                                                                                                                                                                                                                                                                                                                                                                                                                                                                                                                                                                                                                                                                                                                                                                                                                                                                                                                                                                                                                                                                                                                                                                                                                                                                                                                                                                                                                                                                                                                                                                                                                                         | 404-291-6696                           | LAND LOT(S):                  | 134               |
| TITLEHOLDER                                                                                                                                                                                                                                                                                                                                                                                                                                                                                                                                                                                                                                                                                                                                                                                                                                                                                                                                                                                                                                                                                                                                                                                                                                                                                                                                                                                                                                                                                                                                                                                                                                                                                                                                                                                                                                                                                                                                                                                                                                                                                                                    | Adrian J. Prost, Jr. and Lily C. Prost | DISTRICT:                     | 1                 |
| PROPERTY LO                                                                                                                                                                                                                                                                                                                                                                                                                                                                                                                                                                                                                                                                                                                                                                                                                                                                                                                                                                                                                                                                                                                                                                                                                                                                                                                                                                                                                                                                                                                                                                                                                                                                                                                                                                                                                                                                                                                                                                                                                                                                                                                    | <b>OCATION:</b> At the southwestern    | SIZE OF TRACT:                | 0.46 acres        |
| terminus of Carly<br>Willeo Rill Road                                                                                                                                                                                                                                                                                                                                                                                                                                                                                                                                                                                                                                                                                                                                                                                                                                                                                                                                                                                                                                                                                                                                                                                                                                                                                                                                                                                                                                                                                                                                                                                                                                                                                                                                                                                                                                                                                                                                                                                                                                                                                          | sle Croft Court, on the east side of   | COMMISSION DISTR              | ICT: 2            |
| (2145 Carlysle Carlys | roft Court).                           | _                             |                   |
| TYPE OF VARI                                                                                                                                                                                                                                                                                                                                                                                                                                                                                                                                                                                                                                                                                                                                                                                                                                                                                                                                                                                                                                                                                                                                                                                                                                                                                                                                                                                                                                                                                                                                                                                                                                                                                                                                                                                                                                                                                                                                                                                                                                                                                                                   | ANCE: Waive the rear setback from the  | he required 35 feet to 15 fee | et.               |
|                                                                                                                                                                                                                                                                                                                                                                                                                                                                                                                                                                                                                                                                                                                                                                                                                                                                                                                                                                                                                                                                                                                                                                                                                                                                                                                                                                                                                                                                                                                                                                                                                                                                                                                                                                                                                                                                                                                                                                                                                                                                                                                                |                                        |                               |                   |
| OPPOSITION:                                                                                                                                                                                                                                                                                                                                                                                                                                                                                                                                                                                                                                                                                                                                                                                                                                                                                                                                                                                                                                                                                                                                                                                                                                                                                                                                                                                                                                                                                                                                                                                                                                                                                                                                                                                                                                                                                                                                                                                                                                                                                                                    | No. OPPOSED PETITION No.               | SPOKESMAN                     |                   |
| BOARD OF API                                                                                                                                                                                                                                                                                                                                                                                                                                                                                                                                                                                                                                                                                                                                                                                                                                                                                                                                                                                                                                                                                                                                                                                                                                                                                                                                                                                                                                                                                                                                                                                                                                                                                                                                                                                                                                                                                                                                                                                                                                                                                                                   | PEALS DECISION                         | Market Seat In                | 9                 |
| APPROVED                                                                                                                                                                                                                                                                                                                                                                                                                                                                                                                                                                                                                                                                                                                                                                                                                                                                                                                                                                                                                                                                                                                                                                                                                                                                                                                                                                                                                                                                                                                                                                                                                                                                                                                                                                                                                                                                                                                                                                                                                                                                                                                       | MOTION BY                              | Amage frace w                 | A-15              |
| REJECTED                                                                                                                                                                                                                                                                                                                                                                                                                                                                                                                                                                                                                                                                                                                                                                                                                                                                                                                                                                                                                                                                                                                                                                                                                                                                                                                                                                                                                                                                                                                                                                                                                                                                                                                                                                                                                                                                                                                                                                                                                                                                                                                       | SECONDED                               | R-20                          | SITE Wath Holor U |
| HELD CA                                                                                                                                                                                                                                                                                                                                                                                                                                                                                                                                                                                                                                                                                                                                                                                                                                                                                                                                                                                                                                                                                                                                                                                                                                                                                                                                                                                                                                                                                                                                                                                                                                                                                                                                                                                                                                                                                                                                                                                                                                                                                                                        | ARRIED                                 | Astro an Ass.                 | Roswill Rd        |
| STIPULATION                                                                                                                                                                                                                                                                                                                                                                                                                                                                                                                                                                                                                                                                                                                                                                                                                                                                                                                                                                                                                                                                                                                                                                                                                                                                                                                                                                                                                                                                                                                                                                                                                                                                                                                                                                                                                                                                                                                                                                                                                                                                                                                    | S:                                     | R-15 2 Rain Pear Clair        | Roswell Rd R-30   |
|                                                                                                                                                                                                                                                                                                                                                                                                                                                                                                                                                                                                                                                                                                                                                                                                                                                                                                                                                                                                                                                                                                                                                                                                                                                                                                                                                                                                                                                                                                                                                                                                                                                                                                                                                                                                                                                                                                                                                                                                                                                                                                                                |                                        | 7 Febb 7000                   | 185 D Ode Park    |