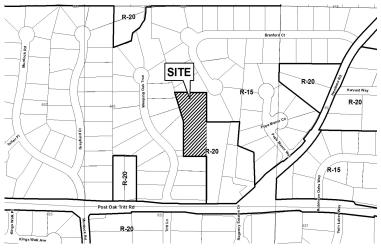

| APPLICANT:                                      | Russel    | A. Mullins                          | PETITION No.: V-79              |                                 |
|-------------------------------------------------|-----------|-------------------------------------|---------------------------------|---------------------------------|
| PHONE:                                          | 770-61    | 6-2357                              | DATE OF HEARING:                | 08-09-2017                      |
| REPRESENTA                                      | TIVE:     | Russell A. Mullins                  | PRESENT ZONING:                 | R-20                            |
| PHONE:                                          |           | 770-616-2357                        | LAND LOT(S):                    | 603                             |
| TITLEHOLDE                                      | R: Ru     | ssell A. Mullins                    | DISTRICT:                       | 16                              |
| PROPERTY LO                                     | OCATIO    | N: On the east side of              | SIZE OF TRACT:                  | 1.5 acres                       |
| Weeping Oak Trace, north of Post Oak Tritt Road |           |                                     | COMMISSION DISTR                | ICT: 3                          |
| (2564 Weeping C                                 | Oak Trac  | e).                                 | -                               |                                 |
| TYPE OF VAR                                     | IANCE:    | 1) Waive the minimum public         | road frontage from the req      | uired 75 feet to 35 feet for    |
| proposed Tract 1                                | and to z  | ero feet for proposed Tract 2; 2)   | waive the minimum lot size      | for a parcel that has no public |
| road frontage from                              | m the rec | quired 80,000 sq. ft. to 40, 012 sq | ı. ft; and 3) waive the rear se | etback on proposed Tract 1 from |
| the required 35 fe                              | eet to 29 | feet (existing).                    |                                 |                                 |
| OPPOSITION: BOARD OF AP                         |           | POSED PETITION No.                  | SPOKESMAN                       |                                 |
| BOARD OF AI                                     | I LALS    | <u>DECISION</u>                     |                                 | Branford Ct                     |

### V-79 2017-GIS