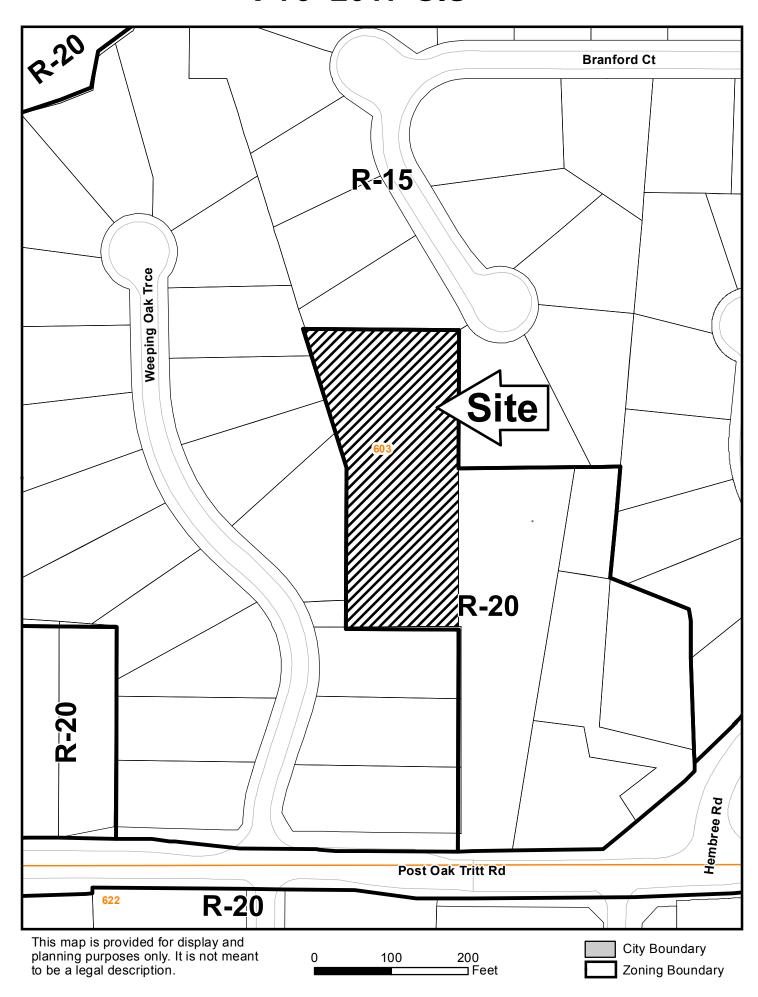

| APPLICANT:                                      | Russel    | A. Mullins                          | PETITION No.: V-79              |                                 |
|-------------------------------------------------|-----------|-------------------------------------|---------------------------------|---------------------------------|
| PHONE:                                          | 770-61    | 6-2357                              | DATE OF HEARING:                | 08-09-2017                      |
| REPRESENTA                                      | TIVE:     | Russell A. Mullins                  | PRESENT ZONING:                 | R-20                            |
| PHONE:                                          |           | 770-616-2357                        | LAND LOT(S):                    | 603                             |
| TITLEHOLDE                                      | R: Ru     | ssell A. Mullins                    | DISTRICT:                       | 16                              |
| PROPERTY LO                                     | OCATIO    | N: On the east side of              | SIZE OF TRACT:                  | 1.5 acres                       |
| Weeping Oak Trace, north of Post Oak Tritt Road |           |                                     | COMMISSION DISTR                | ICT: 3                          |
| (2564 Weeping C                                 | Oak Trac  | e).                                 | -                               |                                 |
| TYPE OF VAR                                     | IANCE:    | 1) Waive the minimum public         | road frontage from the req      | uired 75 feet to 35 feet for    |
| proposed Tract 1                                | and to z  | ero feet for proposed Tract 2; 2)   | waive the minimum lot size      | for a parcel that has no public |
| road frontage from                              | m the rec | quired 80,000 sq. ft. to 40, 012 sq | ı. ft; and 3) waive the rear se | etback on proposed Tract 1 from |
| the required 35 fe                              | eet to 29 | feet (existing).                    |                                 |                                 |
| OPPOSITION: BOARD OF AP                         |           | POSED PETITION No.                  | SPOKESMAN                       |                                 |
| BOARD OF AI                                     | I LALS    | <u>DECISION</u>                     |                                 | Branford Ct                     |

### V-79 2017-GIS