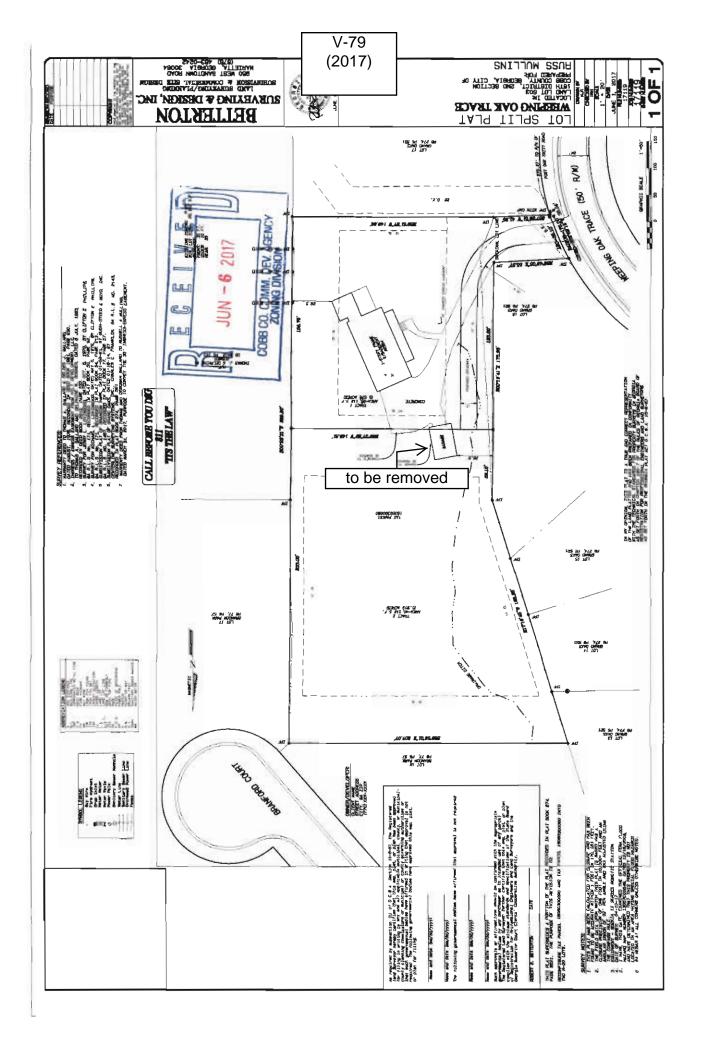

| APPLICANT:                                      | Russel    | A. Mullins                          | PETITION No.: V-79              |                                 |
|-------------------------------------------------|-----------|-------------------------------------|---------------------------------|---------------------------------|
| PHONE:                                          | 770-61    | 6-2357                              | DATE OF HEARING:                | 08-09-2017                      |
| REPRESENTA                                      | TIVE:     | Russell A. Mullins                  | PRESENT ZONING:                 | R-20                            |
| PHONE:                                          |           | 770-616-2357                        | LAND LOT(S):                    | 603                             |
| TITLEHOLDE                                      | R: Ru     | ssell A. Mullins                    | DISTRICT:                       | 16                              |
| PROPERTY LO                                     | OCATIO    | N: On the east side of              | SIZE OF TRACT:                  | 1.5 acres                       |
| Weeping Oak Trace, north of Post Oak Tritt Road |           |                                     | COMMISSION DISTR                | ICT: 3                          |
| (2564 Weeping C                                 | Oak Trac  | e).                                 | -                               |                                 |
| TYPE OF VAR                                     | IANCE:    | 1) Waive the minimum public         | road frontage from the req      | uired 75 feet to 35 feet for    |
| proposed Tract 1                                | and to z  | ero feet for proposed Tract 2; 2)   | waive the minimum lot size      | for a parcel that has no public |
| road frontage from                              | m the rec | quired 80,000 sq. ft. to 40, 012 sq | ı. ft; and 3) waive the rear se | etback on proposed Tract 1 from |
| the required 35 fe                              | eet to 29 | feet (existing).                    |                                 |                                 |
| OPPOSITION: BOARD OF AP                         |           | POSED PETITION No.                  | SPOKESMAN                       |                                 |
| BOARD OF AI                                     | I LALS    | <u>DECISION</u>                     |                                 | Branford Ct                     |

#### **COMMENTS**

**TRAFFIC:** Recommend a no access easement to Branford Court.

Recommend an access easement for Tract 2 access through Tract 1.

**DEVELOPMENT & INSPECTIONS:** No comments.

**SITE PLAN REVIEW:** If this variance request is approved, a subdivision plat revision must be recorded prior to the issuance of the certificate of occupancy showing all improvements on the lot along with any approved setback reductions, and referencing the variance case in the standard plat revision note. The surveyor must submit the plat to the Site Plan Review Section, Community Development Agency for review and approval prior to recording. Call 770-528-2147.