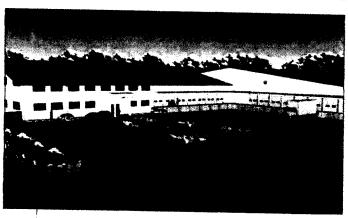

#### Dear Jason:

Kuo Ken Tai owns an eight (8±) acre tract on the north side of Veterans Memorial Highway with an existing 168,000 square foot warehouse building. The building was used as a warehouse, showroom, sales and distribution facility for an import business known as KOK. The building is affectionately known as the KOK building because of the large signage located on the side of the building. The KOK business closed down many years ago and the building has been mainly vacant since that time. The building is being marketed for sale and several potential buyers have not been able to close on the property because the NS (sliver of property) and the OS zoning category are too restrictive given the size of the warehouse space and the flexibility needed to properly utilize the building. The applicant and potential purchasers have met the staff and the Mableton Improvement Coalition to create a list of stipulations that protect the interests of the surrounding community while allowing appropriate uses that will allow for a successful enterprise to use the building so it does not continue to be vacant. The following is a list of stipulations that my client is willing to allow to become conditions of the grant of the proposed zoning: