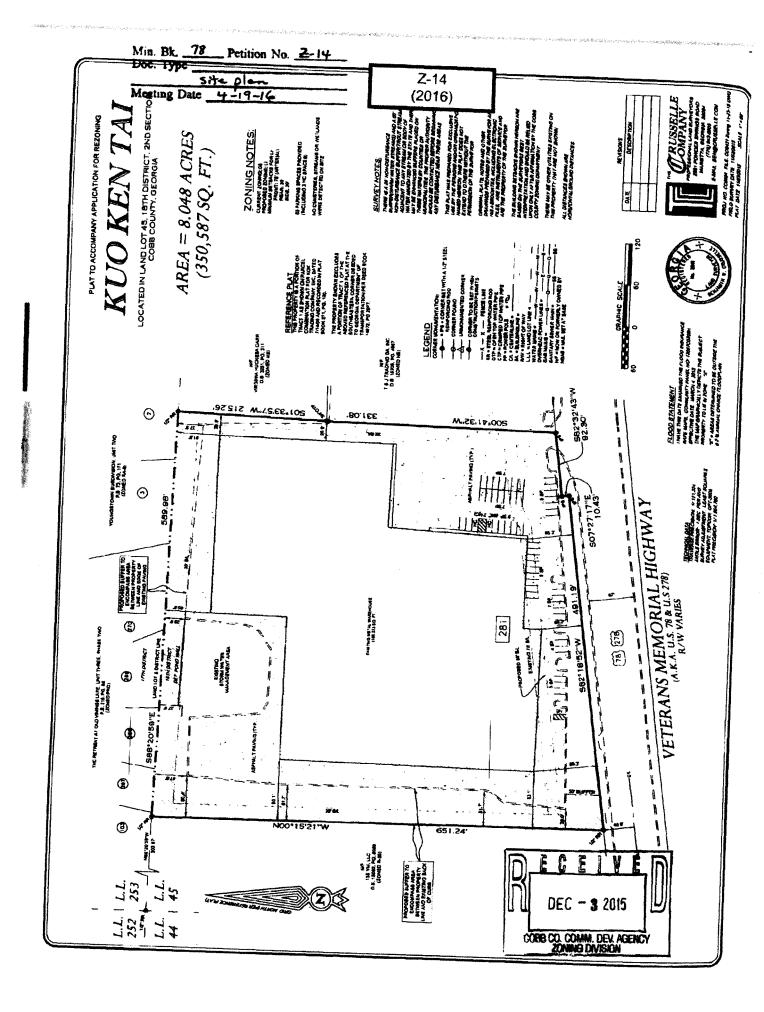

- 1. Site plan received by the Zoning Division on December 3, 2015, noting that a parking plan shall be prepared to show an increase in the number of parking spaces and removal of substandard parking spaces (attached and made a part of these minutes)
- 2. Letter of agreeable conditions from Mr. Parks Huff dated April 18, 2016 (attached and made a part of these minutes), not otherwise in conflict with the following changes:
  - A. Item No. 3 strike last sentence, add to end: "Parking plan to be submitted to Community Development and approved by the District Commissioner."
  - B. Item No. 7 add to end: "...Committee, with final approval by the District Commissioner."
  - C. Item No. 13, after second sentence add sentence: "Non-commercial vehicles such as RVs or commercial vehicles with less than 12,500 gross vehicle weight is permitted where there is a landscape buffer or fencing that provides a complete visual barrier and provides a sound buffer to the adjacent residential lot."
  - D. Item No. 14 add to end: "Final approval subject to the District Commissioner."
- 3. Zoning Division comments and recommendations, not otherwise in conflict
- 4. Planning Division comments and recommendations, not otherwise in conflict