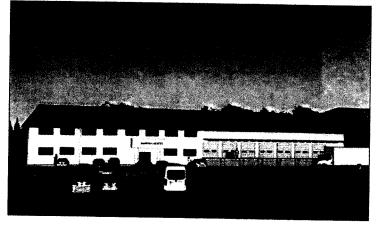

#### **VIA EMAIL & HAND DELIVERY:**

Mr. Jason Campbell Cobb County Zoning Division Community Development Agency April 18, 2016 Page 3

- 2. Any assembly processes shall be conducted inside the building and shall not emit any noise, vibration, smoke, gas, fumes or odors.
- 3. Generally, the existing asphalt is in good condition. However, the applicant shall repair or patch the asphalt where it has failed and shall restripe the parking lot spaces and add a line of demarcation between the subject parcel and the adjacent parcel that shares a parking lot. The applicant shall prepare a parking study and parking plan designed by an engineer. The District Commissioner can grant up to a 10% variance on the parking ratio due to limited space. It king flant to be submitted to Community Desagrant.
- 4. The front setback shall be reduced from 75 feet to 58 feet for the existing building per the site plan previously submitted.
- 5. Allow encroachment of the existing curb and paving into the fifty foot (50°) landscape buffer along the western property line. Additionally, the existing wooden privacy fence along the western property line shall be repaired or replaced as needed.
- 6. Allow encroachment of the existing paving, detention facility wall and building into the fifty foot (50°) landscape buffer along the northern property line as depicted on the site plan submitted with the Zoning Application. Additionally, additional lowstory evergreen plantings and or a privacy fence will be installed on the northern side of the asphalt area located on the northwestern side of the property.
- 7. Any outside dumpsters will be secured in a dumpster enclosure with a door. The dumpster enclosure shall comply with Development Standards and shall be finished with brick or other materials approved by the Architecture and Landscape Committee, with the first approval by the District Commissioner.
- 8. The landscaping between the building and Veterans Memorial Highway will be maintained and dead or dying shrubbery or trees shall be removed and/or replaced.
- 9. The existing building wall signage will be removed and replaced with signage that complies with the Cobb County Sign Ordinance and that is located in a manner that is consistent with the enclosed rendering. The signage will be for the master tenant of the building and potentially for larger tenants occupying 20,000 square feet or more. Smaller individual tenants will not have separate wall signage. However, any monument signage will comply with the County Sign Ordinance and it might include signage for smaller tenants of the building.