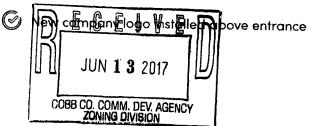

#### **VIA EMAIL & HAND DELIVERY:**

Mr. Jason Campbell Cobb County Zoning Division Community Development Agency April 18, 2016 Page 3

- 2. Any assembly processes shall be conducted inside the building and shall not emit any noise, vibration, smoke, gas, fumes or odors.
- 3. Generally, the existing asphalt is in good condition. However, the applicant shall repair or patch the asphalt where it has failed and shall restripe the parking lot spaces and add a line of demarcation between the subject parcel and the adjacent parcel that shares a parking lot. The applicant shall prepare a parking study and parking plan designed by an engineer. The District Commissioner can grant up to a 10% variance on the parking ratio due to limited space. It king flant to be submitted to Community Desagrant.
- 4. The front setback shall be reduced from 75 feet to 58 feet for the existing building per the site plan previously submitted.
- 5. Allow encroachment of the existing curb and paving into the fifty foot (50°) landscape buffer along the western property line. Additionally, the existing wooden privacy fence along the western property line shall be repaired or replaced as needed.
- 6. Allow encroachment of the existing paving, detention facility wall and building into the fifty foot (50°) landscape buffer along the northern property line as depicted on the site plan submitted with the Zoning Application. Additionally, additional lowstory evergreen plantings and or a privacy fence will be installed on the northern side of the asphalt area located on the northwestern side of the property.
- 7. Any outside dumpsters will be secured in a dumpster enclosure with a door. The dumpster enclosure shall comply with Development Standards and shall be finished with brick or other materials approved by the Architecture and Landscape Committee, with the first approval by the District Commissioner.
- 8. The landscaping between the building and Veterans Memorial Highway will be maintained and dead or dying shrubbery or trees shall be removed and/or replaced.
- 9. The existing building wall signage will be removed and replaced with signage that complies with the Cobb County Sign Ordinance and that is located in a manner that is consistent with the enclosed rendering. The signage will be for the master tenant of the building and potentially for larger tenants occupying 20,000 square feet or more. Smaller individual tenants will not have separate wall signage. However, any monument signage will comply with the County Sign Ordinance and it might include signage for smaller tenants of the building.