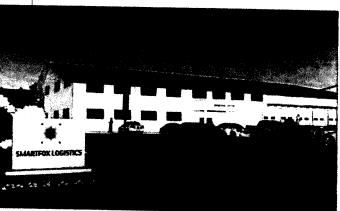

#### **VIA EMAIL & HAND DELIVERY:**

Mr. Jason Campbell Cobb County Zoning Division Community Development Agency April 18, 2016 Page 3

- 2. Any assembly processes shall be conducted inside the building and shall not emit any noise, vibration, smoke, gas, fumes or odors.
- 3. Generally, the existing asphalt is in good condition. However, the applicant shall repair or patch the asphalt where it has failed and shall restripe the parking lot spaces and add a line of demarcation between the subject parcel and the adjacent parcel that shares a parking lot. The applicant shall prepare a parking study and parking plan designed by an engineer. The District Commissioner can grant up to a 10% variance on the parking ratio due to limited space. It king flant to be submitted to Community Desagrant.
- 4. The front setback shall be reduced from 75 feet to 58 feet for the existing building per the site plan previously submitted.
- 5. Allow encroachment of the existing curb and paving into the fifty foot (50°) landscape buffer along the western property line. Additionally, the existing wooden privacy fence along the western property line shall be repaired or replaced as needed.
- 6. Allow encroachment of the existing paving, detention facility wall and building into the fifty foot (50°) landscape buffer along the northern property line as depicted on the site plan submitted with the Zoning Application. Additionally, additional lowstory evergreen plantings and or a privacy fence will be installed on the northern side of the asphalt area located on the northwestern side of the property.
- 7. Any outside dumpsters will be secured in a dumpster enclosure with a door. The dumpster enclosure shall comply with Development Standards and shall be finished with brick or other materials approved by the Architecture and Landscape Committee, with the first approval by the District Commissioner.
- 8. The landscaping between the building and Veterans Memorial Highway will be maintained and dead or dying shrubbery or trees shall be removed and/or replaced.
- 9. The existing building wall signage will be removed and replaced with signage that complies with the Cobb County Sign Ordinance and that is located in a manner that is consistent with the enclosed rendering. The signage will be for the master tenant of the building and potentially for larger tenants occupying 20,000 square feet or more. Smaller individual tenants will not have separate wall signage. However, any monument signage will comply with the County Sign Ordinance and it might include signage for smaller tenants of the building.