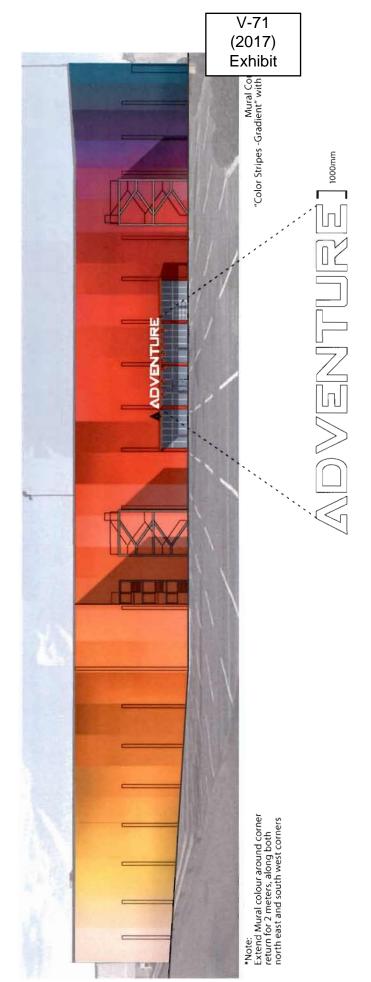

### REASONS FOR SIGN VARIANCE REQUEST

## **Rationale for Request:**

- Rear of building is very large blank wall. Desire to paint the back of the TJ Maxx and Marshalls
  walls only, to make it more attractive for new tenant. Adventure Air-Sports, who have invested
  significant funds in the interior.
- Rear of building is not visible to any of neighbors, is adjacent to a detention pond, and is screened from I-575 by 50" tall evergreen trees. In addition, it is a daylight basement space that is below the grade of the shopping center and below the grade of I-575.
- Painting is not signage. As per request of Cobb County there are no images or words of any sort indicating what happens inside Adventure Air. The painting scheme does not reference advertising of any tenants, tenant products or the shopping center in any way.
- Have had several meetings with County officials to discuss painting this area; following each
  meeting we simplified design and complexity of colors to respect the County requests. Multiple
  renderings have been produced and submitted to the County.

### **Relief Sought:**

• Permission to paint exterior color on rear of building – no images or words.

5/9/2017

# **TOWN CENTER PLAZA**

425 ERNEST BARRETT PKWY
Kennesaw, GA, USA
Project No. 11030
2 February 2017

ADVENTURE AIR - MURAL CONCEPTS

Quadrangle Architects Limited 901 king Street West, Sure 701 Toronto, ON M5V 9H5