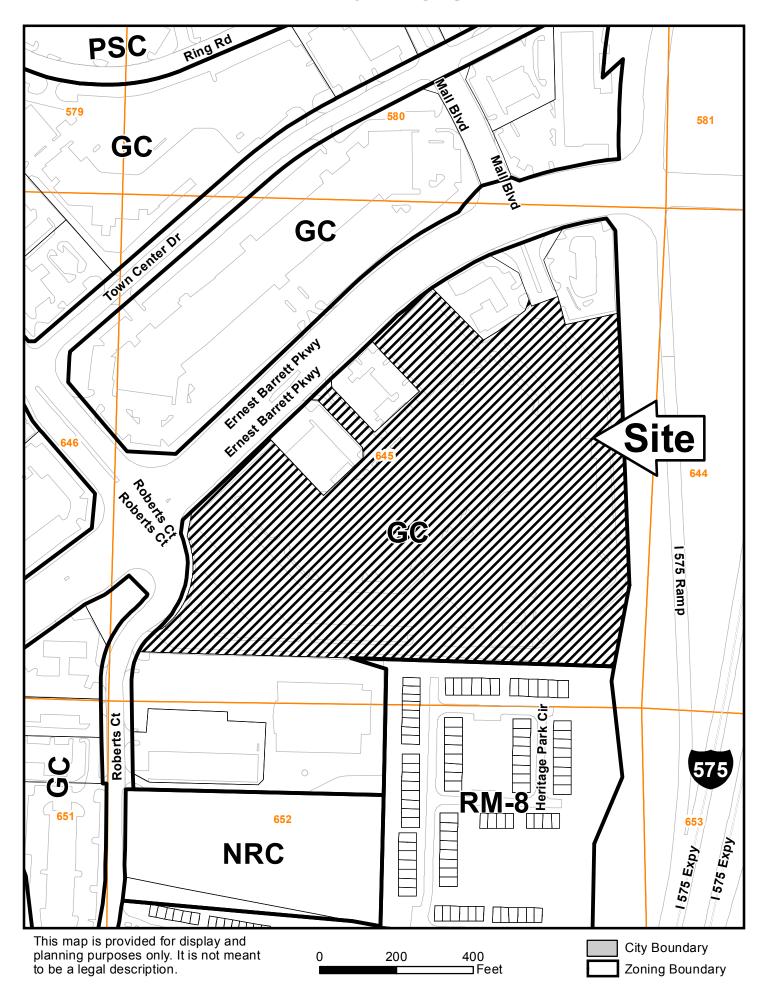

| APPLICANT: Gary Wert                                                  | PETITION No.: V-71                                                                                                                                                                                                                                                                                                                                                                                                                                                                                                                                                                                                                                                                                                                                                                                                                                                                                                                                                                                                                                                                                                                                                                                                                                                                                                                                                                                                                                                                                                                                                                                                                                                                                                                                                                                                                                                                                                                                                                                                                                                                                                             |
|-----------------------------------------------------------------------|--------------------------------------------------------------------------------------------------------------------------------------------------------------------------------------------------------------------------------------------------------------------------------------------------------------------------------------------------------------------------------------------------------------------------------------------------------------------------------------------------------------------------------------------------------------------------------------------------------------------------------------------------------------------------------------------------------------------------------------------------------------------------------------------------------------------------------------------------------------------------------------------------------------------------------------------------------------------------------------------------------------------------------------------------------------------------------------------------------------------------------------------------------------------------------------------------------------------------------------------------------------------------------------------------------------------------------------------------------------------------------------------------------------------------------------------------------------------------------------------------------------------------------------------------------------------------------------------------------------------------------------------------------------------------------------------------------------------------------------------------------------------------------------------------------------------------------------------------------------------------------------------------------------------------------------------------------------------------------------------------------------------------------------------------------------------------------------------------------------------------------|
| <b>PHONE:</b> 770-480-3388                                            | DATE OF HEARING: 7-12-2017                                                                                                                                                                                                                                                                                                                                                                                                                                                                                                                                                                                                                                                                                                                                                                                                                                                                                                                                                                                                                                                                                                                                                                                                                                                                                                                                                                                                                                                                                                                                                                                                                                                                                                                                                                                                                                                                                                                                                                                                                                                                                                     |
| REPRESENTATIVE: Gary Wert                                             | PRESENT ZONING: GC                                                                                                                                                                                                                                                                                                                                                                                                                                                                                                                                                                                                                                                                                                                                                                                                                                                                                                                                                                                                                                                                                                                                                                                                                                                                                                                                                                                                                                                                                                                                                                                                                                                                                                                                                                                                                                                                                                                                                                                                                                                                                                             |
| <b>PHONE:</b> 770-480-3388                                            | LAND LOT(S): 645                                                                                                                                                                                                                                                                                                                                                                                                                                                                                                                                                                                                                                                                                                                                                                                                                                                                                                                                                                                                                                                                                                                                                                                                                                                                                                                                                                                                                                                                                                                                                                                                                                                                                                                                                                                                                                                                                                                                                                                                                                                                                                               |
| TITLEHOLDER: Town Center Associates                                   | DISTRICT: 16                                                                                                                                                                                                                                                                                                                                                                                                                                                                                                                                                                                                                                                                                                                                                                                                                                                                                                                                                                                                                                                                                                                                                                                                                                                                                                                                                                                                                                                                                                                                                                                                                                                                                                                                                                                                                                                                                                                                                                                                                                                                                                                   |
| <b>PROPERTY LOCATION:</b> On the south side of                        | SIZE OF TRACT: 18.96 acres                                                                                                                                                                                                                                                                                                                                                                                                                                                                                                                                                                                                                                                                                                                                                                                                                                                                                                                                                                                                                                                                                                                                                                                                                                                                                                                                                                                                                                                                                                                                                                                                                                                                                                                                                                                                                                                                                                                                                                                                                                                                                                     |
| Ernest Barrett Parkway, east of Roberts Court, west of Interstate 575 | COMMISSION DISTRICT: 3                                                                                                                                                                                                                                                                                                                                                                                                                                                                                                                                                                                                                                                                                                                                                                                                                                                                                                                                                                                                                                                                                                                                                                                                                                                                                                                                                                                                                                                                                                                                                                                                                                                                                                                                                                                                                                                                                                                                                                                                                                                                                                         |
| (425 Ernest Barrett Parkway).                                         | •                                                                                                                                                                                                                                                                                                                                                                                                                                                                                                                                                                                                                                                                                                                                                                                                                                                                                                                                                                                                                                                                                                                                                                                                                                                                                                                                                                                                                                                                                                                                                                                                                                                                                                                                                                                                                                                                                                                                                                                                                                                                                                                              |
| <b>TYPE OF VARIANCE:</b> Waive the allowable size of a                | wall sign from 851.6 square feet to 20,433 square feet.                                                                                                                                                                                                                                                                                                                                                                                                                                                                                                                                                                                                                                                                                                                                                                                                                                                                                                                                                                                                                                                                                                                                                                                                                                                                                                                                                                                                                                                                                                                                                                                                                                                                                                                                                                                                                                                                                                                                                                                                                                                                        |
|                                                                       |                                                                                                                                                                                                                                                                                                                                                                                                                                                                                                                                                                                                                                                                                                                                                                                                                                                                                                                                                                                                                                                                                                                                                                                                                                                                                                                                                                                                                                                                                                                                                                                                                                                                                                                                                                                                                                                                                                                                                                                                                                                                                                                                |
| OPPOSITION: No. OPPOSED PETITION No                                   | SPOKESMAN  GC  SITE  SIT |