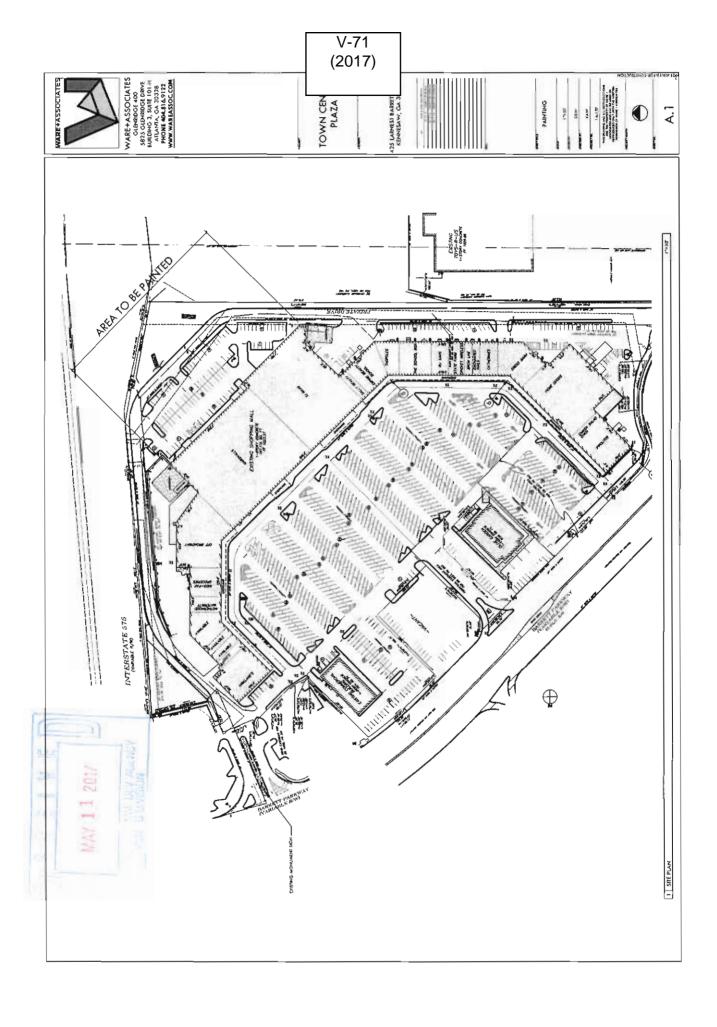

| APPLICANT: Gary Wert                                                  | PETITION No.: V-71                                                                                                                                                                                                                                                                                                                                                                                                                                                                                                                                                                                                                                                                                                                                                                                                                                                                                                                                                                                                                                                                                                                                                                                                                                                                                                                                                                                                                                                                                                                                                                                                                                                                                                                                                                                                                                                                                                                                                                                                                                                                                                             |
|-----------------------------------------------------------------------|--------------------------------------------------------------------------------------------------------------------------------------------------------------------------------------------------------------------------------------------------------------------------------------------------------------------------------------------------------------------------------------------------------------------------------------------------------------------------------------------------------------------------------------------------------------------------------------------------------------------------------------------------------------------------------------------------------------------------------------------------------------------------------------------------------------------------------------------------------------------------------------------------------------------------------------------------------------------------------------------------------------------------------------------------------------------------------------------------------------------------------------------------------------------------------------------------------------------------------------------------------------------------------------------------------------------------------------------------------------------------------------------------------------------------------------------------------------------------------------------------------------------------------------------------------------------------------------------------------------------------------------------------------------------------------------------------------------------------------------------------------------------------------------------------------------------------------------------------------------------------------------------------------------------------------------------------------------------------------------------------------------------------------------------------------------------------------------------------------------------------------|
| <b>PHONE:</b> 770-480-3388                                            | DATE OF HEARING: 7-12-2017                                                                                                                                                                                                                                                                                                                                                                                                                                                                                                                                                                                                                                                                                                                                                                                                                                                                                                                                                                                                                                                                                                                                                                                                                                                                                                                                                                                                                                                                                                                                                                                                                                                                                                                                                                                                                                                                                                                                                                                                                                                                                                     |
| REPRESENTATIVE: Gary Wert                                             | PRESENT ZONING: GC                                                                                                                                                                                                                                                                                                                                                                                                                                                                                                                                                                                                                                                                                                                                                                                                                                                                                                                                                                                                                                                                                                                                                                                                                                                                                                                                                                                                                                                                                                                                                                                                                                                                                                                                                                                                                                                                                                                                                                                                                                                                                                             |
| <b>PHONE:</b> 770-480-3388                                            | LAND LOT(S): 645                                                                                                                                                                                                                                                                                                                                                                                                                                                                                                                                                                                                                                                                                                                                                                                                                                                                                                                                                                                                                                                                                                                                                                                                                                                                                                                                                                                                                                                                                                                                                                                                                                                                                                                                                                                                                                                                                                                                                                                                                                                                                                               |
| TITLEHOLDER: Town Center Associates                                   | DISTRICT: 16                                                                                                                                                                                                                                                                                                                                                                                                                                                                                                                                                                                                                                                                                                                                                                                                                                                                                                                                                                                                                                                                                                                                                                                                                                                                                                                                                                                                                                                                                                                                                                                                                                                                                                                                                                                                                                                                                                                                                                                                                                                                                                                   |
| <b>PROPERTY LOCATION:</b> On the south side of                        | SIZE OF TRACT: 18.96 acres                                                                                                                                                                                                                                                                                                                                                                                                                                                                                                                                                                                                                                                                                                                                                                                                                                                                                                                                                                                                                                                                                                                                                                                                                                                                                                                                                                                                                                                                                                                                                                                                                                                                                                                                                                                                                                                                                                                                                                                                                                                                                                     |
| Ernest Barrett Parkway, east of Roberts Court, west of Interstate 575 | COMMISSION DISTRICT: 3                                                                                                                                                                                                                                                                                                                                                                                                                                                                                                                                                                                                                                                                                                                                                                                                                                                                                                                                                                                                                                                                                                                                                                                                                                                                                                                                                                                                                                                                                                                                                                                                                                                                                                                                                                                                                                                                                                                                                                                                                                                                                                         |
| (425 Ernest Barrett Parkway).                                         | •                                                                                                                                                                                                                                                                                                                                                                                                                                                                                                                                                                                                                                                                                                                                                                                                                                                                                                                                                                                                                                                                                                                                                                                                                                                                                                                                                                                                                                                                                                                                                                                                                                                                                                                                                                                                                                                                                                                                                                                                                                                                                                                              |
| <b>TYPE OF VARIANCE:</b> Waive the allowable size of a                | wall sign from 851.6 square feet to 20,433 square feet.                                                                                                                                                                                                                                                                                                                                                                                                                                                                                                                                                                                                                                                                                                                                                                                                                                                                                                                                                                                                                                                                                                                                                                                                                                                                                                                                                                                                                                                                                                                                                                                                                                                                                                                                                                                                                                                                                                                                                                                                                                                                        |
|                                                                       |                                                                                                                                                                                                                                                                                                                                                                                                                                                                                                                                                                                                                                                                                                                                                                                                                                                                                                                                                                                                                                                                                                                                                                                                                                                                                                                                                                                                                                                                                                                                                                                                                                                                                                                                                                                                                                                                                                                                                                                                                                                                                                                                |
| OPPOSITION: No. OPPOSED PETITION No                                   | SPOKESMAN  GC  SITE  SIT |

## **Rationale for Request:**

- Rear of building is very large blank wall. Desire to paint the back of the TJ Maxx and Marshalls
  walls only, to make it more attractive for new tenant. Adventure Air-Sports, who have invested
  significant funds in the interior.
- Rear of building is not visible to any of neighbors, is adjacent to a detention pond, and is screened from I-575 by 50" tall evergreen trees. In addition, it is a daylight basement space that is below the grade of the shopping center and below the grade of I-575.
- Painting is not signage. As per request of Cobb County there are no images or words of any sort indicating what happens inside Adventure Air. The painting scheme does not reference advertising of any tenants, tenant products or the shopping center in any way.
- Have had several meetings with County officials to discuss painting this area; following each
  meeting we simplified design and complexity of colors to respect the County requests. Multiple
  renderings have been produced and submitted to the County.

### **Relief Sought:**

• Permission to paint exterior color on rear of building – no images or words.

5/9/2017