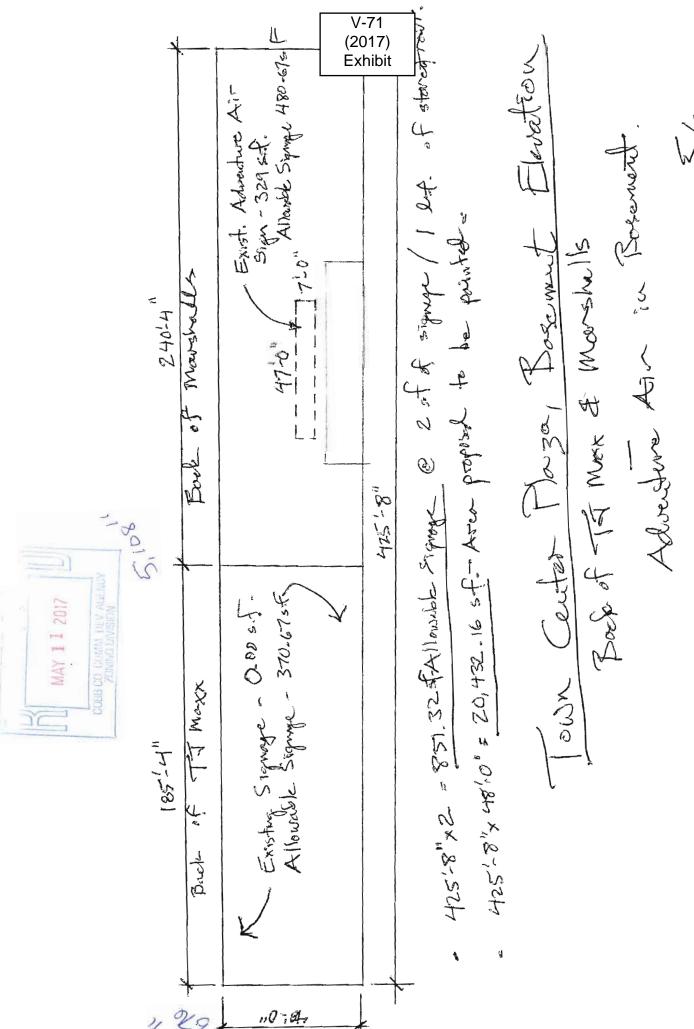

## **Rationale for Request:**

- Rear of building is very large blank wall. Desire to paint the back of the TJ Maxx and Marshalls
  walls only, to make it more attractive for new tenant. Adventure Air-Sports, who have invested
  significant funds in the interior.
- Rear of building is not visible to any of neighbors, is adjacent to a detention pond, and is screened from I-575 by 50" tall evergreen trees. In addition, it is a daylight basement space that is below the grade of the shopping center and below the grade of I-575.
- Painting is not signage. As per request of Cobb County there are no images or words of any sort indicating what happens inside Adventure Air. The painting scheme does not reference advertising of any tenants, tenant products or the shopping center in any way.
- Have had several meetings with County officials to discuss painting this area; following each
  meeting we simplified design and complexity of colors to respect the County requests. Multiple
  renderings have been produced and submitted to the County.

### **Relief Sought:**

• Permission to paint exterior color on rear of building – no images or words.

5/9/2017