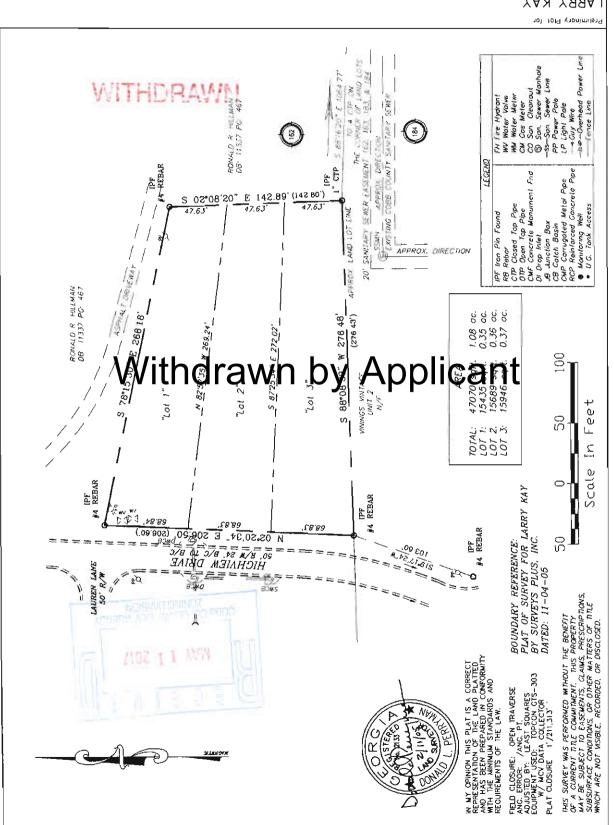

## LARRY KAY

| APPLICANT:                      | Integrated Designs Intl Inc           | PETITION No.: V-70 | )                                                                                        |
|---------------------------------|---------------------------------------|--------------------|------------------------------------------------------------------------------------------|
| PHONE:                          | 404-558-3558                          | DATE OF HEARING:   | 7-12-2017                                                                                |
| REPRESENTA                      | TIVE: Danny Kay                       | PRESENT ZONING:    | R-20                                                                                     |
| PHONE:                          | 404-558-3558                          | LAND LOT(S):       | 162                                                                                      |
| TITLEHOLDE                      | R: Lawrence P. Kay                    | DISTRICT:          | 18                                                                                       |
| PROPERTY LO                     | OCATION: On the east side of          | SIZE OF TRACT:     | 1.08 acres                                                                               |
| Highview Drive,<br>Laureen Lane | north of Clydesdale Lane, across from | COMMISSION DISTRI  | CT: 4                                                                                    |
| (No Assigned Ac                 | ldress).                              | _                  |                                                                                          |
| TYPE OF VAR                     | IANCE: WITHDRAWN BY APPLIC            | ANT                |                                                                                          |
| OPPOSITION:                     | No. OPPOSED PETITION No.              | SPOKESMAN          |                                                                                          |
| APPROVED                        | PEALS DECISION  MOTION BY             | R-20               | Lumino D                                                                                 |
| REJECTED                        | _seWithdrawn 1                        | by Applica         | <b>int</b>                                                                               |
| HELD C                          | ARRIED                                | Learner Lt         |                                                                                          |
| STIPULATION                     | IS:                                   | RA4                | RM-12  Visings Vistage CV  Visings Vistage Way  Visings Vistage Way  Visings Vistage Way |

## Application for Variance WITHDRAWN

Cobb County
(type or print clearly)

Application No. V-10
Hearing Date: 7-12-17

| Applicant Integrated Designs Intl Inc                                                                                                                    | Phone # _                | 404.558.3558                          | E-mail danny @idiarchited            | ts.com  |
|----------------------------------------------------------------------------------------------------------------------------------------------------------|--------------------------|---------------------------------------|--------------------------------------|---------|
| Danny Kay                                                                                                                                                | Address                  | 2700 Cumberla                         | and Pkwy SE Ste 550                  |         |
| (representative's name, printed)                                                                                                                         |                          | Street,                               | city, state and zip code)            |         |
|                                                                                                                                                          | Phone                    | 04.058.355E                           | E-mail danny@idiarchitect            | s.com   |
| (representative's signature)                                                                                                                             |                          | MADOU 25 NE                           |                                      | 11      |
|                                                                                                                                                          | # X                      |                                       | sealed and delivered in presence of: |         |
| My commission expires: 3/3/80                                                                                                                            | -                        | O ECOUNT CONTRACTOR                   | Emily Mendayn Glo<br>Notary Pu       | ıblid   |
|                                                                                                                                                          | - 14                     | MAX PO STATE                          |                                      |         |
| Titleholder Lawrence P. Kay                                                                                                                              | Phone #                  |                                       | E-mail larry@idiarchitects           | .com    |
| Signature San DKa                                                                                                                                        | A                        | ddress: 3500 Bro                      | ughton Sq Atlanta, GA 3033           | 39      |
| (attach add/fional signatures, if need                                                                                                                   | ed)                      |                                       | city, state and zip code)            |         |
| $\bigcup$                                                                                                                                                |                          | Signed,                               | sealed and delivered in presence of: |         |
| My commission expires:                                                                                                                                   |                          |                                       | - N                                  |         |
|                                                                                                                                                          |                          |                                       | Notary Pu                            | iblic   |
| Present Zoning of Proper VIIIO                                                                                                                           | <u>awn</u>               | by Ap                                 | olicant                              |         |
|                                                                                                                                                          |                          | SE Mableton, G                        |                                      |         |
|                                                                                                                                                          | address, if appl         | icable; nearest intersection          | n, etc.)                             |         |
| Land Lot(s)                                                                                                                                              | District _               | 18TH                                  | Size of Tract1.08                    | Acre(s) |
| Please select the extraordinary and excondition(s) must be peculiar to the piece                                                                         | _                        |                                       | piece of property in question        | . The   |
| Size of Property Shape of P                                                                                                                              | roperty                  | Тородгарһу                            | of PropertyOther _                   | ·       |
| Does the property or this request need a se                                                                                                              | cond electri             | cal meter? YES_3                      | NO                                   |         |
| The Cobb County Zoning Ordinance Section determine that applying the terms of the hardship. Please state what hardship would UNABLE TO LOT SPLIT, INPACT | Zoning Ord de be created | inance without the by following the n | variance would create an unnec       |         |
|                                                                                                                                                          |                          |                                       |                                      |         |
| List type of variance requested:  1. Minimum road frontage reduction                                                                                     | on to 65 fe              | et.                                   |                                      |         |
|                                                                                                                                                          |                          |                                       |                                      |         |