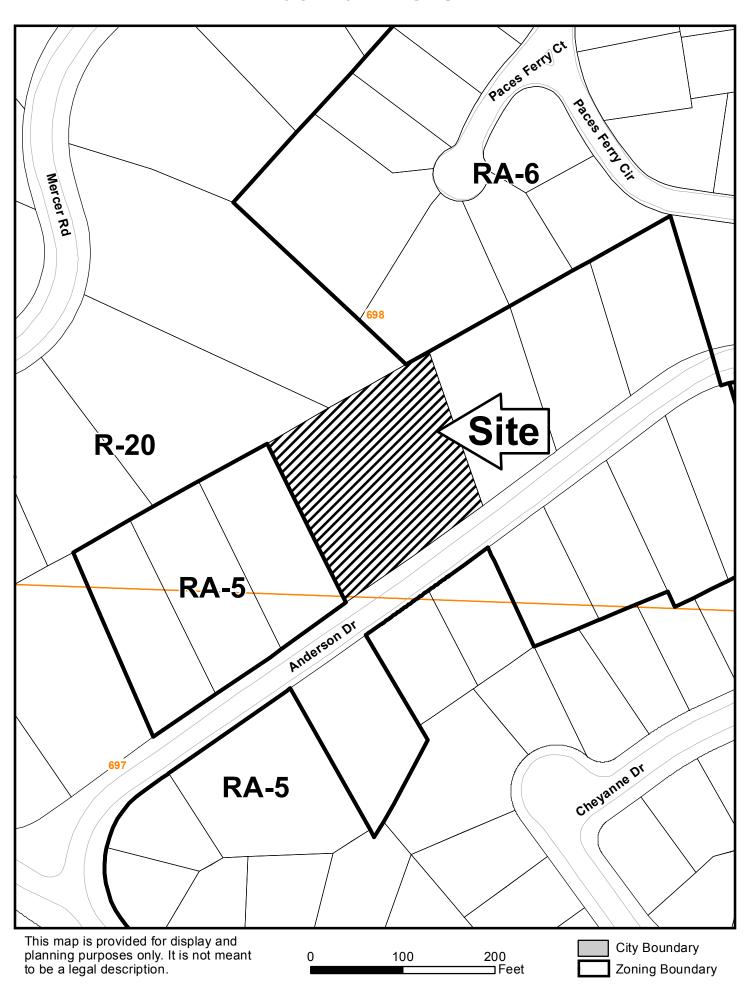

. Call 770-528-2147.

**STORMWATER MANAGEMENT:** If approved, site grading plans approved by Stormwater Management Division will be required prior to permitting.

**HISTORIC PRESERVATION:** After examining Civil War trench maps, Cobb County historic property surveys, county maps, and various other resources, staff has no comments regarding the impact or treatment of historic and/or archaeological resources.

**DESIGN GUIDELINES:** No comments.

**CEMETERY PRESERVATION:** No comments.

**WATER:** No conflict.

**SEWER:** No conflict.

| <b>APPLICANT:</b> | 2045 Anderson, LLC | PETITION No.: | V-69     |
|-------------------|--------------------|---------------|----------|
| ******            | ********           | ******        | ******** |

FIRE DEPARTMENT: No comments.

## V-69 2017-GIS



## **Application for Variance Cobb County**

(type or print clearly)

| Application No. | _ V-le9 |  |
|-----------------|---------|--|
| Hearing Date: _ | 7-12-17 |  |

| Applicant 2045 Anderson, LLC.                                                                                                                                    | Phone # <u>404.558.3558</u>