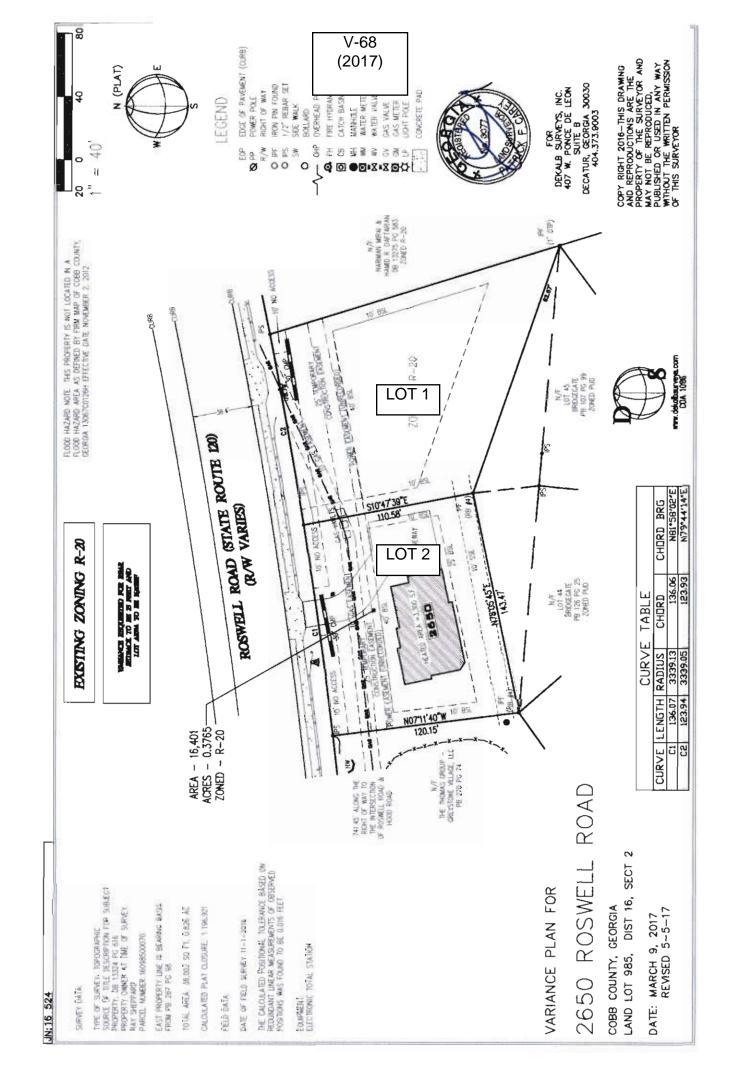

| APPLICANT: Narden Kaldani                                         | PETITION No.: V-68                                           |
|-------------------------------------------------------------------|--------------------------------------------------------------|
| <b>PHONE:</b> 678-665-1219                                        | <b>DATE OF HEARING:</b> 7-12-2017                            |
| REPRESENTATIVE: Narden Kaldani                                    | PRESENT ZONING: R-20                                         |
| <b>PHONE:</b> 678-665-1219                                        | LAND LOT(S): 985                                             |
| TITLEHOLDER: Leona Badalian and Narden Kaldani                    | DISTRICT: 16                                                 |
| PROPERTY LOCATION: On the south side of                           | SIZE OF TRACT: 0.38 acres                                    |
| Roswell Road, east of Hood Road, across from Sterling Ridge Chase | COMMISSION DISTRICT: 2                                       |
| (2650 Roswell Road).                                              |                                                              |
| TYPE OF VARIANCE: 1) Waive the minimum lot size                   | e from the required 20,000 square feet to 16,401 square feet |
| for Lot 2 and; 2) waive the rear setback from the required 3      | 35 feet to 25 feet for Lot 2.                                |
| OPPOSITION: No. OPPOSED PETITION No                               |                                                              |
| BOARD OF APPEALS DECISION                                         | RC R-20                                                      |
| APPROVED MOTION BY                                                | RA-5 In R-15                                                 |
| REJECTED SECONDED                                                 | Roavell Rd SITE                                              |
| HELD CARRIED                                                      | Roswell Rd 985                                               |
| STIPULATIONS:                                                     | RA-5                                                         |
| RS RS                                                             | SL Constitute Park of T                                      |

## **Application for Variance Cobb County**

|                                                                                                                                                                                                                                                                                                                                                                                                                                                                                                                                                                                                                                                                                                                                                                                                                                                                                                                                                                                                                                                                                                                                                                                                                                                                                                                                                                                                                                                                                                                                                                                                                                                                                                                                                                                                                                                                                                                                                                                                                                                                                                                                | (type or print clearly)                     | Application No. Hearing Date: 7-12-17                    |
|--------------------------------------------------------------------------------------------------------------------------------------------------------------------------------------------------------------------------------------------------------------------------------------------------------------------------------------------------------------------------------------------------------------------------------------------------------------------------------------------------------------------------------------------------------------------------------------------------------------------------------------------------------------------------------------------------------------------------------------------------------------------------------------------------------------------------------------------------------------------------------------------------------------------------------------------------------------------------------------------------------------------------------------------------------------------------------------------------------------------------------------------------------------------------------------------------------------------------------------------------------------------------------------------------------------------------------------------------------------------------------------------------------------------------------------------------------------------------------------------------------------------------------------------------------------------------------------------------------------------------------------------------------------------------------------------------------------------------------------------------------------------------------------------------------------------------------------------------------------------------------------------------------------------------------------------------------------------------------------------------------------------------------------------------------------------------------------------------------------------------------|---------------------------------------------|----------------------------------------------------------|
| Applicant NARDQU KALDANI                                                                                                                                                                                                                                                                                                                                                                                                                                                                                                                                                                                                                                                                                                                                                                                                                                                                                                                                                                                                                                                                                                                                                                                                                                                                                                                                                                                                                                                                                                                                                                                                                                                                                                                                                                                                                                                                                                                                                                                                                                                                                                       | _Phone # <u>678 665 1219</u>                | E-mail NARDEN KALDANI Q AOL. G.M.                        |
| 1 / / 1                                                                                                                                                                                                                                                                                                                                                                                                                                                                                                                                                                                                                                                                                                                                                                                                                                                                                                                                                                                                                                                                                                                                                                                                                                                                                                                                                                                                                                                                                                                                                                                                                                                                                                                                                                                                                                                                                                                                                                                                                                                                                                                        |                                             | ISON FERRY MARIETH GA 3006 inty, state and zip code)     |
| (representative's signature) (representative' | 57 1                                        | E-mail SAME AS ABOVE                                     |
| My commission expires:                                                                                                                                                                                                                                                                                                                                                                                                                                                                                                                                                                                                                                                                                                                                                                                                                                                                                                                                                                                                                                                                                                                                                                                                                                                                                                                                                                                                                                                                                                                                                                                                                                                                                                                                                                                                                                                                                                                                                                                                                                                                                                         |                                             | Sealed and delivered in presence of:  Notary Public      |
| Titleholder ARD (3) 4 ACOUNT                                                                                                                                                                                                                                                                                                                                                                                                                                                                                                                                                                                                                                                                                                                                                                                                                                                                                                                                                                                                                                                                                                                                                                                                                                                                                                                                                                                                                                                                                                                                                                                                                                                                                                                                                                                                                                                                                                                                                                                                                                                                                                   | Phone # 678 665 1219                        | E-mail NARDEN KACDANI Q                                  |
| Signature (angon additional sevents used to sevents)                                                                                                                                                                                                                                                                                                                                                                                                                                                                                                                                                                                                                                                                                                                                                                                                                                                                                                                                                                                                                                                                                                                                                                                                                                                                                                                                                                                                                                                                                                                                                                                                                                                                                                                                                                                                                                                                                                                                                                                                                                                                           | Address: <u>3377 (</u>                      | oHNSON FERRY MARIETTA GA ity, state and zip code)  30062 |
| My commission expires:                                                                                                                                                                                                                                                                                                                                                                                                                                                                                                                                                                                                                                                                                                                                                                                                                                                                                                                                                                                                                                                                                                                                                                                                                                                                                                                                                                                                                                                                                                                                                                                                                                                                                                                                                                                                                                                                                                                                                                                                                                                                                                         | 10 Marie 10                                 | sealed and delivered in presence of:  Notary Public      |
| Present Zoning of Property  Location  2630  Rocwal  (street a                                                                                                                                                                                                                                                                                                                                                                                                                                                                                                                                                                                                                                                                                                                                                                                                                                                                                                                                                                                                                                                                                                                                                                                                                                                                                                                                                                                                                                                                                                                                                                                                                                                                                                                                                                                                                                                                                                                                                                                                                                                                  | ddress, if applicable: nearest intersection | A GA 30062<br>1, etc.)                                   |
| Land Lot(s)                                                                                                                                                                                                                                                                                                                                                                                                                                                                                                                                                                                                                                                                                                                                                                                                                                                                                                                                                                                                                                                                                                                                                                                                                                                                                                                                                                                                                                                                                                                                                                                                                                                                                                                                                                                                                                                                                                                                                                                                                                                                                                                    | _District                                   | Size of TractO~3765 Acre(s)                              |
| Please select the extraordinary and exce<br>condition(s) must be peculiar to the piece of                                                                                                                                                                                                                                                                                                                                                                                                                                                                                                                                                                                                                                                                                                                                                                                                                                                                                                                                                                                                                                                                                                                                                                                                                                                                                                                                                                                                                                                                                                                                                                                                                                                                                                                                                                                                                                                                                                                                                                                                                                      | -                                           | piece of property in question. The                       |
| Size of Property 16401 SGF7 Shape of Pro                                                                                                                                                                                                                                                                                                                                                                                                                                                                                                                                                                                                                                                                                                                                                                                                                                                                                                                                                                                                                                                                                                                                                                                                                                                                                                                                                                                                                                                                                                                                                                                                                                                                                                                                                                                                                                                                                                                                                                                                                                                                                       | opertyTopography o                          | f PropertyOther                                          |
| Does the property or this request need a sec                                                                                                                                                                                                                                                                                                                                                                                                                                                                                                                                                                                                                                                                                                                                                                                                                                                                                                                                                                                                                                                                                                                                                                                                                                                                                                                                                                                                                                                                                                                                                                                                                                                                                                                                                                                                                                                                                                                                                                                                                                                                                   | ond electrical meter? YES                   | NO                                                       |
| The <u>Cobb County Zoning Ordinance</u> Section determine that applying the terms of the <u>Zoning Ordinance</u> hardship. Please state what hardship would                                                                                                                                                                                                                                                                                                                                                                                                                                                                                                                                                                                                                                                                                                                                                                                                                                                                                                                                                                                                                                                                                                                                                                                                                                                                                                                                                                                                                                                                                                                                                                                                                                                                                                                                                                                                                                                                                                                                                                    | oning Ordinance without the                 | variance would create an unnecessary                     |
| BACK OF PROPER WE END UP WITH                                                                                                                                                                                                                                                                                                                                                                                                                                                                                                                                                                                                                                                                                                                                                                                                                                                                                                                                                                                                                                                                                                                                                                                                                                                                                                                                                                                                                                                                                                                                                                                                                                                                                                                                                                                                                                                                                                                                                                                                                                                                                                  | OSS THE 2 TRIVE<br>TY, WE BOUGH<br>36000!   | ANGLES ON THE<br>T 42000 SOFTS NOW                       |
| List type of variance requested:                                                                                                                                                                                                                                                                                                                                                                                                                                                                                                                                                                                                                                                                                                                                                                                                                                                                                                                                                                                                                                                                                                                                                                                                                                                                                                                                                                                                                                                                                                                                                                                                                                                                                                                                                                                                                                                                                                                                                                                                                                                                                               | - REAR SET B                                | ACK TO BE 25 FT B                                        |
| <u> </u>                                                                                                                                                                                                                                                                                                                                                                                                                                                                                                                                                                                                                                                                                                                                                                                                                                                                                                                                                                                                                                                                                                                                                                                                                                                                                                                                                                                                                                                                                                                                                                                                                                                                                                                                                                                                                                                                                                                                                                                                                                                                                                                       | - LOT AREA TO                               | BE 16401 SQFT                                            |