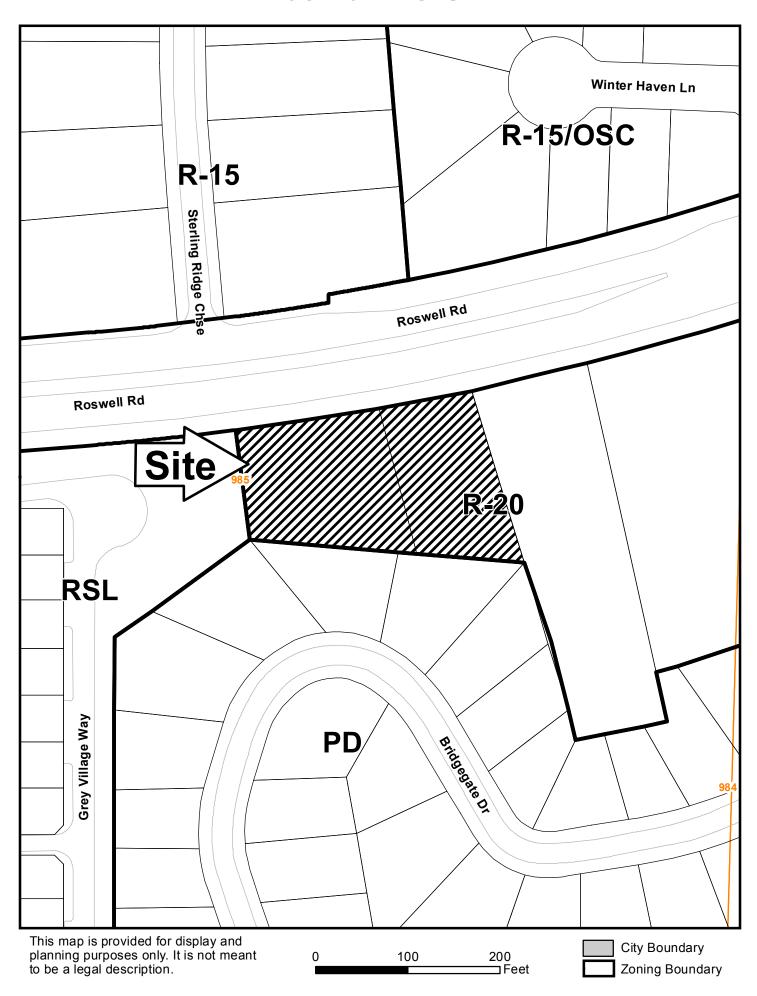

| APPLICANT: Narden Kaldani                                         | PETITION No.: V-68                                           |
|-------------------------------------------------------------------|--------------------------------------------------------------|
| <b>PHONE:</b> 678-665-1219                                        | <b>DATE OF HEARING:</b> 7-12-2017                            |
| REPRESENTATIVE: Narden Kaldani                                    | PRESENT ZONING: R-20                                         |
| <b>PHONE:</b> 678-665-1219                                        | LAND LOT(S): 985                                             |
| TITLEHOLDER: Leona Badalian and Narden Kaldani                    | DISTRICT: 16                                                 |
| PROPERTY LOCATION: On the south side of                           | SIZE OF TRACT: 0.38 acres                                    |
| Roswell Road, east of Hood Road, across from Sterling Ridge Chase | COMMISSION DISTRICT: 2                                       |
| (2650 Roswell Road).                                              |                                                              |
| TYPE OF VARIANCE: 1) Waive the minimum lot size                   | e from the required 20,000 square feet to 16,401 square feet |
| for Lot 2 and; 2) waive the rear setback from the required 3      | 35 feet to 25 feet for Lot 2.                                |
| OPPOSITION: No. OPPOSED PETITION No                               |                                                              |
| BOARD OF APPEALS DECISION                                         | RC R-20                                                      |
| APPROVED MOTION BY                                                | RA-5 In R-15                                                 |
| REJECTED SECONDED                                                 | Roavell Rd SITE                                              |
| HELD CARRIED                                                      | Roswell Rd 985                                               |
| STIPULATIONS:                                                     | RA-5                                                         |
| RS RS                                                             | SL Constitute Park of T                                      |