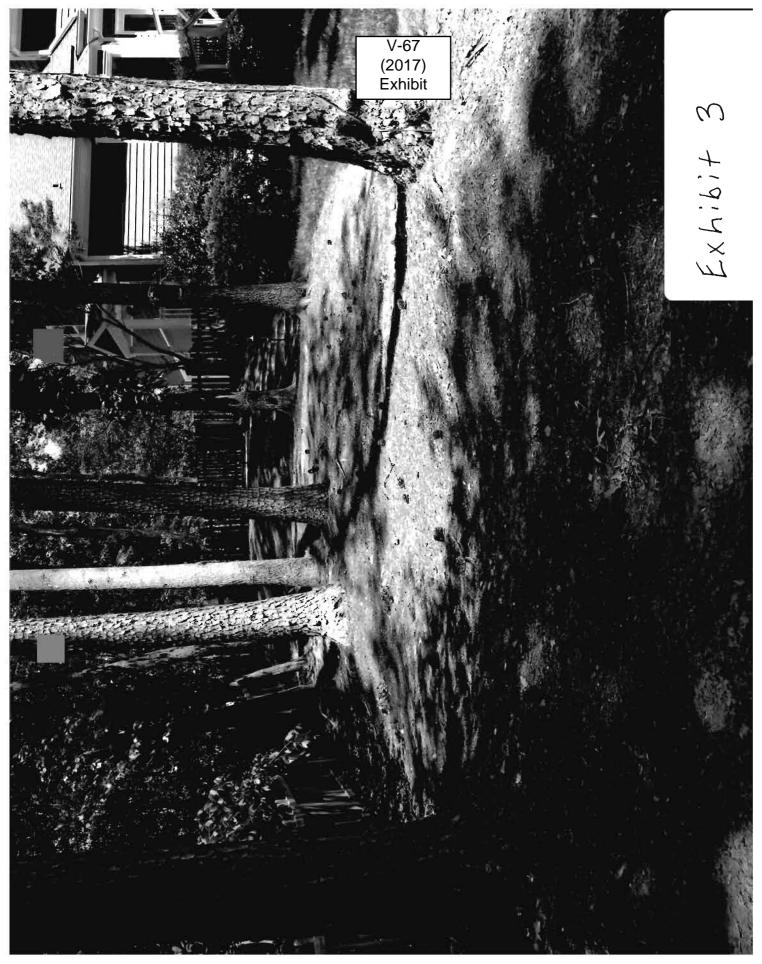

| APPLICANT: Russell Alion, Jr.                                 | PETITION No.: V-67                                                                                                                                                                                                                                                                                                                                                                                                                                                                                                                                                                                                                                                                                                                                                                                                                                                                                                                                                                                                                                                                                                                                                                                                                                                                                                                                                                                                                                                                                                                                                                                                                                                                                                                                                                                                                                                                                                                                                                                                                                                                                                             |
|---------------------------------------------------------------|--------------------------------------------------------------------------------------------------------------------------------------------------------------------------------------------------------------------------------------------------------------------------------------------------------------------------------------------------------------------------------------------------------------------------------------------------------------------------------------------------------------------------------------------------------------------------------------------------------------------------------------------------------------------------------------------------------------------------------------------------------------------------------------------------------------------------------------------------------------------------------------------------------------------------------------------------------------------------------------------------------------------------------------------------------------------------------------------------------------------------------------------------------------------------------------------------------------------------------------------------------------------------------------------------------------------------------------------------------------------------------------------------------------------------------------------------------------------------------------------------------------------------------------------------------------------------------------------------------------------------------------------------------------------------------------------------------------------------------------------------------------------------------------------------------------------------------------------------------------------------------------------------------------------------------------------------------------------------------------------------------------------------------------------------------------------------------------------------------------------------------|
| <b>PHONE:</b> 770-780-1812                                    | DATE OF HEARING: 7-12-2017                                                                                                                                                                                                                                                                                                                                                                                                                                                                                                                                                                                                                                                                                                                                                                                                                                                                                                                                                                                                                                                                                                                                                                                                                                                                                                                                                                                                                                                                                                                                                                                                                                                                                                                                                                                                                                                                                                                                                                                                                                                                                                     |
| REPRESENTATIVE: Russell Alion                                 | PRESENT ZONING: R-20                                                                                                                                                                                                                                                                                                                                                                                                                                                                                                                                                                                                                                                                                                                                                                                                                                                                                                                                                                                                                                                                                                                                                                                                                                                                                                                                                                                                                                                                                                                                                                                                                                                                                                                                                                                                                                                                                                                                                                                                                                                                                                           |
| <b>PHONE:</b> 770-780-1812                                    | <b>LAND LOT(S):</b> 1041                                                                                                                                                                                                                                                                                                                                                                                                                                                                                                                                                                                                                                                                                                                                                                                                                                                                                                                                                                                                                                                                                                                                                                                                                                                                                                                                                                                                                                                                                                                                                                                                                                                                                                                                                                                                                                                                                                                                                                                                                                                                                                       |
| TITLEHOLDER: Russell G. Alion, Jr. and Sarah S Alion          | <b>DISTRICT:</b> 17                                                                                                                                                                                                                                                                                                                                                                                                                                                                                                                                                                                                                                                                                                                                                                                                                                                                                                                                                                                                                                                                                                                                                                                                                                                                                                                                                                                                                                                                                                                                                                                                                                                                                                                                                                                                                                                                                                                                                                                                                                                                                                            |
| <b>PROPERTY LOCATION:</b> On the southern terminu             | SIZE OF TRACT: 0.49 acres                                                                                                                                                                                                                                                                                                                                                                                                                                                                                                                                                                                                                                                                                                                                                                                                                                                                                                                                                                                                                                                                                                                                                                                                                                                                                                                                                                                                                                                                                                                                                                                                                                                                                                                                                                                                                                                                                                                                                                                                                                                                                                      |
| of Inman Hill, west of Denards Mill                           | COMMISSION DISTRICT: 2                                                                                                                                                                                                                                                                                                                                                                                                                                                                                                                                                                                                                                                                                                                                                                                                                                                                                                                                                                                                                                                                                                                                                                                                                                                                                                                                                                                                                                                                                                                                                                                                                                                                                                                                                                                                                                                                                                                                                                                                                                                                                                         |
| (3480 Inman Hill).                                            |                                                                                                                                                                                                                                                                                                                                                                                                                                                                                                                                                                                                                                                                                                                                                                                                                                                                                                                                                                                                                                                                                                                                                                                                                                                                                                                                                                                                                                                                                                                                                                                                                                                                                                                                                                                                                                                                                                                                                                                                                                                                                                                                |
| TYPE OF VARIANCE: Waive the rear setback for                  | an accessory structure under 650 square feet (proposed 216                                                                                                                                                                                                                                                                                                                                                                                                                                                                                                                                                                                                                                                                                                                                                                                                                                                                                                                                                                                                                                                                                                                                                                                                                                                                                                                                                                                                                                                                                                                                                                                                                                                                                                                                                                                                                                                                                                                                                                                                                                                                     |
| square foot two-story playhouse) from the required 35 fo      | eet to five (5) feet.                                                                                                                                                                                                                                                                                                                                                                                                                                                                                                                                                                                                                                                                                                                                                                                                                                                                                                                                                                                                                                                                                                                                                                                                                                                                                                                                                                                                                                                                                                                                                                                                                                                                                                                                                                                                                                                                                                                                                                                                                                                                                                          |
| OPPOSITION: No. OPPOSED PETITION N  BOARD OF APPEALS DECISION | oSPOKESMAN                                                                                                                                                                                                                                                                                                                                                                                                                                                                                                                                                                                                                                                                                                                                                                                                                                                                                                                                                                                                                                                                                                                                                                                                                                                                                                                                                                                                                                                                                                                                                                                                                                                                                                                                                                                                                                                                                                                                                                                                                                                                                                                     |
| APPROVED MOTION BY                                            | 199 Woodington Ct 1965                                                                                                                                                                                                                                                                                                                                                                                                                                                                                                                                                                                                                                                                                                                                                                                                                                                                                                                                                                                                                                                                                                                                                                                                                                                                                                                                                                                                                                                                                                                                                                                                                                                                                                                                                                                                                                                                                                                                                                                                                                                                                                         |
| REJECTED SECONDED                                             |                                                                                                                                                                                                                                                                                                                                                                                                                                                                                                                                                                                                                                                                                                                                                                                                                                                                                                                                                                                                                                                                                                                                                                                                                                                                                                                                                                                                                                                                                                                                                                                                                                                                                                                                                                                                                                                                                                                                                                                                                                                                                                                                |
| HELD CARRIED                                                  | SITE SITE                                                                                                                                                                                                                                                                                                                                                                                                                                                                                                                                                                                                                                                                                                                                                                                                                                                                                                                                                                                                                                                                                                                                                                                                                                                                                                                                                                                                                                                                                                                                                                                                                                                                                                                                                                                                                                                                                                                                                                                                                                                                                                                      |
| STIPULATIONS:                                                 | 1000 Ton 100 |