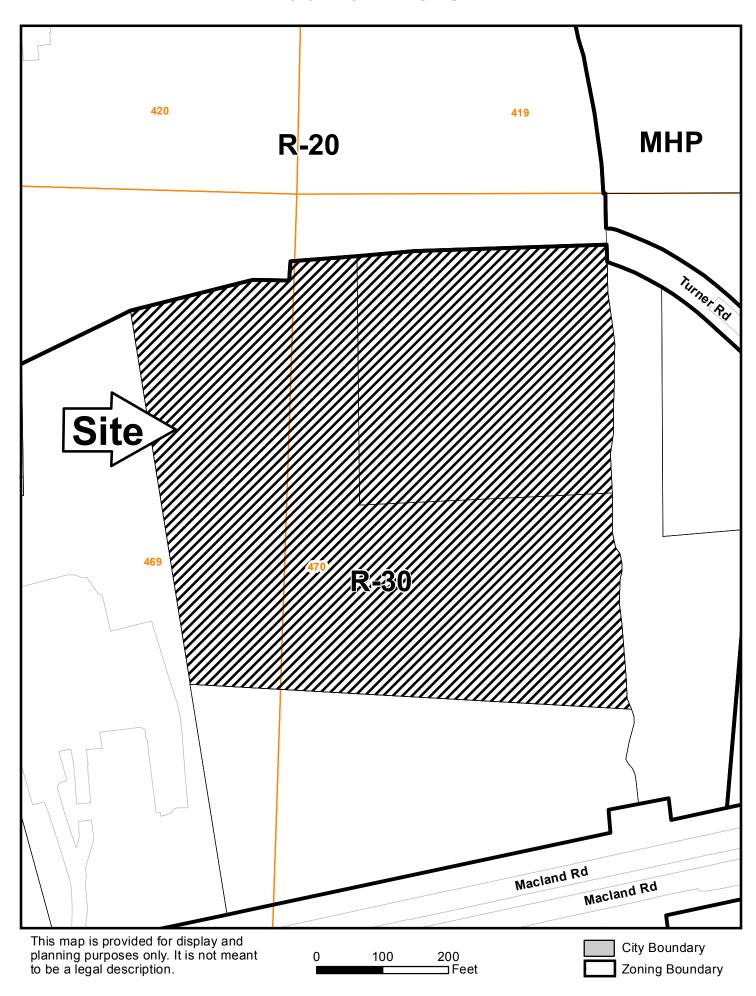

| APPLICANT:         | Eric Wallace                                                     | PETITION No.: V-60                                                                                                                                                                                                                                                                                                                                                                                                                                                                                                                                                                                                                                                                                                                                                                                                                                                                                                                                                                                                                                                                                                                                                                                                                                                                                                                                                                                                                                                                                                                                                                                                                                                                                                                                                                                                                                                                                                                                                                                                                                                                                                             | 5                                               |
|--------------------|------------------------------------------------------------------|--------------------------------------------------------------------------------------------------------------------------------------------------------------------------------------------------------------------------------------------------------------------------------------------------------------------------------------------------------------------------------------------------------------------------------------------------------------------------------------------------------------------------------------------------------------------------------------------------------------------------------------------------------------------------------------------------------------------------------------------------------------------------------------------------------------------------------------------------------------------------------------------------------------------------------------------------------------------------------------------------------------------------------------------------------------------------------------------------------------------------------------------------------------------------------------------------------------------------------------------------------------------------------------------------------------------------------------------------------------------------------------------------------------------------------------------------------------------------------------------------------------------------------------------------------------------------------------------------------------------------------------------------------------------------------------------------------------------------------------------------------------------------------------------------------------------------------------------------------------------------------------------------------------------------------------------------------------------------------------------------------------------------------------------------------------------------------------------------------------------------------|-------------------------------------------------|
| PHONE:             | 770-639-0179                                                     | DATE OF HEARING:                                                                                                                                                                                                                                                                                                                                                                                                                                                                                                                                                                                                                                                                                                                                                                                                                                                                                                                                                                                                                                                                                                                                                                                                                                                                                                                                                                                                                                                                                                                                                                                                                                                                                                                                                                                                                                                                                                                                                                                                                                                                                                               | 7-12-2017                                       |
| REPRESENTATI       | WE: Garvis L. Sams, Jr.                                          | PRESENT ZONING:                                                                                                                                                                                                                                                                                                                                                                                                                                                                                                                                                                                                                                                                                                                                                                                                                                                                                                                                                                                                                                                                                                                                                                                                                                                                                                                                                                                                                                                                                                                                                                                                                                                                                                                                                                                                                                                                                                                                                                                                                                                                                                                | R-30                                            |
| PHONE:             | 770-422-7016                                                     | LAND LOT(S):                                                                                                                                                                                                                                                                                                                                                                                                                                                                                                                                                                                                                                                                                                                                                                                                                                                                                                                                                                                                                                                                                                                                                                                                                                                                                                                                                                                                                                                                                                                                                                                                                                                                                                                                                                                                                                                                                                                                                                                                                                                                                                                   | 469, 470                                        |
| TITLEHOLDER:       | Eric Wallace                                                     | DISTRICT:                                                                                                                                                                                                                                                                                                                                                                                                                                                                                                                                                                                                                                                                                                                                                                                                                                                                                                                                                                                                                                                                                                                                                                                                                                                                                                                                                                                                                                                                                                                                                                                                                                                                                                                                                                                                                                                                                                                                                                                                                                                                                                                      | 19                                              |
| PROPERTY LOC       | CATION: Accessed by a gravel drive                               | SIZE OF TRACT:                                                                                                                                                                                                                                                                                                                                                                                                                                                                                                                                                                                                                                                                                                                                                                                                                                                                                                                                                                                                                                                                                                                                                                                                                                                                                                                                                                                                                                                                                                                                                                                                                                                                                                                                                                                                                                                                                                                                                                                                                                                                                                                 | 10.64 acres                                     |
|                    | West Sandtown Road, north of<br>I west of Ernest Barrett Parkway | COMMISSION DISTRI                                                                                                                                                                                                                                                                                                                                                                                                                                                                                                                                                                                                                                                                                                                                                                                                                                                                                                                                                                                                                                                                                                                                                                                                                                                                                                                                                                                                                                                                                                                                                                                                                                                                                                                                                                                                                                                                                                                                                                                                                                                                                                              | ICT: 1                                          |
| (2640 Macland Roa  | ad).                                                             |                                                                                                                                                                                                                                                                                                                                                                                                                                                                                                                                                                                                                                                                                                                                                                                                                                                                                                                                                                                                                                                                                                                                                                                                                                                                                                                                                                                                                                                                                                                                                                                                                                                                                                                                                                                                                                                                                                                                                                                                                                                                                                                                |                                                 |
| TYPE OF VARIA      | NCE: 1) Waive the minimum public                                 | road frontage from the requ                                                                                                                                                                                                                                                                                                                                                                                                                                                                                                                                                                                                                                                                                                                                                                                                                                                                                                                                                                                                                                                                                                                                                                                                                                                                                                                                                                                                                                                                                                                                                                                                                                                                                                                                                                                                                                                                                                                                                                                                                                                                                                    | nired 75 feet to zero feet; and 2)              |
| allow parking and/ | or access to parking areas in a residentia                       | l district on a non-hardened                                                                                                                                                                                                                                                                                                                                                                                                                                                                                                                                                                                                                                                                                                                                                                                                                                                                                                                                                                                                                                                                                                                                                                                                                                                                                                                                                                                                                                                                                                                                                                                                                                                                                                                                                                                                                                                                                                                                                                                                                                                                                                   | surface.                                        |
| BOARD OF APP       | MOTION BYSECONDED RRIED                                          | SPOKESMAN  R-20  SIT  R-30 depoints of the state of the s | MHP  NRC  NRC  R-20 dri  Macland Rd  Macland Rd |
|                    |                                                                  |                                                                                                                                                                                                                                                                                                                                                                                                                                                                                                                                                                                                                                                                                                                                                                                                                                                                                                                                                                                                                                                                                                                                                                                                                                                                                                                                                                                                                                                                                                                                                                                                                                                                                                                                                                                                                                                                                                                                                                                                                                                                                                                                | R-20 R-20                                       |