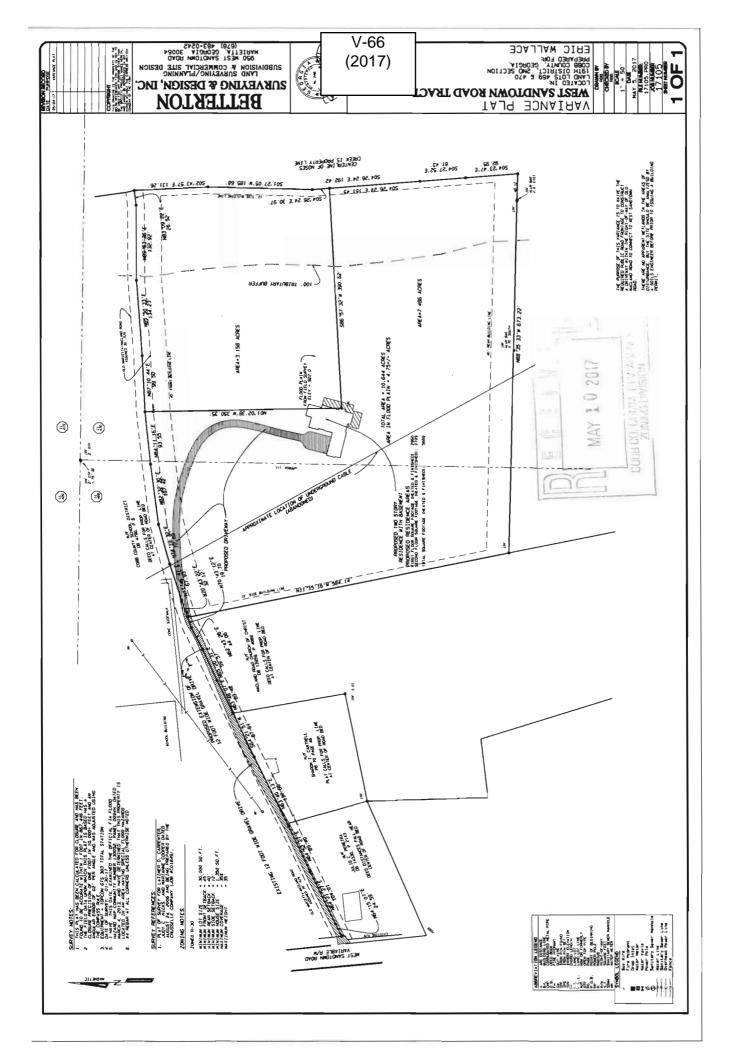

| APPLICANT: | Eric Wallace | PETITION No.: | V-66 |  |
|------------|--------------|---------------|------|--|
|------------|--------------|---------------|------|--|

\*\*\*\*\*\*\*\*\*\*\*\*\*\*\*\*\*\*\*\*\*\*\*\*\*\*\*\*\*\*\*

## **COMMENTS**

**TRAFFIC:** Recommend driveway on West Sandtown Road be paved with a treated hardened surface for a minimum of 25' from the edge of pavement or to the County right-of-way, whichever is greater in length. Recommend an access easement for construction of driveway on private property.

**DEVELOPMENT & INSPECTIONS:** No comments.

SITE PLAN REVIEW: If this variance request is approved, a Land Disturbance Permit must be obtained to the issuance of any building permits. The engineer must submit the civil engineering plans for this lot to the Site Plan Review Section, Community Development Agency for review and approval. Call 77-528-2147. A lot reconfiguration plat must also be recorded prior to the issuance of any building permits to allow for the construction of the house in the proposed location. The surveyor must submit the plat to the Site Plan Review Section, Community Development Agency for review and approval prior to recording. Per Cobb GIS and the deed and construction plans for Dowell Elementary School, the R/W for Old Marietta-Macland Road extends no further than the northeastern corner of 2137 West Sandtown Road. The Cobb County School District and Macland Road Church of Christ must therfore each grant an access easement for the encroachment of the proposed gravel drive through their respective properties. Evidence of these easements must be provided to the Site Plan review Section prior to the approval of any plats, land disturbance permits, or building permits.