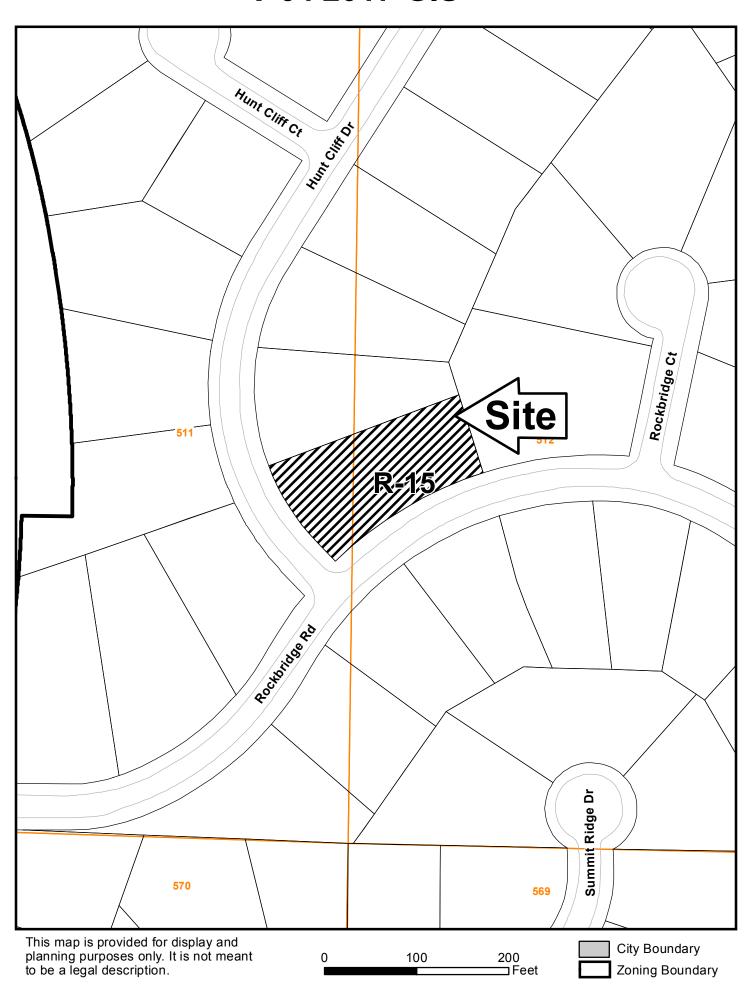

| APPLICANT: Robert Knight                                         | PETITION No.: V-64                                             |  |  |  |  |  |
|------------------------------------------------------------------|----------------------------------------------------------------|--|--|--|--|--|
| PHONE: 770-598-8954                                              | DATE OF HEARING: 7-12-2017                                     |  |  |  |  |  |
| REPRESENTATIVE: Robert Knight                                    | PRESENT ZONING: R-15                                           |  |  |  |  |  |
| PHONE: 770-598-8954                                              | LAND LOT(S): 511, 512                                          |  |  |  |  |  |
| TITLEHOLDER: Robert Knight                                       | DISTRICT: 16                                                   |  |  |  |  |  |
| PROPERTY LOCATION: On the northeast corner of                    | SIZE OF TRACT: 0.47 acres                                      |  |  |  |  |  |
| Rockbridge Road and Hunt Cliff Drive                             | COMMISSION DISTRICT: 3                                         |  |  |  |  |  |
| (2888 Hunt Cliff Drive).                                         |                                                                |  |  |  |  |  |
| TYPE OF VARIANCE: 1) Allow an accessory structure                | e (existing approximately 640 square foot carport) to the      |  |  |  |  |  |
| side of the principal building; 2) allow an accessory structure  | re (carport) to be located closer to the side street right-of- |  |  |  |  |  |
| way line than the principal building; 3) waive the major side    | e setback for an accessory structure under 650 square feet     |  |  |  |  |  |
| (carport) from the required 25 feet to five (5) feet; and 4) was | aive the side setback for an accessory structure under 144     |  |  |  |  |  |
| square feet (existing approximately 80 square foot dilapidat     | ed metal shed) from the required five (5) feet to three (3)    |  |  |  |  |  |
| feet adjacent to the north property line.                        |                                                                |  |  |  |  |  |
| OPPOSITION: No. OPPOSED PETITION No SPOKESMAN                    |                                                                |  |  |  |  |  |
| BOARD OF APPEALS DECISION  APPROVED MOTION BY  REJECTED SECONDED | OS NS NS SITE                                                  |  |  |  |  |  |

## V-64 2017-GIS

Revised: 03-23-2016