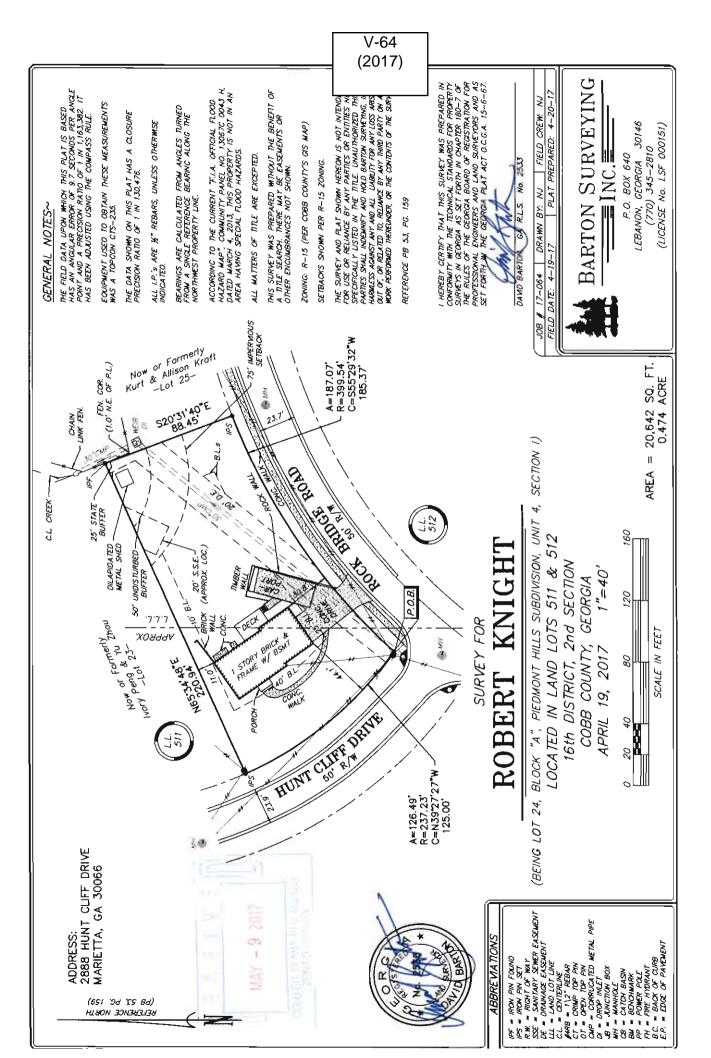

| APPLICANT: Robert Knight                                         | PETITION No.: V-64                                             |  |  |  |  |  |
|------------------------------------------------------------------|----------------------------------------------------------------|--|--|--|--|--|
| PHONE: 770-598-8954                                              | DATE OF HEARING: 7-12-2017                                     |  |  |  |  |  |
| REPRESENTATIVE: Robert Knight                                    | PRESENT ZONING: R-15                                           |  |  |  |  |  |
| PHONE: 770-598-8954                                              | LAND LOT(S): 511, 512                                          |  |  |  |  |  |
| TITLEHOLDER: Robert Knight                                       | DISTRICT: 16                                                   |  |  |  |  |  |
| PROPERTY LOCATION: On the northeast corner of                    | SIZE OF TRACT: 0.47 acres                                      |  |  |  |  |  |
| Rockbridge Road and Hunt Cliff Drive                             | COMMISSION DISTRICT: 3                                         |  |  |  |  |  |
| (2888 Hunt Cliff Drive).                                         |                                                                |  |  |  |  |  |
| TYPE OF VARIANCE: 1) Allow an accessory structure                | e (existing approximately 640 square foot carport) to the      |  |  |  |  |  |
| side of the principal building; 2) allow an accessory structure  | re (carport) to be located closer to the side street right-of- |  |  |  |  |  |
| way line than the principal building; 3) waive the major side    | e setback for an accessory structure under 650 square feet     |  |  |  |  |  |
| (carport) from the required 25 feet to five (5) feet; and 4) was | aive the side setback for an accessory structure under 144     |  |  |  |  |  |
| square feet (existing approximately 80 square foot dilapidat     | ed metal shed) from the required five (5) feet to three (3)    |  |  |  |  |  |
| feet adjacent to the north property line.                        |                                                                |  |  |  |  |  |
| OPPOSITION: No. OPPOSED PETITION No SPOKESMAN                    |                                                                |  |  |  |  |  |
| BOARD OF APPEALS DECISION  APPROVED MOTION BY  REJECTED SECONDED | OS NS NS SITE                                                  |  |  |  |  |  |

## **COMMENTS**

**TRAFFIC:** This request will not have an adverse impact on the transportation network.

**DEVELOPMENT & INSPECTIONS:** No comments.

**SITE PLAN REVIEW:** No comments.

**STORMWATER MANAGEMENT:** The existing carport is located within the recorded drainage easement and over the 30-inch storm line. If the structure is allowed to remain the owner must provide a hold harmless agreement.