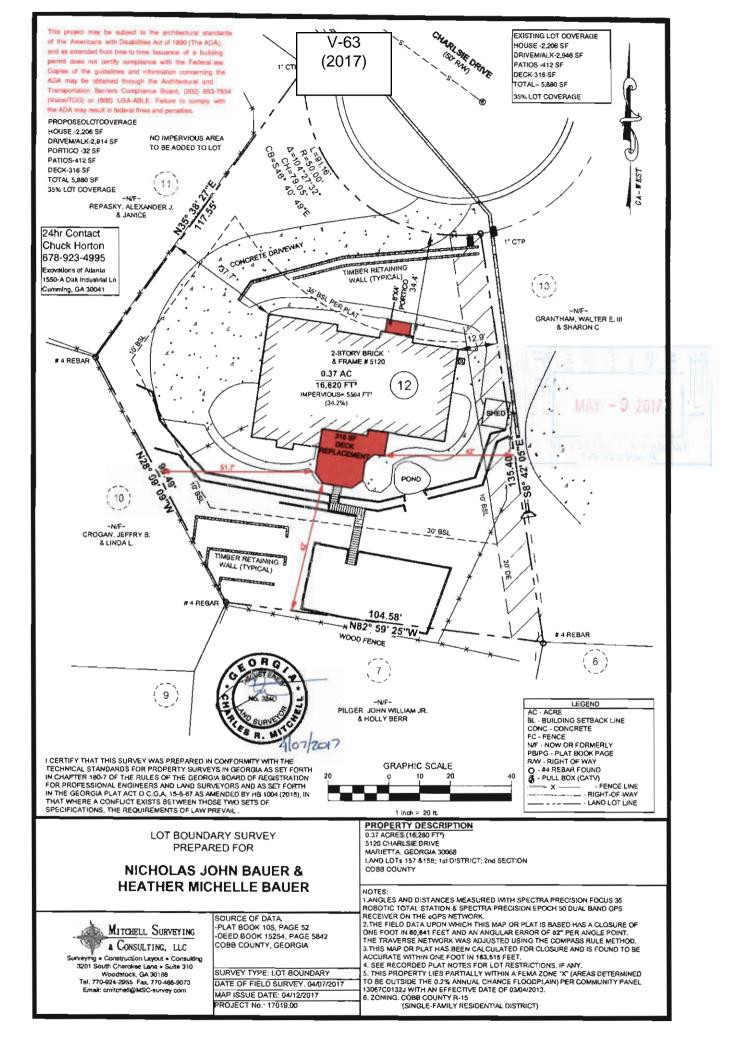

| APPLICANT:                                    | Heather BauerPETITION No.:V-63 |                                            |                               | 3                           |
|-----------------------------------------------|--------------------------------|--------------------------------------------|-------------------------------|-----------------------------|
| PHONE:                                        | 678-64                         | 0-6091                                     | DATE OF HEARING:              | 7-12-2017                   |
| <b>REPRESENTATIVE:</b> Heather Bauer          |                                | PRESENT ZONING:                            | R-15                          |                             |
| PHONE:                                        |                                | 678-640-6091                               | LAND LOT(S):                  | 157, 158                    |
| TITLEHOLDE                                    | D.                             | cholas John Bauer and Heather chelle Bauer | DISTRICT:                     | 1                           |
| PROPERTY LO                                   | CATIO                          | <b>N:</b> On the southern terminus         | SIZE OF TRACT:                | 0.37 acres                  |
| of Charlsie Drive, east of Bedford Oaks Drive |                                |                                            | COMMISSION DISTRICT: 2        |                             |
| (5120 Charlsie D                              | rive).                         |                                            |                               |                             |
| TYPE OF VAR                                   | IANCE:                         | 1) Waive the front setback fro             | om the required 35 feet to 30 | feet; 2) allow an accessory |

structure (existing approximately 72 square foot shed) to the side of the principal building; and 3) waive the side setback for an accessory structure under 144 square feet (existing approximately 72 square foot shed) from the required five (5) feet to zero feet adjacent to the east property line.

## **COMMENTS**

**TRAFFIC:** This request will not have an adverse impact on the transportation network.

**DEVELOPMENT & INSPECTIONS:** No comments.

**SITE PLAN REVIEW:** If this variance request is approved, a subdivision plat revision must be recorded prior to the issuance of the certificate of occupancy showing all improvements on the lot along with any approved setback reductions, and referencing the variance case in the standard plat revision note. The surveyor must submit the plat to the Site Plan review Section, Community Development Agency for review and approval prior to recording. Call 770-528-2147.

## V-63 2017-GIS

|                                                                                                                                                                                                                                                                                                                                                            | lication for <b>V</b>                                                                                                                                                  | Variance                                                                                                                                                                |                                                                                                        |
|------------------------------------------------------------------------------------------------------------------------------------------------------------------------------------------------------------------------------------------------------------------------------------------------------------------------------------------------------------|------------------------------------------------------------------------------------------------------------------------------------------------------------------------|-------------------------------------------------------------------------------------------------------------------------------------------------------------------------|--------------------------------------------------------------------------------------------------------|
| MAY - 9 2017                                                                                                                                                                                                                                                                                                                                               | <b>Cobb</b> Cour                                                                                                                                                       |                                                                                                                                                                         |                                                                                                        |
| COUR CD. COMM. DEV. AGENCY<br>ZONING DIVISION                                                                                                                                                                                                                                                                                                              | (type or print clearly)                                                                                                                                                | Application No<br>Hearing Date:                                                                                                                                         | V-63<br>7-12-17                                                                                        |
| Applicant Heather Bauer                                                                                                                                                                                                                                                                                                                                    | Phone # <b>_678.64</b>                                                                                                                                                 | 0.6091 E-mail heathe                                                                                                                                                    | er_baver@mac.com                                                                                       |
| (representative's name, printed)                                                                                                                                                                                                                                                                                                                           | Address 5120                                                                                                                                                           | Charlsie Drive Ma<br>(street, city, state and zip code)                                                                                                                 | arietta GA 30068                                                                                       |
| Hunten                                                                                                                                                                                                                                                                                                                                                     | Phone # 618.640.                                                                                                                                                       | 6091 E-mail heathe                                                                                                                                                      | er_bauer@mac.con                                                                                       |
| frepresentative's signature)<br>My commission expires: <u>July 28, 2015</u>                                                                                                                                                                                                                                                                                | <u> </u>                                                                                                                                                               | Signed, sealed and delivered in pr                                                                                                                                      | Notary Public                                                                                          |
| Nicholas John Baver<br>Titleholder Heather Michelle Bau                                                                                                                                                                                                                                                                                                    | and<br>per Phone # 678.640                                                                                                                                             | . (cogi E-mail heath                                                                                                                                                    | er-bauer@mac.com                                                                                       |
| Signature the fattach additional signatures, if no                                                                                                                                                                                                                                                                                                         | Address: <u>51</u>                                                                                                                                                     | 20 Charlsie Drive N<br>(street, city, state and zip code)                                                                                                               |                                                                                                        |
| My commission expires: July 28 , 2018                                                                                                                                                                                                                                                                                                                      | <u>}</u>                                                                                                                                                               | Signed, sealed and delivered in pr                                                                                                                                      | Notary Public                                                                                          |
| Present Zoning of Property $\underline{R} - \underline{15}$                                                                                                                                                                                                                                                                                                |                                                                                                                                                                        |                                                                                                                                                                         |                                                                                                        |
| Location 5120 Charlsie Dr                                                                                                                                                                                                                                                                                                                                  |                                                                                                                                                                        |                                                                                                                                                                         |                                                                                                        |
| Land Lot(s) 157 and [58                                                                                                                                                                                                                                                                                                                                    | eet address, if applicable; nearest                                                                                                                                    |                                                                                                                                                                         | 0.37 Acre(s)                                                                                           |
| Please select the extraordinary and e condition(s) must be peculiar to the piece                                                                                                                                                                                                                                                                           | exceptional condition(s)                                                                                                                                               |                                                                                                                                                                         |                                                                                                        |
| Size of Property Shape of                                                                                                                                                                                                                                                                                                                                  | Property Topo                                                                                                                                                          | graphy of Property                                                                                                                                                      | Other                                                                                                  |
| Does the property or this request need a                                                                                                                                                                                                                                                                                                                   |                                                                                                                                                                        |                                                                                                                                                                         |                                                                                                        |
| The <u>Cobb County Zoning Ordinance</u> Se<br>determine that applying the terms of the<br>hardship. Please state what hardship wo<br>Due to the unusual shape of the property and<br>stoop encroach on the front building setback<br>required 35' front setback line to 30' would<br>erties. Similar conditions of the subject prop-<br>living conditions. | the <u>Zoning Ordinance</u> with<br>uld be created by following<br>d the angle from the road from<br>c line and doesn't allow for an<br>not create any unnecessary has | hout the variance would cre<br>ng the normal terms of the c<br>ntage, a portion of the existing h<br>y space for a covered entryway.<br>ardship upon subject property o | eate an unnecessary<br>ordinance:<br>nouse and existing<br>To grant a waiver of<br>r neighboring prop- |
| List type of variance requested:<br><u>Relief of 35' Front buildi</u><br>Construct a covered porch                                                                                                                                                                                                                                                         | ver an existing                                                                                                                                                        | a stoop.                                                                                                                                                                | orderto                                                                                                |
|                                                                                                                                                                                                                                                                                                                                                            |                                                                                                                                                                        |                                                                                                                                                                         |                                                                                                        |