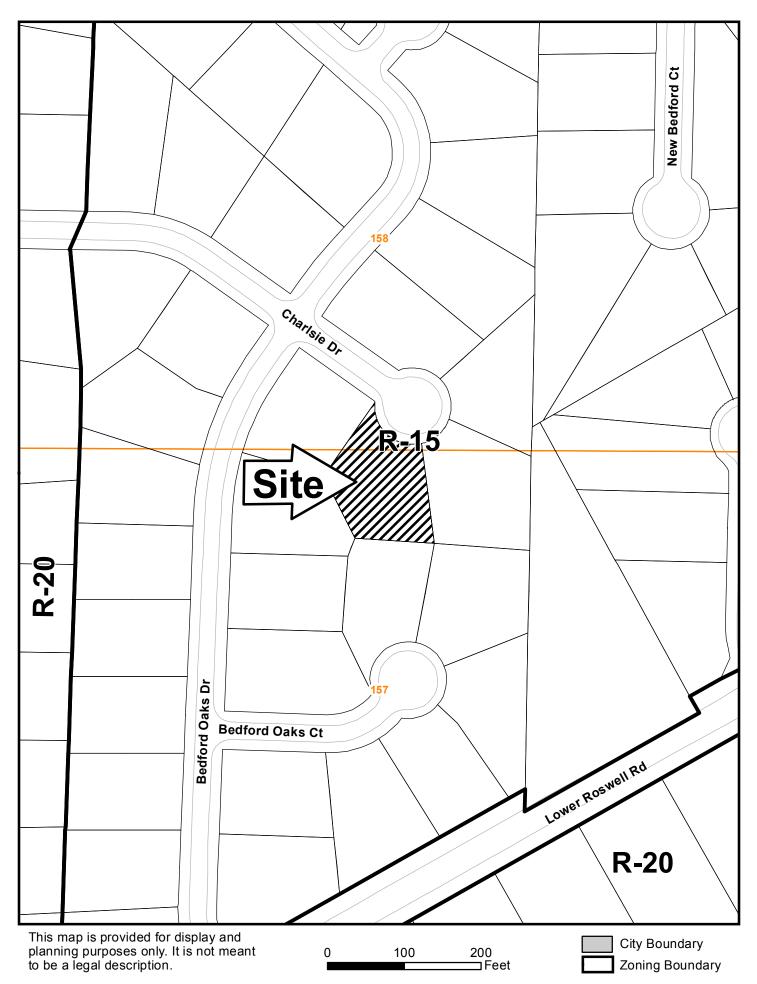

| APPLICANT:                                    | Heather BauerPETITION No.:V-63 |                                            |                               | 3                           |
|-----------------------------------------------|--------------------------------|--------------------------------------------|-------------------------------|-----------------------------|
| PHONE:                                        | 678-64                         | 0-6091                                     | DATE OF HEARING:              | 7-12-2017                   |
| <b>REPRESENTATIVE:</b> Heather Bauer          |                                | PRESENT ZONING:                            | R-15                          |                             |
| PHONE:                                        |                                | 678-640-6091                               | LAND LOT(S):                  | 157, 158                    |
| TITLEHOLDE                                    | D.                             | cholas John Bauer and Heather chelle Bauer | DISTRICT:                     | 1                           |
| PROPERTY LO                                   | CATIO                          | <b>N:</b> On the southern terminus         | SIZE OF TRACT:                | 0.37 acres                  |
| of Charlsie Drive, east of Bedford Oaks Drive |                                |                                            | COMMISSION DISTRICT: 2        |                             |
| (5120 Charlsie D                              | rive).                         |                                            |                               |                             |
| TYPE OF VAR                                   | IANCE:                         | 1) Waive the front setback fro             | om the required 35 feet to 30 | feet; 2) allow an accessory |