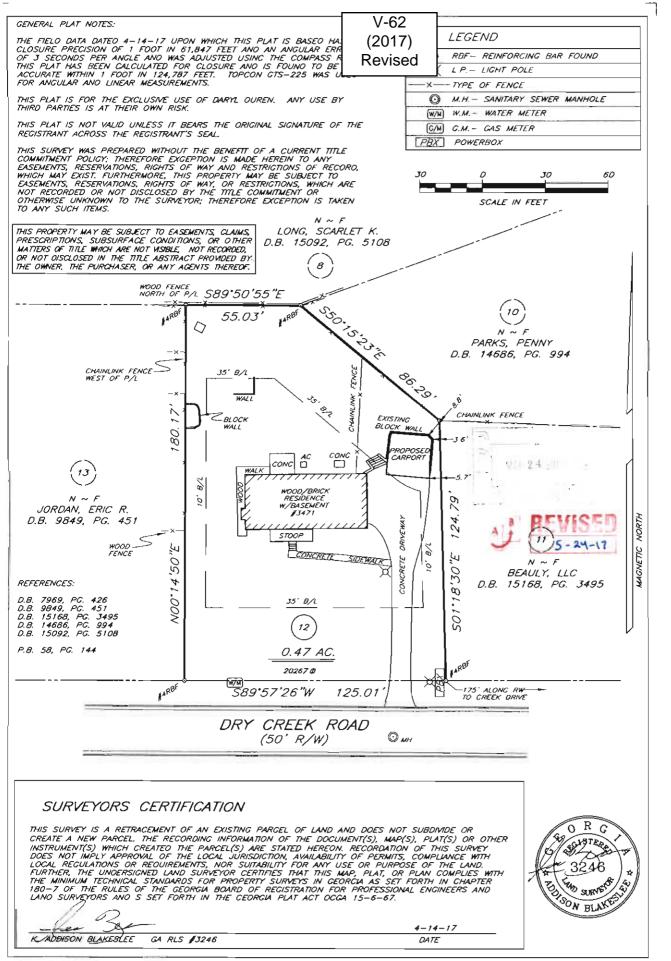

| APPLICANT: Daryl Duren                                          | PETITION No.: V-62                                                                                                                                                                                                                                                                                                                                                                                                                                                                                                                                                                                                                                                                                                                                                                                                                                                                                                                                                                                                                                                                                                                                                                                                                                                                                                                                                                                                                                                                                                                                                                                                                                                                                                                                                                                                                                                                                                                                                                                                                                                                                                             |  |  |  |
|-----------------------------------------------------------------|--------------------------------------------------------------------------------------------------------------------------------------------------------------------------------------------------------------------------------------------------------------------------------------------------------------------------------------------------------------------------------------------------------------------------------------------------------------------------------------------------------------------------------------------------------------------------------------------------------------------------------------------------------------------------------------------------------------------------------------------------------------------------------------------------------------------------------------------------------------------------------------------------------------------------------------------------------------------------------------------------------------------------------------------------------------------------------------------------------------------------------------------------------------------------------------------------------------------------------------------------------------------------------------------------------------------------------------------------------------------------------------------------------------------------------------------------------------------------------------------------------------------------------------------------------------------------------------------------------------------------------------------------------------------------------------------------------------------------------------------------------------------------------------------------------------------------------------------------------------------------------------------------------------------------------------------------------------------------------------------------------------------------------------------------------------------------------------------------------------------------------|--|--|--|
| <b>PHONE:</b> 770-973-9320                                      | <b>DATE OF HEARING:</b> 7-12-2017                                                                                                                                                                                                                                                                                                                                                                                                                                                                                                                                                                                                                                                                                                                                                                                                                                                                                                                                                                                                                                                                                                                                                                                                                                                                                                                                                                                                                                                                                                                                                                                                                                                                                                                                                                                                                                                                                                                                                                                                                                                                                              |  |  |  |
| REPRESENTATIVE: Ashley Nettles                                  | PRESENT ZONING: R-20                                                                                                                                                                                                                                                                                                                                                                                                                                                                                                                                                                                                                                                                                                                                                                                                                                                                                                                                                                                                                                                                                                                                                                                                                                                                                                                                                                                                                                                                                                                                                                                                                                                                                                                                                                                                                                                                                                                                                                                                                                                                                                           |  |  |  |
| <b>PHONE:</b> 678-695-5306                                      | <b>LAND LOT(S):</b> 462                                                                                                                                                                                                                                                                                                                                                                                                                                                                                                                                                                                                                                                                                                                                                                                                                                                                                                                                                                                                                                                                                                                                                                                                                                                                                                                                                                                                                                                                                                                                                                                                                                                                                                                                                                                                                                                                                                                                                                                                                                                                                                        |  |  |  |
| TITLEHOLDER: Daryl Duren and Jennifer Duren                     | DISTRICT: 16                                                                                                                                                                                                                                                                                                                                                                                                                                                                                                                                                                                                                                                                                                                                                                                                                                                                                                                                                                                                                                                                                                                                                                                                                                                                                                                                                                                                                                                                                                                                                                                                                                                                                                                                                                                                                                                                                                                                                                                                                                                                                                                   |  |  |  |
| <b>PROPERTY LOCATION:</b> On the north side of Dry              | SIZE OF TRACT: 0.47 acres                                                                                                                                                                                                                                                                                                                                                                                                                                                                                                                                                                                                                                                                                                                                                                                                                                                                                                                                                                                                                                                                                                                                                                                                                                                                                                                                                                                                                                                                                                                                                                                                                                                                                                                                                                                                                                                                                                                                                                                                                                                                                                      |  |  |  |
| Creek Road, west of Creek Drive                                 | COMMISSION DISTRICT: 3                                                                                                                                                                                                                                                                                                                                                                                                                                                                                                                                                                                                                                                                                                                                                                                                                                                                                                                                                                                                                                                                                                                                                                                                                                                                                                                                                                                                                                                                                                                                                                                                                                                                                                                                                                                                                                                                                                                                                                                                                                                                                                         |  |  |  |
| (3471 Dry Creek Road).                                          |                                                                                                                                                                                                                                                                                                                                                                                                                                                                                                                                                                                                                                                                                                                                                                                                                                                                                                                                                                                                                                                                                                                                                                                                                                                                                                                                                                                                                                                                                                                                                                                                                                                                                                                                                                                                                                                                                                                                                                                                                                                                                                                                |  |  |  |
| TYPE OF VARIANCE: 1) Allow an accessory structure               | re (proposed approximately 441 square foot carport) to the                                                                                                                                                                                                                                                                                                                                                                                                                                                                                                                                                                                                                                                                                                                                                                                                                                                                                                                                                                                                                                                                                                                                                                                                                                                                                                                                                                                                                                                                                                                                                                                                                                                                                                                                                                                                                                                                                                                                                                                                                                                                     |  |  |  |
| side of the principal building; and 2) waive the setbacks for   | an accessory structure under 650 square feet (carport) from                                                                                                                                                                                                                                                                                                                                                                                                                                                                                                                                                                                                                                                                                                                                                                                                                                                                                                                                                                                                                                                                                                                                                                                                                                                                                                                                                                                                                                                                                                                                                                                                                                                                                                                                                                                                                                                                                                                                                                                                                                                                    |  |  |  |
| the required 10 feet to three (3) feet adjacent to the east pro | perty line and from the required 35 feet to eight (8) from                                                                                                                                                                                                                                                                                                                                                                                                                                                                                                                                                                                                                                                                                                                                                                                                                                                                                                                                                                                                                                                                                                                                                                                                                                                                                                                                                                                                                                                                                                                                                                                                                                                                                                                                                                                                                                                                                                                                                                                                                                                                     |  |  |  |
| the rear.                                                       |                                                                                                                                                                                                                                                                                                                                                                                                                                                                                                                                                                                                                                                                                                                                                                                                                                                                                                                                                                                                                                                                                                                                                                                                                                                                                                                                                                                                                                                                                                                                                                                                                                                                                                                                                                                                                                                                                                                                                                                                                                                                                                                                |  |  |  |
| OPPOSITION: No. OPPOSED PETITION No SPOKESMAN                   |                                                                                                                                                                                                                                                                                                                                                                                                                                                                                                                                                                                                                                                                                                                                                                                                                                                                                                                                                                                                                                                                                                                                                                                                                                                                                                                                                                                                                                                                                                                                                                                                                                                                                                                                                                                                                                                                                                                                                                                                                                                                                                                                |  |  |  |
| BOARD OF APPEALS DECISION                                       | SERVICA WYI                                                                                                                                                                                                                                                                                                                                                                                                                                                                                                                                                                                                                                                                                                                                                                                                                                                                                                                                                                                                                                                                                                                                                                                                                                                                                                                                                                                                                                                                                                                                                                                                                                                                                                                                                                                                                                                                                                                                                                                                                                                                                                                    |  |  |  |
| APPROVED MOTION BY                                              | Little Bloof Ct.                                                                                                                                                                                                                                                                                                                                                                                                                                                                                                                                                                                                                                                                                                                                                                                                                                                                                                                                                                                                                                                                                                                                                                                                                                                                                                                                                                                                                                                                                                                                                                                                                                                                                                                                                                                                                                                                                                                                                                                                                                                                                                               |  |  |  |
| REJECTEDSECONDED                                                | R-20 442 442                                                                                                                                                                                                                                                                                                                                                                                                                                                                                                                                                                                                                                                                                                                                                                                                                                                                                                                                                                                                                                                                                                                                                                                                                                                                                                                                                                                                                                                                                                                                                                                                                                                                                                                                                                                                                                                                                                                                                                                                                                                                                                                   |  |  |  |
| HELD CARRIED                                                    | SITE Ory Creek Rd                                                                                                                                                                                                                                                                                                                                                                                                                                                                                                                                                                                                                                                                                                                                                                                                                                                                                                                                                                                                                                                                                                                                                                                                                                                                                                                                                                                                                                                                                                                                                                                                                                                                                                                                                                                                                                                                                                                                                                                                                                                                                                              |  |  |  |
| STIPULATIONS:                                                   |                                                                                                                                                                                                                                                                                                                                                                                                                                                                                                                                                                                                                                                                                                                                                                                                                                                                                                                                                                                                                                                                                                                                                                                                                                                                                                                                                                                                                                                                                                                                                                                                                                                                                                                                                                                                                                                                                                                                                                                                                                                                                                                                |  |  |  |
|                                                                 | R-30 as a constitution and a con |  |  |  |

| APPLICANT: | Daryl Duren | PETITION No.: | V-62 |  |
|------------|-------------|---------------|------|--|
| APPLICANT: | Daryl Duren | PETITION No.: | V-62 |  |

\*\*\*\*\*\*\*\*\*\*\*\*\*\*\*\*\*\*\*\*\*\*\*\*\*\*

## **COMMENTS**

**TRAFFIC:** This request will not have an adverse impact on the transportation network.

**DEVELOPMENT & INSPECTIONS:** Wall closer than 5 feet to the property line will require 1 hour fire rating.

**SITE PLAN REVIEW:** No comments.

**STORMWATER MANAGEMENT:** No adverse impacts are anticipated. The proposed carport will be located over the existing driveway.

**HISTORIC PRESERVATION:** After examining Civil War trench maps, Cobb County historic property surveys, county maps, and various other resources, staff has no comments regarding the impact or treatment of historic and/or archaeological resources.

**DESIGN GUIDELINES:** No comments.

**CEMETERY PRESERVATION:** No comments.

WATER: No conflict.

**SEWER:** No conflict.

| <b>APPLICANT:</b> | Daryl Duren | PETITION No.: | V-62   |        |
|-------------------|-------------|---------------|--------|--------|
| ******            | ******      | **********    | ****** | ****** |

FIRE DEPARTMENT: No comments.

## V-62 2017-GIS

Revised: 03-23-2016

**Application for Variance Cobb County** 

(type or print clearly)

Application No. Y- 2-17
Hearing Date: 7-12-17

| Applicant Dayl Duren Phone # 770-973-9320 E-mail ddurenusa@hotmail.com                                                                                                                                                                                                                                                                                                                                                                                                                                                                                                                                                                                                                                                                                                                                                                                                                                                                                                                                                                                                                                                                                                                                                                                                                                                                                                                                                                                                                                                                                                                                                                                                                                                                                                                                                                                                                                                                                                                                                                                                                                                         |
|--------------------------------------------------------------------------------------------------------------------------------------------------------------------------------------------------------------------------------------------------------------------------------------------------------------------------------------------------------------------------------------------------------------------------------------------------------------------------------------------------------------------------------------------------------------------------------------------------------------------------------------------------------------------------------------------------------------------------------------------------------------------------------------------------------------------------------------------------------------------------------------------------------------------------------------------------------------------------------------------------------------------------------------------------------------------------------------------------------------------------------------------------------------------------------------------------------------------------------------------------------------------------------------------------------------------------------------------------------------------------------------------------------------------------------------------------------------------------------------------------------------------------------------------------------------------------------------------------------------------------------------------------------------------------------------------------------------------------------------------------------------------------------------------------------------------------------------------------------------------------------------------------------------------------------------------------------------------------------------------------------------------------------------------------------------------------------------------------------------------------------|
| Address 3471 Dry Creek Road Marietta, GA 30062                                                                                                                                                                                                                                                                                                                                                                                                                                                                                                                                                                                                                                                                                                                                                                                                                                                                                                                                                                                                                                                                                                                                                                                                                                                                                                                                                                                                                                                                                                                                                                                                                                                                                                                                                                                                                                                                                                                                                                                                                                                                                 |
| Phone # 678 COSSE-mail ashley nettles wind                                                                                                                                                                                                                                                                                                                                                                                                                                                                                                                                                                                                                                                                                                                                                                                                                                                                                                                                                                                                                                                                                                                                                                                                                                                                                                                                                                                                                                                                                                                                                                                                                                                                                                                                                                                                                                                                                                                                                                                                                                                                                     |
| My commission expires:    Mojart Public State of Georgia   Nojart Public State of Georgia                                                                                                                                                                                                                                                                                                                                                                                                                                                                                                                                                                                                                                                                                                                                                                                                                                                                                                                                                                                                                                                                                                                                                                                                                                                                                                                                                                                                                                                                                                                                                                                                                                                                                                                                                                                                                                                                                                                                                                                                                                      |
| Titleholder Day Duren Phone # 770-973-9320 E-mail dduren usachstmailiam                                                                                                                                                                                                                                                                                                                                                                                                                                                                                                                                                                                                                                                                                                                                                                                                                                                                                                                                                                                                                                                                                                                                                                                                                                                                                                                                                                                                                                                                                                                                                                                                                                                                                                                                                                                                                                                                                                                                                                                                                                                        |
| Signature Address: 3471 Dry Creek Pocd Manetta, 6A 30062  Tattach additional signatures, if needed)  Address: 3471 Dry Creek Pocd Manetta, 6A 30062  (street, city, state and zip eode)                                                                                                                                                                                                                                                                                                                                                                                                                                                                                                                                                                                                                                                                                                                                                                                                                                                                                                                                                                                                                                                                                                                                                                                                                                                                                                                                                                                                                                                                                                                                                                                                                                                                                                                                                                                                                                                                                                                                        |
| My commission expires:  4/4/0019  Signed, sealed and delivered in presence of:  ROBER  Notary Hobbits  NOTE HOST AND SERVICE STATES AND SERVICE ST |
| Present Zoning of Property R-20                                                                                                                                                                                                                                                                                                                                                                                                                                                                                                                                                                                                                                                                                                                                                                                                                                                                                                                                                                                                                                                                                                                                                                                                                                                                                                                                                                                                                                                                                                                                                                                                                                                                                                                                                                                                                                                                                                                                                                                                                                                                                                |
| Location 3471 Dry Creek Road                                                                                                                                                                                                                                                                                                                                                                                                                                                                                                                                                                                                                                                                                                                                                                                                                                                                                                                                                                                                                                                                                                                                                                                                                                                                                                                                                                                                                                                                                                                                                                                                                                                                                                                                                                                                                                                                                                                                                                                                                                                                                                   |
| Land Lot(s)                                                                                                                                                                                                                                                                                                                                                                                                                                                                                                                                                                                                                                                                                                                                                                                                                                                                                                                                                                                                                                                                                                                                                                                                                                                                                                                                                                                                                                                                                                                                                                                                                                                                                                                                                                                                                                                                                                                                                                                                                                                                                                                    |
| Please select the extraordinary and exceptional condition(s) to the piece of property in question. The condition(s) must be peculiar to the piece of property involved.                                                                                                                                                                                                                                                                                                                                                                                                                                                                                                                                                                                                                                                                                                                                                                                                                                                                                                                                                                                                                                                                                                                                                                                                                                                                                                                                                                                                                                                                                                                                                                                                                                                                                                                                                                                                                                                                                                                                                        |
| Size of Property 47ac Shape of Property Red. Topography of Property Fish Other                                                                                                                                                                                                                                                                                                                                                                                                                                                                                                                                                                                                                                                                                                                                                                                                                                                                                                                                                                                                                                                                                                                                                                                                                                                                                                                                                                                                                                                                                                                                                                                                                                                                                                                                                                                                                                                                                                                                                                                                                                                 |
| Does the property or this request need a second electrical meter? YES NO                                                                                                                                                                                                                                                                                                                                                                                                                                                                                                                                                                                                                                                                                                                                                                                                                                                                                                                                                                                                                                                                                                                                                                                                                                                                                                                                                                                                                                                                                                                                                                                                                                                                                                                                                                                                                                                                                                                                                                                                                                                       |
| The Cobb County Zoning Ordinance Section 134-94 states that the Cobb County Board of Zoning Appeals must determine that applying the terms of the Zoning Ordinance without the variance would create an unnecessary hardship. Please state what hardship would be created by following the normal terms of the ordinance:    Need protection for my vehicle.                                                                                                                                                                                                                                                                                                                                                                                                                                                                                                                                                                                                                                                                                                                                                                                                                                                                                                                                                                                                                                                                                                                                                                                                                                                                                                                                                                                                                                                                                                                                                                                                                                                                                                                                                                   |
|                                                                                                                                                                                                                                                                                                                                                                                                                                                                                                                                                                                                                                                                                                                                                                                                                                                                                                                                                                                                                                                                                                                                                                                                                                                                                                                                                                                                                                                                                                                                                                                                                                                                                                                                                                                                                                                                                                                                                                                                                                                                                                                                |
| List type of variance requested: Allow carport closer to property boundry.                                                                                                                                                                                                                                                                                                                                                                                                                                                                                                                                                                                                                                                                                                                                                                                                                                                                                                                                                                                                                                                                                                                                                                                                                                                                                                                                                                                                                                                                                                                                                                                                                                                                                                                                                                                                                                                                                                                                                                                                                                                     |
|                                                                                                                                                                                                                                                                                                                                                                                                                                                                                                                                                                                                                                                                                                                                                                                                                                                                                                                                                                                                                                                                                                                                                                                                                                                                                                                                                                                                                                                                                                                                                                                                                                                                                                                                                                                                                                                                                                                                                                                                                                                                                                                                |