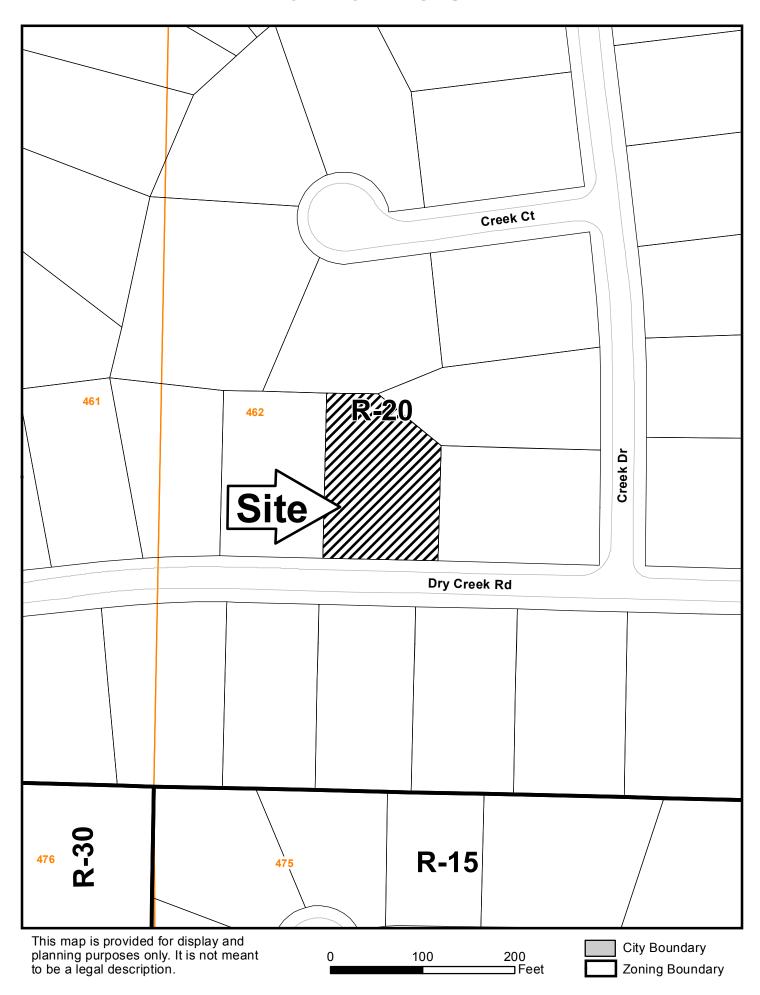

| APPLICANT: Daryl Duren                                          | PETITION No.: V-62                                                                                                                                                                                                                                                                                                                                                                                                                                                                                                                                                                                                                                                                                                                                                                                                                                                                                                                                                                                                                                                                                                                                                                                                                                                                                                                                                                                                                                                                                                                                                                                                                                                                                                                                                                                                                                                                                                                                                                                                                                                                                                             |  |  |  |
|-----------------------------------------------------------------|--------------------------------------------------------------------------------------------------------------------------------------------------------------------------------------------------------------------------------------------------------------------------------------------------------------------------------------------------------------------------------------------------------------------------------------------------------------------------------------------------------------------------------------------------------------------------------------------------------------------------------------------------------------------------------------------------------------------------------------------------------------------------------------------------------------------------------------------------------------------------------------------------------------------------------------------------------------------------------------------------------------------------------------------------------------------------------------------------------------------------------------------------------------------------------------------------------------------------------------------------------------------------------------------------------------------------------------------------------------------------------------------------------------------------------------------------------------------------------------------------------------------------------------------------------------------------------------------------------------------------------------------------------------------------------------------------------------------------------------------------------------------------------------------------------------------------------------------------------------------------------------------------------------------------------------------------------------------------------------------------------------------------------------------------------------------------------------------------------------------------------|--|--|--|
| <b>PHONE:</b> 770-973-9320                                      | <b>DATE OF HEARING:</b> 7-12-2017                                                                                                                                                                                                                                                                                                                                                                                                                                                                                                                                                                                                                                                                                                                                                                                                                                                                                                                                                                                                                                                                                                                                                                                                                                                                                                                                                                                                                                                                                                                                                                                                                                                                                                                                                                                                                                                                                                                                                                                                                                                                                              |  |  |  |
| REPRESENTATIVE: Ashley Nettles                                  | PRESENT ZONING: R-20                                                                                                                                                                                                                                                                                                                                                                                                                                                                                                                                                                                                                                                                                                                                                                                                                                                                                                                                                                                                                                                                                                                                                                                                                                                                                                                                                                                                                                                                                                                                                                                                                                                                                                                                                                                                                                                                                                                                                                                                                                                                                                           |  |  |  |
| <b>PHONE:</b> 678-695-5306                                      | <b>LAND LOT(S):</b> 462                                                                                                                                                                                                                                                                                                                                                                                                                                                                                                                                                                                                                                                                                                                                                                                                                                                                                                                                                                                                                                                                                                                                                                                                                                                                                                                                                                                                                                                                                                                                                                                                                                                                                                                                                                                                                                                                                                                                                                                                                                                                                                        |  |  |  |
| TITLEHOLDER: Daryl Duren and Jennifer Duren                     | DISTRICT: 16                                                                                                                                                                                                                                                                                                                                                                                                                                                                                                                                                                                                                                                                                                                                                                                                                                                                                                                                                                                                                                                                                                                                                                                                                                                                                                                                                                                                                                                                                                                                                                                                                                                                                                                                                                                                                                                                                                                                                                                                                                                                                                                   |  |  |  |
| <b>PROPERTY LOCATION:</b> On the north side of Dry              | SIZE OF TRACT: 0.47 acres                                                                                                                                                                                                                                                                                                                                                                                                                                                                                                                                                                                                                                                                                                                                                                                                                                                                                                                                                                                                                                                                                                                                                                                                                                                                                                                                                                                                                                                                                                                                                                                                                                                                                                                                                                                                                                                                                                                                                                                                                                                                                                      |  |  |  |
| Creek Road, west of Creek Drive                                 | COMMISSION DISTRICT: 3                                                                                                                                                                                                                                                                                                                                                                                                                                                                                                                                                                                                                                                                                                                                                                                                                                                                                                                                                                                                                                                                                                                                                                                                                                                                                                                                                                                                                                                                                                                                                                                                                                                                                                                                                                                                                                                                                                                                                                                                                                                                                                         |  |  |  |
| (3471 Dry Creek Road).                                          |                                                                                                                                                                                                                                                                                                                                                                                                                                                                                                                                                                                                                                                                                                                                                                                                                                                                                                                                                                                                                                                                                                                                                                                                                                                                                                                                                                                                                                                                                                                                                                                                                                                                                                                                                                                                                                                                                                                                                                                                                                                                                                                                |  |  |  |
| TYPE OF VARIANCE: 1) Allow an accessory structure               | re (proposed approximately 441 square foot carport) to the                                                                                                                                                                                                                                                                                                                                                                                                                                                                                                                                                                                                                                                                                                                                                                                                                                                                                                                                                                                                                                                                                                                                                                                                                                                                                                                                                                                                                                                                                                                                                                                                                                                                                                                                                                                                                                                                                                                                                                                                                                                                     |  |  |  |
| side of the principal building; and 2) waive the setbacks for   | an accessory structure under 650 square feet (carport) from                                                                                                                                                                                                                                                                                                                                                                                                                                                                                                                                                                                                                                                                                                                                                                                                                                                                                                                                                                                                                                                                                                                                                                                                                                                                                                                                                                                                                                                                                                                                                                                                                                                                                                                                                                                                                                                                                                                                                                                                                                                                    |  |  |  |
| the required 10 feet to three (3) feet adjacent to the east pro | perty line and from the required 35 feet to eight (8) from                                                                                                                                                                                                                                                                                                                                                                                                                                                                                                                                                                                                                                                                                                                                                                                                                                                                                                                                                                                                                                                                                                                                                                                                                                                                                                                                                                                                                                                                                                                                                                                                                                                                                                                                                                                                                                                                                                                                                                                                                                                                     |  |  |  |
| the rear.                                                       |                                                                                                                                                                                                                                                                                                                                                                                                                                                                                                                                                                                                                                                                                                                                                                                                                                                                                                                                                                                                                                                                                                                                                                                                                                                                                                                                                                                                                                                                                                                                                                                                                                                                                                                                                                                                                                                                                                                                                                                                                                                                                                                                |  |  |  |
| OPPOSITION: No. OPPOSED PETITION No SPOKESMAN                   |                                                                                                                                                                                                                                                                                                                                                                                                                                                                                                                                                                                                                                                                                                                                                                                                                                                                                                                                                                                                                                                                                                                                                                                                                                                                                                                                                                                                                                                                                                                                                                                                                                                                                                                                                                                                                                                                                                                                                                                                                                                                                                                                |  |  |  |
| BOARD OF APPEALS DECISION                                       | SERVICA WYI                                                                                                                                                                                                                                                                                                                                                                                                                                                                                                                                                                                                                                                                                                                                                                                                                                                                                                                                                                                                                                                                                                                                                                                                                                                                                                                                                                                                                                                                                                                                                                                                                                                                                                                                                                                                                                                                                                                                                                                                                                                                                                                    |  |  |  |
| APPROVED MOTION BY                                              | Little Bloof Ct.                                                                                                                                                                                                                                                                                                                                                                                                                                                                                                                                                                                                                                                                                                                                                                                                                                                                                                                                                                                                                                                                                                                                                                                                                                                                                                                                                                                                                                                                                                                                                                                                                                                                                                                                                                                                                                                                                                                                                                                                                                                                                                               |  |  |  |
| REJECTEDSECONDED                                                | R-20 442 442                                                                                                                                                                                                                                                                                                                                                                                                                                                                                                                                                                                                                                                                                                                                                                                                                                                                                                                                                                                                                                                                                                                                                                                                                                                                                                                                                                                                                                                                                                                                                                                                                                                                                                                                                                                                                                                                                                                                                                                                                                                                                                                   |  |  |  |
| HELD CARRIED                                                    | SITE Ory Creek Rd                                                                                                                                                                                                                                                                                                                                                                                                                                                                                                                                                                                                                                                                                                                                                                                                                                                                                                                                                                                                                                                                                                                                                                                                                                                                                                                                                                                                                                                                                                                                                                                                                                                                                                                                                                                                                                                                                                                                                                                                                                                                                                              |  |  |  |
| STIPULATIONS:                                                   |                                                                                                                                                                                                                                                                                                                                                                                                                                                                                                                                                                                                                                                                                                                                                                                                                                                                                                                                                                                                                                                                                                                                                                                                                                                                                                                                                                                                                                                                                                                                                                                                                                                                                                                                                                                                                                                                                                                                                                                                                                                                                                                                |  |  |  |
|                                                                 | R-30 as a constitution and a con |  |  |  |