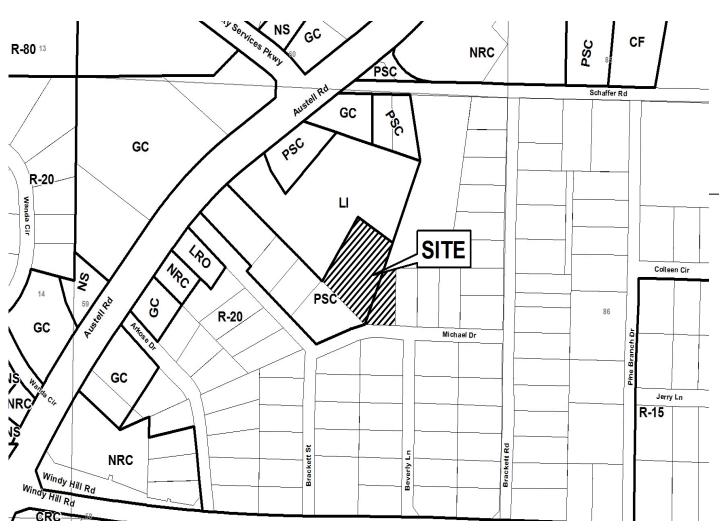

| APPLICANT: Courtney Ellis                                | PETITION NO:        | Z-23        |
|----------------------------------------------------------|---------------------|-------------|
| PHONE#: (678) 983-4330 EMAIL: courtneymellis@outlook.com | HEARING DATE (PC):  | 06-06-17    |
| REPRESENTATIVE: Courtney Ellis                           | HEARING DATE (BOC): | 06-20-17    |
| PHONE#: (678) 983-4330 EMAIL: courtneymellis@outlook.com | PRESENT ZONING:     | PSC, R-20   |
| TITLEHOLDER: Elvia Benitez                               |                     |             |
|                                                          | PROPOSED ZONING:    | NRC         |
| PROPERTY LOCATION: North side of Michael Drive, east of  |                     |             |
| Brackett Street                                          | PROPOSED USE: Child | Care Center |
| (646 Michael Drive)                                      |                     |             |
| ACCESS TO PROPERTY: Michael Drive                        | SIZE OF TRACT:      | 1.17 acres  |
|                                                          | DISTRICT:           | 17          |
| PHYSICAL CHARACTERISTICS TO SITE:                        | LAND LOT(S):        | 59          |
|                                                          | PARCEL(S):          | 12          |
|                                                          | TAXES: PAID X DU    | JE          |
| CONTIGUOUS ZONING/DEVELOPMENT                            | COMMISSION DISTRICT | Γ:4         |
| VS ervic NS/GC                                           |                     | <b>.</b> 1  |

Application No. 2-23

June 2017