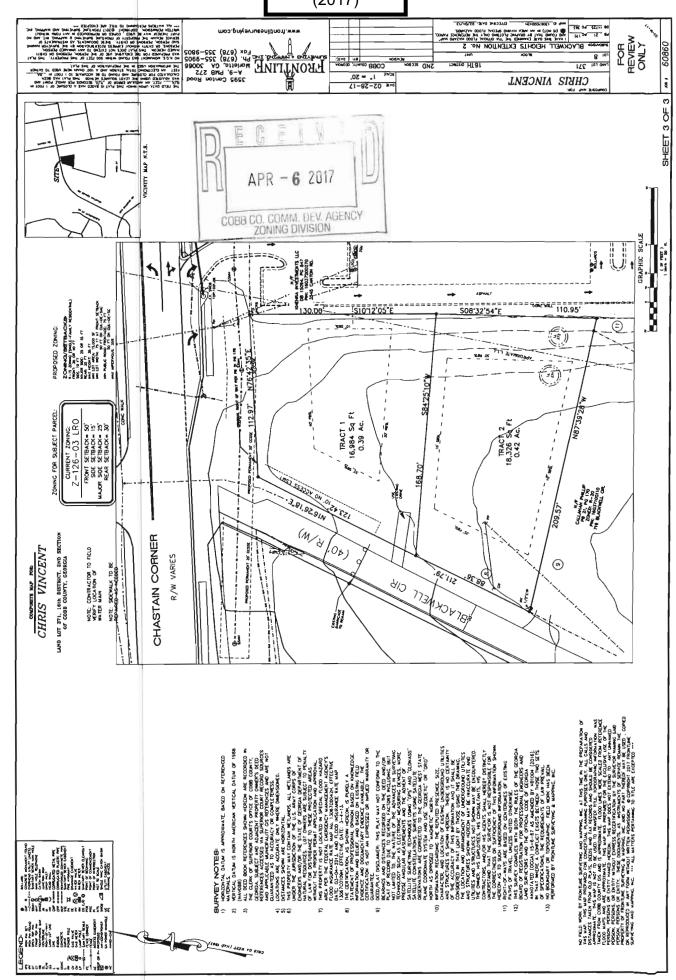

| APPLICANT: AMRETECK, LLC                                 | PETITION NO:          | Z-27         |
|----------------------------------------------------------|-----------------------|--------------|
| PHONE#: (678) 858-5952 EMAIL: Chow7402@aol.com           | HEARING DATE (PC):    | 06-06-17     |
| REPRESENTATIVE: Garvis L. Sams, Jr.                      | HEARING DATE (BOC): _ | 06-20-17     |
| PHONE#: (770) 422-7016 EMAIL: gsams@slhb-law.com         | PRESENT ZONING:       | GC           |
| TITLEHOLDER: AMRETECK, LLC                               |                       |              |
|                                                          | PROPOSED ZONING:      | RM-12        |
| PROPERTY LOCATION: South side of Ledford Street, west of | _                     |              |
| Atlanta Road                                             | PROPOSED USE:To       | ownhomes     |
| (766 and 770 Ledford Street)                             |                       |              |
| ACCESS TO PROPERTY: _Ledford Street                      | SIZE OF TRACT:        | 0.5077 acres |
|                                                          | DISTRICT:1            | 7            |
| PHYSICAL CHARACTERISTICS TO SITE:                        | LAND LOT(S):4         | -22          |
|                                                          | PARCEL(S): 1          | 0,18         |
|                                                          | TAXES: PAID X DU      |              |
| CONTIGUOUS ZONING/DEVELOPMENT                            | COMMISSION DISTRICT   | : _ 3        |