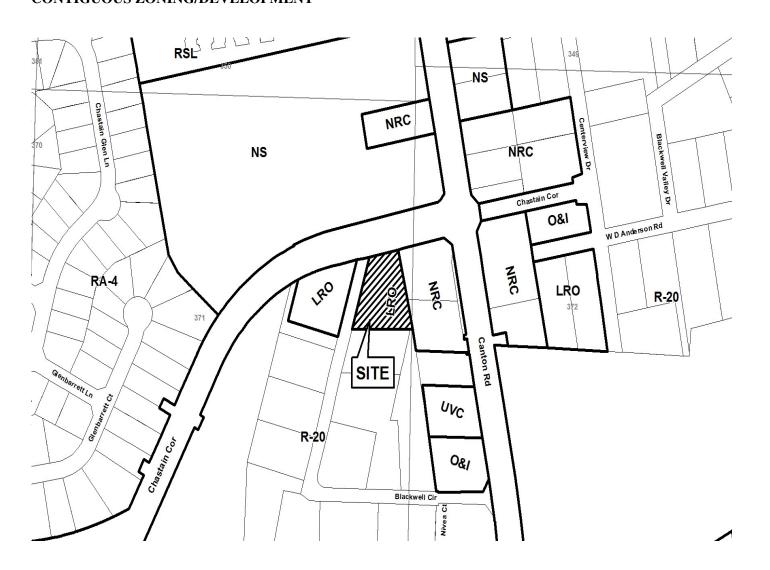

| APPLICANT: Courtney Ellis                                | PETITION NO:        | Z-23        |
|----------------------------------------------------------|---------------------|-------------|
| PHONE#: (678) 983-4330 EMAIL: courtneymellis@outlook.com | HEARING DATE (PC):  | 06-06-17    |
| REPRESENTATIVE: Courtney Ellis                           | HEARING DATE (BOC): | 06-20-17    |
| PHONE#: (678) 983-4330 EMAIL: courtneymellis@outlook.com | PRESENT ZONING:     | PSC, R-20   |
| TITLEHOLDER: Elvia Benitez                               |                     |             |
|                                                          | PROPOSED ZONING:    | NRC         |
| PROPERTY LOCATION: North side of Michael Drive, east of  |                     |             |
| Brackett Street                                          | PROPOSED USE: Child | Care Center |
| (646 Michael Drive)                                      |                     |             |
| ACCESS TO PROPERTY: Michael Drive                        | SIZE OF TRACT:      | 1.17 acres  |
|                                                          | DISTRICT:           | 17          |
| PHYSICAL CHARACTERISTICS TO SITE:                        | LAND LOT(S):        | 59          |
|                                                          | PARCEL(S):          | 12          |
|                                                          | TAXES: PAID X DU    | JE          |
| CONTIGUOUS ZONING/DEVELOPMENT                            | COMMISSION DISTRICT | Γ:4         |
| VS ervic NS/GC                                           |                     | <b>.</b> 1  |