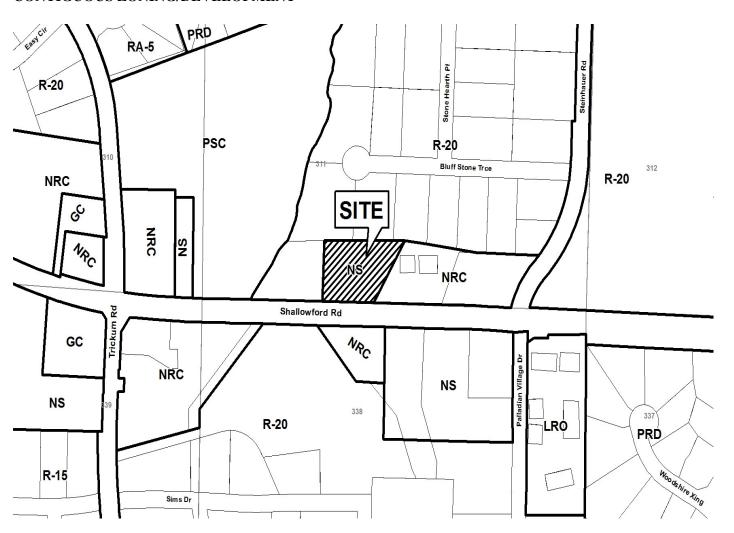

| APPLICANT: Courtney Ellis                                | PETITION NO:        | Z-23        |
|----------------------------------------------------------|---------------------|-------------|
| PHONE#: (678) 983-4330 EMAIL: courtneymellis@outlook.com | HEARING DATE (PC):  | 06-06-17    |
| REPRESENTATIVE: Courtney Ellis                           | HEARING DATE (BOC): | 06-20-17    |
| PHONE#: (678) 983-4330 EMAIL: courtneymellis@outlook.com | PRESENT ZONING:     | PSC, R-20   |
| TITLEHOLDER: Elvia Benitez                               |                     |             |
|                                                          | PROPOSED ZONING:    | NRC         |
| PROPERTY LOCATION: North side of Michael Drive, east of  |                     |             |
| Brackett Street                                          | PROPOSED USE: Child | Care Center |
| (646 Michael Drive)                                      |                     |             |
| ACCESS TO PROPERTY: Michael Drive                        | SIZE OF TRACT:      | 1.17 acres  |
|                                                          | DISTRICT:           | 17          |
| PHYSICAL CHARACTERISTICS TO SITE:                        | LAND LOT(S):        | 59          |
|                                                          | PARCEL(S):          | 12          |
|                                                          | TAXES: PAID X DU    | JE          |
| CONTIGUOUS ZONING/DEVELOPMENT                            | COMMISSION DISTRICT | Γ:4         |
| VS ervic NS/GC                                           |                     | <b>.</b> 1  |

#### CONTIGUOUS ZONING/DEVELOPMENT

Application No. Z-26