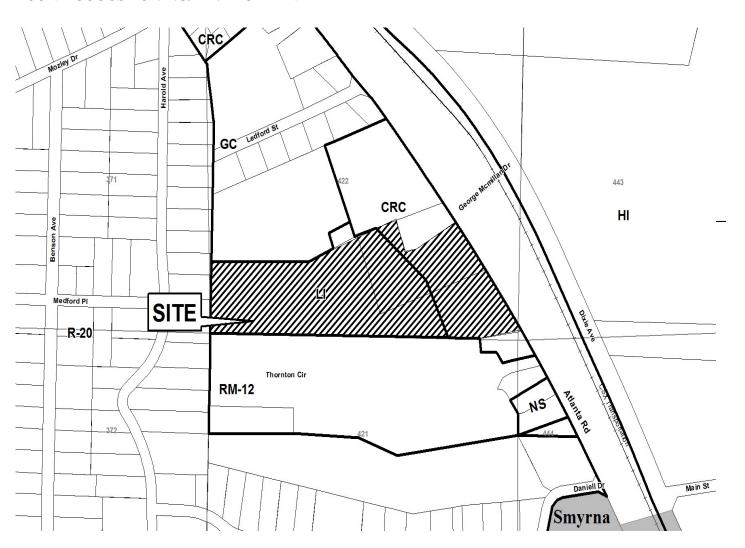

| APPLICANT: Venture Homes, Inc.                         | PETITION NO:               | Z-25       |
|--------------------------------------------------------|----------------------------|------------|
| PHONE#: (770) 616-7515 EMAIL: seanr@venturehomes.com   | HEARING DATE (PC):         | 06-06-17   |
| REPRESENTATIVE: Sean G. Randall                        | <b>HEARING DATE (BOC):</b> | 06-20-17   |
| PHONE#: (770) 616-7515 EMAIL: seanr@venturehomes.com   | PRESENT ZONING:            | CRC, LI    |
| TITLEHOLDER: Land Acquisitions Investments, LLC        | <del></del>                |            |
|                                                        | _ PROPOSED ZONING:         | FST        |
| PROPERTY LOCATION: West side of Atlanta Road, south of |                            |            |
| Ledford Street                                         | PROPOSED USE:              | Townhomes  |
| ACCESS TO PROPERTY: Atlanta Road                       | SIZE OF TRACT:             | 8.64 acres |
|                                                        | DISTRICT:                  | 17         |
| PHYSICAL CHARACTERISTICS TO SITE:                      | LAND LOT(S):               | 421,422    |
|                                                        | PARCEL(S):                 |            |
|                                                        | TAXES: PAID X D            | UE         |
| CONTIGUOUS ZONING/DEVELOPMENT                          | COMMISSION DISTRICT        |            |

# Application No. 7-25 June r Rezoning

## COURS CO. COMM. DEV. AGEN Summary of Intent for Rezoning

| art 1. | Reside     | ential Rezoning Information (attach additional information if needed)                                                                                         |
|--------|------------|---------------------------------------------------------------------------------------------------------------------------------------------------------------|
|        | a)         | Proposed unit square-footage(s): 1800 - 2400 Heated Square Feet                                                                                               |
|        | b)         | Proposed building architecture: Traditional Confisman                                                                                                         |
|        | c)         | List all requested variances:                                                                                                                                 |
|        |            |                                                                                                                                                               |
| rt 2.  | Non-r      | esidential Rezoning Information (attach additional information if needed)                                                                                     |
|        | a)         | Proposed use(s):                                                                                                                                              |
|        | <b>b</b> ) | Proposed building architecture:                                                                                                                               |
|        | <u>c)</u>  | Proposed hours/days of operation:                                                                                                                             |
|        | <u>d)</u>  | List all requested variances:                                                                                                                                 |
|        |            |                                                                                                                                                               |
|        |            |                                                                                                                                                               |
| art 3  | 3. Oth     | er Pertinent Information (List or attach additional information if needed)                                                                                    |
|        |            |                                                                                                                                                               |
|        |            |                                                                                                                                                               |
| rt 4.  |            | y of the property included on the proposed site plan owned by the Local, State, or Federal Government?                                                        |
|        | _          | se_list all Right-of-Ways, Government owned lots, County owned parcels and/or remnants, etc., and atta<br>learly showing where these properties are located). |
|        |            | 700                                                                                                                                                           |