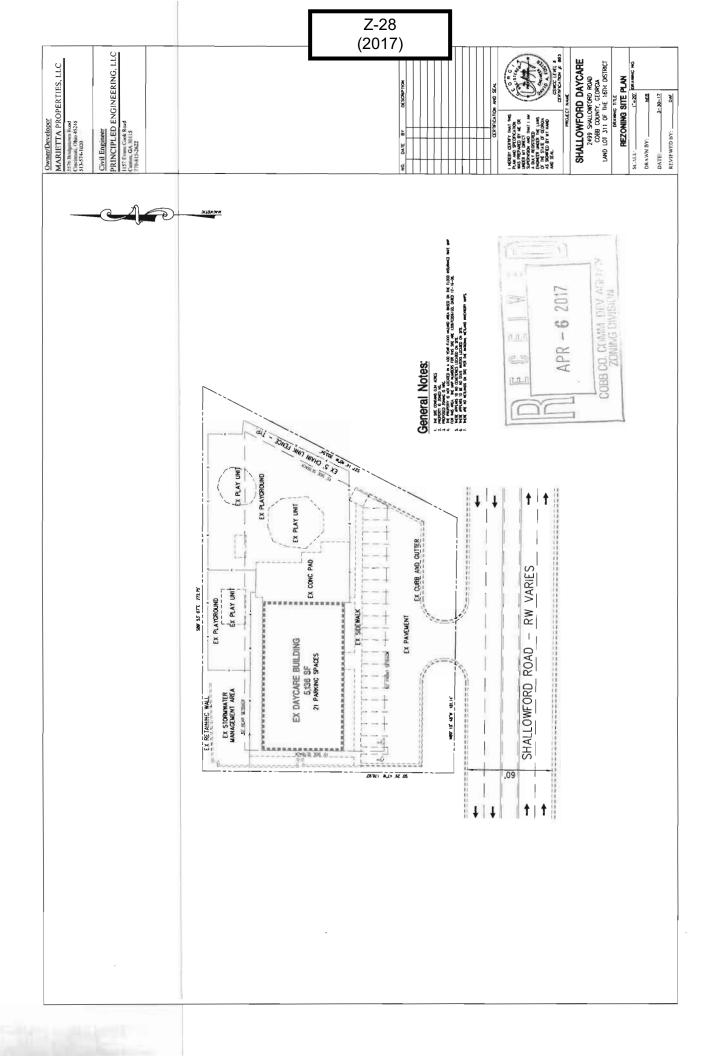

| APPLICANT: Courtney Ellis                                | PETITION NO:        | Z-23        |
|----------------------------------------------------------|---------------------|-------------|
| PHONE#: (678) 983-4330 EMAIL: courtneymellis@outlook.com | HEARING DATE (PC):  | 06-06-17    |
| REPRESENTATIVE: Courtney Ellis                           | HEARING DATE (BOC): | 06-20-17    |
| PHONE#: (678) 983-4330 EMAIL: courtneymellis@outlook.com | PRESENT ZONING:     | PSC, R-20   |
| TITLEHOLDER: Elvia Benitez                               |                     |             |
|                                                          | PROPOSED ZONING:    | NRC         |
| PROPERTY LOCATION: North side of Michael Drive, east of  |                     |             |
| Brackett Street                                          | PROPOSED USE: Child | Care Center |
| (646 Michael Drive)                                      |                     |             |
| ACCESS TO PROPERTY: Michael Drive                        | SIZE OF TRACT:      | 1.17 acres  |
|                                                          | DISTRICT:           | 17          |
| PHYSICAL CHARACTERISTICS TO SITE:                        | LAND LOT(S):        | 59          |
|                                                          | PARCEL(S):          | 12          |
|                                                          | TAXES: PAID X DU    | JE          |
| CONTIGUOUS ZONING/DEVELOPMENT                            | COMMISSION DISTRICT | Γ:4         |
| VS ervic NS/GC                                           |                     | <b>.</b> 1  |

Application No. 2-23

June 2017