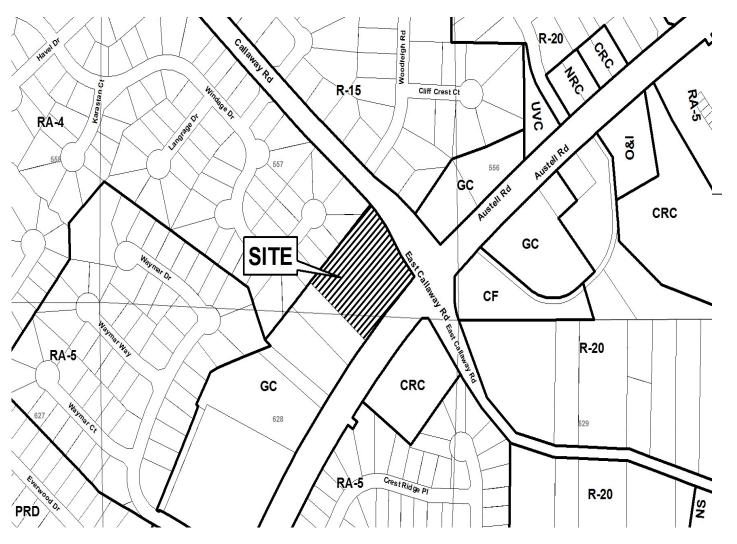

| APPLICANT: AMRETECK, LLC                                 | PETITION NO:          | Z-27         |
|----------------------------------------------------------|-----------------------|--------------|
| PHONE#: (678) 858-5952 EMAIL: Chow7402@aol.com           | HEARING DATE (PC):    | 06-06-17     |
| REPRESENTATIVE: Garvis L. Sams, Jr.                      | HEARING DATE (BOC): _ | 06-20-17     |
| PHONE#: (770) 422-7016 EMAIL: gsams@slhb-law.com         | PRESENT ZONING:       | GC           |
| TITLEHOLDER: AMRETECK, LLC                               |                       |              |
|                                                          | PROPOSED ZONING:      | RM-12        |
| PROPERTY LOCATION: South side of Ledford Street, west of | _                     |              |
| Atlanta Road                                             | PROPOSED USE:To       | ownhomes     |
| (766 and 770 Ledford Street)                             |                       |              |
| ACCESS TO PROPERTY: _Ledford Street                      | SIZE OF TRACT:        | 0.5077 acres |
|                                                          | DISTRICT:1            | 7            |
| PHYSICAL CHARACTERISTICS TO SITE:                        | LAND LOT(S):4         | -22          |
|                                                          | PARCEL(S): 1          | 0,18         |
|                                                          | TAXES: PAID X DU      |              |
| CONTIGUOUS ZONING/DEVELOPMENT                            | COMMISSION DISTRICT   | : _ 3        |