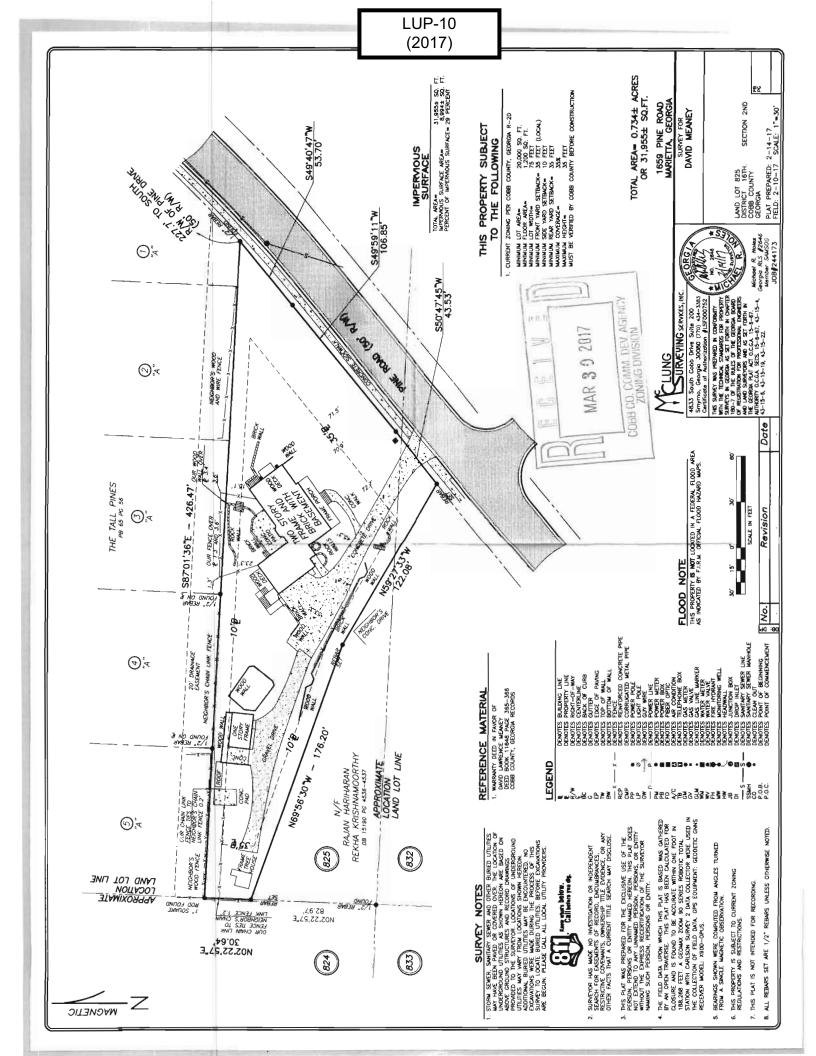

| ; Yes(If yes, then how many per day or delivery via semi-truck, USPS, Fedex, UPS, etc.)                     |
| DELIVERIES ,                                                                                                 | THE MADE TO OUR UPS MAILBOX IN AUPHARETT                                                                    |
| Does the appli<br>Any outdoor s<br>is kept outside<br>Length of time<br>Is this applicat<br>yes, attach a co | cant live in the house? Yes; No torage? No; Yes(If yes, please state what ): requested (24 months maximum): |
| Does the appli<br>Any outdoor s<br>is kept outside<br>Length of time<br>Is this applicat<br>yes, attach a co | cant live in the house? Yes; No torage? No; Yes(If yes, please state what ): requested (24 months maximum): |



| APPLICANT: David Meaney                              | PETITION NO:          | LUP-10      |
|------------------------------------------------------|-----------------------|-------------|
| PHONE#: (770) 231-3612 EMAIL: dave_meaney@me.com     | HEARING DATE (PC):    | 06-06-17    |
| REPRESENTATIVE: David Meaney                         | HEARING DATE (BOC): _ | 06-20-17    |
| PHONE#: (770) 231-3612 EMAIL: dave_meaney@me.com     | PRESENT ZONING:       | R-20        |
| TITLEHOLDER: David L. Meaney and Elizabeth H.C. Bell | <del></del>           |             |
|                                                      | PROPOSED ZONING:      | LUP         |
| PROPERTY LOCATION: Northwest side of Pine Road,      |                       |             |
| northwest of Penhurst Drive