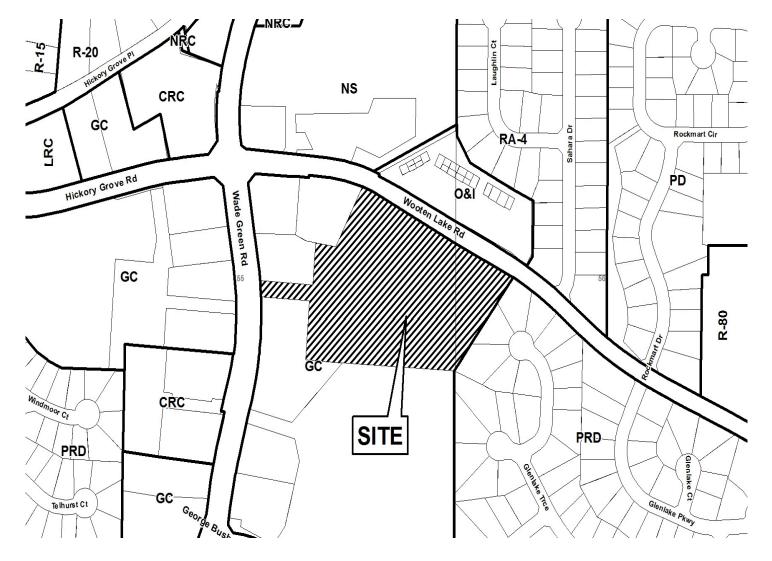

| APPLICANT: Courtney Ellis                                | PETITION NO:        | Z-23        |
|----------------------------------------------------------|---------------------|-------------|
| PHONE#: (678) 983-4330 EMAIL: courtneymellis@outlook.com | HEARING DATE (PC):  | 06-06-17    |
| REPRESENTATIVE: Courtney Ellis                           | HEARING DATE (BOC): | 06-20-17    |
| PHONE#: (678) 983-4330 EMAIL: courtneymellis@outlook.com | PRESENT ZONING:     | PSC, R-20   |
| TITLEHOLDER: Elvia Benitez                               |                     |             |
|                                                          | PROPOSED ZONING:    | NRC         |
| PROPERTY LOCATION: North side of Michael Drive, east of  |                     |             |
| Brackett Street                                          | PROPOSED USE: Child | Care Center |
| (646 Michael Drive)                                      |                     |             |
| ACCESS TO PROPERTY: Michael Drive                        | SIZE OF TRACT:      | 1.17 acres  |
|                                                          | DISTRICT:           | 17          |
| PHYSICAL CHARACTERISTICS TO SITE:                        | LAND LOT(S):        | 59          |
|                                                          | PARCEL(S):          | 12          |
|                                                          | TAXES: PAID X DU    | JE          |
| CONTIGUOUS ZONING/DEVELOPMENT                            | COMMISSION DISTRICT | Γ:4         |
| VS ervic NS/GC                                           |                     | <b>.</b> 1  |

Application No. 2-23

June 2017