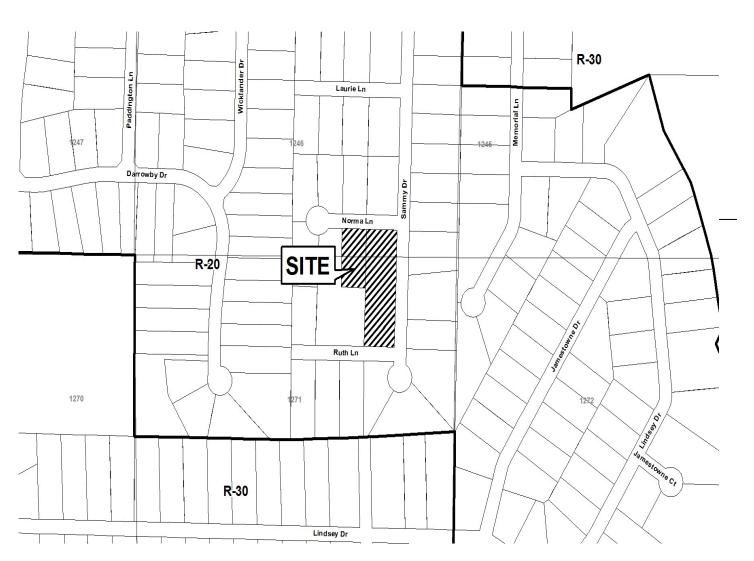

Z-24 (2017)

serval load 20bg & TUE (No.5) VIESC 10.000 Reside and my 7 America planding 5/2/5/3 / county in

| APPLICANT: Narden Kaldani                              | PETITION NO:           | Z-24         |
|--------------------------------------------------------|------------------------|--------------|
| PHONE#: (678) 665-1219 EMAIL: nardenkaldani@aol.com    | HEARING DATE (PC):     | 06-06-17     |
| REPRESENTATIVE: Narden Kaldani                         | HEARING DATE (BOC):    | 06-20-17     |
| PHONE#: (678) 665-1219 EMAIL: nardenkaldani@aol.com    | PRESENT ZONING:        | R-20         |
| TITLEHOLDER: Leona Badalian and Narden kaldani         |                        |              |
|                                                        | PROPOSED ZONING:       | R-12         |
| PROPERTY LOCATION: South side of Roswell Road, east of |                        |              |
| Hood Road                                              | PROPOSED USE: Single-f | amily Houses |
| (2650 and 2660 Roswell Road)                           |                        |              |
| ACCESS TO PROPERTY: Roswell Road                       | SIZE OF TRACT:         | 0.8265 acres |
|                                                        | DISTRICT:              | 16           |
| PHYSICAL CHARACTERISTICS TO SITE:                      | LAND LOT(S):           | 985          |
|                                                        | PARCEL(S):             | 7,138        |
|                                                        | TAXES: PAID X D        | UE           |
| CONTICUOUS ZONING/DEVEL ODMENT                         | COMMISSION DISTRICT    | T:           |

### CONTIGUOUS ZONING/DEVELOPMENT

# Application No. 2-24 June 2017