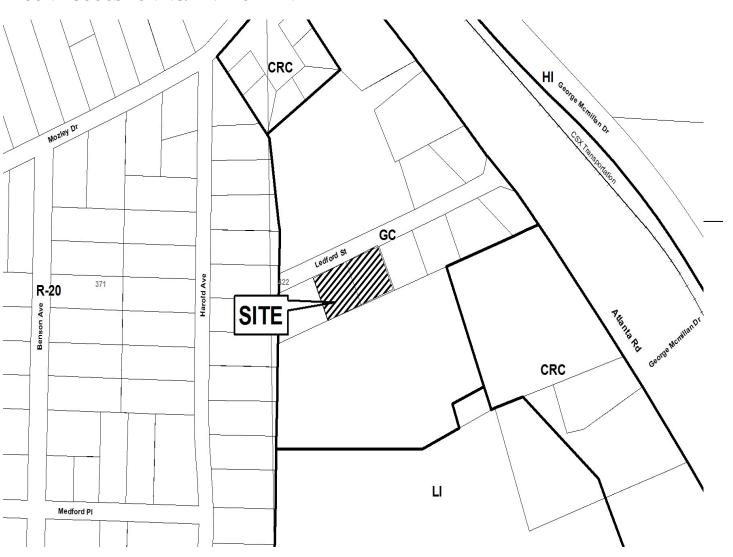

| APPLICANT: AMRETECK, LLC                                 | PETITION NO:          | Z-27         |
|----------------------------------------------------------|-----------------------|--------------|
| PHONE#: (678) 858-5952 EMAIL: Chow7402@aol.com           | HEARING DATE (PC):    | 06-06-17     |
| REPRESENTATIVE: Garvis L. Sams, Jr.                      | HEARING DATE (BOC): _ | 06-20-17     |
| PHONE#: (770) 422-7016 EMAIL: gsams@slhb-law.com         | PRESENT ZONING:       | GC           |
| TITLEHOLDER: AMRETECK, LLC                               |                       |              |
|                                                          | PROPOSED ZONING:      | RM-12        |
| PROPERTY LOCATION: South side of Ledford Street, west of | _                     |              |
| Atlanta Road                                             | PROPOSED USE:To       | ownhomes     |
| (766 and 770 Ledford Street)                             |                       |              |
| ACCESS TO PROPERTY: _Ledford Street                      | SIZE OF TRACT:        | 0.5077 acres |
|                                                          | DISTRICT:1            | 7            |
| PHYSICAL CHARACTERISTICS TO SITE:                        | LAND LOT(S):4         | -22          |
|                                                          | PARCEL(S): 1          | 0,18         |
|                                                          | TAXES: PAID X DU      |              |
| CONTIGUOUS ZONING/DEVELOPMENT                            | COMMISSION DISTRICT   | : _ 3        |