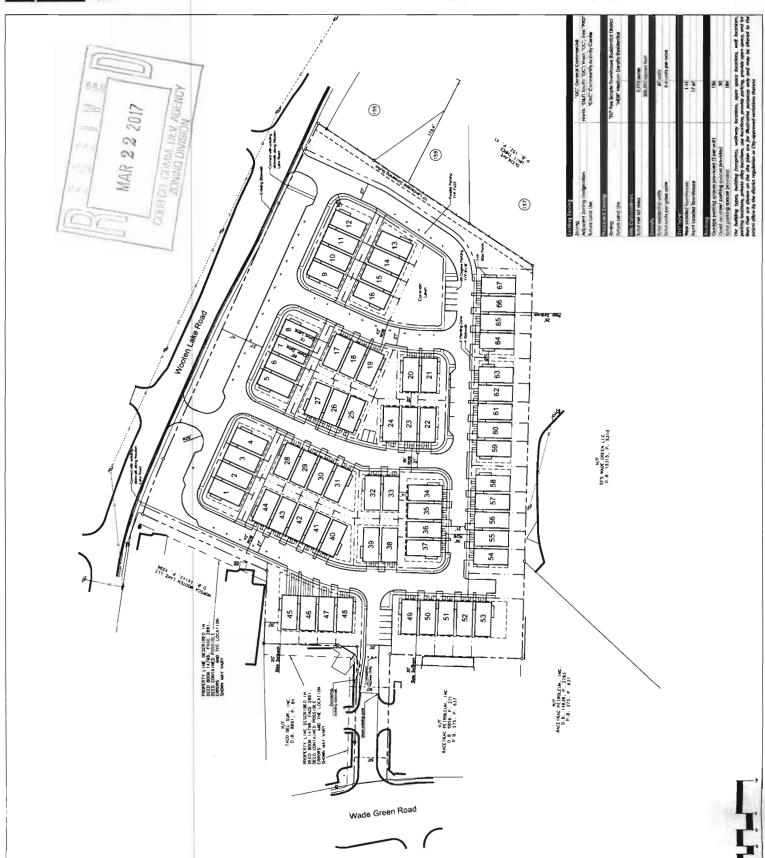

Cobb County...Expect the Best!

drawing information Drawn by: 1\$W

Checked by:
Adam Williamson
License No. LA 001359
Life Ille
project title
Woofen Lake

Site Plan

Venture

| APPLICANT: Venture Homes, Inc.                         | PETITION NO:        | Z-22       |
|--------------------------------------------------------|---------------------|------------|
| PHONE#: (770) 616-7515 EMAIL: seanr@venturehomes.com   | HEARING DATE (PC):  | 06-06-17   |
| REPRESENTATIVE: Sean G. Randall                        | HEARING DATE (BOC): | 06-20-17   |
| PHONE#: (770) 616-7515 EMAIL: seanr@venturehomes.com   | PRESENT ZONING:     | GC         |
| TITLEHOLDER: Bill Jones Holdings, LLC                  |                     |            |
|                                                        | PROPOSED ZONING:    | FST        |
| PROPERTY LOCATION: Southwest side of Wooten Lake Road, |                     |            |
| and on the east side of Wade Green Road                | PROPOSED USE:       | Townhomes  |
| (1401 Wooten Lake Road)                                |                     |            |
| ACCESS TO PROPERTY: Wooten Lake Road                   | SIZE OF TRACT:      | 7.85 acres |
|                                                        | DISTRICT:           | 20         |
| PHYSICAL CHARACTERISTICS TO SITE:                      | LAND LOT(S):        | 55,56      |
|                                                        | PARCEL(S):          | 16         |
|                                                        | TAXES: PAID X D     | UE         |
| CONTIGUOUS ZONING/DEVELOPMENT                          | COMMISSION DISTRICT | : <u>3</u> |