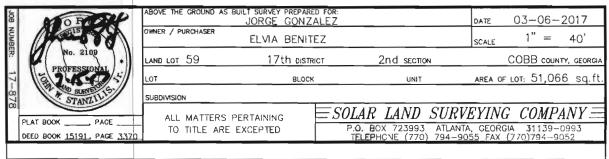

| APPLICANT: Courtney Ellis                                | PETITION NO:        | Z-23        |
|----------------------------------------------------------|---------------------|-------------|
| PHONE#: (678) 983-4330 EMAIL: courtneymellis@outlook.com | HEARING DATE (PC):  | 06-06-17    |
| REPRESENTATIVE: Courtney Ellis                           | HEARING DATE (BOC): | 06-20-17    |
| PHONE#: (678) 983-4330 EMAIL: courtneymellis@outlook.com | PRESENT ZONING:     | PSC, R-20   |
| TITLEHOLDER: Elvia Benitez                               |                     |             |
|                                                          | PROPOSED ZONING:    | NRC         |
| PROPERTY LOCATION: North side of Michael Drive, east of  |                     |             |
| Brackett Street                                          | PROPOSED USE: Child | Care Center |
| (646 Michael Drive)                                      |                     |             |
| ACCESS TO PROPERTY: Michael Drive                        | SIZE OF TRACT:      | 1.17 acres  |
|                                                          | DISTRICT:           | 17          |
| PHYSICAL CHARACTERISTICS TO SITE:                        | LAND LOT(S):        | 59          |
|                                                          | PARCEL(S):          | 12          |
|                                                          | TAXES: PAID X DU    | JE          |
| CONTIGUOUS ZONING/DEVELOPMENT                            | COMMISSION DISTRICT | Γ:4         |
| VS ervic NS/GC                                           |                     | <b>.</b> 1  |

Application No. 2-23

June 2017