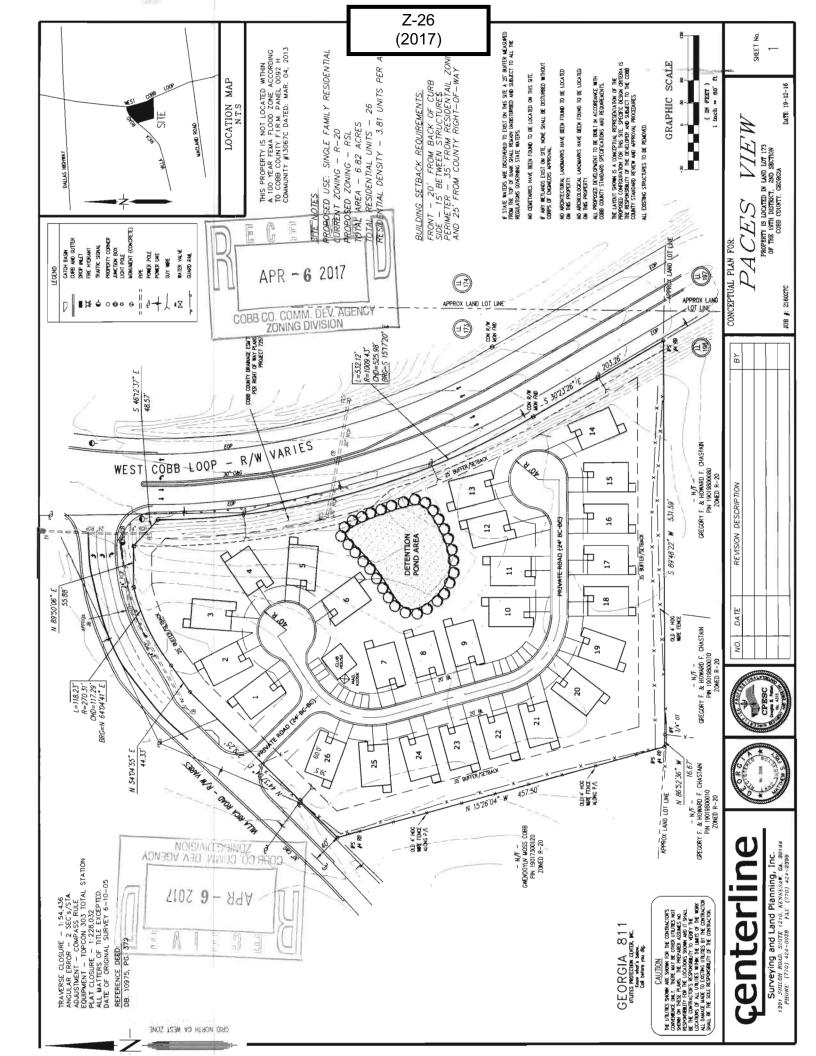

| APPLICANT: Green Worx, LLC                              | PETITION NO:           | Z-26                 |
|---------------------------------------------------------|------------------------|----------------------|
| PHONE#: (404) 597-8268 EMAIL: darrelladams.gc@gmail.com | _ HEARING DATE (PC): _ | 06-06-17             |
| REPRESENTATIVE: Kelly Morton                            | HEARING DATE (BOC):    | 6                    |
| PHONE#: (678) 878-8167 EMAIL: KellyMortonLaw@gmail.com  | PRESENT ZONING:        | R-20                 |
| TITLEHOLDER: James Allen Pace                           |                        |                      |
|                                                         | _ PROPOSED ZONING: _   | RSL                  |
| PROPERTY LOCATION: Southwest corner of Ernest Barrett   | _                      |                      |
| Parkway and Villa Rica Road                             | PROPOSED USE: Reside   | ential Senior Living |
| (985 Villa Rica Road)                                   | (Non-s                 | supportive)          |
| ACCESS TO PROPERTY: Villa Rica Road                     | _ SIZE OF TRACT:       | 6.82 acres           |
|                                                         | _ DISTRICT:            | 19                   |
| PHYSICAL CHARACTERISTICS TO SITE:                       | _ LAND LOT(S):         | 173                  |
|                                                         | PARCEL(S):             | 13                   |
|                                                         | TAXES: PAID X 1        | DUE                  |
| CONTIGUOUS ZONING/DEVELOPMENT                           | COMMISSION DISTRIC     | <b>T:</b> 1          |

#### CONTIGUOUS ZONING/DEVELOPMENT

Application No. Z-26

## Summary of Intent for Rezoning -6 2017

|                 | Proposed unit square-footage(s):                                        | 2,000 to 2,400                      |                 |
|-----------------|-------------------------------------------------------------------------|-------------------------------------|-----------------|
| b)              | Proposed building architecture:                                         | To be provided at a later tir       | ne              |
|                 | Proposed Selling Price of \$ 350,0                                      | 000 to \$ 385,000                   |                 |
| c)              | List all requested variances:                                           | None identified at this time        |                 |
|                 |                                                                         |                                     |                 |
| Non-r           | esidential Rezoning Information (attac                                  |                                     |                 |
| a)              | Proposed use(s): N/A                                                    |                                     |                 |
| <b>b</b> )      | Proposed building architecture:                                         |                                     |                 |
| <u>c)</u>       | Proposed hours/days of operation:                                       |                                     |                 |
| <b>d</b> )      | List all requested variances:                                           |                                     |                 |
|                 |                                                                         | -                                   |                 |
|                 | ner Pertinent Information (List or attac                                | ch additional information if needed | l)              |
|                 | s View neighborhood will provide                                        | elegant homes for active 55+        | adults who want |
| Paces           | s View neighborhood will provide<br>main in West Cobb, but want to live | <del>-</del>                        |                 |
| Paces<br>to ren |                                                                         | in a house and neighborhood th      |                 |