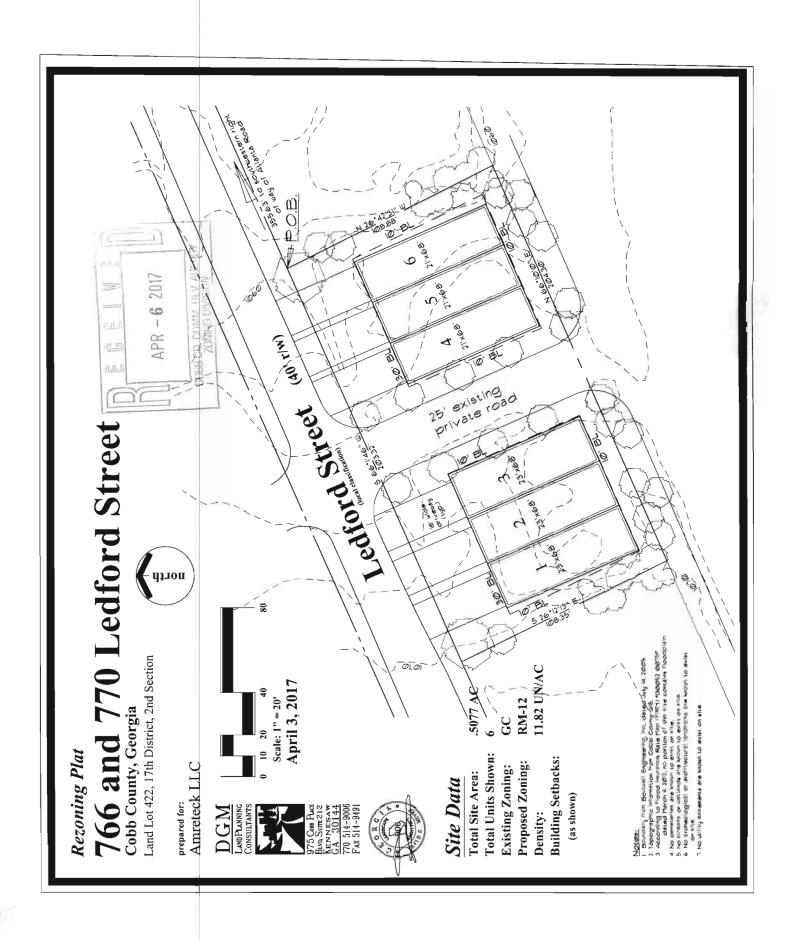

| APPLICANT: AMRETECK, LLC                                 | PETITION NO:          | Z-27         |
|----------------------------------------------------------|-----------------------|--------------|
| PHONE#: (678) 858-5952 EMAIL: Chow7402@aol.com           | HEARING DATE (PC):    | 06-06-17     |
| REPRESENTATIVE: Garvis L. Sams, Jr.                      | HEARING DATE (BOC): _ | 06-20-17     |
| PHONE#: (770) 422-7016 EMAIL: gsams@slhb-law.com         | PRESENT ZONING:       | GC           |
| TITLEHOLDER: AMRETECK, LLC                               |                       |              |
|                                                          | PROPOSED ZONING:      | RM-12        |
| PROPERTY LOCATION: South side of Ledford Street, west of | _                     |              |
| Atlanta Road                                             | PROPOSED USE:To       | ownhomes     |
| (766 and 770 Ledford Street)                             |                       |              |
| ACCESS TO PROPERTY: _Ledford Street                      | SIZE OF TRACT:        | 0.5077 acres |
|                                                          | DISTRICT:1            | 7            |
| PHYSICAL CHARACTERISTICS TO SITE:                        | LAND LOT(S):4         | -22          |
|                                                          | PARCEL(S): 1          | 0,18         |
|                                                          | TAXES: PAID X DU      |              |
| CONTIGUOUS ZONING/DEVELOPMENT                            | COMMISSION DISTRICT   | : _ 3        |