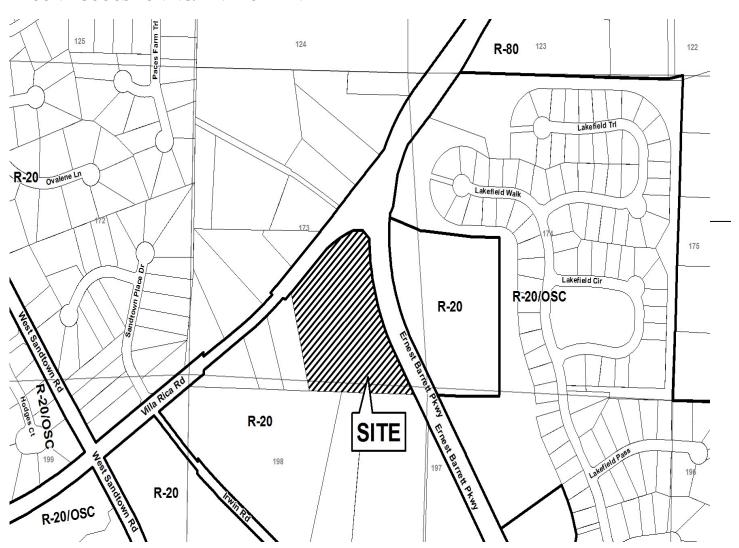

| APPLICANT: Green Worx, LLC                              | PETITION NO:           | Z-26                 |
|---------------------------------------------------------|------------------------|----------------------|
| PHONE#: (404) 597-8268 EMAIL: darrelladams.gc@gmail.com | _ HEARING DATE (PC): _ | 06-06-17             |
| REPRESENTATIVE: Kelly Morton                            | HEARING DATE (BOC):    | 6                    |
| PHONE#: (678) 878-8167 EMAIL: KellyMortonLaw@gmail.com  | PRESENT ZONING:        | R-20                 |
| TITLEHOLDER: James Allen Pace                           |                        |                      |
|                                                         | _ PROPOSED ZONING: _   | RSL                  |
| PROPERTY LOCATION: Southwest corner of Ernest Barrett   | _                      |                      |
| Parkway and Villa Rica Road                             | PROPOSED USE: Reside   | ential Senior Living |
| (985 Villa Rica Road)                                   | (Non-s                 | supportive)          |
| ACCESS TO PROPERTY: Villa Rica Road                     | _ SIZE OF TRACT:       | 6.82 acres           |
|                                                         | _ DISTRICT:            | 19                   |
| PHYSICAL CHARACTERISTICS TO SITE:                       | _ LAND LOT(S):         | 173                  |
|                                                         | PARCEL(S):             | 13                   |
|                                                         | TAXES: PAID X 1        | DUE                  |
| CONTIGUOUS ZONING/DEVELOPMENT                           | COMMISSION DISTRIC     | <b>T:</b> 1          |

#### CONTIGUOUS ZONING/DEVELOPMENT

Application No. Z-26