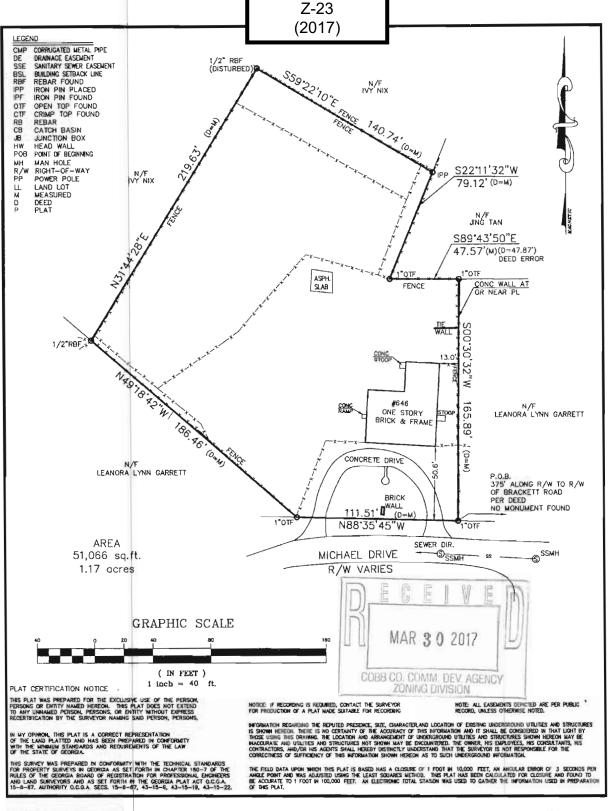

| APPLICANT: Courtney Ellis                                | PETITION NO:        | Z-23        |
|----------------------------------------------------------|---------------------|-------------|
| PHONE#: (678) 983-4330 EMAIL: courtneymellis@outlook.com | HEARING DATE (PC):  | 06-06-17    |
| REPRESENTATIVE: Courtney Ellis                           | HEARING DATE (BOC): | 06-20-17    |
| PHONE#: (678) 983-4330 EMAIL: courtneymellis@outlook.com | PRESENT ZONING:     | PSC, R-20   |
| TITLEHOLDER: Elvia Benitez                               |                     |             |
|                                                          | PROPOSED ZONING:    | NRC         |
| PROPERTY LOCATION: North side of Michael Drive, east of  |                     |             |
| Brackett Street                                          | PROPOSED USE: Child | Care Center |
| (646 Michael Drive)                                      |                     |             |
| ACCESS TO PROPERTY: Michael Drive                        | SIZE OF TRACT:      | 1.17 acres  |
|                                                          | DISTRICT:           | 17          |
| PHYSICAL CHARACTERISTICS TO SITE:                        | LAND LOT(S):        | 59          |
|                                                          | PARCEL(S):          | 12          |
|                                                          | TAXES: PAID X DU    | JE          |
| CONTIGUOUS ZONING/DEVELOPMENT                            | COMMISSION DISTRICT | Γ:4         |
| VS ervic NS/GC                                           |                     | <b>.</b> 1  |

Application No. 2-23

June 2017